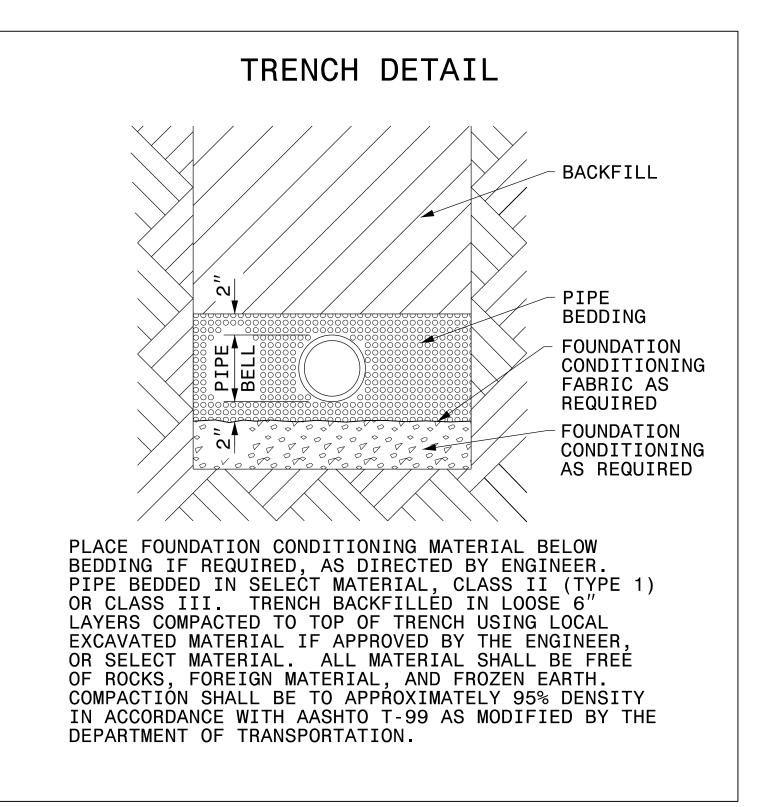

## PROJECT TYPICAL DETAILS

| MAXIMUM TRENCH WIDTH<br>AT TOP OF PIPE |                          |                                  |                          |  |  |
|----------------------------------------|--------------------------|----------------------------------|--------------------------|--|--|
| NOMINAL<br>PIPE SIZE<br>(INCHES)       | TRENCH WIDTH<br>(INCHES) | NOMINAL<br>PIPE SIZE<br>(INCHES) | TRENCH WIDTH<br>(INCHES) |  |  |
| 4 6                                    | 28                       | 20<br>24                         | 44<br>48                 |  |  |
| 8                                      | 30<br>32                 | 30                               | 54                       |  |  |
| 10                                     | 32                       | 36