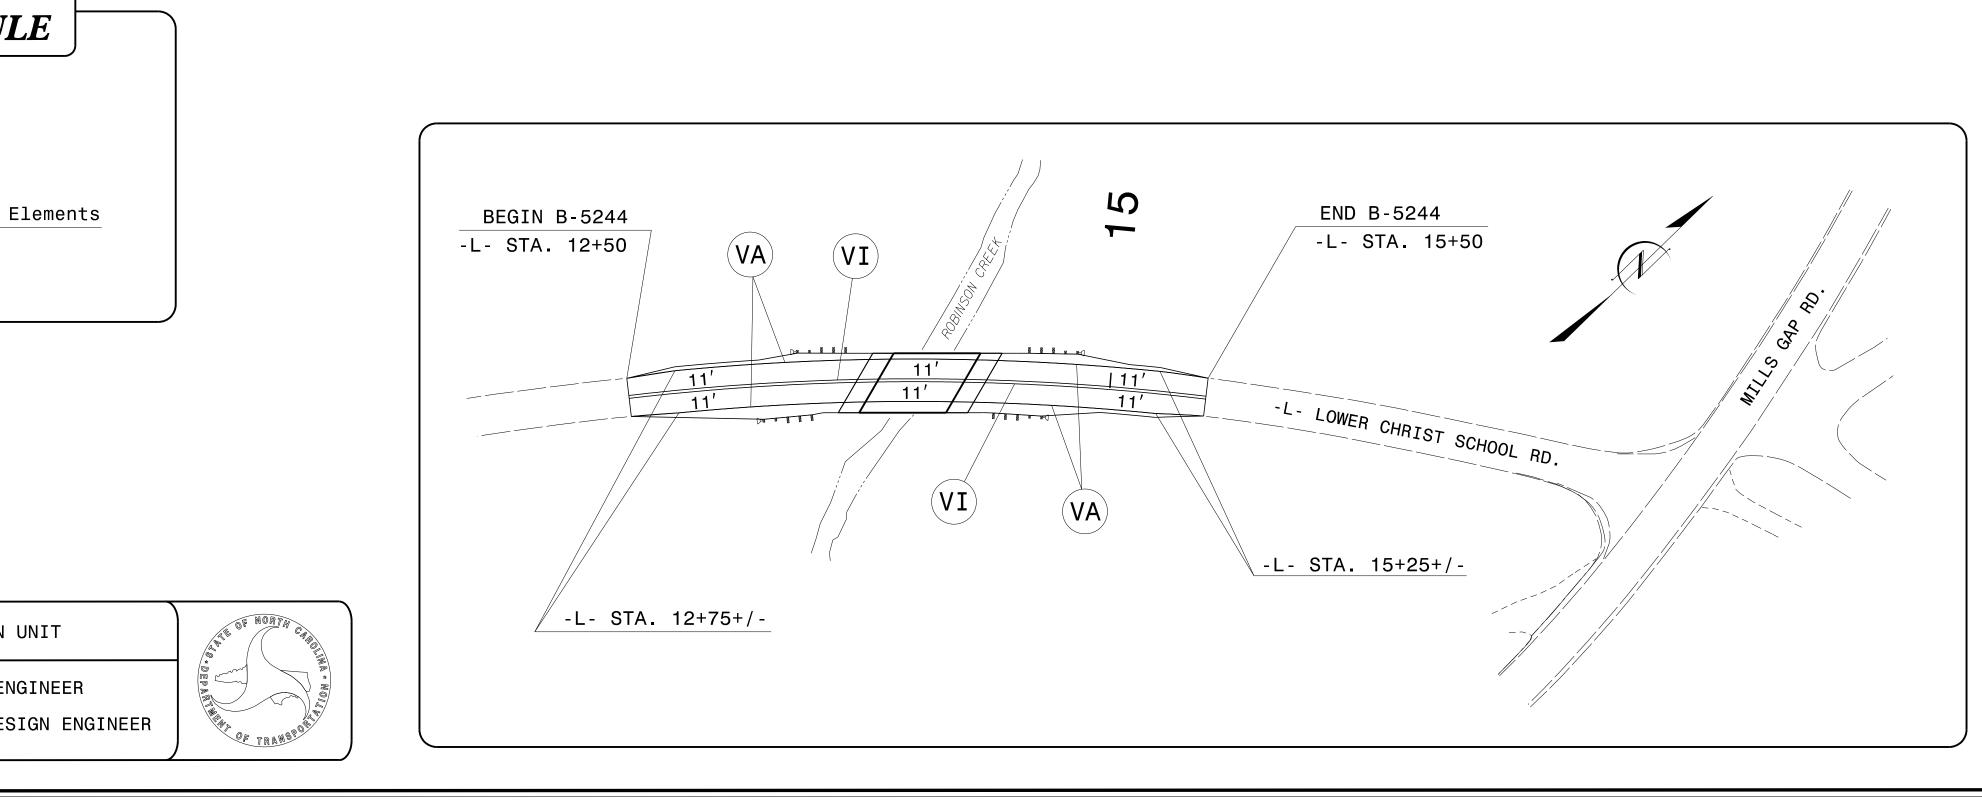

## NT MARKING PLAN NCOMBE COUNTY

IDGE No. 363 OVER ROBINSON CREEK **SR** 3197

-• • BY ARE

ADWAYS ION SPACING MOUNTING

THE FOLLOWING GENERAL NOTES APPLY AT ALL THE CONSTRUCTION PROJECT, EXCEPT WHEN OTHE OR DIRECTED BY THE ENGINEER.

A) INSTALL PAVEMENT MARKINGS AND PAVEMENT MARK AS FOLLOWS:

ROAD NAME

LOWER CHRIST SCHOOL RD.

HIGHLY REFLECT

- B) TIE PROPOSED PAVEMENT MARKING LINES TO EXIS
- C) REMOVE/REPLACE ANY CONFLICTING/DAMAGED PAVE
- D) PASSING ZONES WILL BE DETERMINED IN THE FIE THE ENGINEER.

|                                                                                                            | TIP NO.                                                                                          | SHEET NO |
|------------------------------------------------------------------------------------------------------------|--------------------------------------------------------------------------------------------------|----------|
|                                                                                                            | B-5244                                                                                           | PMP - 1  |
|                                                                                                            | APPROVED: Ronald W. King<br>0695D7A9577C4DC<br>DATE: 10/26/2015                                  |          |
|                                                                                                            | SEAL<br>OFESSION<br>SEAL<br>022959<br>CORESSION<br>SEAL<br>022959<br>CORESSION<br>SEAL<br>022959 |          |
|                                                                                                            |                                                                                                  |          |
| L NOTES                                                                                                    |                                                                                                  |          |
| AT ALL TIMES FOR THE DURATION OF<br>WHEN OTHERWISE NOTED IN THE PLAN,<br>MENT MARKERS ON THE FINAL SURFACE |                                                                                                  |          |
|                                                                                                            |                                                                                                  |          |
| MARKING MARKER POLYUREA WITH NONE Y REFLECTIVE ELEMENTS                                                    |                                                                                                  |          |
| S TO EXISTING PAVEMENT MARKING LINES.                                                                      |                                                                                                  |          |
| AGED PAVEMENT MARKINGS AND MARKERS.                                                                        |                                                                                                  |          |
| N THE FIELD AND MUST BE APPROVED BY                                                                        |                                                                                                  |          |
|                                                                                                            |                                                                                                  |          |
|                                                                                                            |                                                                                                  |          |
|                                                                                                            |                                                                                                  |          |
|                                                                                                            |                                                                                                  |          |
| END B-5244<br>-L- STA. 15+50                                                                               | S.                                                                                               | /<br> /  |