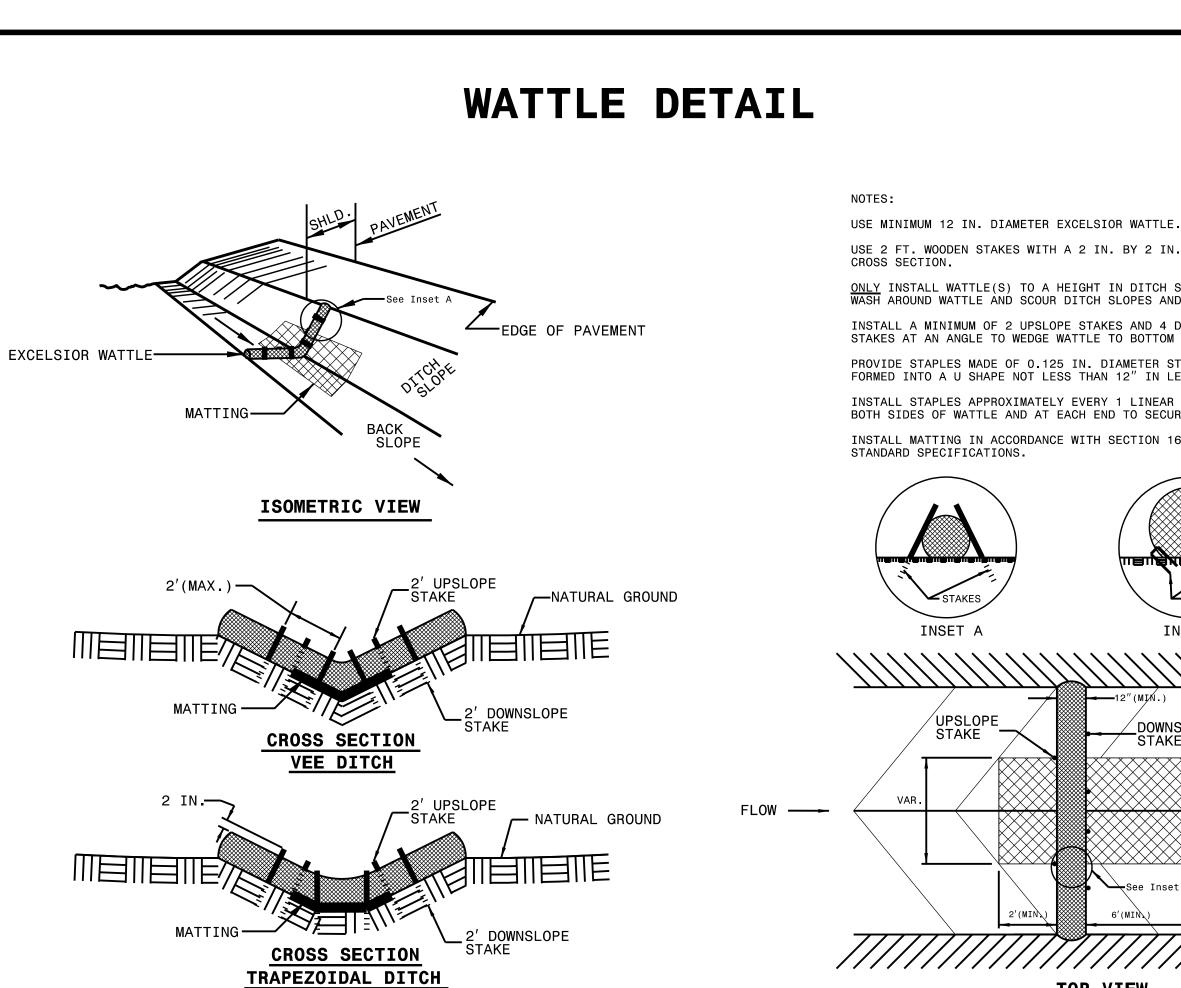

| PROJECT REFERENCE NO. | SHEET NO. |
|-----------------------|-----------|
| 2016CPT.05.05.10921.1 | EC-2      |

USE 2 FT. WOODEN STAKES WITH A 2 IN. BY 2 IN. NOMINAL

ONLY INSTALL WATTLE(S) TO A HEIGHT IN DITCH SO FLOW WILL NOT WASH AROUND WATTLE AND SCOUR DITCH SLOPES AND AS DIRECTED.

INSTALL A MINIMUM OF 2 UPSLOPE STAKES AND 4 DOWNSLOPE STAKES AT AN ANGLE TO WEDGE WATTLE TO BOTTOM OF DITCH.

PROVIDE STAPLES MADE OF 0.125 IN. DIAMETER STEEL WIRE FORMED INTO A U SHAPE NOT LESS THAN 12" IN LENGTH.

INSTALL STAPLES APPROXIMATELY EVERY 1 LINEAR FOOT ON BOTH SIDES OF WATTLE AND AT EACH END TO SECURE IT TO THE SOIL.

INSTALL MATTING IN ACCORDANCE WITH SECTION 1631 OF THE

INSET B