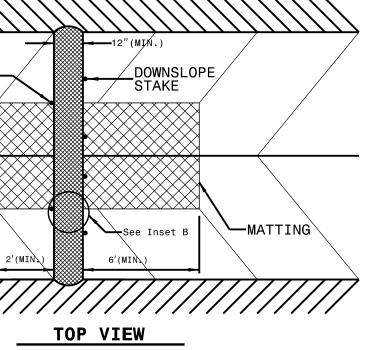

| PROJECT REFERENCE NO. | SHEET NO. |
|-----------------------|-----------|
| 2016CPT.05.05.10921.1 | EC-2      |

USE 2 FT. WOODEN STAKES WITH A 2 IN. BY 2 IN. NOMINAL

ONLY INSTALL WATTLE(S) TO A HEIGHT IN DITCH SO FLOW WILL NOT WASH AROUND WATTLE AND SCOUR DITCH SLOPES AND AS DIRECTED.

INSTALL A MINIMUM OF 2 UPSLOPE STAKES AND 4 DOWNSLOPE STAKES AT AN ANGLE TO WEDGE WATTLE TO BOTTOM OF DITCH.

PROVIDE STAPLES MADE OF 0.125 IN. DIAMETER STEEL WIRE FORMED INTO A U SHAPE NOT LESS THAN 12" IN LENGTH.

INSTALL STAPLES APPROXIMATELY EVERY 1 LINEAR FOOT ON BOTH SIDES OF WATTLE AND AT EACH END TO SECURE IT TO THE SOIL.

INSTALL MATTING IN ACCORDANCE WITH SECTION 1631 OF THE

INSET B