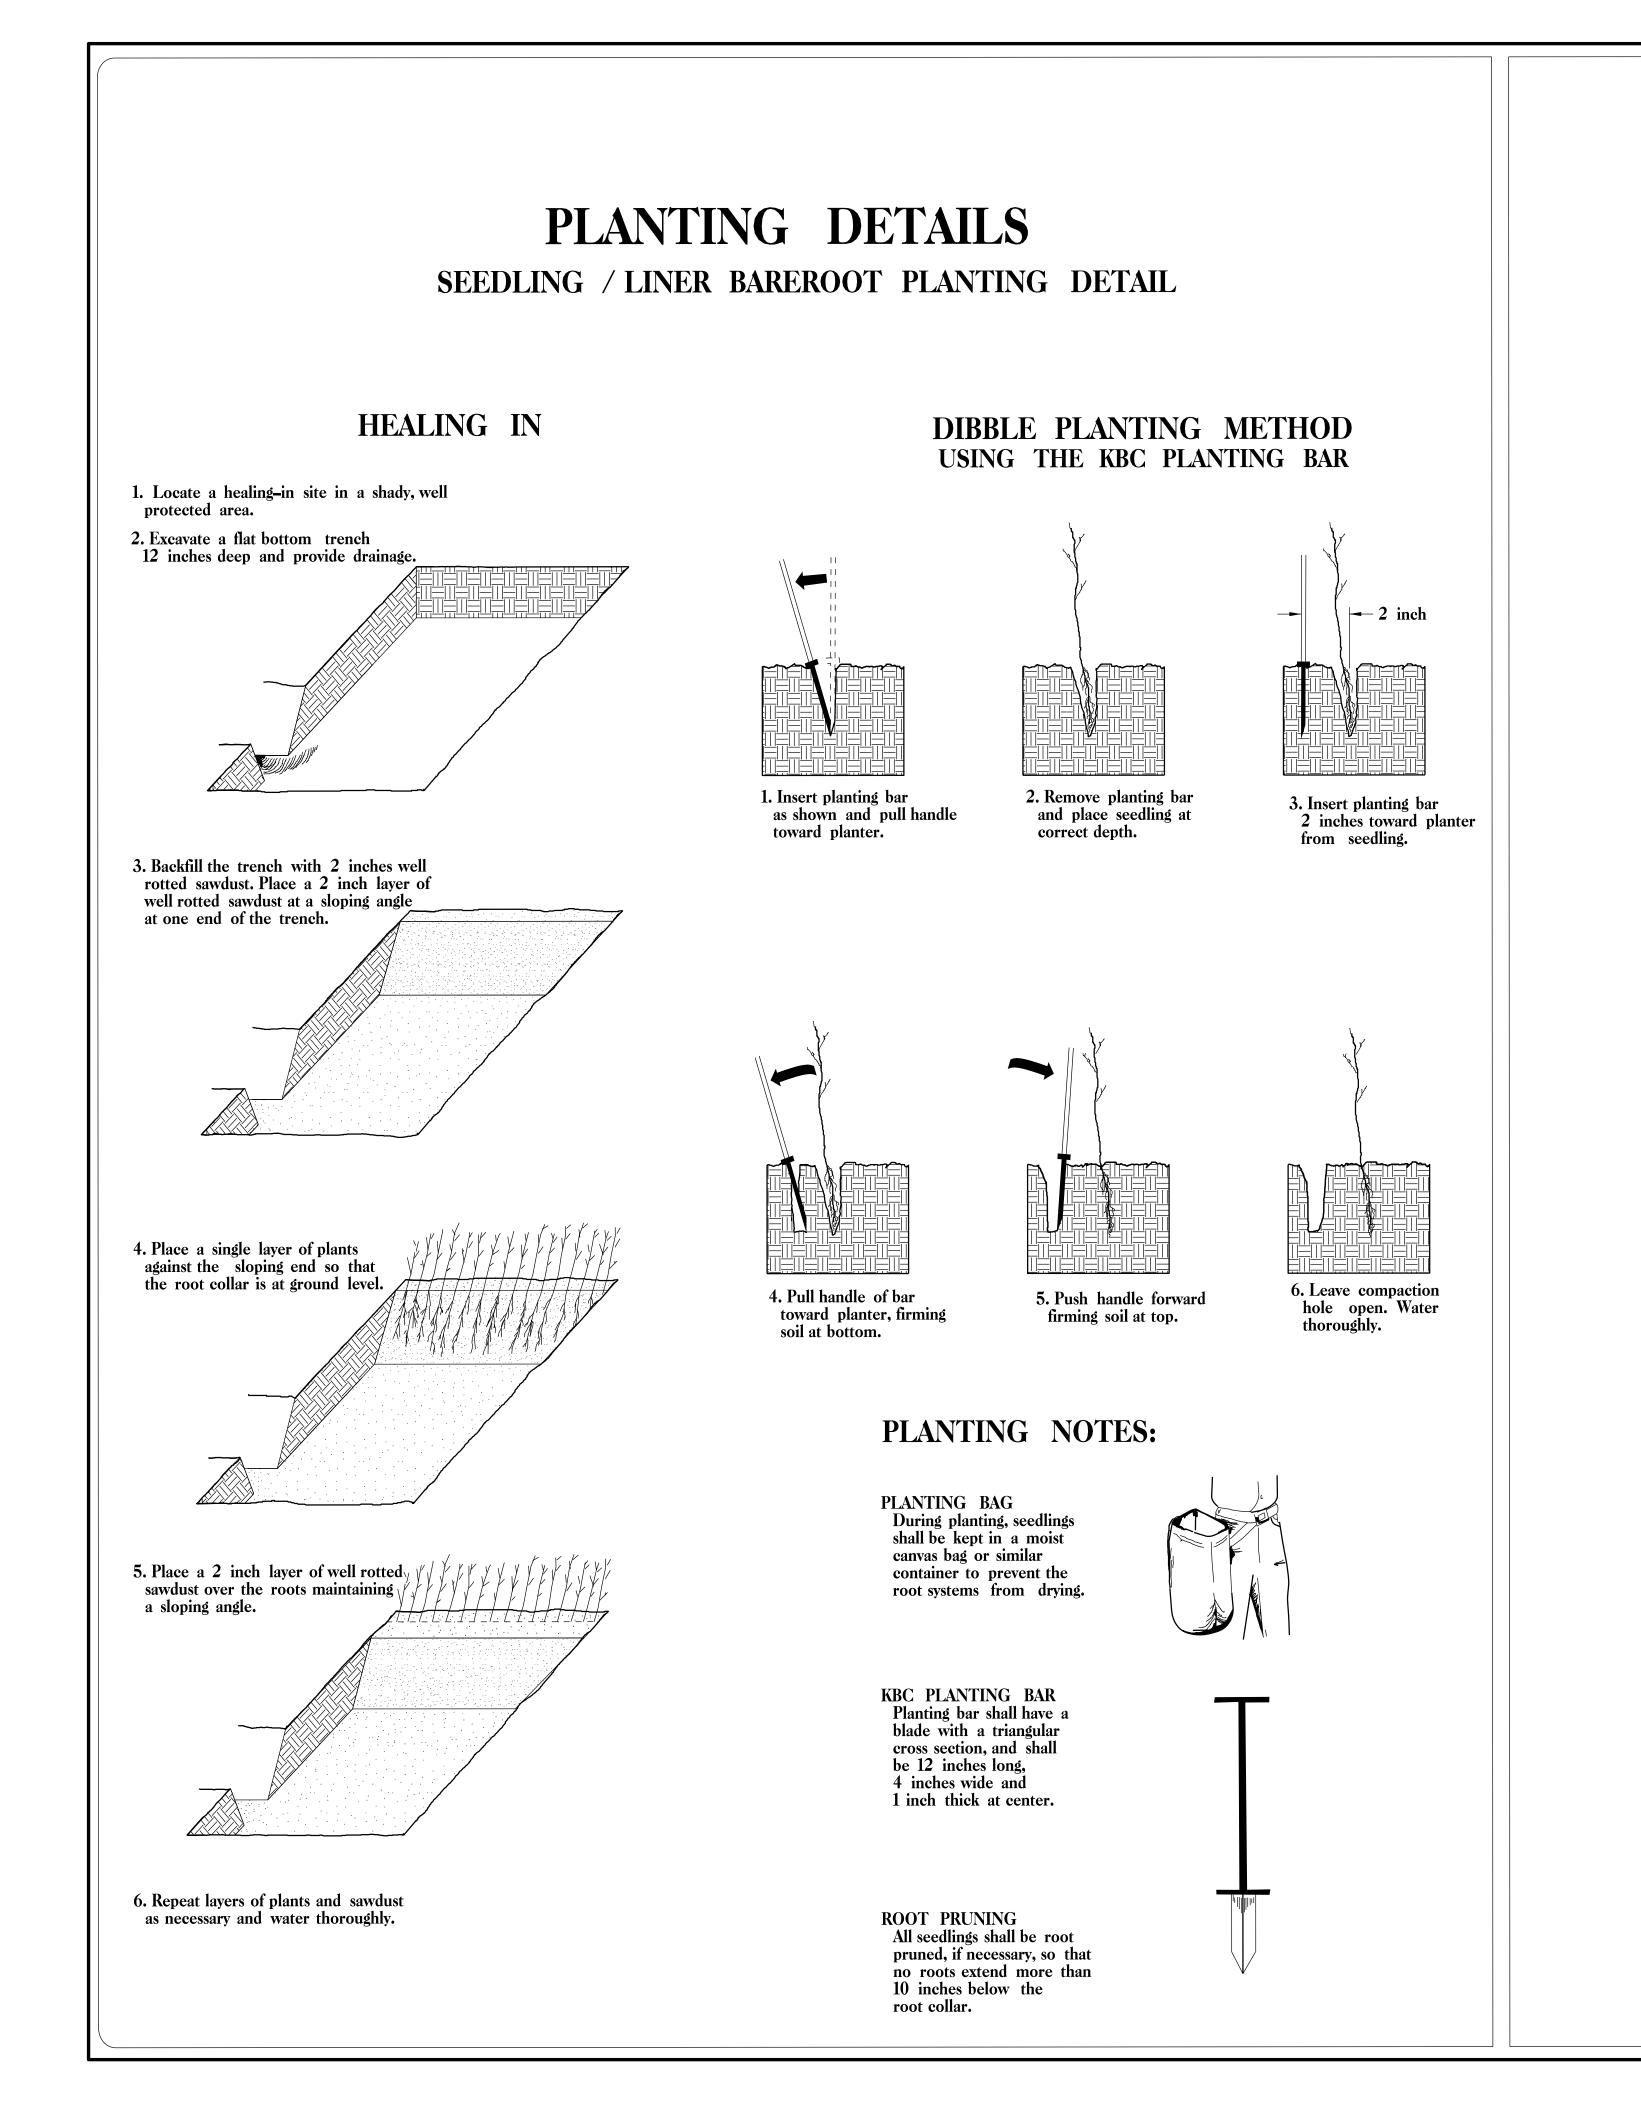

## REFORESTATION

AVERAGING 8 FT. ON CENTER, APPROXIMATELY 680 PLANTS PER ACRE.

REFORESTATION MIXTURE, TYPE, SIZE, AND FURNISH SHALL

33% SALIX NIGRA

33% ALNUS SERRULATA

34% BETULA NIGRA

| PROJECT REFERENCE NO       |              | SHEET NO.              |  |
|----------------------------|--------------|------------------------|--|
| B-5403                     |              | RF-I                   |  |
| R/W SHEET N                | RW SHEET NO. |                        |  |
| ROADWAY DESIGN<br>ENGINEER |              | HYDRAULICS<br>ENGINEER |  |

TREE REFORESTATION SHALL BE PLANTED 6 FT. TO 10 FT. ON CENTER, RANDOM SPACING,

| CONFORM TO THE FOLLOWING: |                  |  |  |
|---------------------------|------------------|--|--|
| BLACK WILLOW              | 12 in – 18 in BR |  |  |
| TAG ALDER                 | 12 in – 18 in BR |  |  |
| <b>RIVER BIRCH</b>        | 12 in – 18 in BR |  |  |
|                           |                  |  |  |

## **REFORESTATION DETAIL SHEET**

N.C.D.O.T. - ROADSIDE ENVIRONMENTAL UNIT