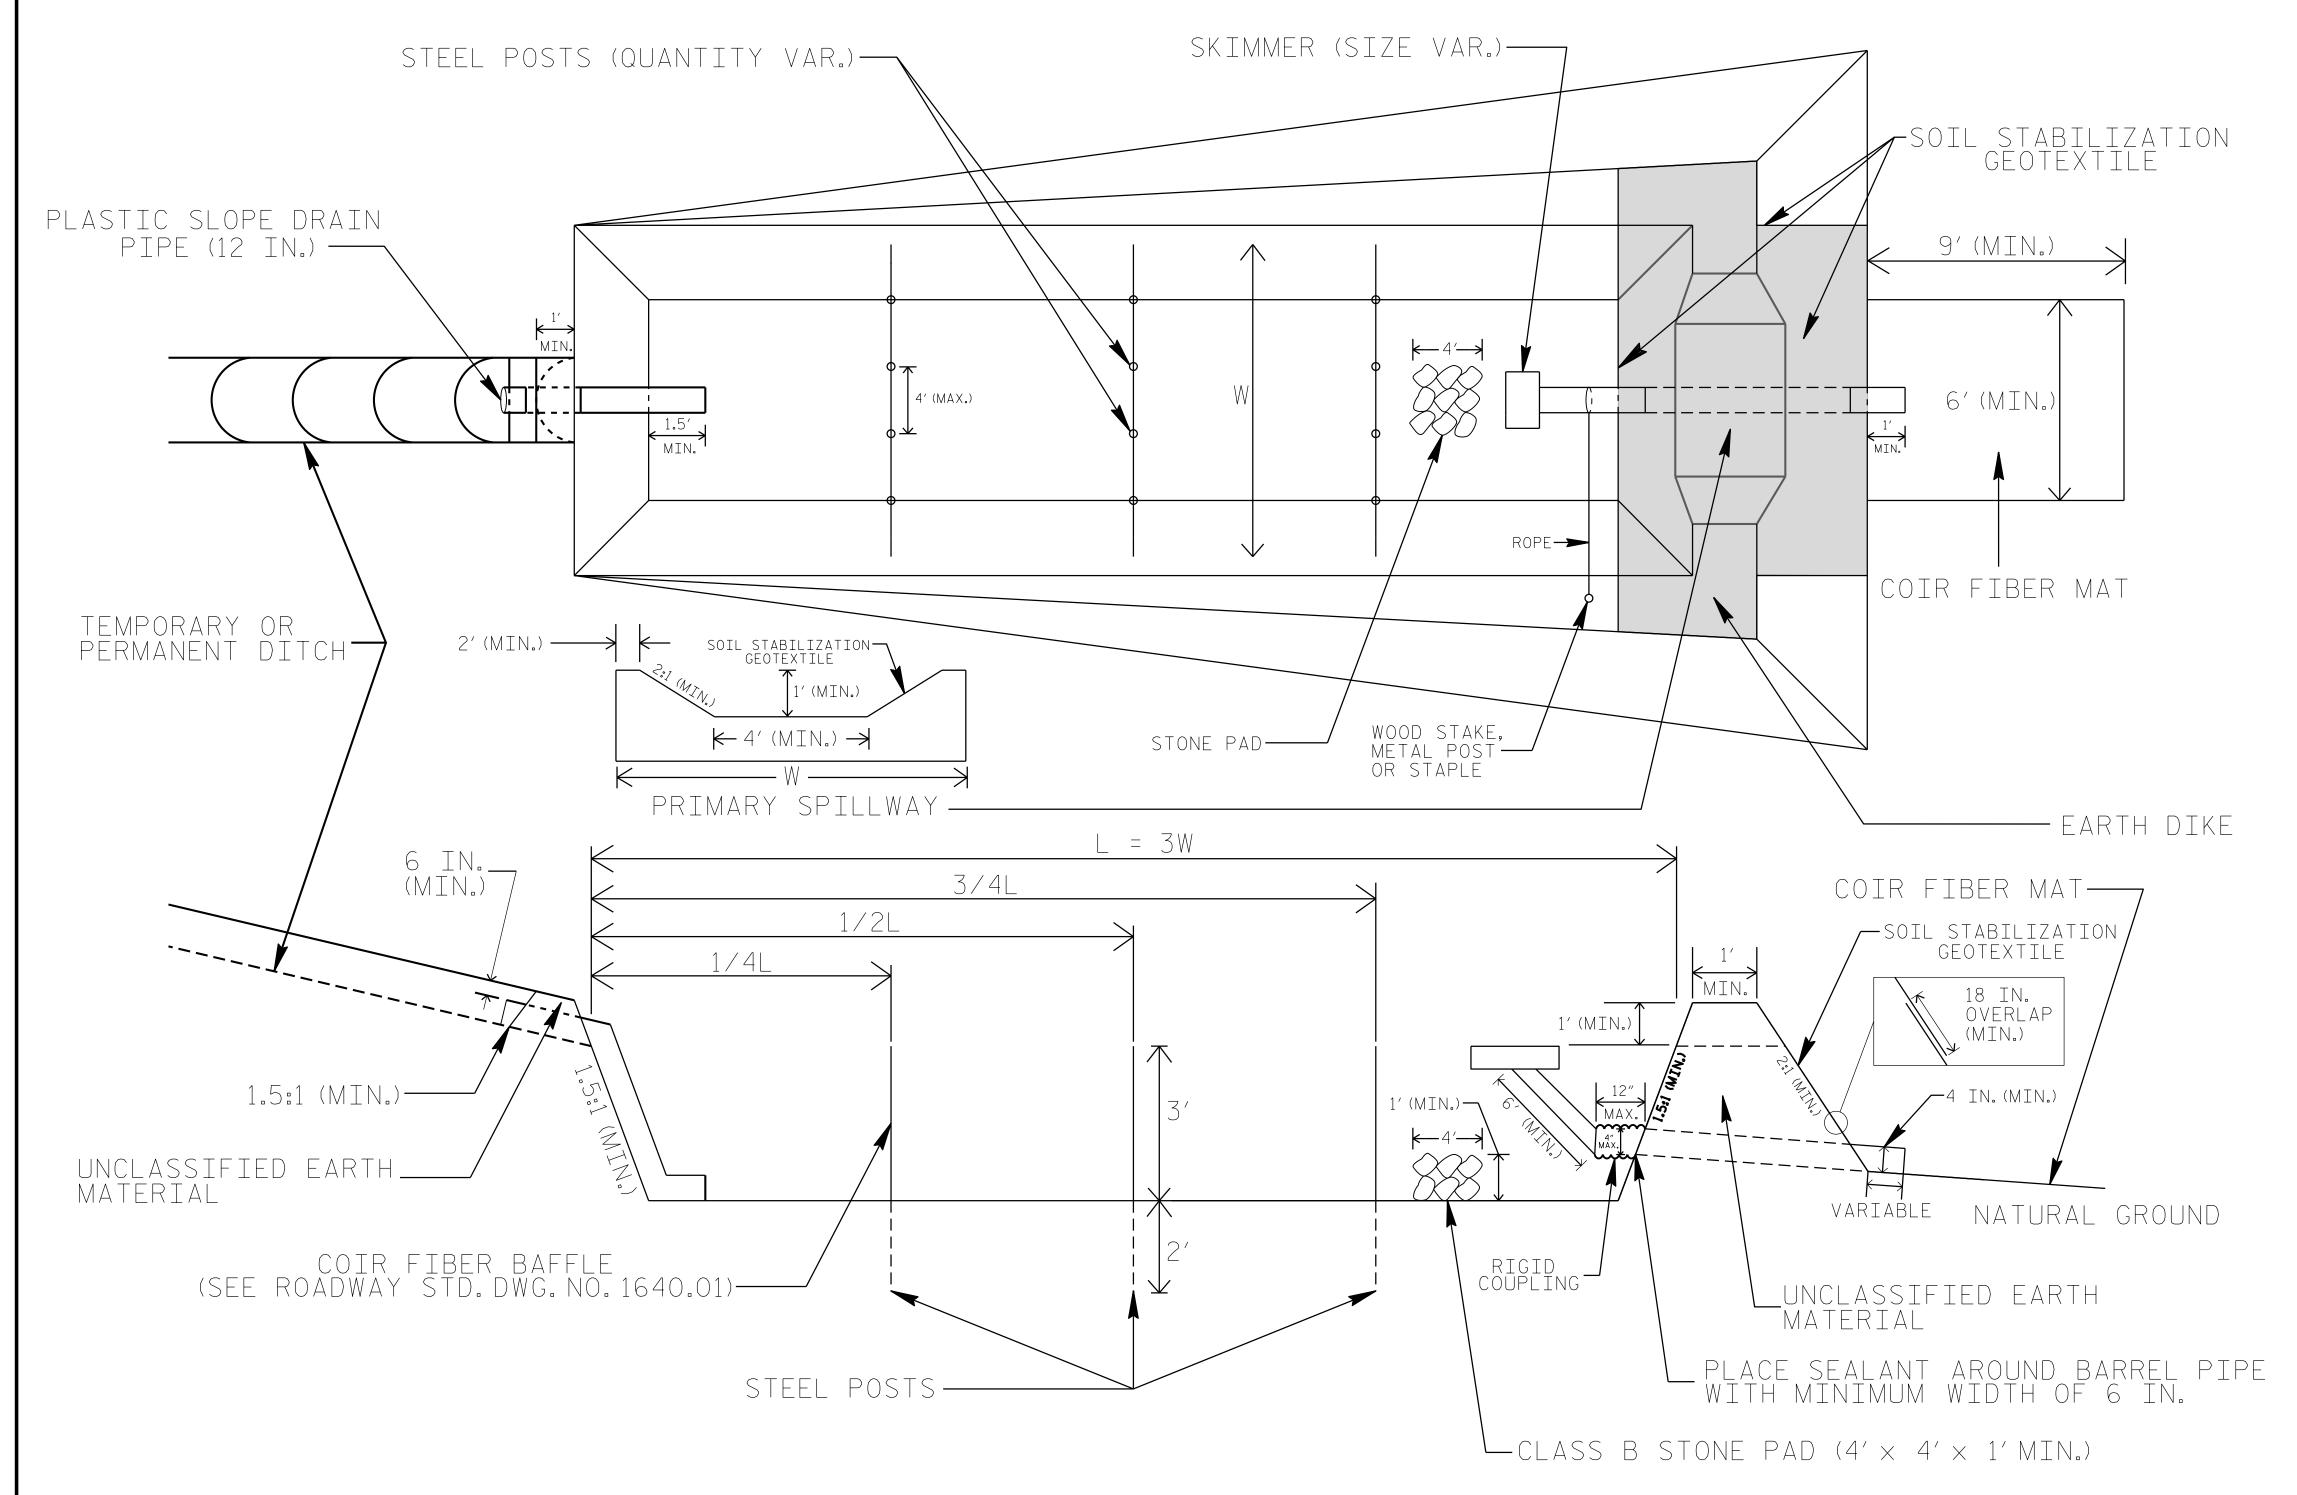

## SKIMMER BASIN WITH BAFFLES DETAIL

## NOTES

- 1. SEED AND PLACE MATTING FOR EROSION CONTROL ON INTERIOR AND EXTERIOR SIDESLOPES.
- 2. LIMIT EARTH DIKE HEIGHT TO 5 FT.

- 3. FOR BASIN DEPTH OF 3 FT., THE MINIMUM BASIN WIDTH SHALL BE 9 FT.
  4. DETERMINE PRIMARY SPILLWAY WEIR LENGTH (FT.) USING Q/O.8, WHERE Q IS FLOW RATE (CFS) INTO BASIN.
  5. PLASTIC SLOPE DRAIN PIPE AT INLET OF BASIN MAY BE REPLACED BY FILTRATION GEOTEXTILE OR TARP AS DIRECTED.
  6. SOIL STABILIZATION GEOTEXTILE FOR PRIMARY SPILLWAY SHALL BE ONE CONTINUOUS PIECE OF MATERIAL OR OVERLAPPED 18 IN. (MIN.).

NOT TO SCALE