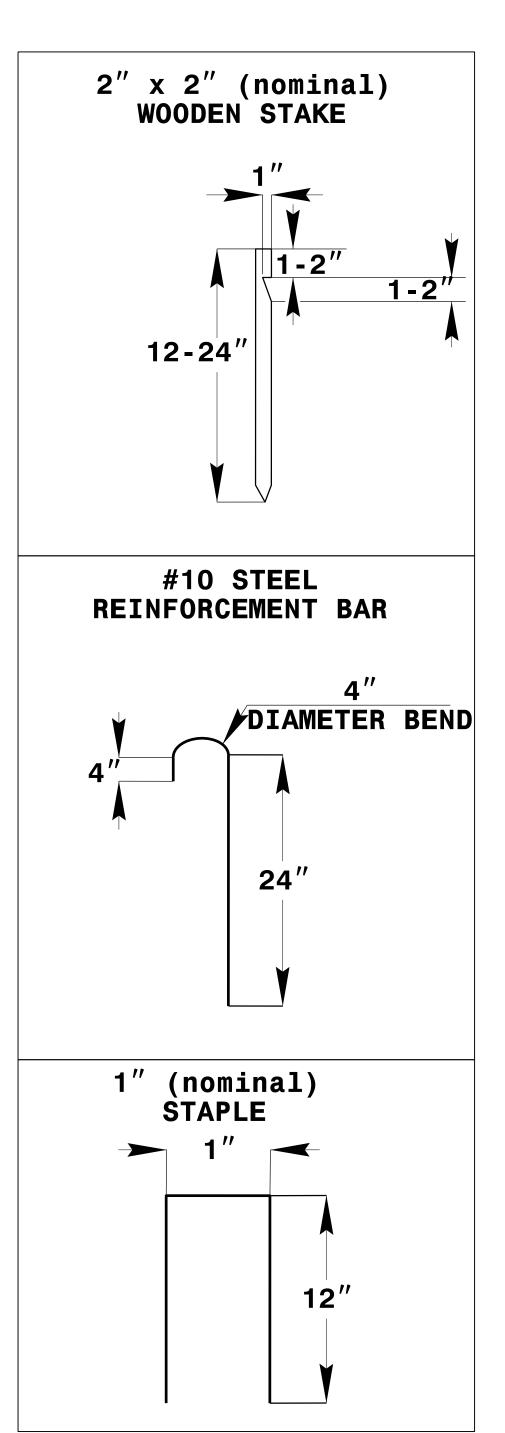

## SKIMMER BASIN WITH BAFFLES DETAIL







## COIR FIBER MAT **ANCHOR OPTIONS**

## NOTES

- 1. SEED AND PLACE MATTING FOR EROSION CONTROL ON INTERIOR AND EXTERIOR SIDESLOPES.
- 2. LIMIT EARTH DIKE HEIGHT TO 5 FT.

- 3. FOR BASIN DEPTH OF 3 FT., THE MINIMUM BASIN WIDTH SHALL BE 9 FT.
  4. DETERMINE PRIMARY SPILLWAY WEIR LENGTH (FT.) USING Q/O.8, WHERE Q IS FLOW RATE (CFS) INTO BASIN.
  5. PLASTIC SLOPE DRAIN PIPE AT INLET OF BASIN MAY BE REPLACED BY FILTRATION GEOTEXTILE OR TARP AS DIRECTED.
  6. SOIL STABILIZATION GEOTEXTILE FOR PRIMARY SPILLWAY SHALL BE ONE CONTINUOUS PIECE OF MATERIAL OR OVERLAPPED 18 IN. (MIN.).

NOT TO SCALE