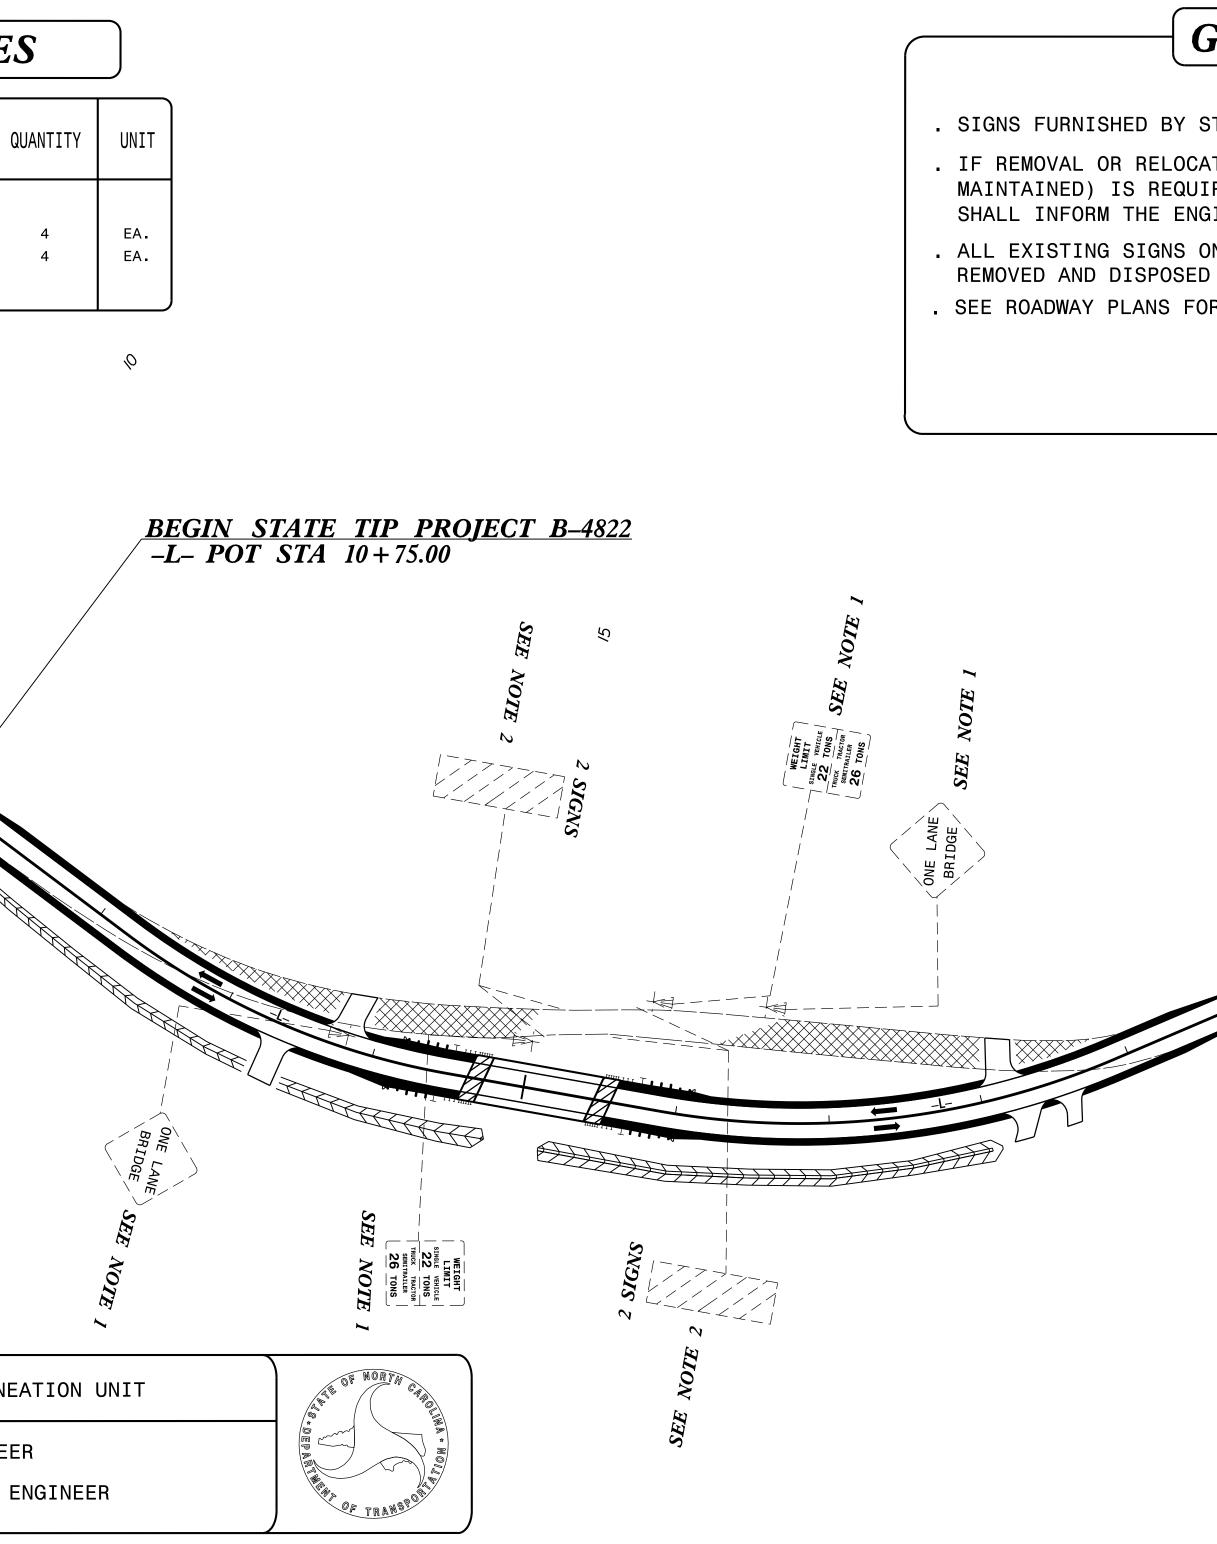

| 1822        |                                  |                                                                   |   |
|-------------|----------------------------------|-------------------------------------------------------------------|---|
| .: B-4      |                                  | οτιλαλασύ ος οτιαλιττη                                            |   |
| 1.          | ITEM NO.                         | SUMMARY OF QUANTITI                                               |   |
| <b>[</b> .] | DESC. SECT.<br>NO. NO.           | ITEM DESCRIPTION                                                  | ( |
|             | 4155000000 907<br>4238000000 907 | DISPOSAL OF SIGN SYSTEM, U-CHANNEL<br>DISPOSAL OF SIGN, D, E OR F |   |
| C203666     |                                  |                                                                   |   |
| CT:         |                                  |                                                                   | X |

### LOCATION: BRIDGE No. 13 OVER NICHOLSON CREEK ON SR 1119 (SUGAR LOAF ROAD)

|                                                                             | PROJECT REFERENCE NO. | SHEET NO. |
|-----------------------------------------------------------------------------|-----------------------|-----------|
|                                                                             | B-4822                | SIGN-1    |
|                                                                             | APPROVED: Kon king    |           |
|                                                                             | DATE:                 |           |
|                                                                             | SEAL                  |           |
|                                                                             | THE CAROL             | 1111      |
|                                                                             | SEAL<br>022959        |           |
|                                                                             | SEAL<br>022959        |           |
|                                                                             | TON THE INC           | LILLAN T  |
|                                                                             | MARCH W. KING         |           |
|                                                                             |                       |           |
|                                                                             |                       |           |
|                                                                             |                       |           |
|                                                                             |                       |           |
| GENERAL NOTES                                                               |                       |           |
|                                                                             |                       |           |
|                                                                             |                       |           |
| TATE                                                                        |                       |           |
| TION OF SIGNS ON PRIVATE STREET (NO                                         |                       |           |
| RED DUE TO CONSTRUCTION, THE CONTRATION INTERNET THE WORK WILL BE COMPLETED |                       |           |
|                                                                             |                       | .         |
| N "U" CHANNEL POST WITHIN THE PROJE<br>OF UNLESS OTHERWISE NOTED ON PLANS   |                       | -         |
| R GUARD/GUIDE RAIL DETAILS.                                                 |                       |           |
|                                                                             |                       |           |
|                                                                             |                       |           |
|                                                                             |                       | J         |
|                                                                             |                       |           |
|                                                                             |                       |           |
|                                                                             |                       |           |
|                                                                             |                       |           |
|                                                                             |                       |           |
|                                                                             |                       |           |
|                                                                             |                       |           |
|                                                                             |                       |           |
|                                                                             | /                     |           |
|                                                                             |                       |           |
|                                                                             |                       |           |
|                                                                             |                       |           |
|                                                                             |                       |           |
|                                                                             |                       |           |
|                                                                             |                       |           |
|                                                                             |                       |           |
|                                                                             |                       |           |
|                                                                             |                       |           |
|                                                                             |                       |           |
| FND CTATE TID DOADO                                                         | Τ Β ΛΩγγ              |           |
| <b>END STATE TIP PROJEC</b><br>-L- POT STA 19+85.00                         | <u>10-7022</u>        |           |
|                                                                             |                       |           |
|                                                                             |                       |           |
| PROJECT                                                                     | NUIES                 |           |
|                                                                             |                       |           |
| 1 DISPOSAL OF SIGN S                                                        | YSTEM ILCHANNER       |           |
| 1 DISPOSAL OF SIGN S<br>2 DISPOSAL OF SIGN, D,                              | E OR F                |           |
|                                                                             |                       |           |
|                                                                             |                       |           |
|                                                                             |                       |           |
|                                                                             |                       |           |
|                                                                             | )                     |           |
|                                                                             |                       |           |
|                                                                             |                       |           |