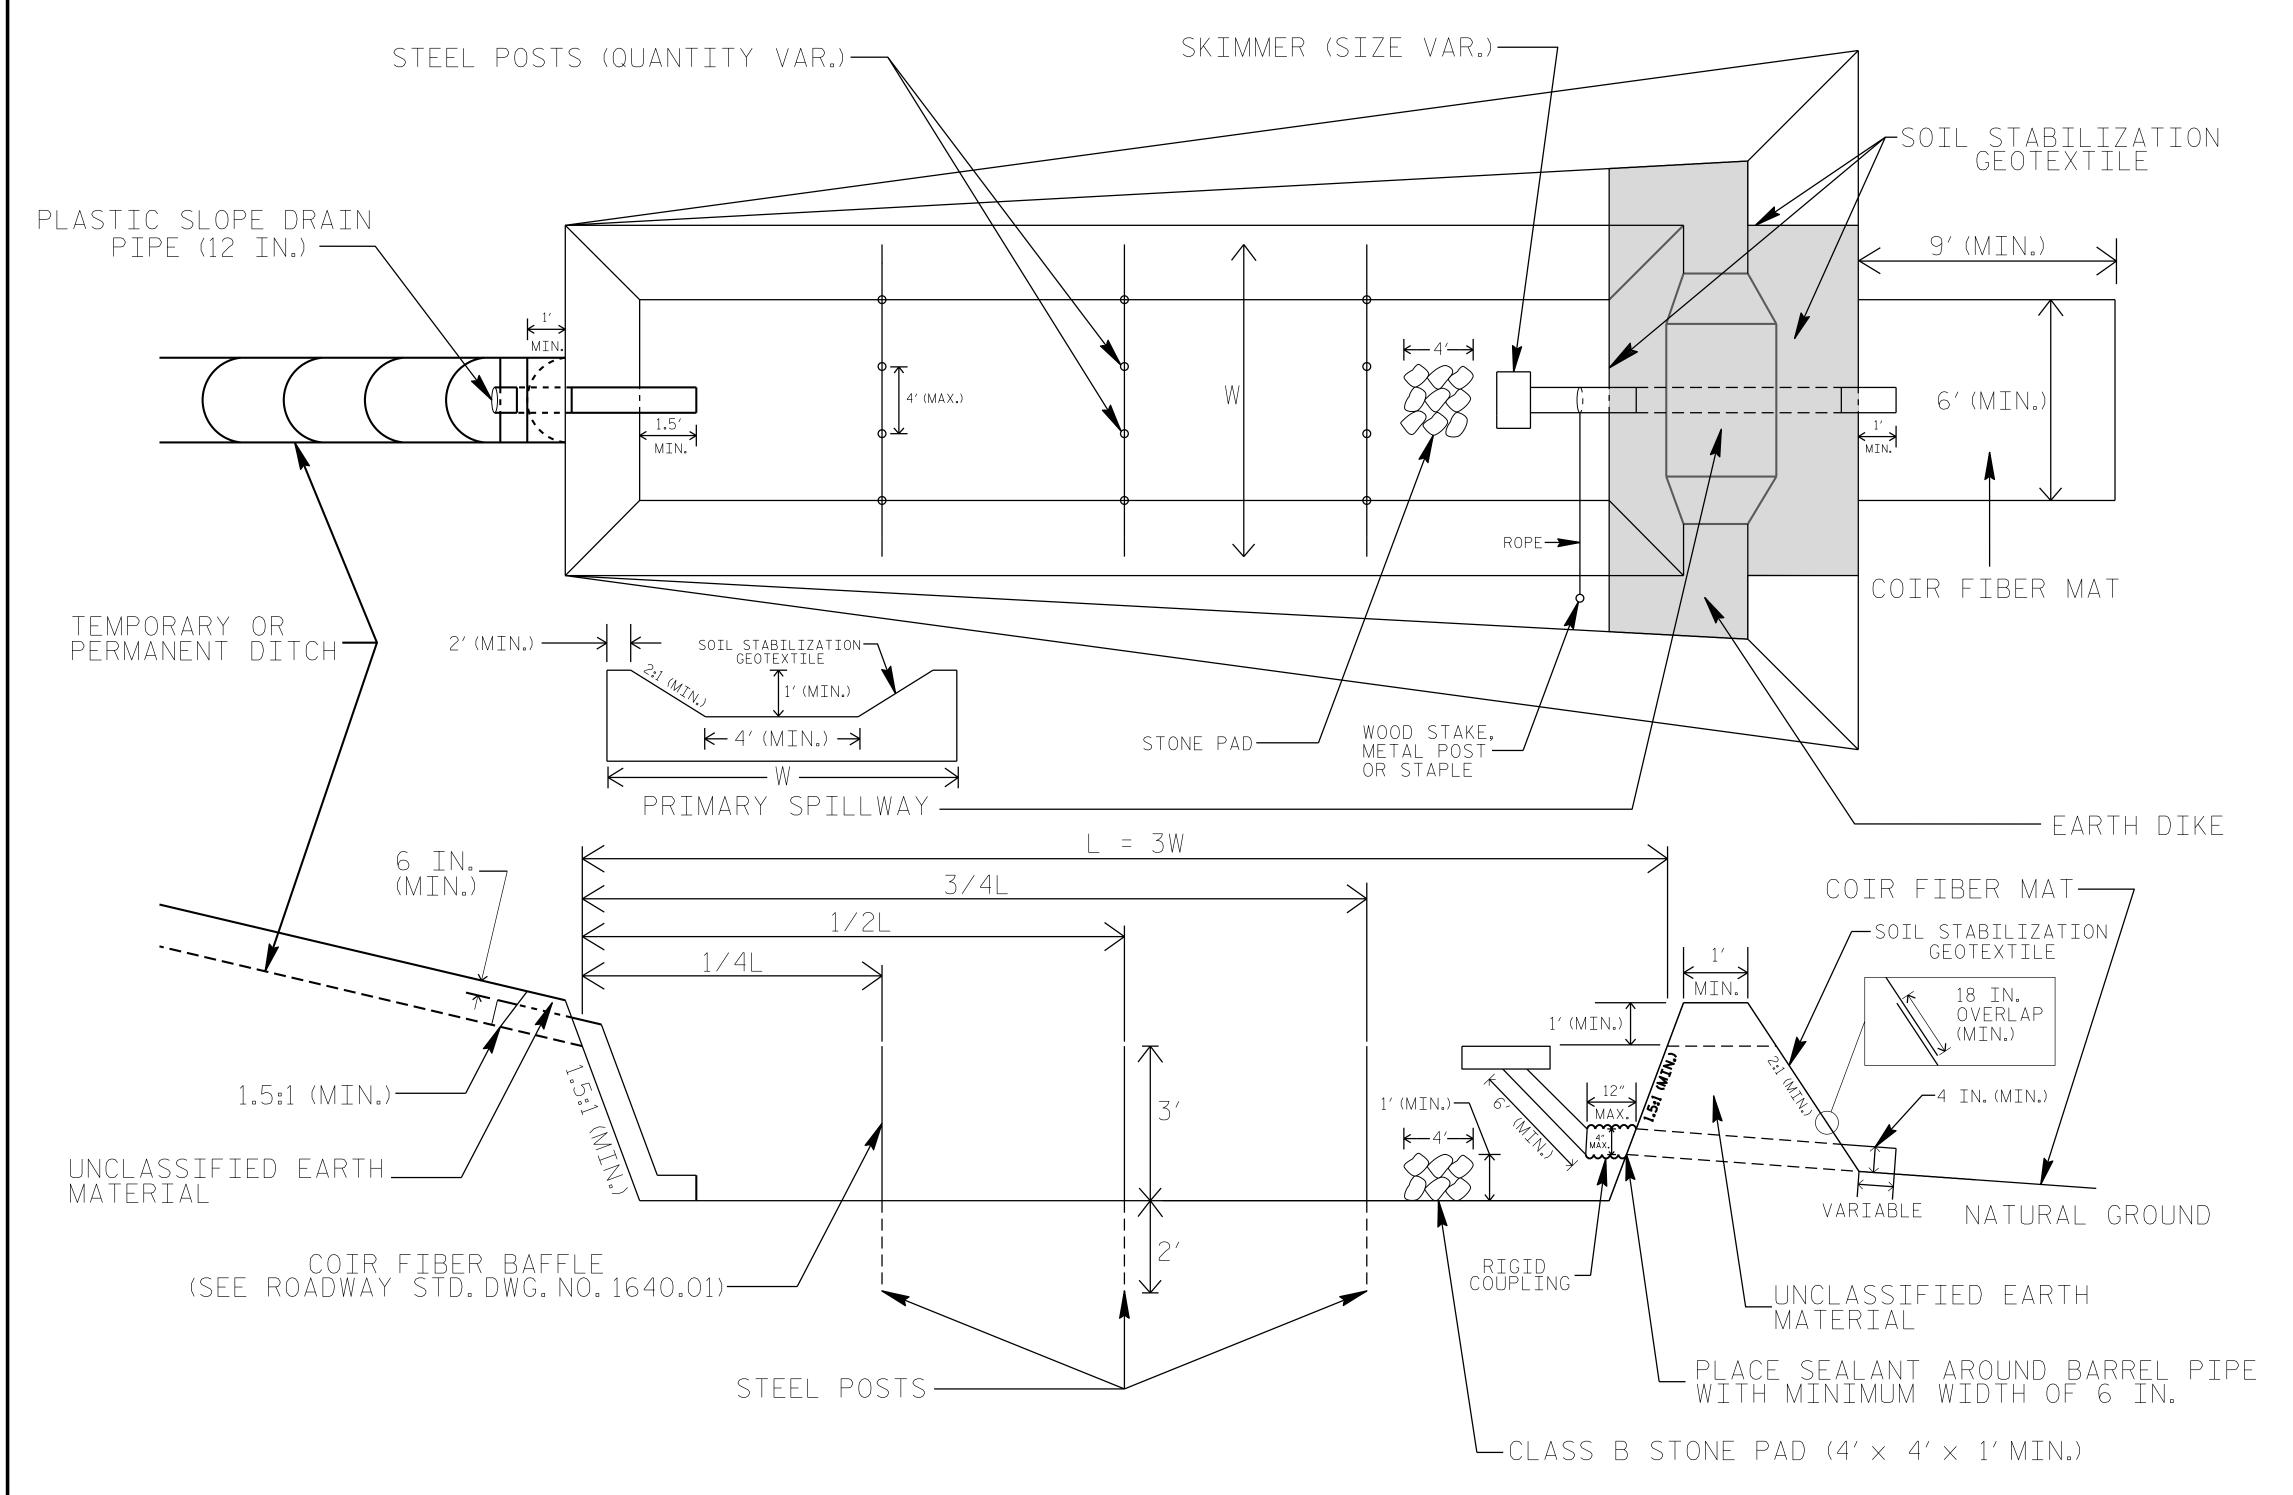

## SKIMMER BASIN WITH BAFFLES DETAIL

## NOTES

- 1. SEED AND PLACE MATTING FOR EROSION CONTROL ON INTERIOR AND EXTERIOR SIDESLOPES.
- 2. LIMIT EARTH DIKE HEIGHT TO 5 FT.

- 3. FOR BASIN DEPTH OF 3 FT., THE MINIMUM BASIN WIDTH SHALL BE 9 FT.
  4. DETERMINE PRIMARY SPILLWAY WEIR LENGTH (FT.) USING Q/O.8, WHERE Q IS FLOW RATE (CFS) INTO BASIN.
  5. PLASTIC SLOPE DRAIN PIPE AT INLET OF BASIN MAY BE REPLACED BY FILTRATION GEOTEXTILE OR TARP AS DIRECTED.
  6. SOIL STABILIZATION GEOTEXTILE FOR PRIMARY SPILLWAY SHALL BE ONE CONTINUOUS PIECE OF MATERIAL OR OVERLAPPED 18 IN. (MIN.).

NOT TO SCALE