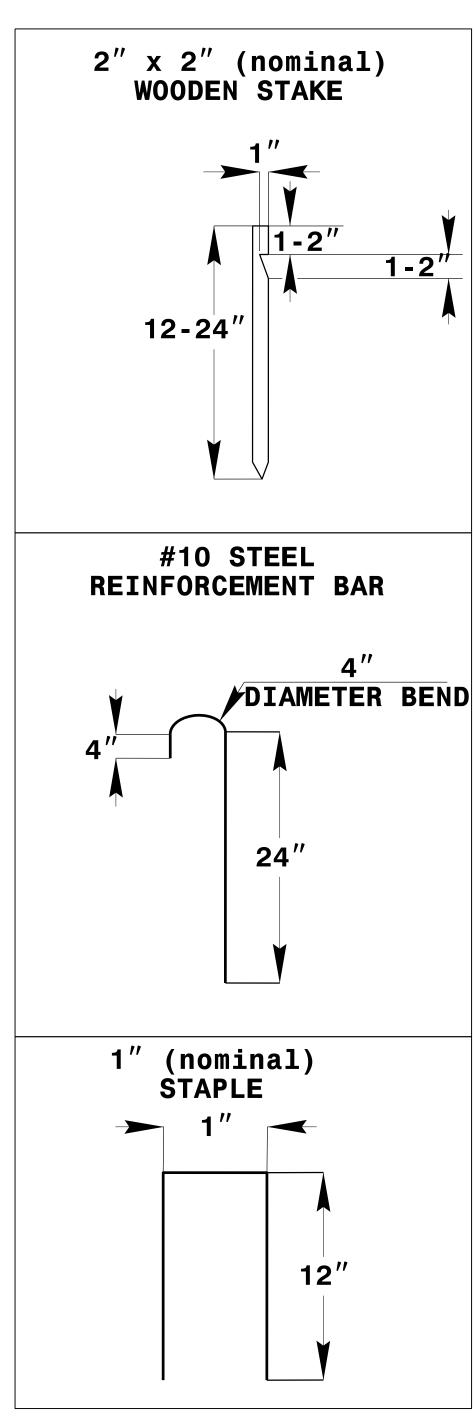

## SKIMMER BASIN WITH BAFFLES DETAIL







## COIR FIBER MAT **ANCHOR OPTIONS**

## NOTES

- 1. SEED AND PLACE MATTING FOR EROSION CONTROL ON INTERIOR AND EXTERIOR SIDESLOPES.
- 2. LIMIT EARTH DIKE HEIGHT TO 5 FT.

- 3. FOR BASIN DEPTH OF 3 FT., THE MINIMUM BASIN WIDTH SHALL BE 9 FT.
  4. DETERMINE PRIMARY SPILLWAY WEIR LENGTH (FT.) USING Q/O.8, WHERE Q IS FLOW RATE (CFS) INTO BASIN.
  5. PLASTIC SLOPE DRAIN PIPE AT INLET OF BASIN MAY BE REPLACED BY FILTRATION GEOTEXTILE OR TARP AS DIRECTED.
  6. SOIL STABILIZATION GEOTEXTILE FOR PRIMARY SPILLWAY SHALL BE ONE CONTINUOUS PIECE OF MATERIAL OR OVERLAPPED 18 IN. (MIN.).

NOT TO SCALE