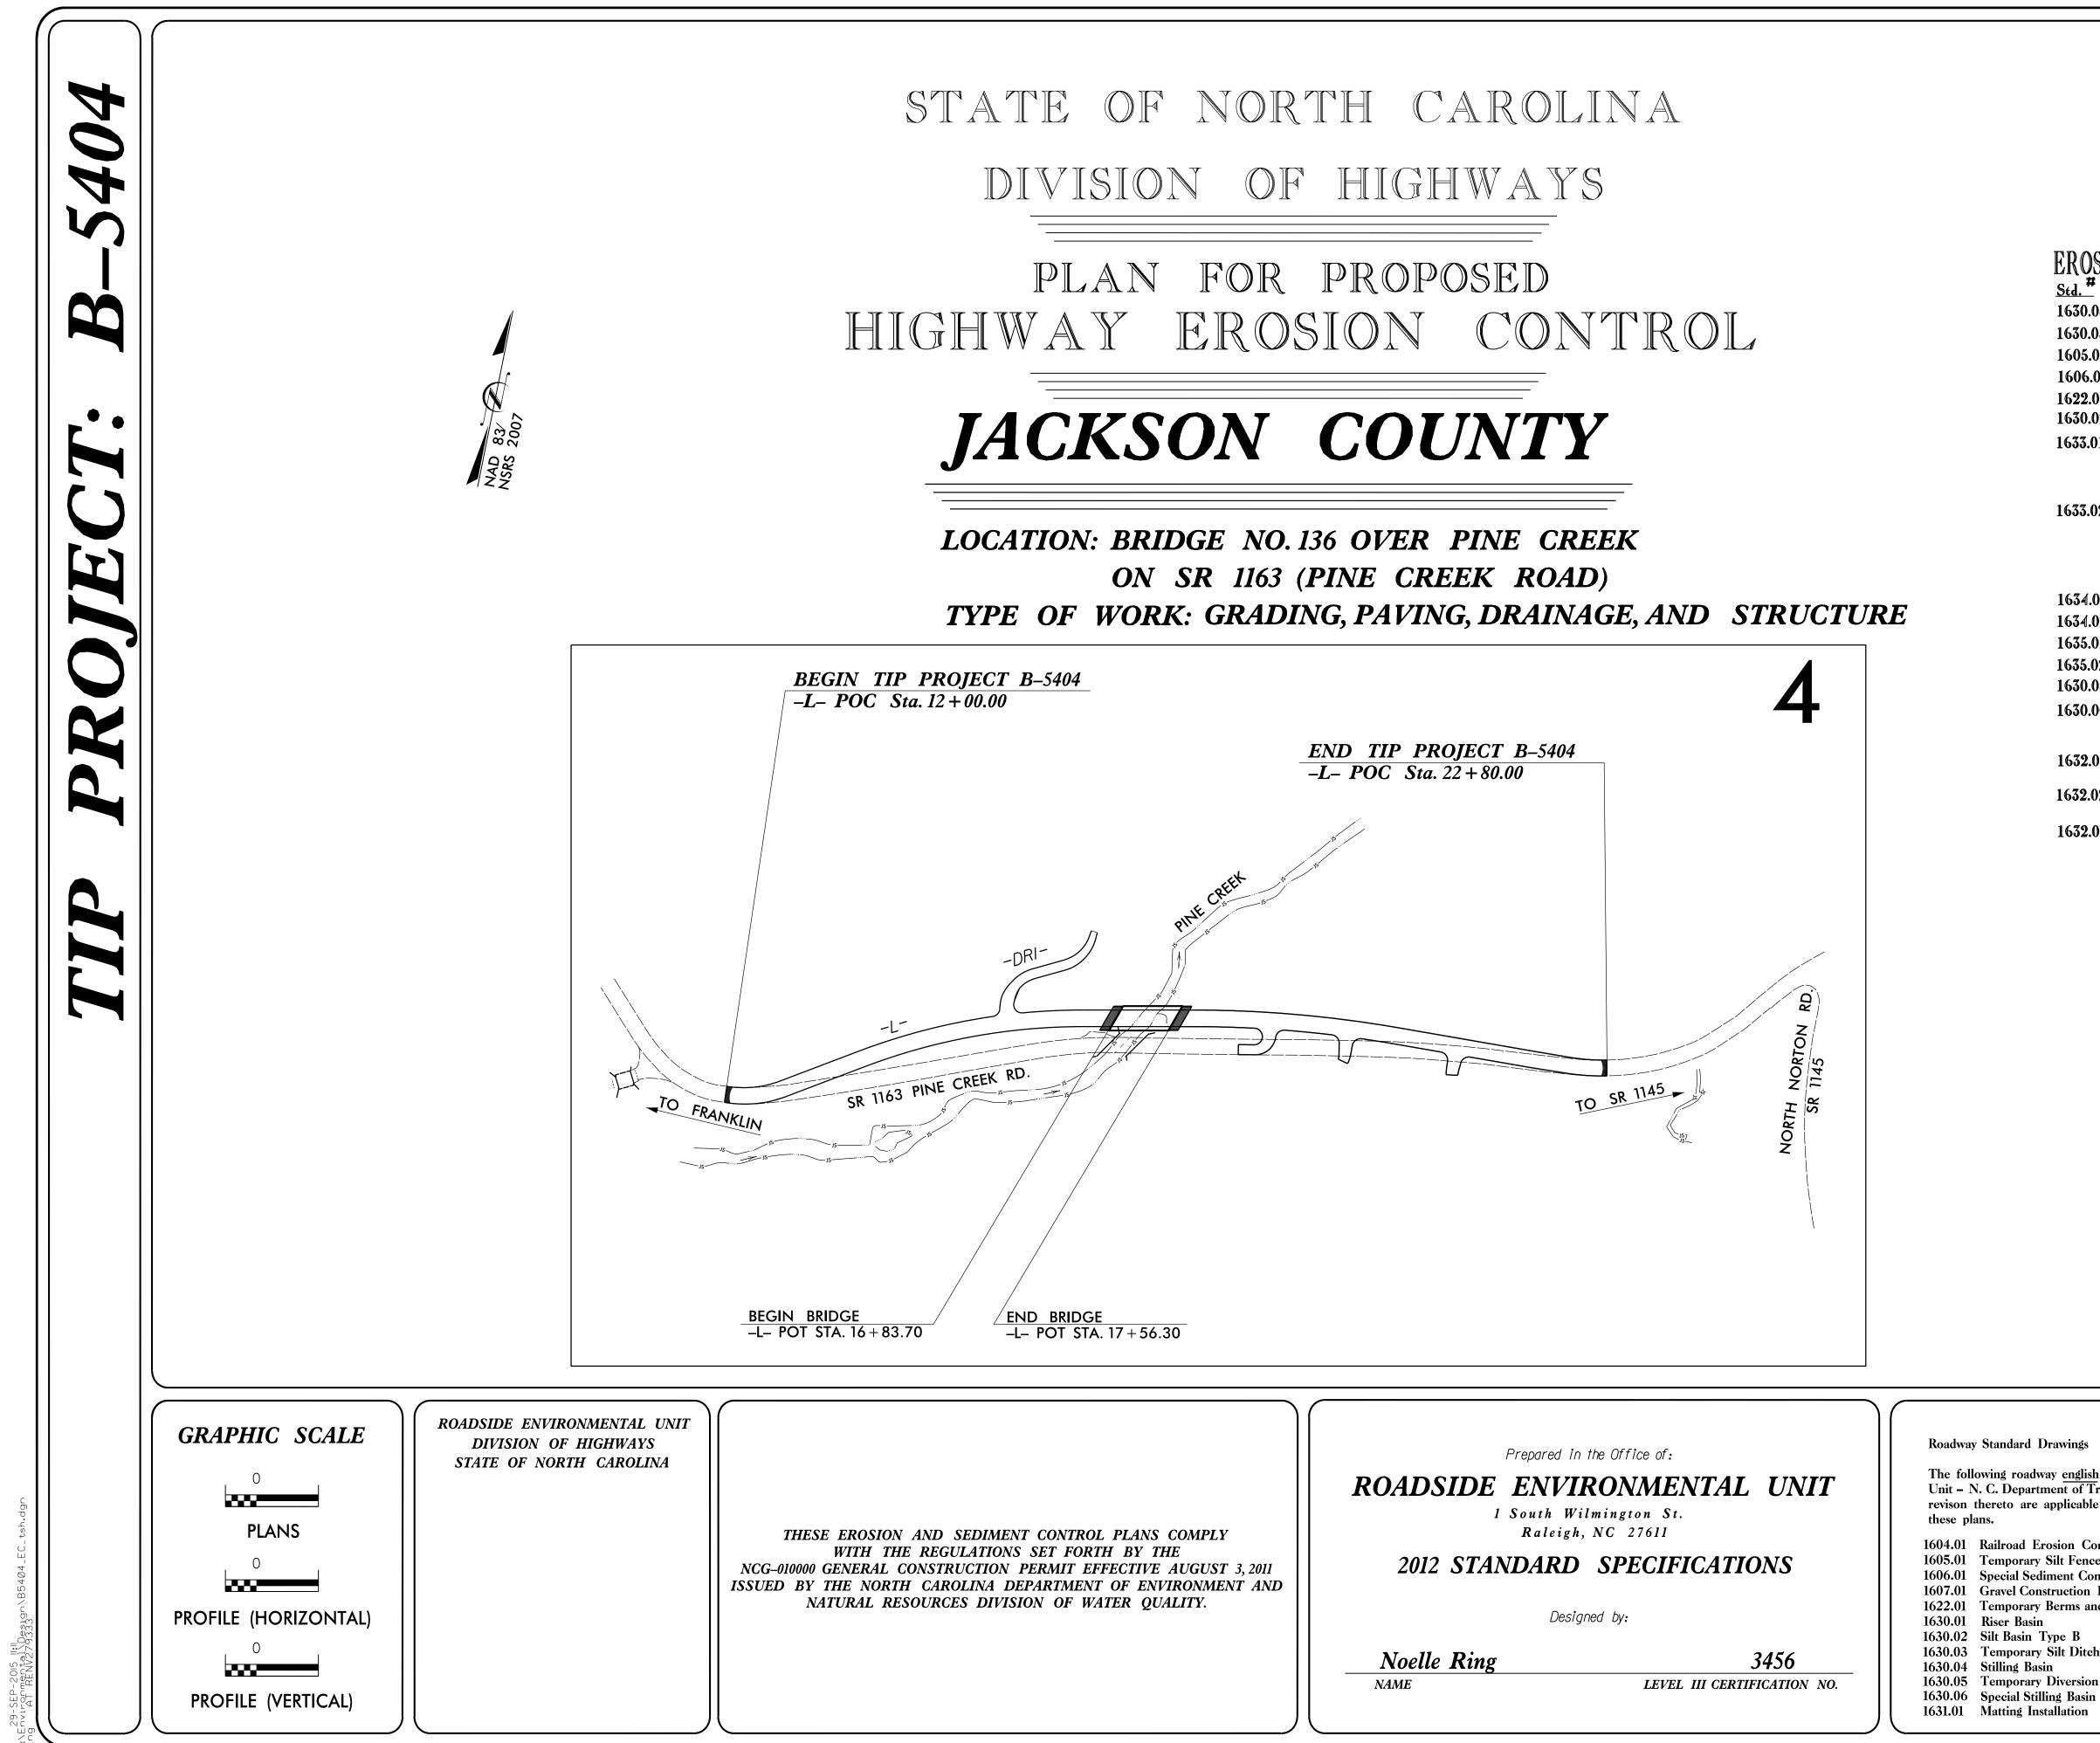

|                                                                                                    | STATE                                                                                                    | STATE PROJECT REFERENCE NO.           | SHEET TOTAL<br>NO. SHEETS |  |
|----------------------------------------------------------------------------------------------------|----------------------------------------------------------------------------------------------------------|---------------------------------------|---------------------------|--|
|                                                                                                    | N.C.                                                                                                     | B-5404                                | EC-1                      |  |
|                                                                                                    | STATE PRO                                                                                                | J. NO. F. A. PROJ. NO.                | DESCRIPTION               |  |
|                                                                                                    |                                                                                                          |                                       |                           |  |
|                                                                                                    |                                                                                                          |                                       |                           |  |
|                                                                                                    |                                                                                                          |                                       |                           |  |
|                                                                                                    |                                                                                                          |                                       |                           |  |
|                                                                                                    |                                                                                                          |                                       |                           |  |
|                                                                                                    | _                                                                                                        | SEDIMENT CONTRO                       | -                         |  |
| <u>Std.</u><br>1630.03                                                                             | Descriptio<br>Temporar                                                                                   | <b>n</b><br>y Silt Ditch              | Symbol                    |  |
| 1630.05                                                                                            | Temporary Diversion TD                                                                                   |                                       |                           |  |
| 1605.01                                                                                            | Temporary Silt Fence                                                                                     |                                       |                           |  |
| 1606.01                                                                                            | Special Sediment Control Fence                                                                           |                                       |                           |  |
| 1622.01<br>1630.02                                                                                 | Temporary Berms and Slope Drains                                                                         |                                       |                           |  |
| 1633.01                                                                                            | Temporary Rock Silt Check Type=A                                                                         |                                       |                           |  |
| • • • •                                                                                            | Temporary Rock Silt Check Type=A with                                                                    |                                       |                           |  |
|                                                                                                    | Matting and Polyacrylamide (PAM)                                                                         |                                       |                           |  |
| 1633.02                                                                                            |                                                                                                          |                                       |                           |  |
|                                                                                                    |                                                                                                          | Wattle / Coir Fiber Wattle            |                           |  |
|                                                                                                    | Wattle // Coir Fiber Wattle<br>with Polyacrylamide (PAM)                                                 |                                       |                           |  |
| 1634.01                                                                                            | Temporary Rock Sediment Dam Type=A                                                                       |                                       |                           |  |
| 1634.02                                                                                            | Temporary Rock Sediment Dam Type=B                                                                       |                                       |                           |  |
| 1635.01                                                                                            | Rock Pipe Inlet Sediment Trap Type"A                                                                     |                                       |                           |  |
| 1635.02<br>1630.04                                                                                 | Rock Pipe Inlet Sediment Trap Type-B & ******************************                                    |                                       |                           |  |
| 1630.06                                                                                            | Special Stilling Basin                                                                                   |                                       |                           |  |
|                                                                                                    | Rock Inlet Sediment Trap:                                                                                |                                       |                           |  |
| 1632.01                                                                                            | Туре АА∭                                                                                                 |                                       |                           |  |
| 1632.02                                                                                            | Туре ВВ                                                                                                  |                                       |                           |  |
| 1002.02                                                                                            | тући                                                                                                     | ? D                                   |                           |  |
| 1632.03 Type C                                                                                     |                                                                                                          |                                       | C                         |  |
|                                                                                                    | Skimmer Basin                                                                                            |                                       |                           |  |
|                                                                                                    | Tiered Skimmer Basin                                                                                     |                                       |                           |  |
|                                                                                                    | Infiltration Basin                                                                                       |                                       |                           |  |
|                                                                                                    | жалд д Ц С С С Ц Ц (                                                                                     | ,                                     |                           |  |
|                                                                                                    | THIS PROJECT CONTAINS<br>EROSION CONTROL PLANS<br>FOR CLEARING AND<br>GRUBBING PHASE OF<br>CONSTRUCTION. |                                       |                           |  |
|                                                                                                    |                                                                                                          |                                       |                           |  |
|                                                                                                    |                                                                                                          |                                       |                           |  |
|                                                                                                    |                                                                                                          |                                       |                           |  |
|                                                                                                    |                                                                                                          |                                       |                           |  |
|                                                                                                    |                                                                                                          |                                       |                           |  |
|                                                                                                    |                                                                                                          | THIS PROJECT HAS<br>BEEN DESIGNED TO  |                           |  |
| SENSITIVE WATERSHED<br>STANDARDS.                                                                  |                                                                                                          |                                       |                           |  |
|                                                                                                    |                                                                                                          |                                       |                           |  |
|                                                                                                    |                                                                                                          |                                       |                           |  |
|                                                                                                    |                                                                                                          | · · · · · · · · · · · · · · · · · · · |                           |  |
| ENVIRONMENTALLY<br>SENSITIVE AREA(S) EXIST<br>ON THIS PROJECT<br>Refer To E. C. Special Provisions |                                                                                                          |                                       |                           |  |
|                                                                                                    |                                                                                                          |                                       |                           |  |
|                                                                                                    |                                                                                                          |                                       |                           |  |
|                                                                                                    |                                                                                                          | for Special Con                       |                           |  |
|                                                                                                    |                                                                                                          |                                       |                           |  |