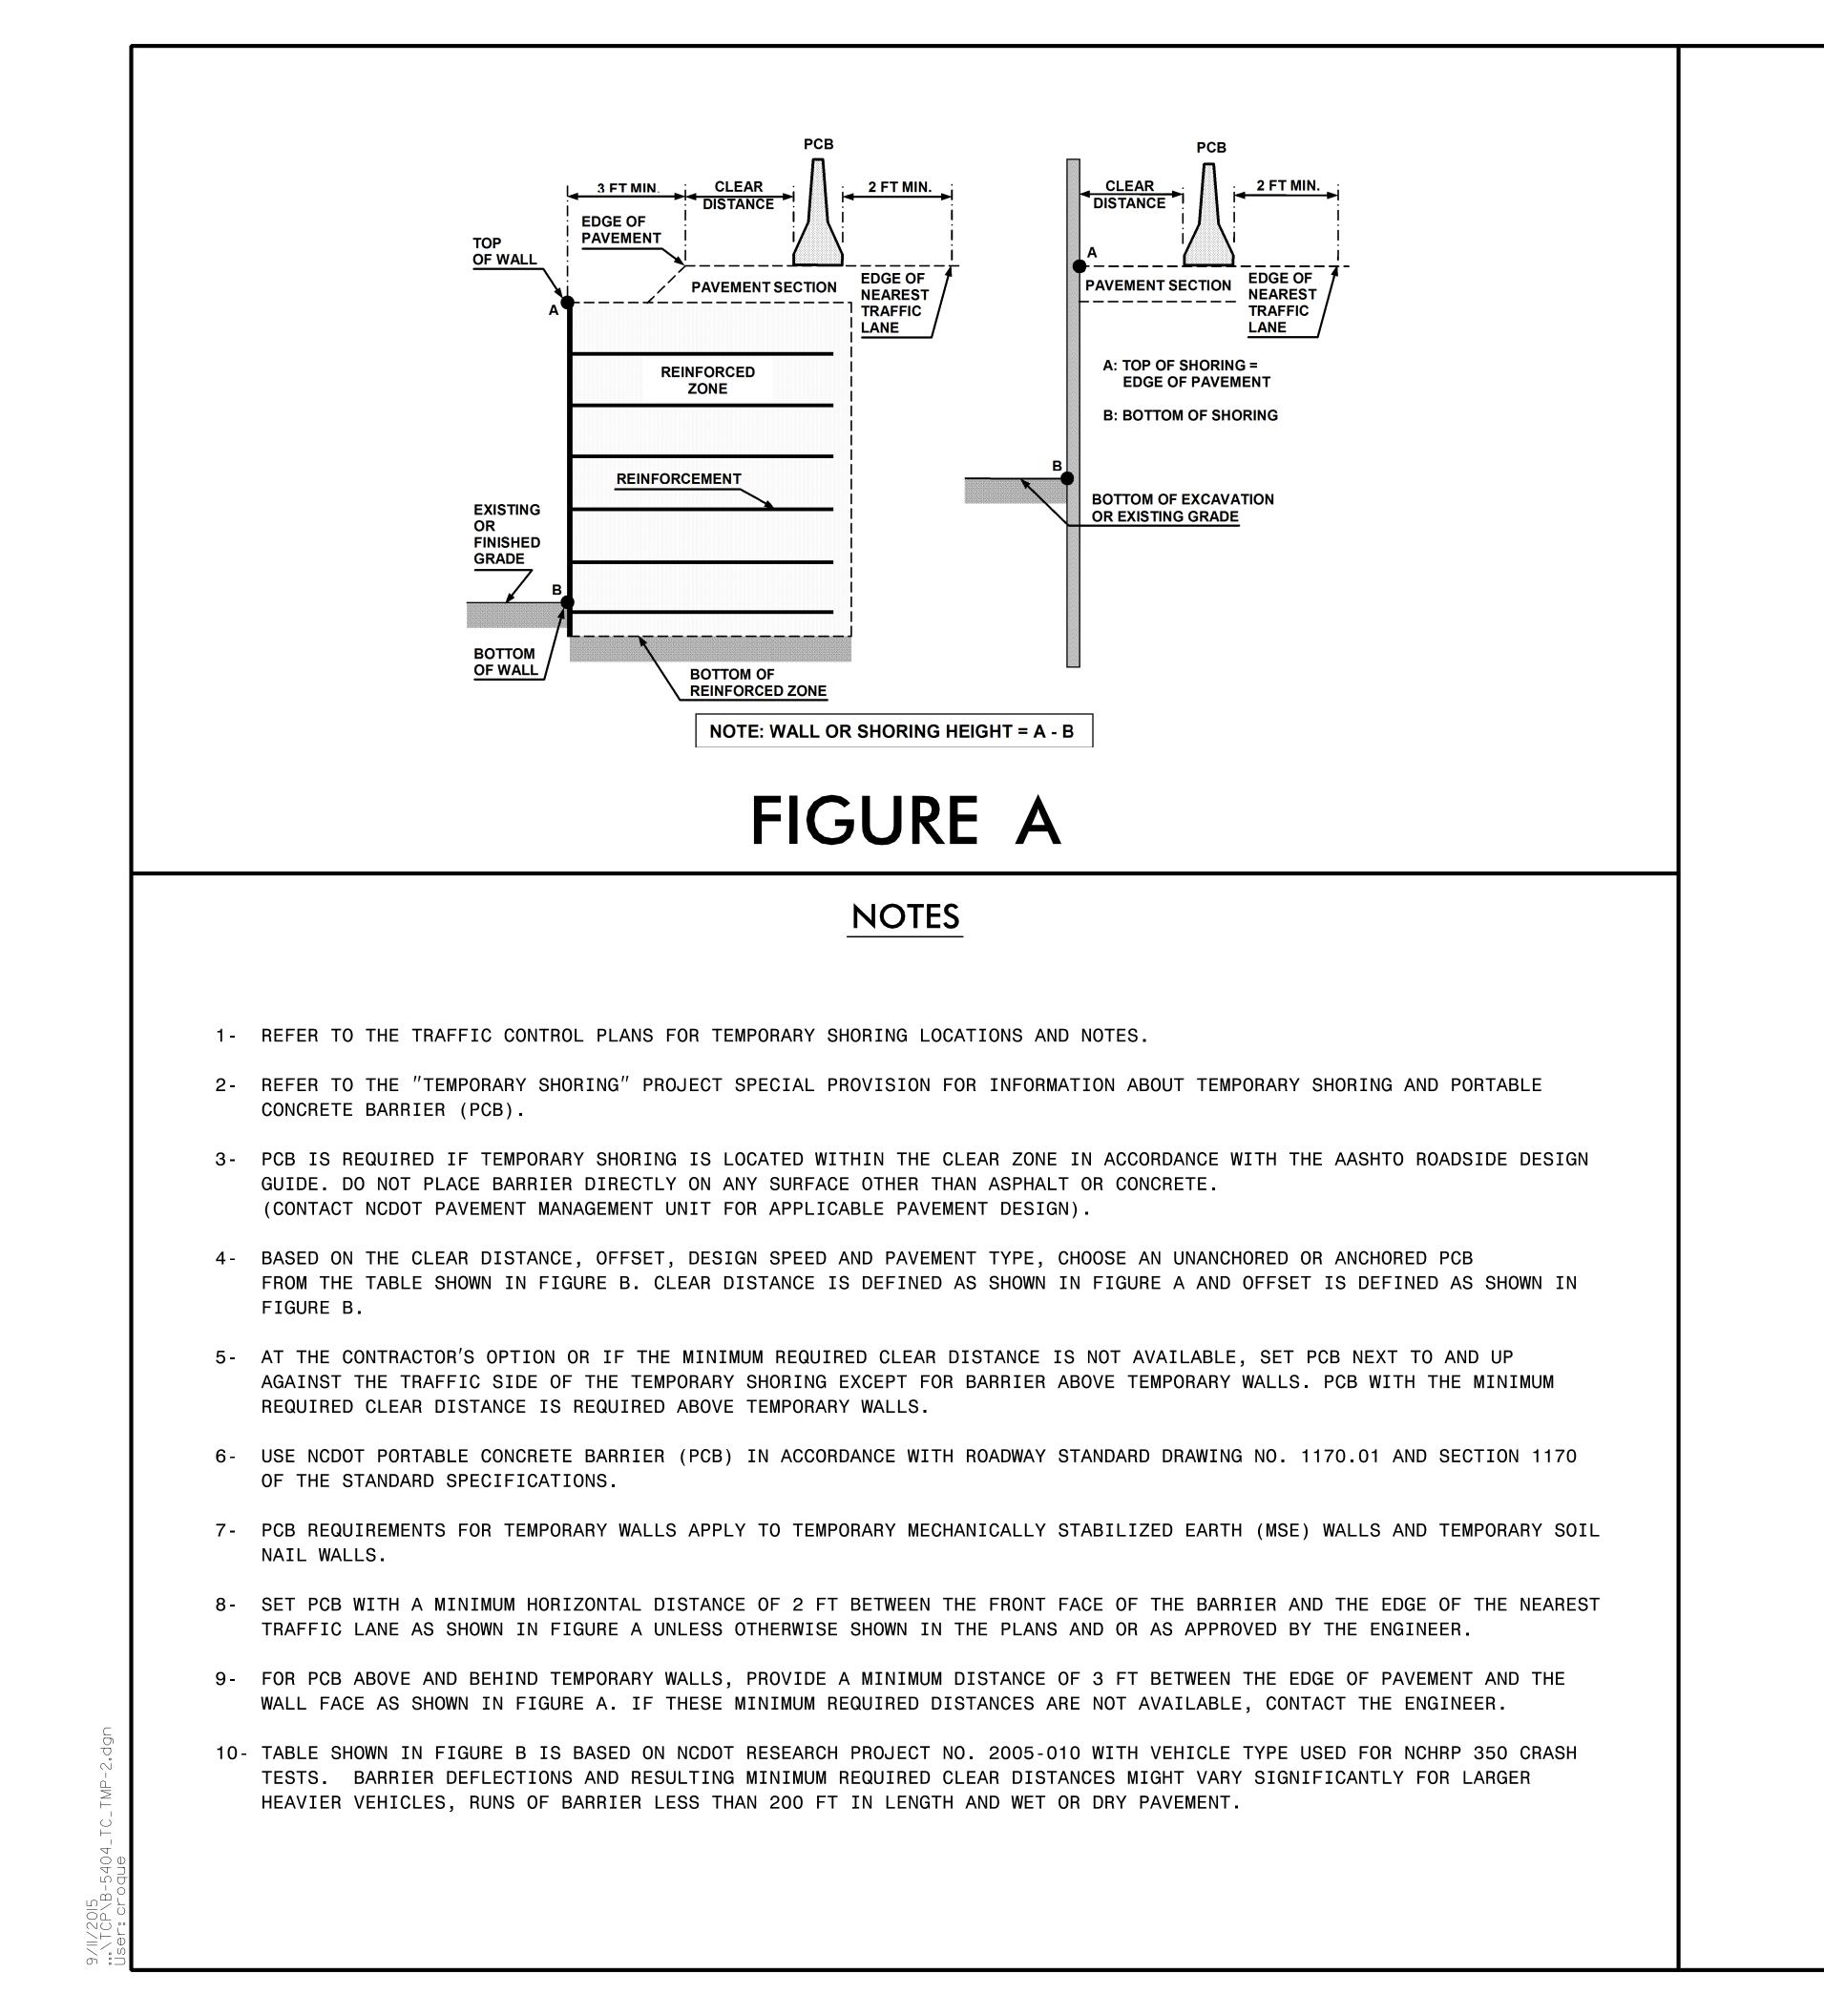

| MINIMU          |                                                        |  |  |  |  |
|-----------------|--------------------------------------------------------|--|--|--|--|
| Barrier<br>Type | Pavement<br>Type                                       |  |  |  |  |
| Unanchored PCB  | Asphalt                                                |  |  |  |  |
|                 | Concrete                                               |  |  |  |  |
| Anchored PCB    | Asphalt                                                |  |  |  |  |
| Anchored PCB    | Concrete<br>(including<br>bridge<br>approach<br>slabs) |  |  |  |  |

\* See Figure Below



|        |                                                                                                                                         |