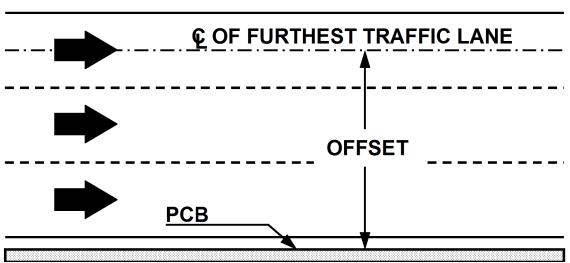

\* See Figure Below

|        |                                                                                                                                         |          |                  | PROJ.                   | REFERENCE NO.                                        | SHEET NO.                                                     |
|--------|-----------------------------------------------------------------------------------------------------------------------------------------|----------|------------------|-------------------------|------------------------------------------------------|---------------------------------------------------------------|
|        |                                                                                                                                         |          |                  |                         | B-5404                                               | TMP-2                                                         |
|        |                                                                                                                                         |          |                  |                         |                                                      | KEMP                                                          |
|        |                                                                                                                                         |          |                  |                         |                                                      | &                                                             |
|        |                                                                                                                                         |          |                  |                         | Transportati<br>5808 Faringdon                       | on En'gineers<br>Place, Suite 100                             |
|        |                                                                                                                                         |          | - • •            |                         | 919-872-5115 Tel.                                    | Carolina 27609<br>919-878-5416 Fax.                           |
| RED CI |                                                                                                                                         |          | ,                |                         |                                                      | ykemp.com<br>9 No. C-0910                                     |
|        |                                                                                                                                         | <b>i</b> | · _              |                         |                                                      |                                                               |
|        |                                                                                                                                         |          |                  |                         |                                                      |                                                               |
|        |                                                                                                                                         |          |                  |                         |                                                      |                                                               |
|        |                                                                                                                                         |          |                  |                         |                                                      |                                                               |
|        |                                                                                                                                         |          |                  |                         |                                                      |                                                               |
|        |                                                                                                                                         | 35       |                  |                         |                                                      |                                                               |
|        |                                                                                                                                         | 36       |                  |                         | 45                                                   |                                                               |
| 30     |                                                                                                                                         | 38       |                  |                         | 46                                                   |                                                               |
| 31     | 34                                                                                                                                      | 41       |                  |                         | 48                                                   |                                                               |
| 31     | 35                                                                                                                                      | 41       | 43               |                         | 49                                                   |                                                               |
| 32     | 36                                                                                                                                      | 42       | 44               |                         | 50                                                   |                                                               |
| 32     | 36                                                                                                                                      | 42       | 45               |                         | 51                                                   |                                                               |
| 17     | 18                                                                                                                                      | 21       | 22               | 25                      | 26                                                   |                                                               |
| 19     | 20                                                                                                                                      | 23       | 25               | 26                      | 29                                                   |                                                               |
| 22     | 22                                                                                                                                      | 24       | 26               | 28                      | 31                                                   |                                                               |
| 23     | 24                                                                                                                                      | 26       | 27               | 30                      | 34                                                   |                                                               |
| 24     | 25                                                                                                                                      | 27       | 28               | 32                      | 35                                                   |                                                               |
| 24     | 26                                                                                                                                      | 27       | 30               | 33                      | 36                                                   |                                                               |
| 25     | 26                                                                                                                                      | 28       | 30               | 34                      | 37                                                   |                                                               |
| 26     | 26                                                                                                                                      | 28       | 32               | 35                      | 37                                                   |                                                               |
| 26     | 26                                                                                                                                      | 28       | 32               | 35                      | 38                                                   |                                                               |
| 26     | 27                                                                                                                                      | 29       | 32               | 36                      | 38                                                   |                                                               |
|        | 24 f                                                                                                                                    | or All D | esign Sp         | eeds                    |                                                      |                                                               |
|        | 12 f                                                                                                                                    | or All D | esign Sp         | eeds                    |                                                      |                                                               |
|        | <30<br>24<br>26<br>27<br>28<br>29<br>30<br>31<br>31<br>32<br>32<br>17<br>19<br>22<br>23<br>24<br>24<br>24<br>24<br>25<br>26<br>26<br>26 | De   <30 | Design Spe   <30 | Design Speed, mph   <30 | RED CLEAR DISTANCE, inches   Design Speed, mph   <30 | B-5404   RED CLEAR DISTANCE, inches   Design Speed, mph   <30 |

## FIGURE B

PORTABLE CONCRETE BARRIER AT **TEMPORARY SHORING LOCATIONS**