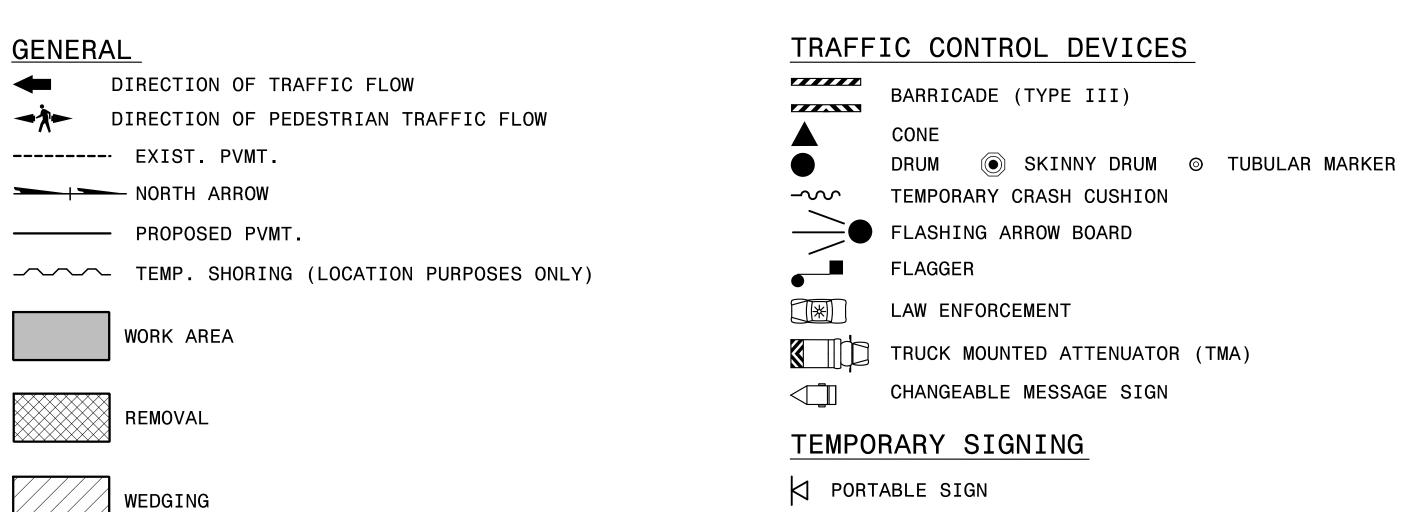

## **LEGEND**

── STATIONARY SIGN

CRYSTAL/RED

STATIONARY OR PORTABLE SIGN

#### PAVEMENT MARKERS CRYSTAL/CRYSTAL

◆ YELLOW/YELLOW

UNDERCUT

SIGNALS

EXISTING

#### PAVEMENT MARKINGS PAVEMENT MARKING SYMBOLS ——EXISTING LINES PAVEMENT MARKING SYMBOLS ——TEMPORARY LINES