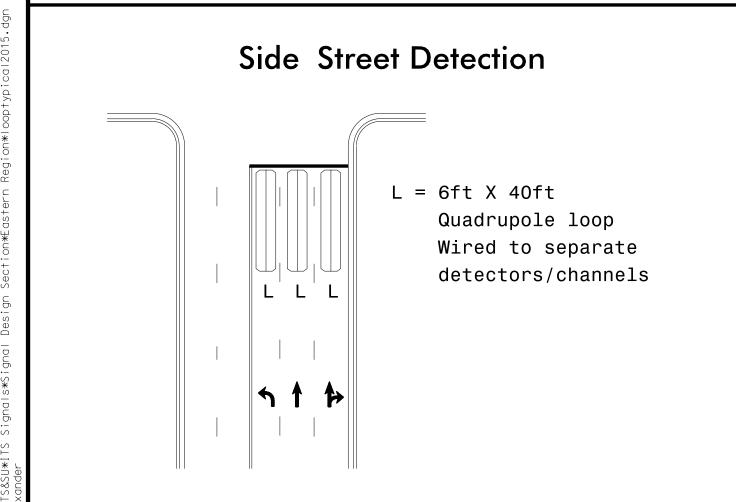

## Presence Loop Placement at Stop Lines



## Note:

Loop may be located in advance of stop line under any of the following conditions:

- 1) stop line is greater than 15' from edge of intersecting roadway
- 2) loop detects a permissive or protected/permissive left turn
- 3) for an exclusive right turn lane

## Recommended Number of Turns

Single 6' X 6' loop (when wired separately):

| ich wird Separatery).      |                    |
|----------------------------|--------------------|
| Length of<br>Lead-in<br>ft | Number<br>of Turns |
| < 250                      | 3                  |
| 250-375                    | 4                  |
| 375-525                    | 5                  |
| > 525                      | 6                  |

Quadrupole loops: Use 2-4-2 turns 6' X 15' L