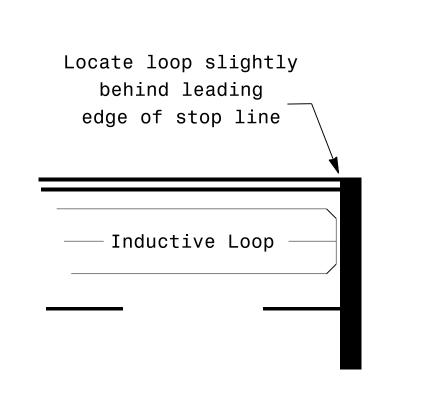

## Presence Loop Placement at Stop Lines

## Note:

Loop may be located in advance of stop line under any of the following conditions:

- 1) stop line is greater than 15' from edge of intersecting roadway
- 2) loop detects a permissive or protected/permissive left turn
- 3) for an exclusive right turn lane