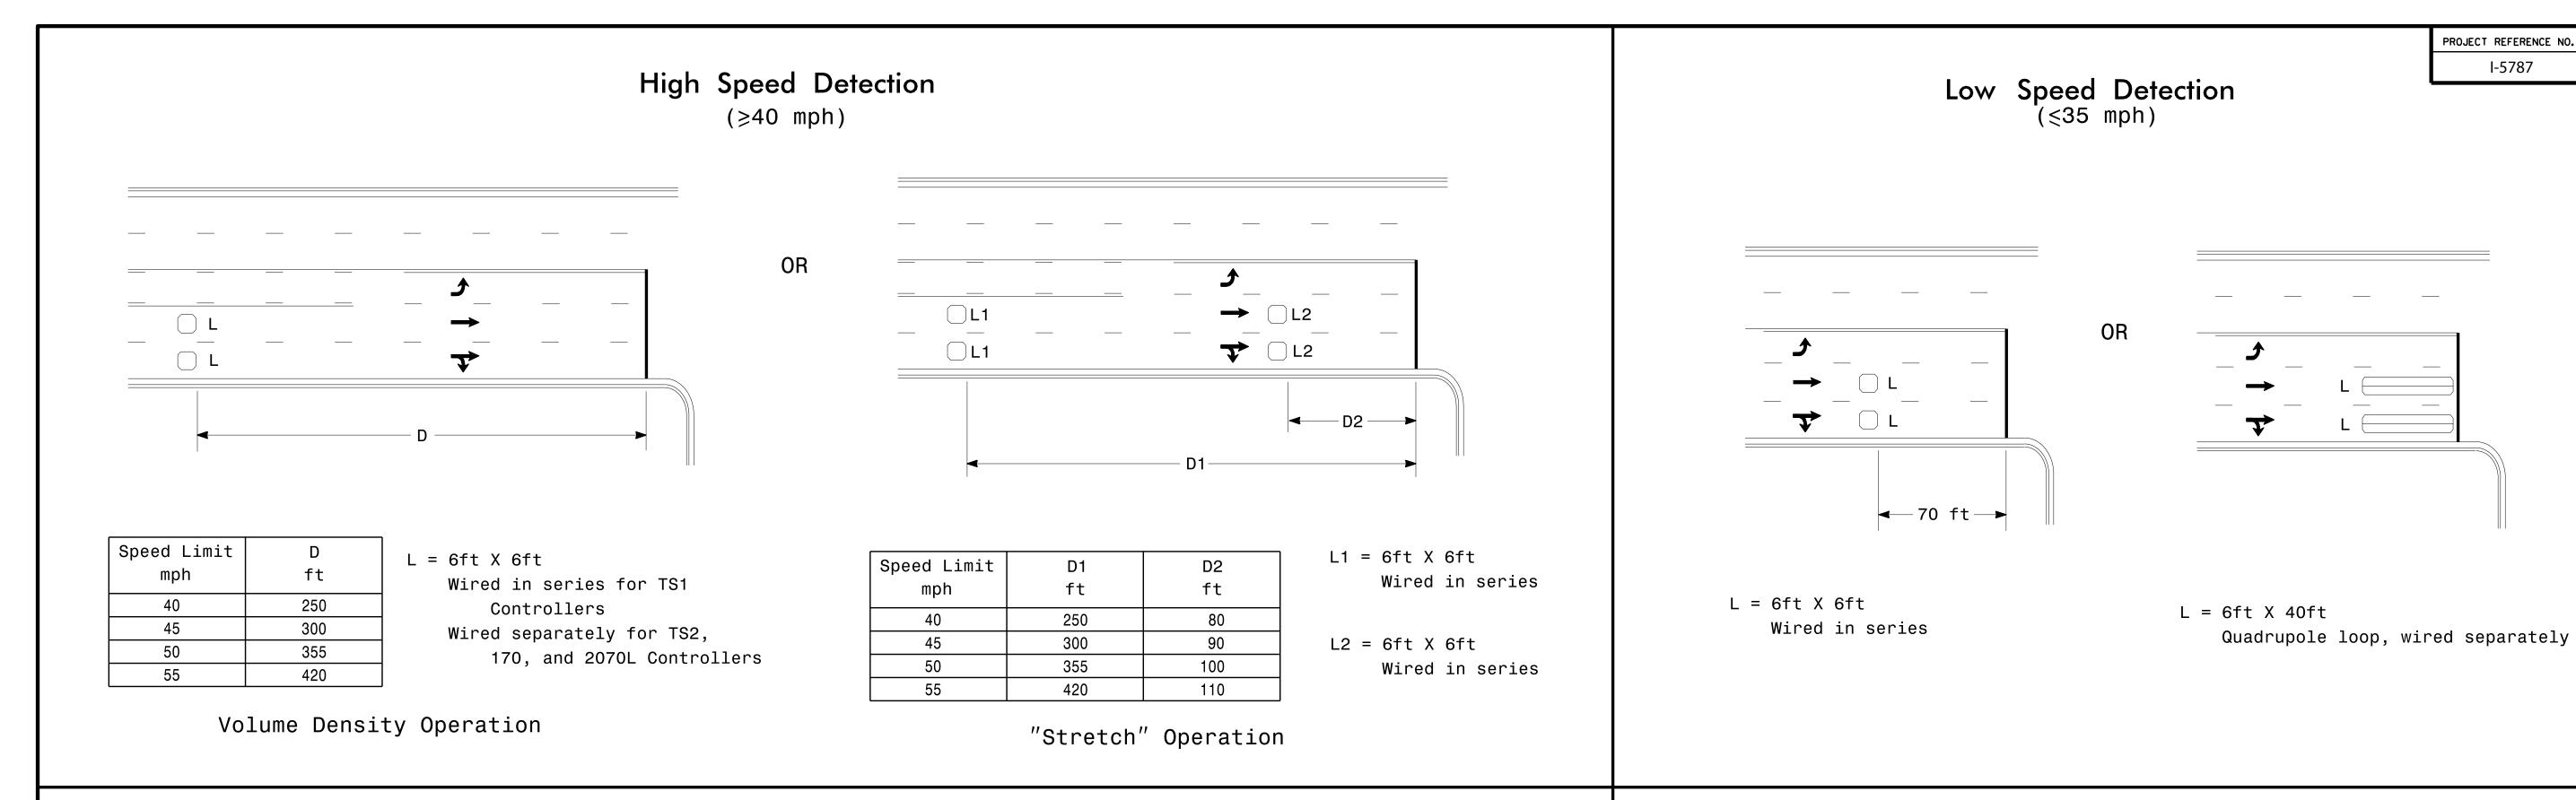

## Presence Loop Placement at Stop Lines



## Note:

Loop may be located in advance of stop line under any of the following conditions:

- 1) stop line is greater than 15' from edge of intersecting roadway
- 2) loop detects a permissive or protected/permissive left turn
- 3) for an exclusive right turn lane

## Recommended Number of Turns

Single 6' X 6' loop (when wired separately):

| ich wird Separatery).      |                    |
|----------------------------|--------------------|
| Length of<br>Lead-in<br>ft | Number<br>of Turns |
| < 250                      | 3                  |
| 250-375                    | 4                  |
| 375-525                    | 5                  |
| > 525                      | 6                  |

Quadrupole loops: Use 2-4-2 turns 6' X 1