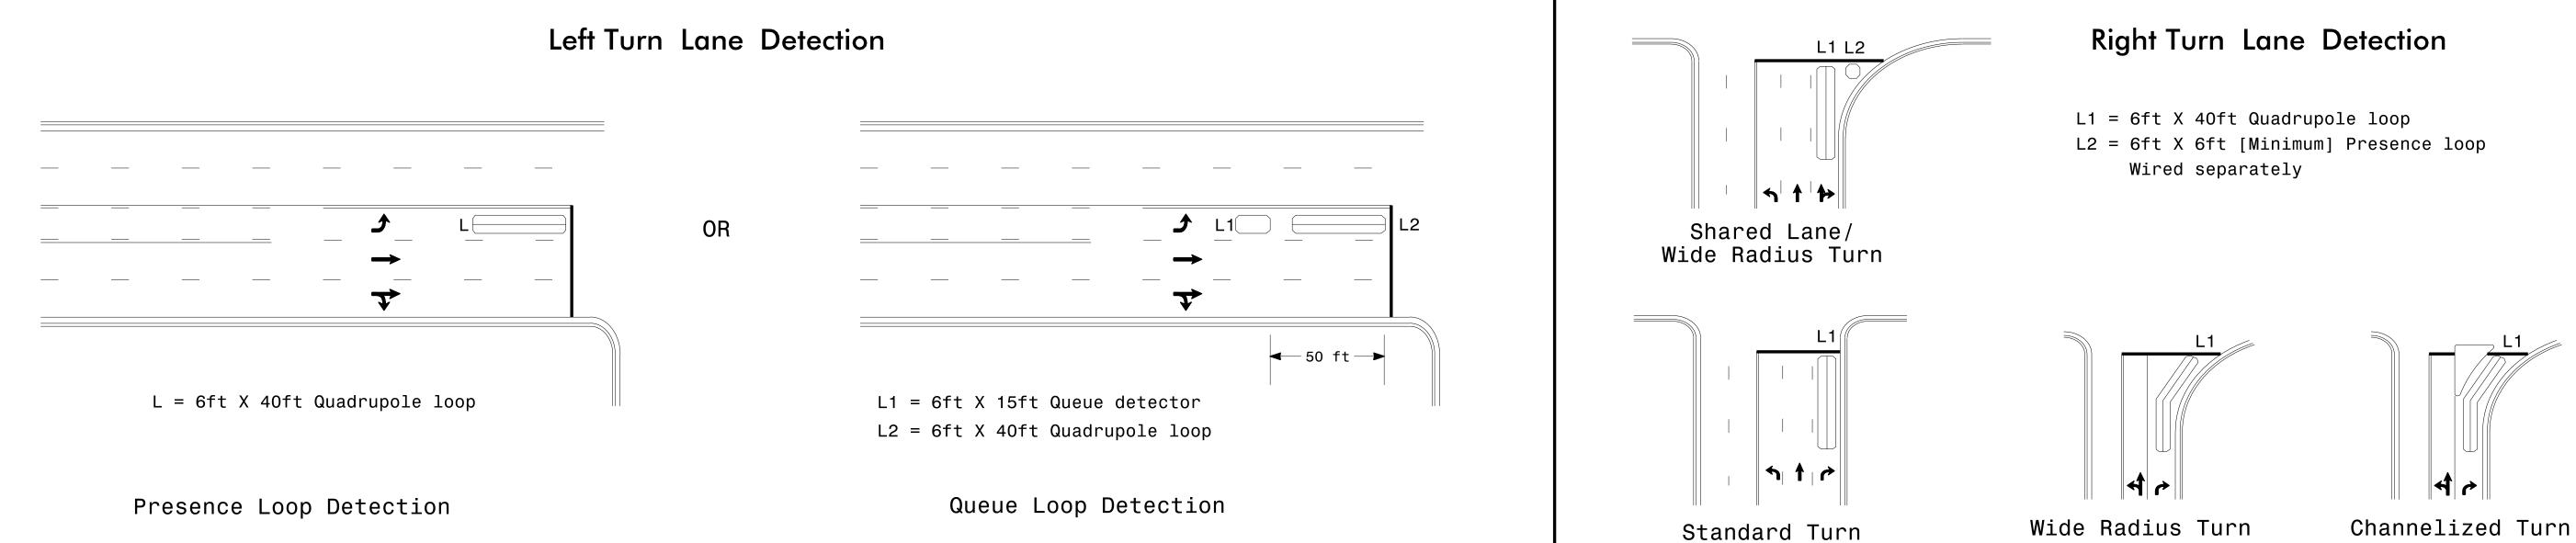

## Presence Loop Placement at Stop Lines



## Note:

Loop may be located in advance of stop line under any of the following conditions:

- 1) stop line is greater than 15' from edge of intersecting roadway
- 2) loop detects a permissive or protected/permissive left turn
- 3) for an exclusive right turn lane

## Recommended Number of Turns

Single 6' X 6' loop (when wired separately):

| ich wird Separatery).      |                    |
|----------------------------|--------------------|
| Length of<br>Lead-in<br>ft | Number<br>of Turns |
| < 250                      | 3                  |
| 250-375                    | 4                  |
| 375-525                    | 5                  |
| > 525                      | 6                  |

Quadrupole loops: Use 2-4-2 turns 6' X 15'