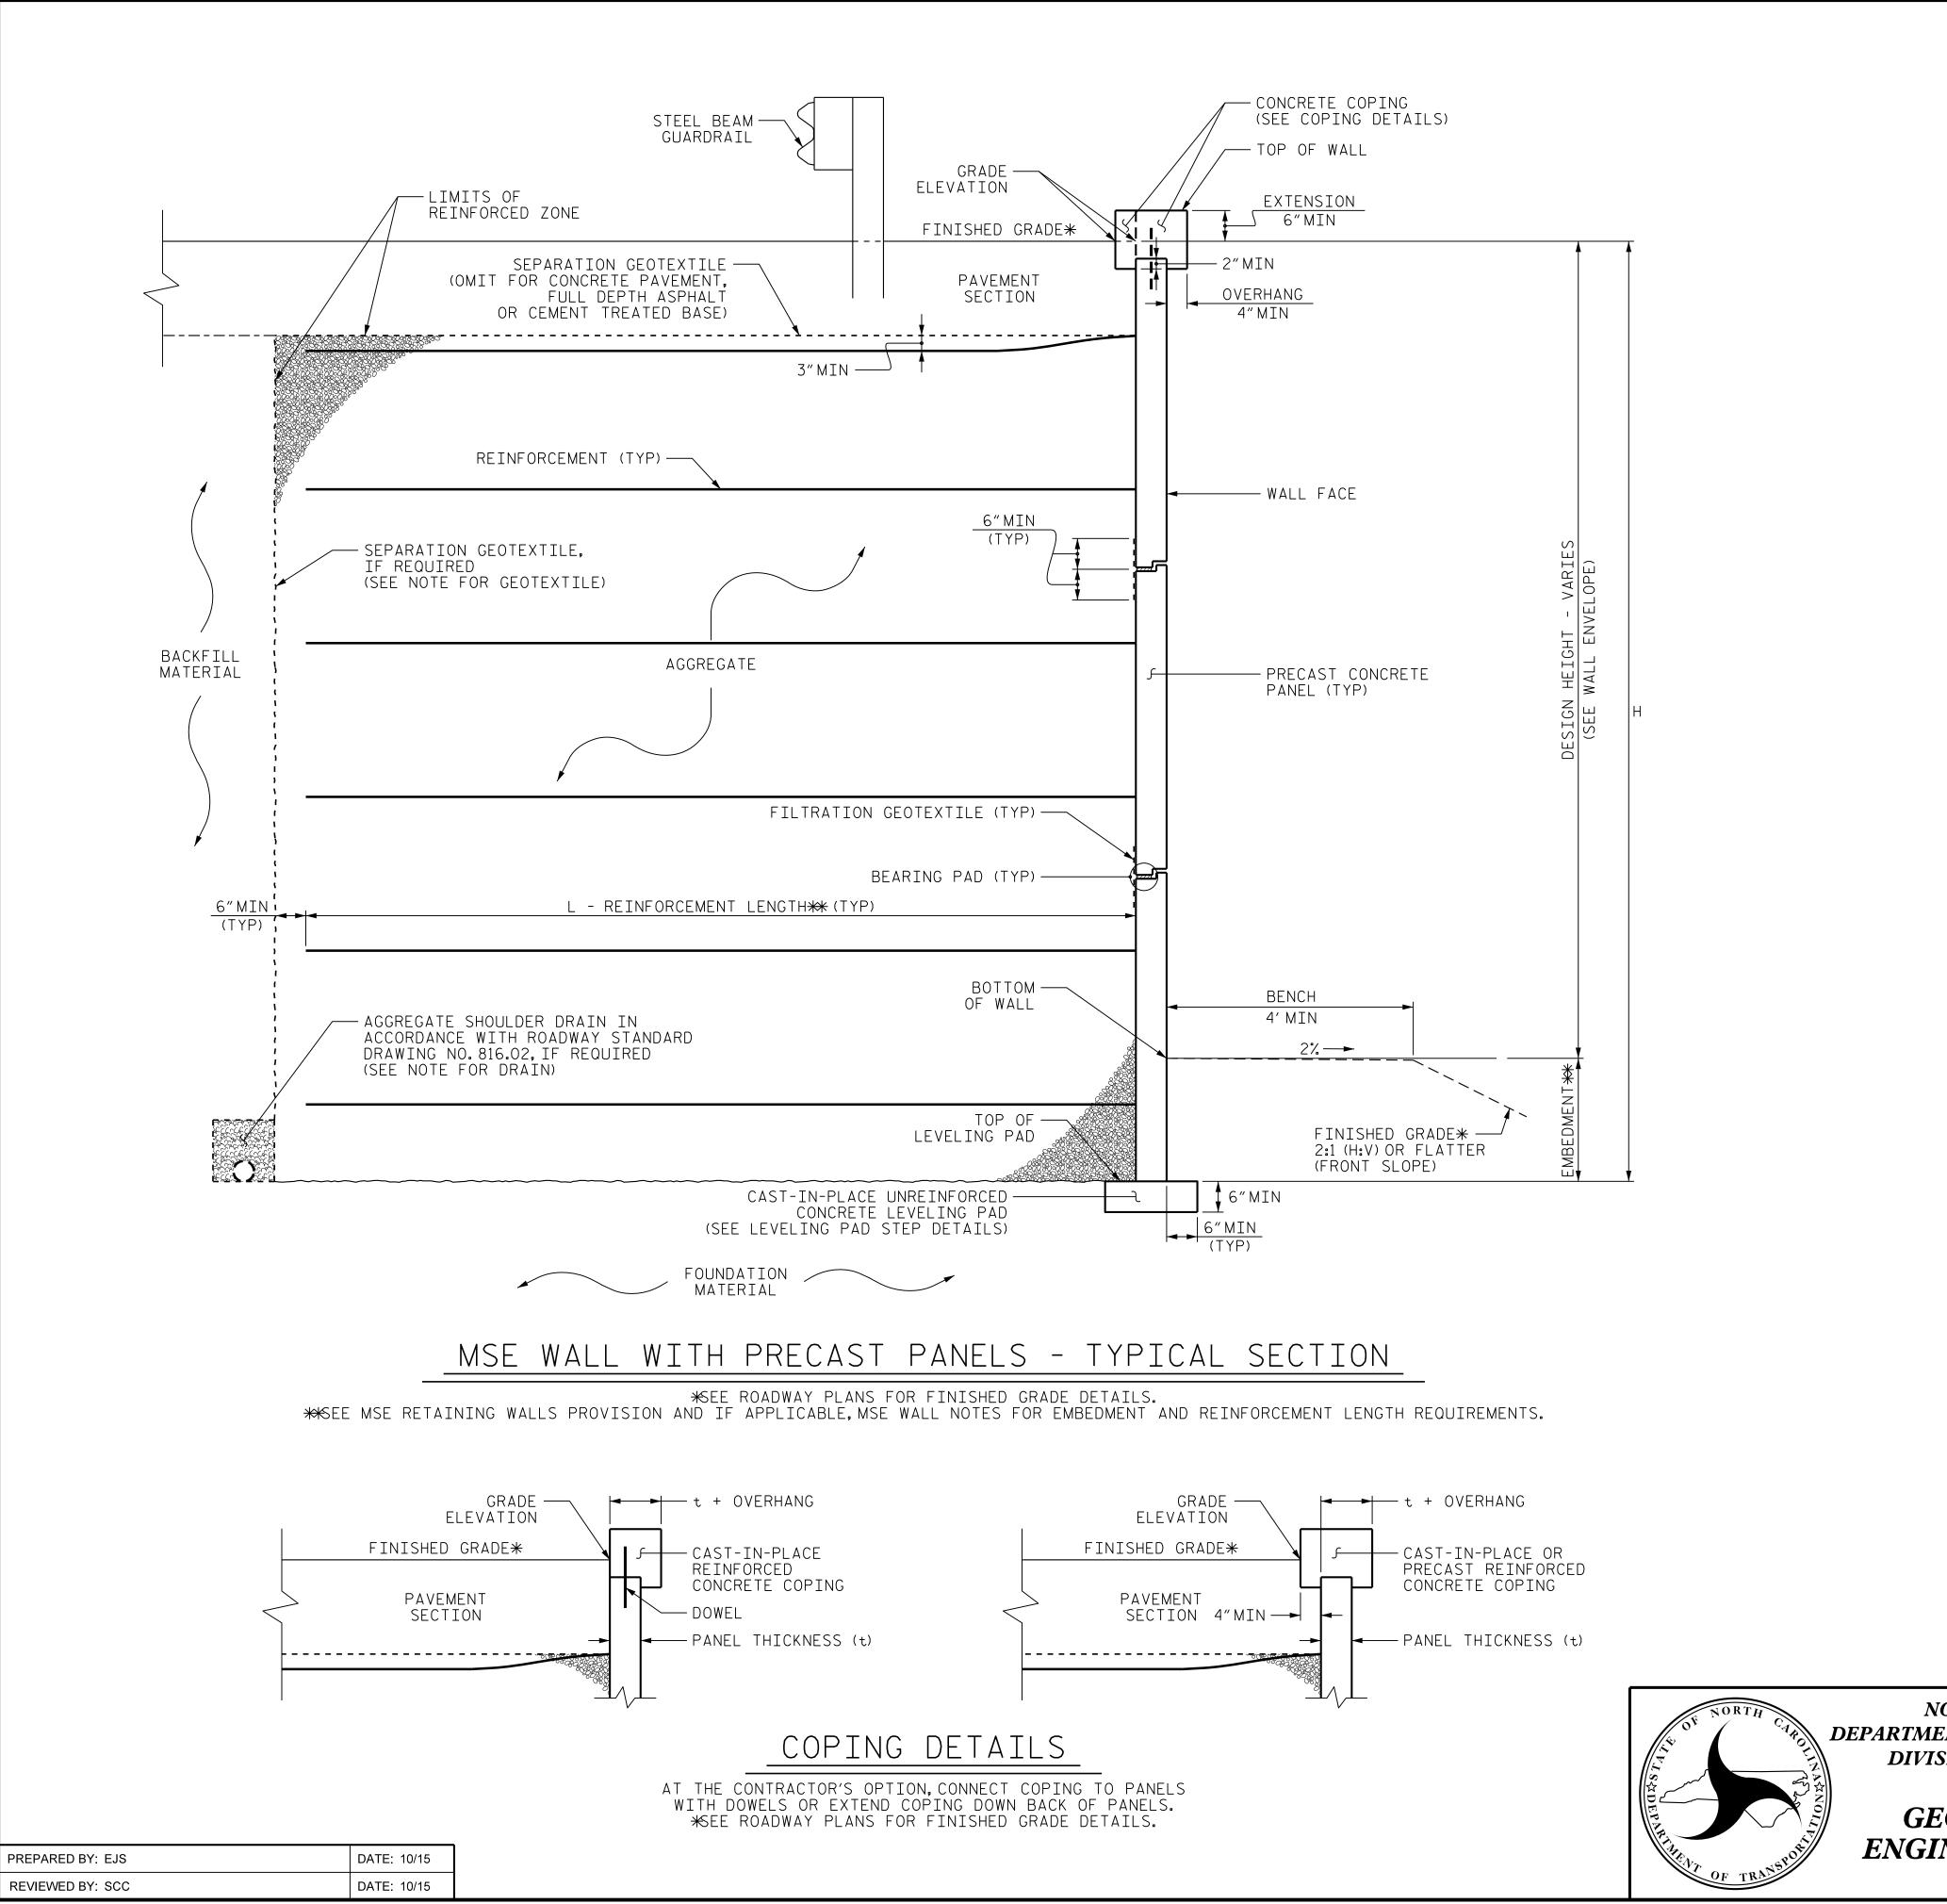

## TRANSYLVANIA COUNTY

STATION: 10+75.00 -L- to 16+50.00 -L-SHEET 2 OF 3

NORTH CAROLINA DEPARTMENT OF TRANSPORTATION DIVISION OF HIGHWAYS

**GEOTECHNICAL** ENGINEERING UNIT MSE RETAINING WALL WALL #1

| REVISIONS |    |      |     |    |      |              |
|-----------|----|------|-----|----|------|--------------|
| NO.       | BY | DATE | NO. | BY | DATE | SHEET<br>NO. |
| 1         |    |      | 3   |    |      | W-2          |
| 2         |    |      | 4   |    |      | V V-2        |