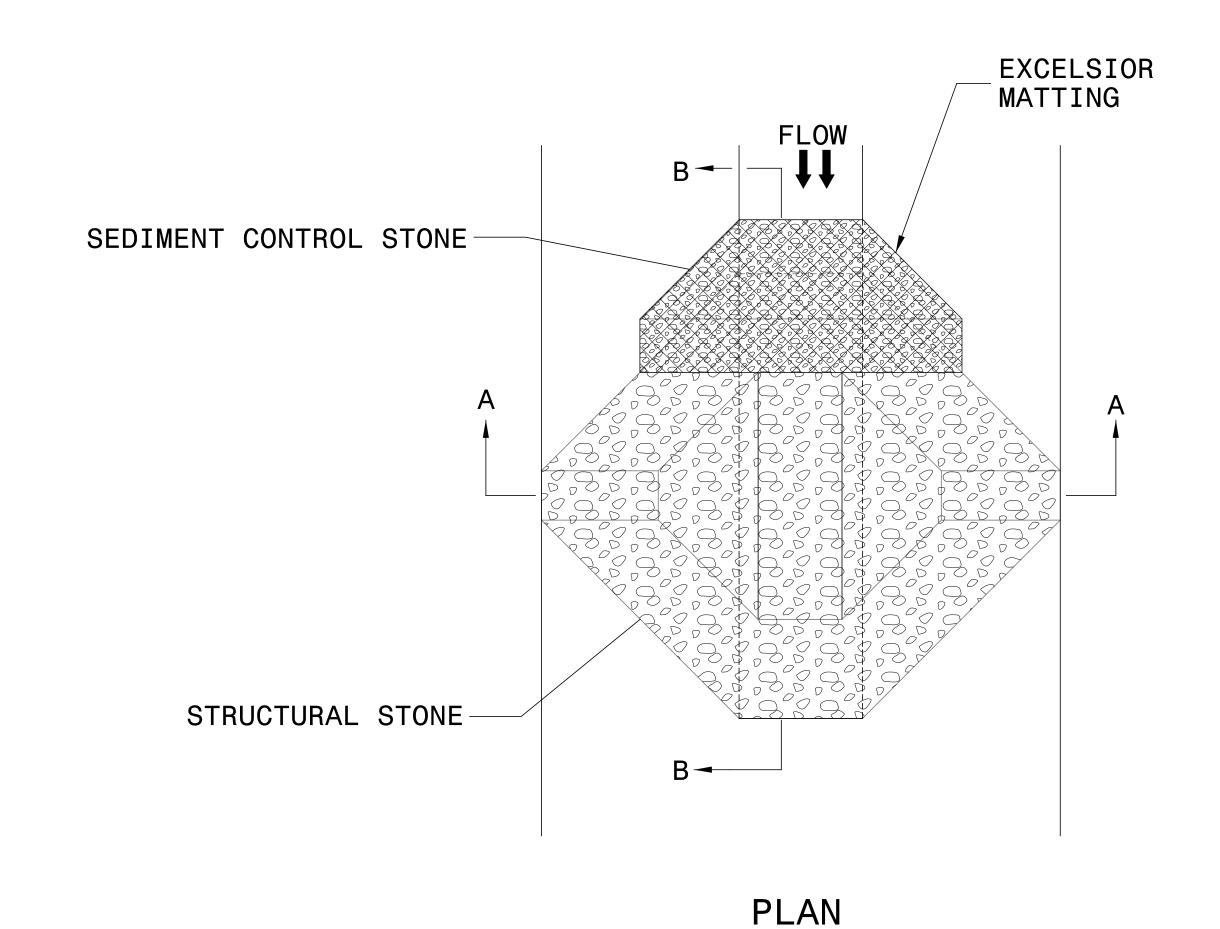

## TEMPORARY ROCK SILT CHECK TYPE 'A' WITH EXCELSIOR MATTING AND POLYACRYLAMIDE (PAM)

## NOTES:

INSTALL TEMPORARY ROCK SILT CHECK TYPE A IN ACCORDANCE WITH ROADWAY STANDARD DRAWING NO. 1633.01.

USE EXCELSIOR FOR MATTING MATERIAL AND ANCHOR MATTING SECTION AT TOP AND BOTTOM WITH CLASS B STONE.