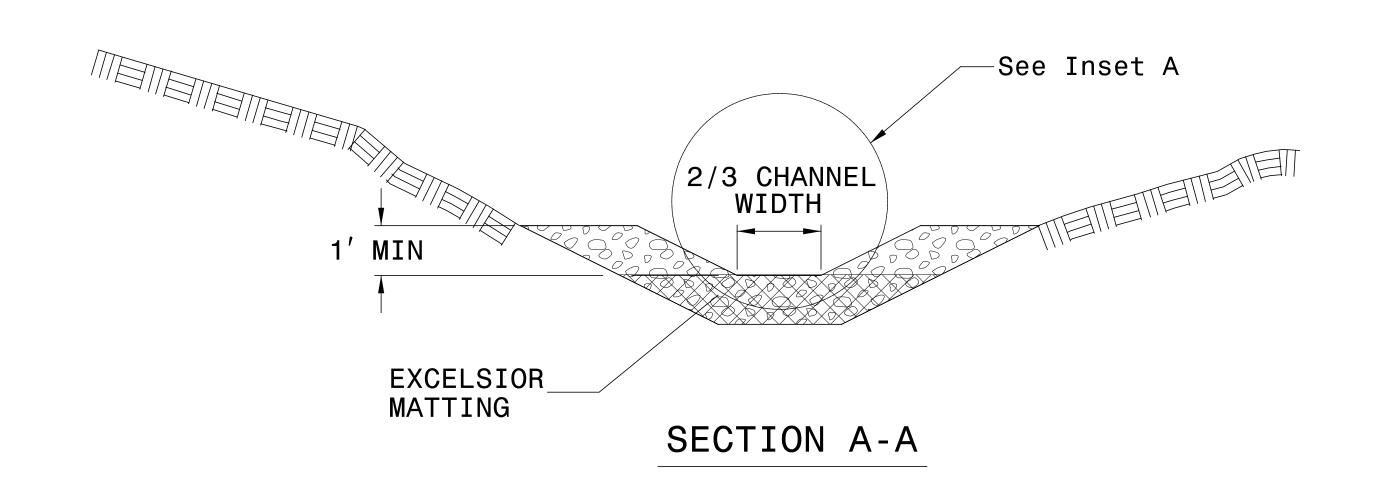

## TEMPORARY ROCK SILT CHECK TYPE 'A' WITH EXCELSIOR MATTING AND POLYACRYLAMIDE (PAM)

## NOTES:

INSTALL TEMPORARY ROCK SILT CHECK TYPE A IN ACCORDANCE WITH ROADWAY STANDARD DRAWING NO. 1633.01.

USE EXCELSIOR FOR MATTING MATERIAL AND ANCHOR MATTING SECTION AT TOP AND BOTTOM WITH CLASS B STONE.