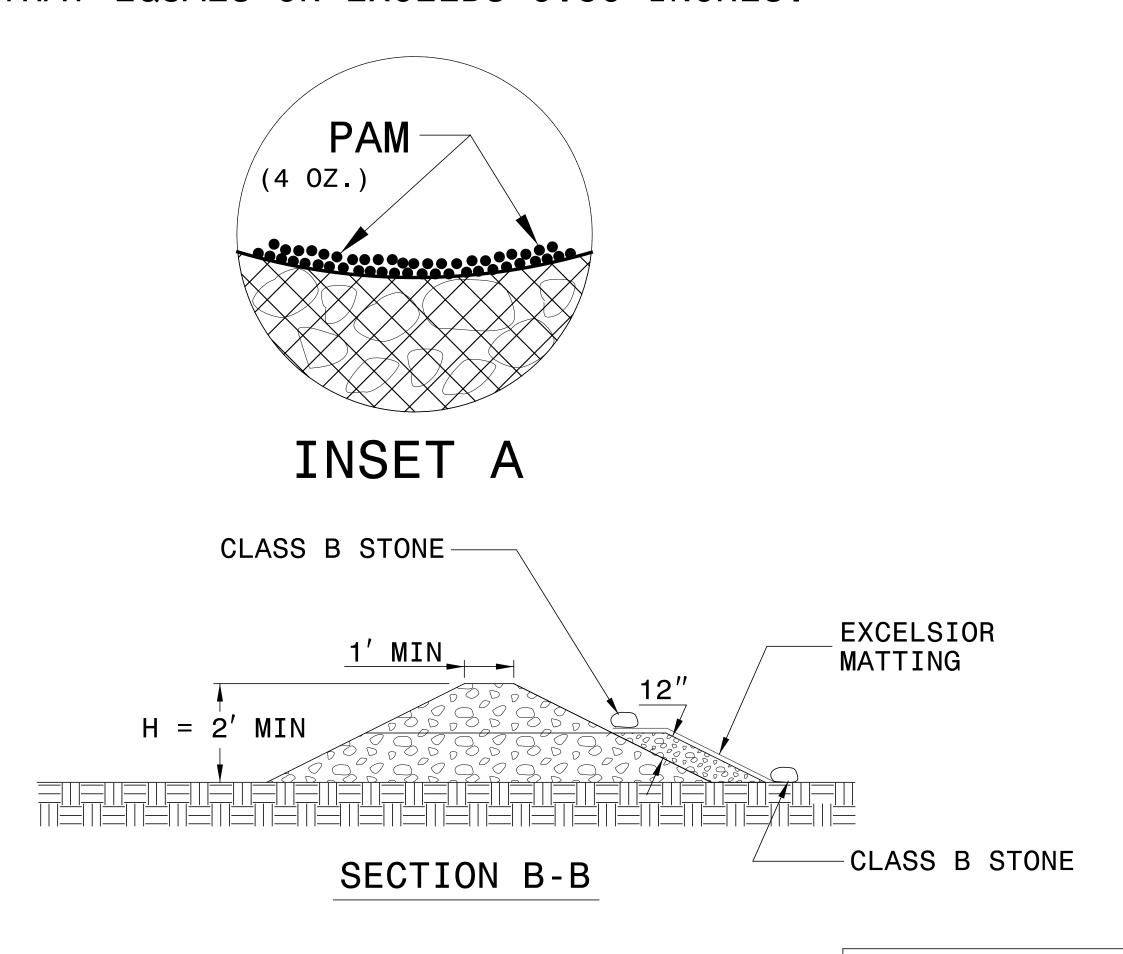

## NOTES:

INSTALL TEMPORARY ROCK SILT CHECK TYPE A IN ACCORDANCE WITH ROADWAY STANDARD DRAWING NO. 1633.01.

USE EXCELSIOR FOR MATTING MATERIAL AND ANCHOR MATTING SECTION AT TOP AND BOTTOM WITH CLASS B STONE.

PRIOR TO POLYACRYLAMIDE (PAM) APPLICATION, OBTAIN A SOIL SAMPLE FROM PROJECT LOCATION, AND FROM OFFSITE MATERIAL, AND ANALYZE FOR APPROPRIATE PAM FLOCCULANT TO BE APPLIED TO EACH ROCK SILT CHECK.

INITIALLY APPLY 4 OUNCES OF POLYACRYLAMIDE (PAM) TO TOP OF MATTING SECTION AND AFTER EVERY RAINFALL EVENT THAT EQUALS OR EXCEEDS 0.50 INCHES.