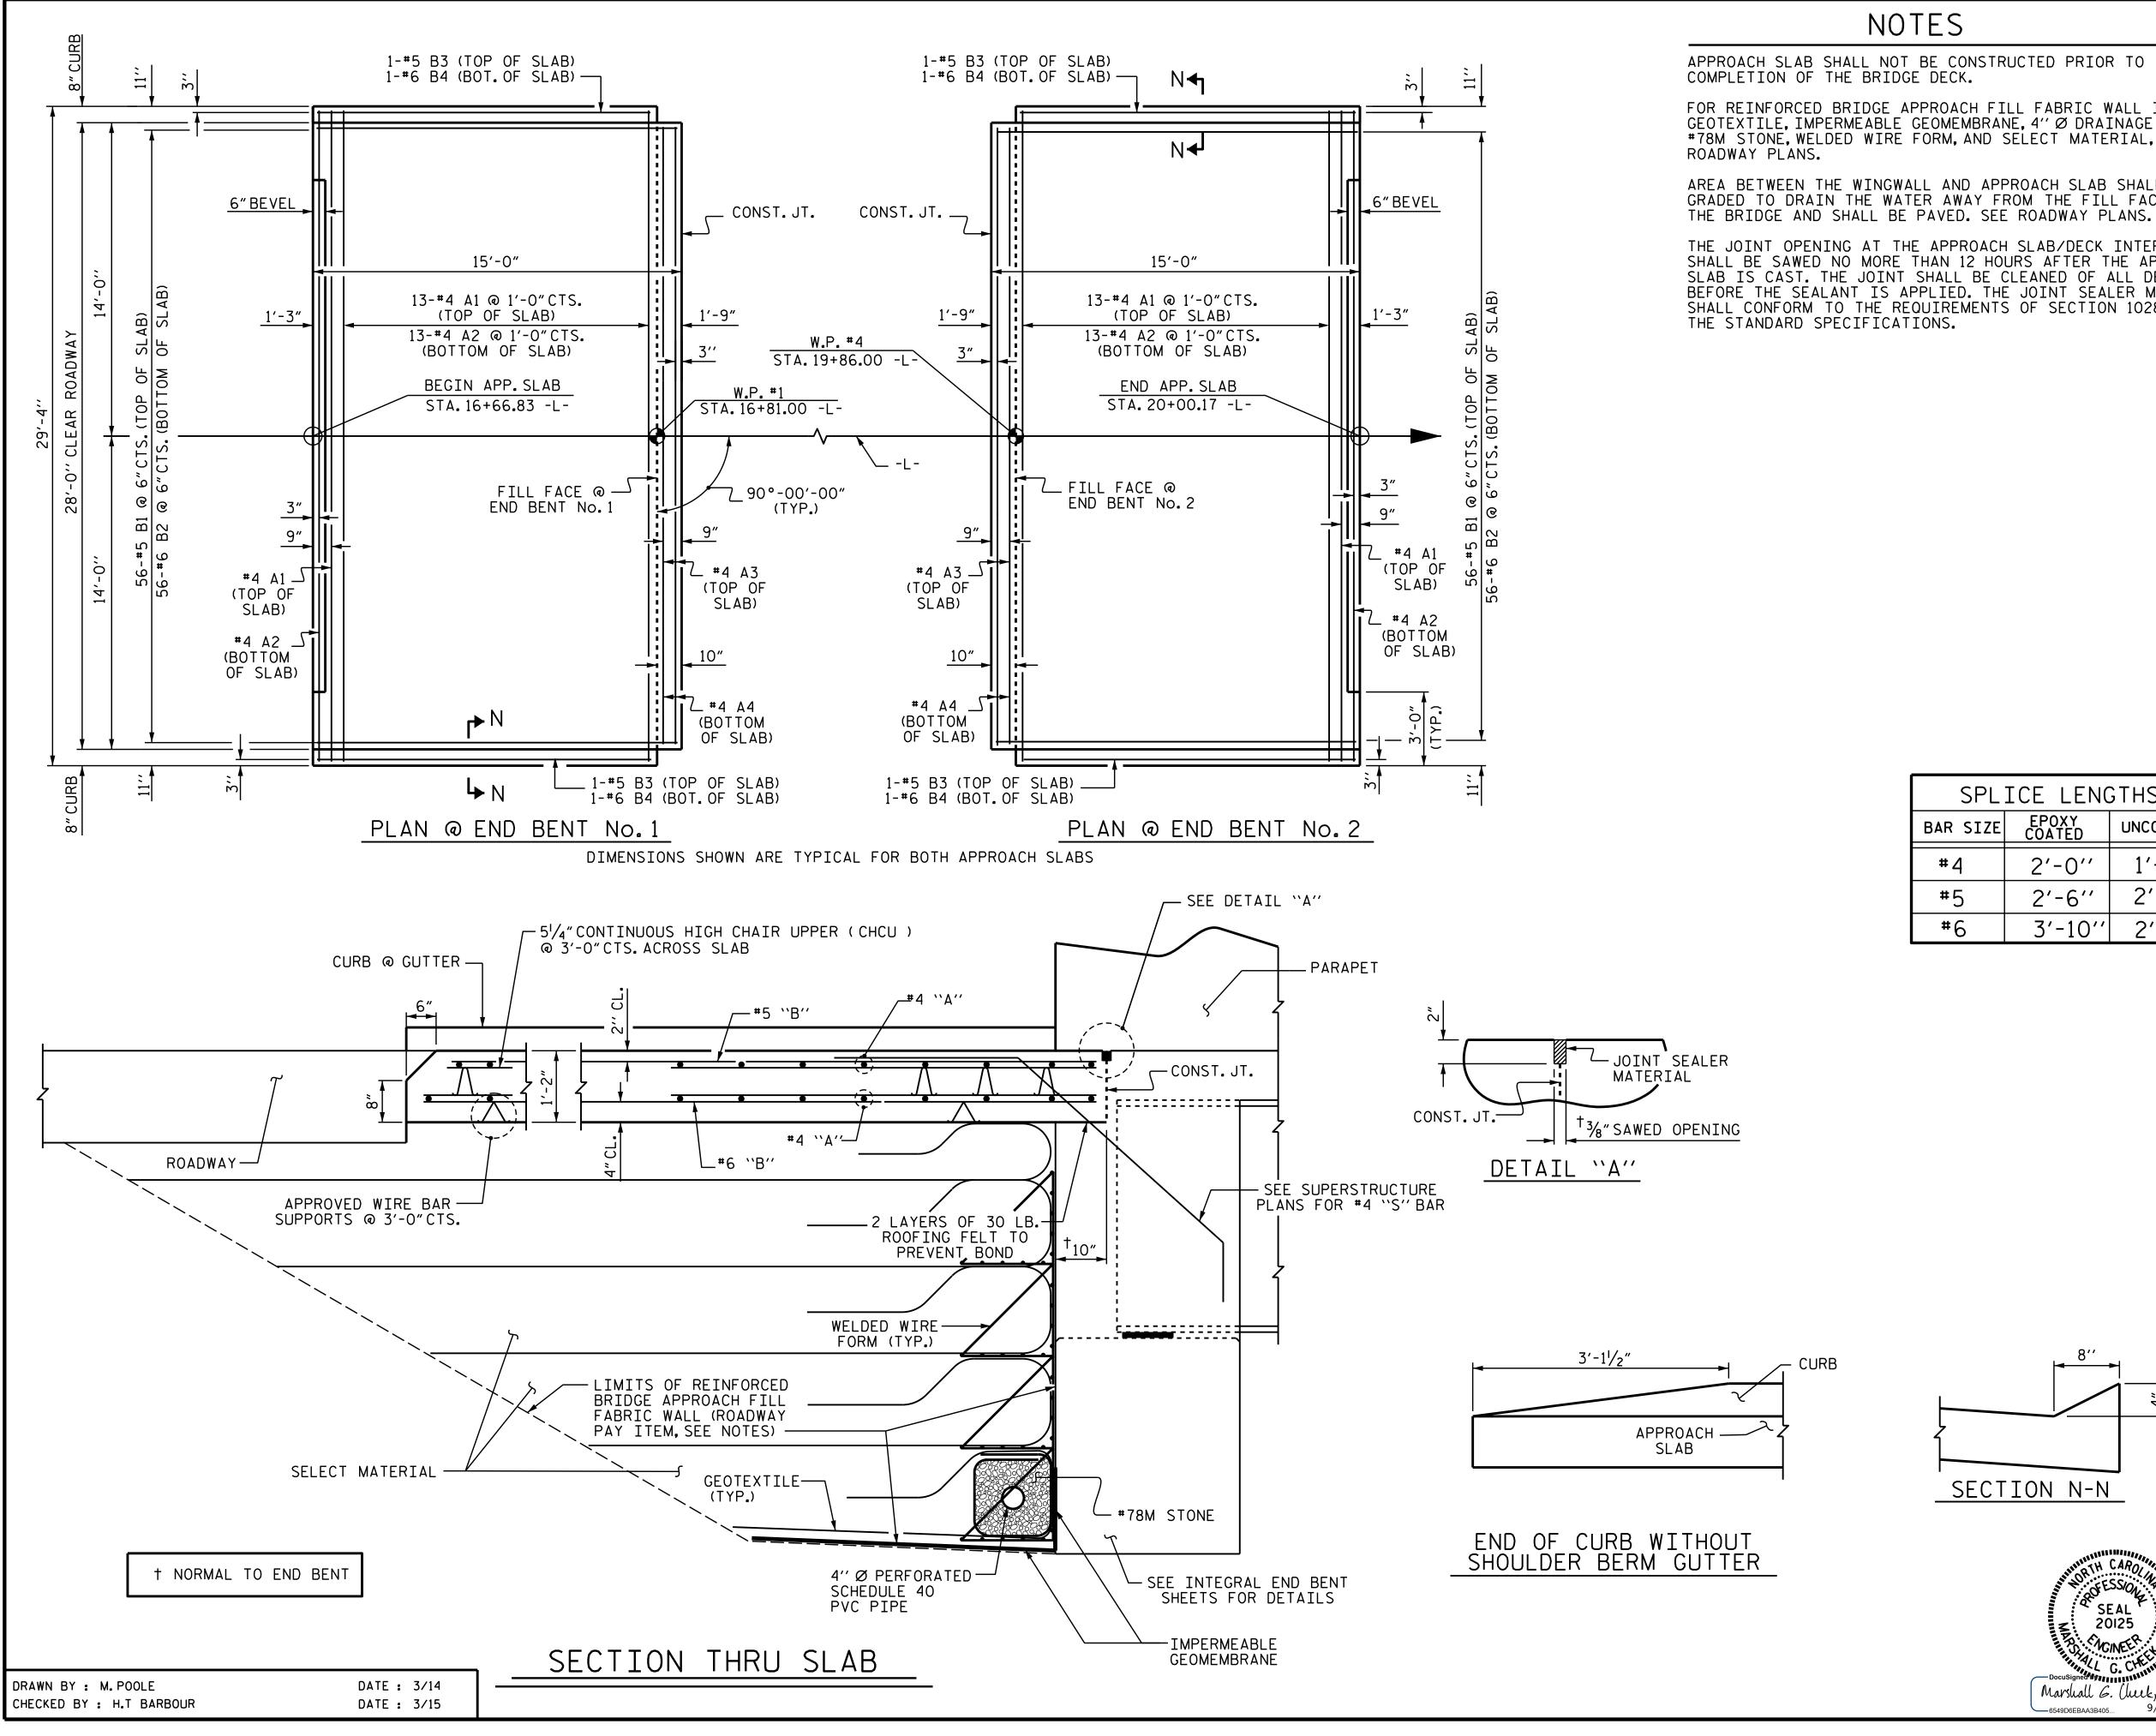

## NOTES

FOR REINFORCED BRIDGE APPROACH FILL FABRIC WALL INCLUDING GEOTEXTILE, IMPERMEABLE GEOMEMBRANE, 4" Ø DRAINAGE PIPE, \*78M STONE, WELDED WIRE FORM, AND SELECT MATERIAL, SEE

AREA BETWEEN THE WINGWALL AND APPROACH SLAB SHALL BE GRADED TO DRAIN THE WATER AWAY FROM THE FILL FACE OF THE BRIDGE AND SHALL BE PAVED. SEE ROADWAY PLANS.

THE JOINT OPENING AT THE APPROACH SLAB/DECK INTERFACE SHALL BE SAWED NO MORE THAN 12 HOURS AFTER THE APPROACH SLAB IS CAST. THE JOINT SHALL BE CLEANED OF ALL DEBRIS BEFORE THE SEALANT IS APPLIED. THE JOINT SEALER MATERIAL SHALL CONFORM TO THE REQUIREMENTS OF SECTION 1028-3 OF THE STANDARD SPECIFICATIONS.

| SPLICE LENGTHS |                 |          |  |  |  |
|----------------|-----------------|----------|--|--|--|
| AR SIZE        | EPOXY<br>COATED | UNCOATED |  |  |  |
| #4             | 2'-0''          | 1'-9''   |  |  |  |
| <b>#</b> 5     | 2'-6''          | 2'-2''   |  |  |  |
| #6             | 3'-10''         | 2'-7''   |  |  |  |