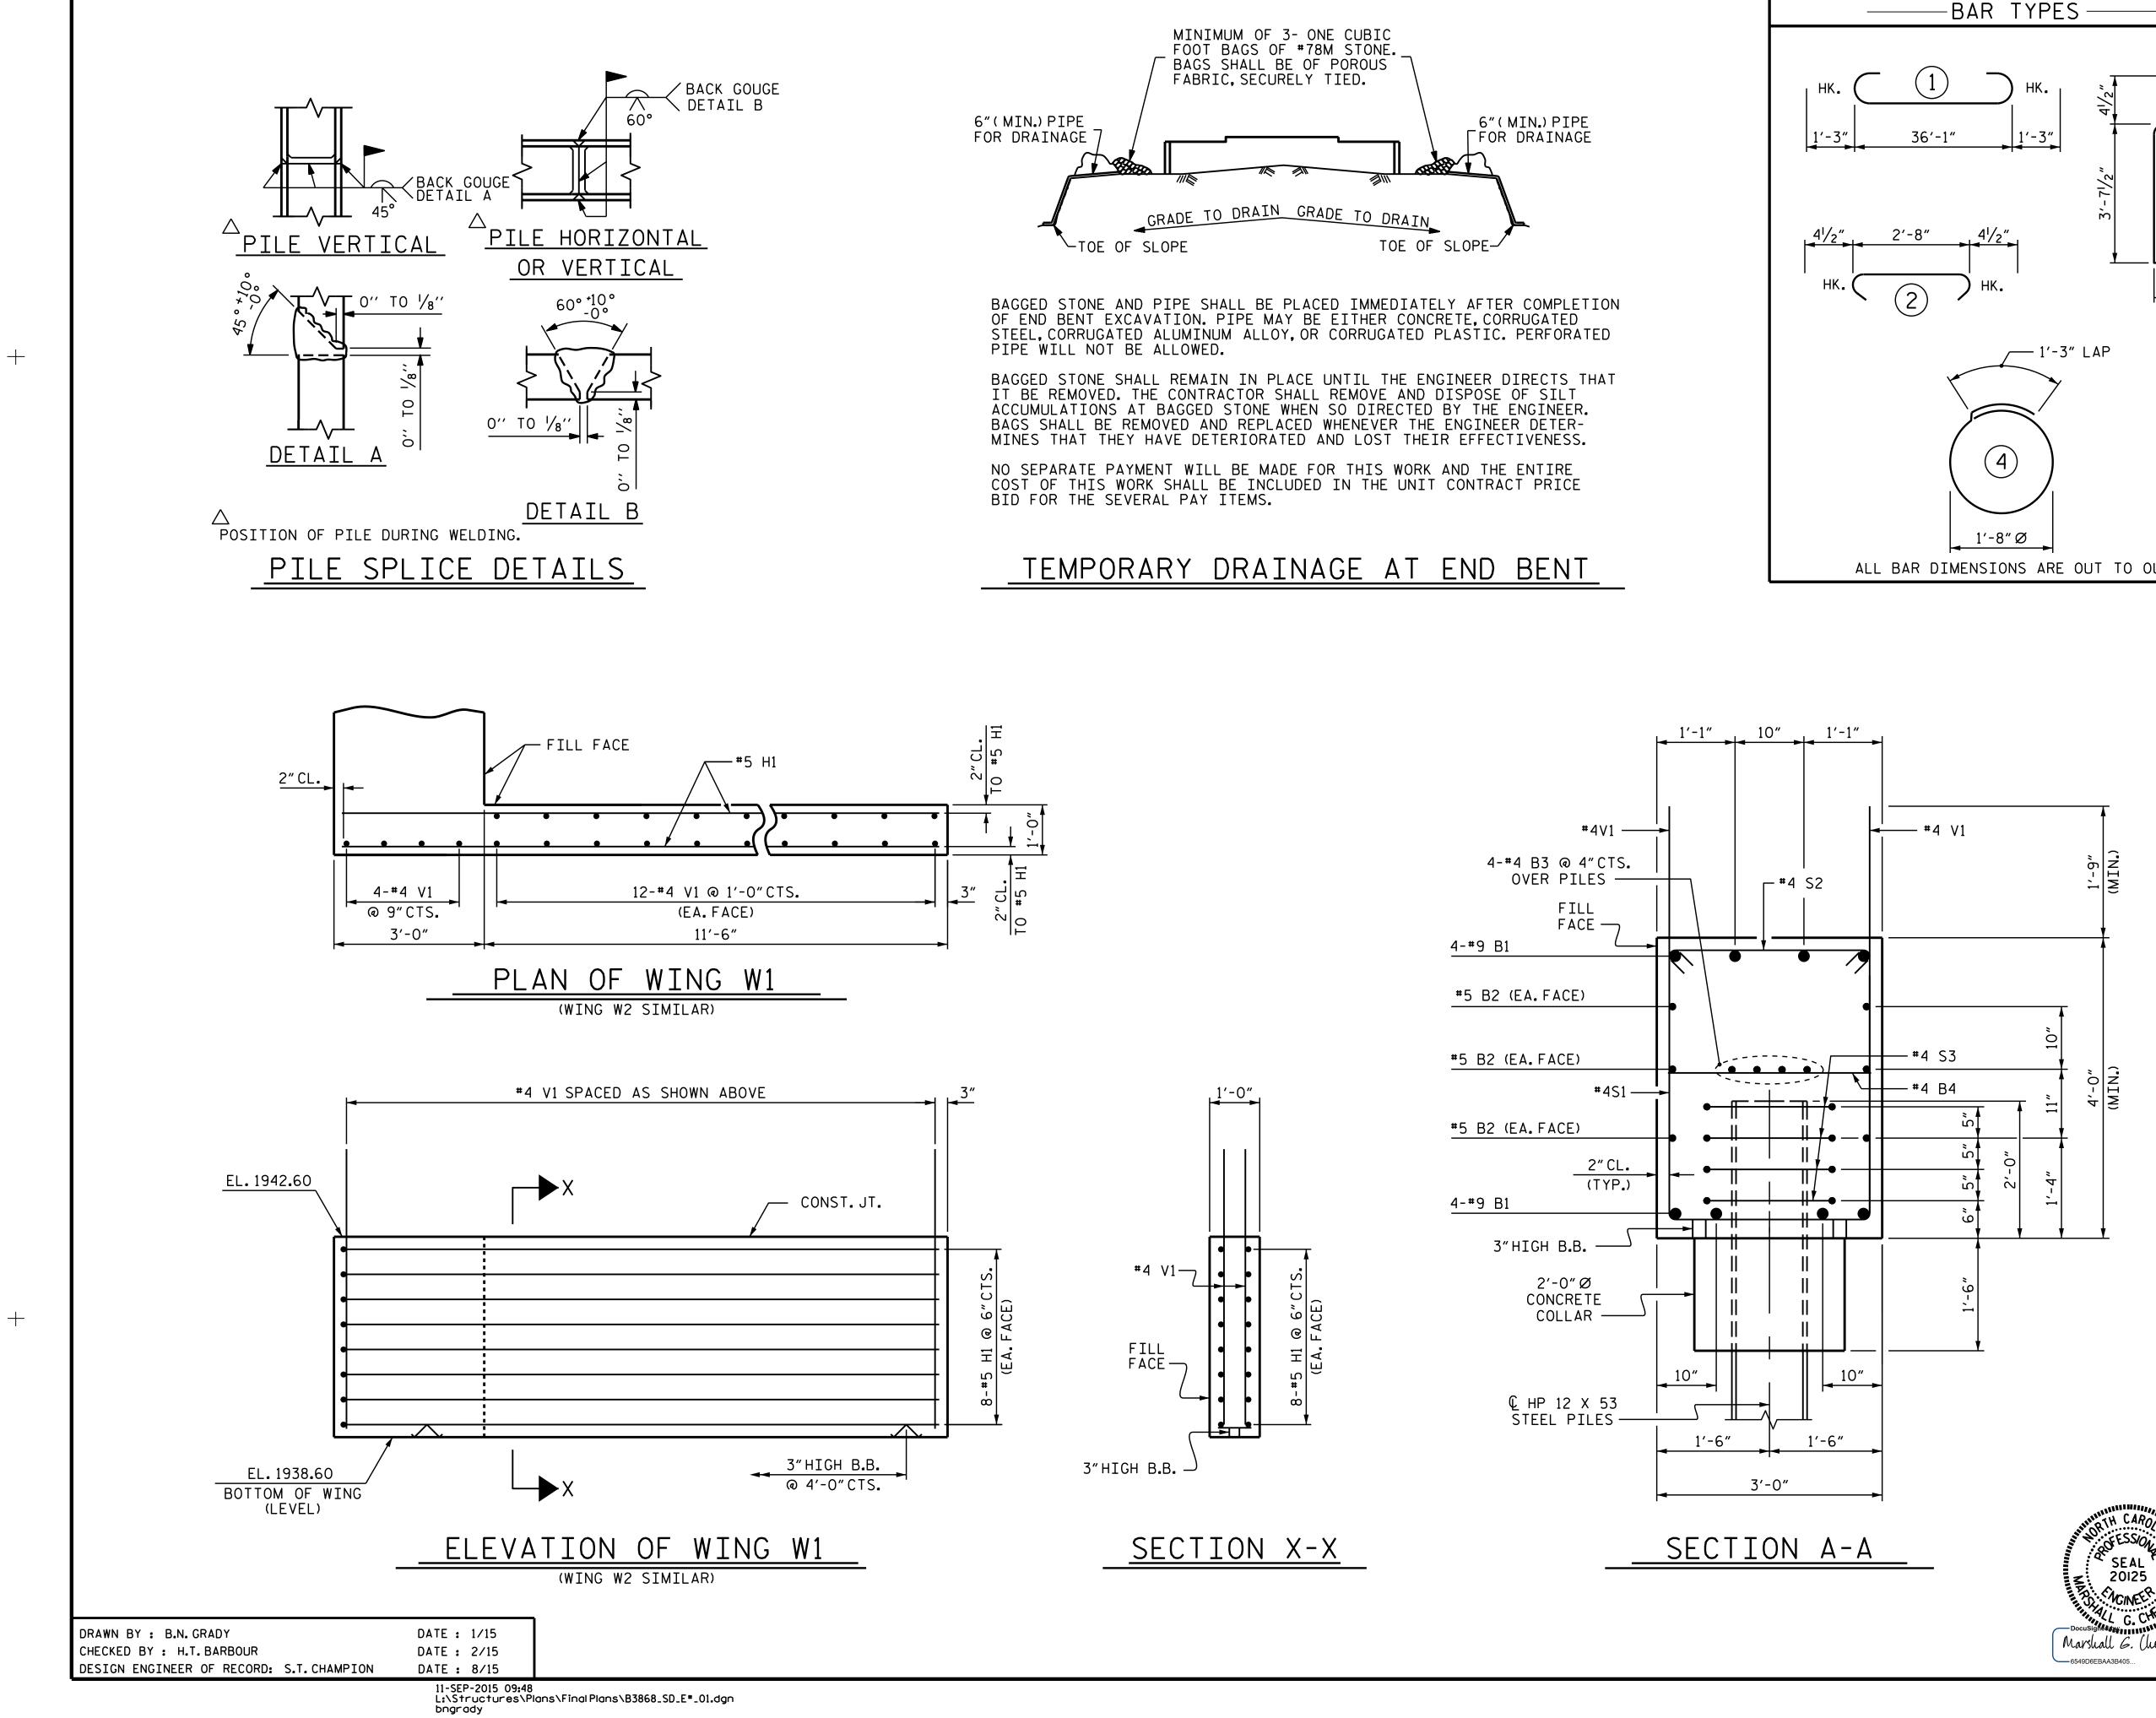

| TYPES ———                                                                         | BILL OF MATERIAL       |     |            |         |         |        |
|-----------------------------------------------------------------------------------|------------------------|-----|------------|---------|---------|--------|
|                                                                                   | END BENT No.2          |     |            |         |         |        |
| _                                                                                 | BAR                    | NO. | SIZE       | TYPE    | LENGTH  | WEIGHT |
|                                                                                   | B1                     | 8   | #9         | 1       | 38'-7"  | 1049   |
| → <sup>HK.</sup> <sup>*</sup> <sup>2</sup> <sup>+</sup> <sup>+</sup> <sup>+</sup> | B2                     | 6   | <b>#</b> 5 | STR     | 36'-3"  | 227    |
|                                                                                   | B3                     | 8   | #4         | STR     | 19'-4"  | 103    |
|                                                                                   | B4                     | 10  | #4         | STR     | 2'-8"   | 18     |
|                                                                                   |                        |     | _          |         |         |        |
| 3'-71/2"                                                                          | H1                     | 32  | <b>#</b> 5 | STR     | 14'-2"  | 473    |
| 3,-                                                                               | <u> </u>               | 70  |            |         | 10/ 0// | 0.71   |
| 2 <sup>"</sup>                                                                    | S1                     | 38  | #4         | 3       | 10'-8"  | 271    |
|                                                                                   | S2                     | 38  | #4<br>#4   | 2       | 3'-5"   | 87     |
|                                                                                   | S3                     | 20  | #4         | 4       | 6'-6"   | 87     |
| 2'-8"                                                                             | V1                     | 122 | #4         | STR     | 5'-9″   | 469    |
|                                                                                   | • 1                    | 122 | •          | 511     | 5 5     | 103    |
|                                                                                   |                        |     |            |         |         |        |
| 1'-3" LAP                                                                         |                        |     |            |         |         |        |
| <b>`</b>                                                                          |                        |     |            |         |         |        |
| $\Rightarrow$                                                                     |                        |     |            |         |         |        |
|                                                                                   |                        |     |            |         |         |        |
| $\overline{\mathbf{a}}$                                                           |                        |     |            |         |         |        |
| 4))                                                                               | REINFORCING STEEL      |     |            |         | LBS.    | 2,784  |
|                                                                                   | CLASS A CONCRETE       |     |            |         | C.Y.    | 20.7   |
| 8″Ø                                                                               | HP 12 X 53 STEEL PILES |     |            |         |         |        |
| ONS ARE OUT TO OUT.                                                               | NO. 5                  |     |            | LIN.FT. | 215     |        |
|                                                                                   |                        |     |            |         |         |        |
|                                                                                   |                        |     |            |         |         |        |
|                                                                                   |                        |     |            |         |         |        |
|                                                                                   |                        |     |            |         |         |        |