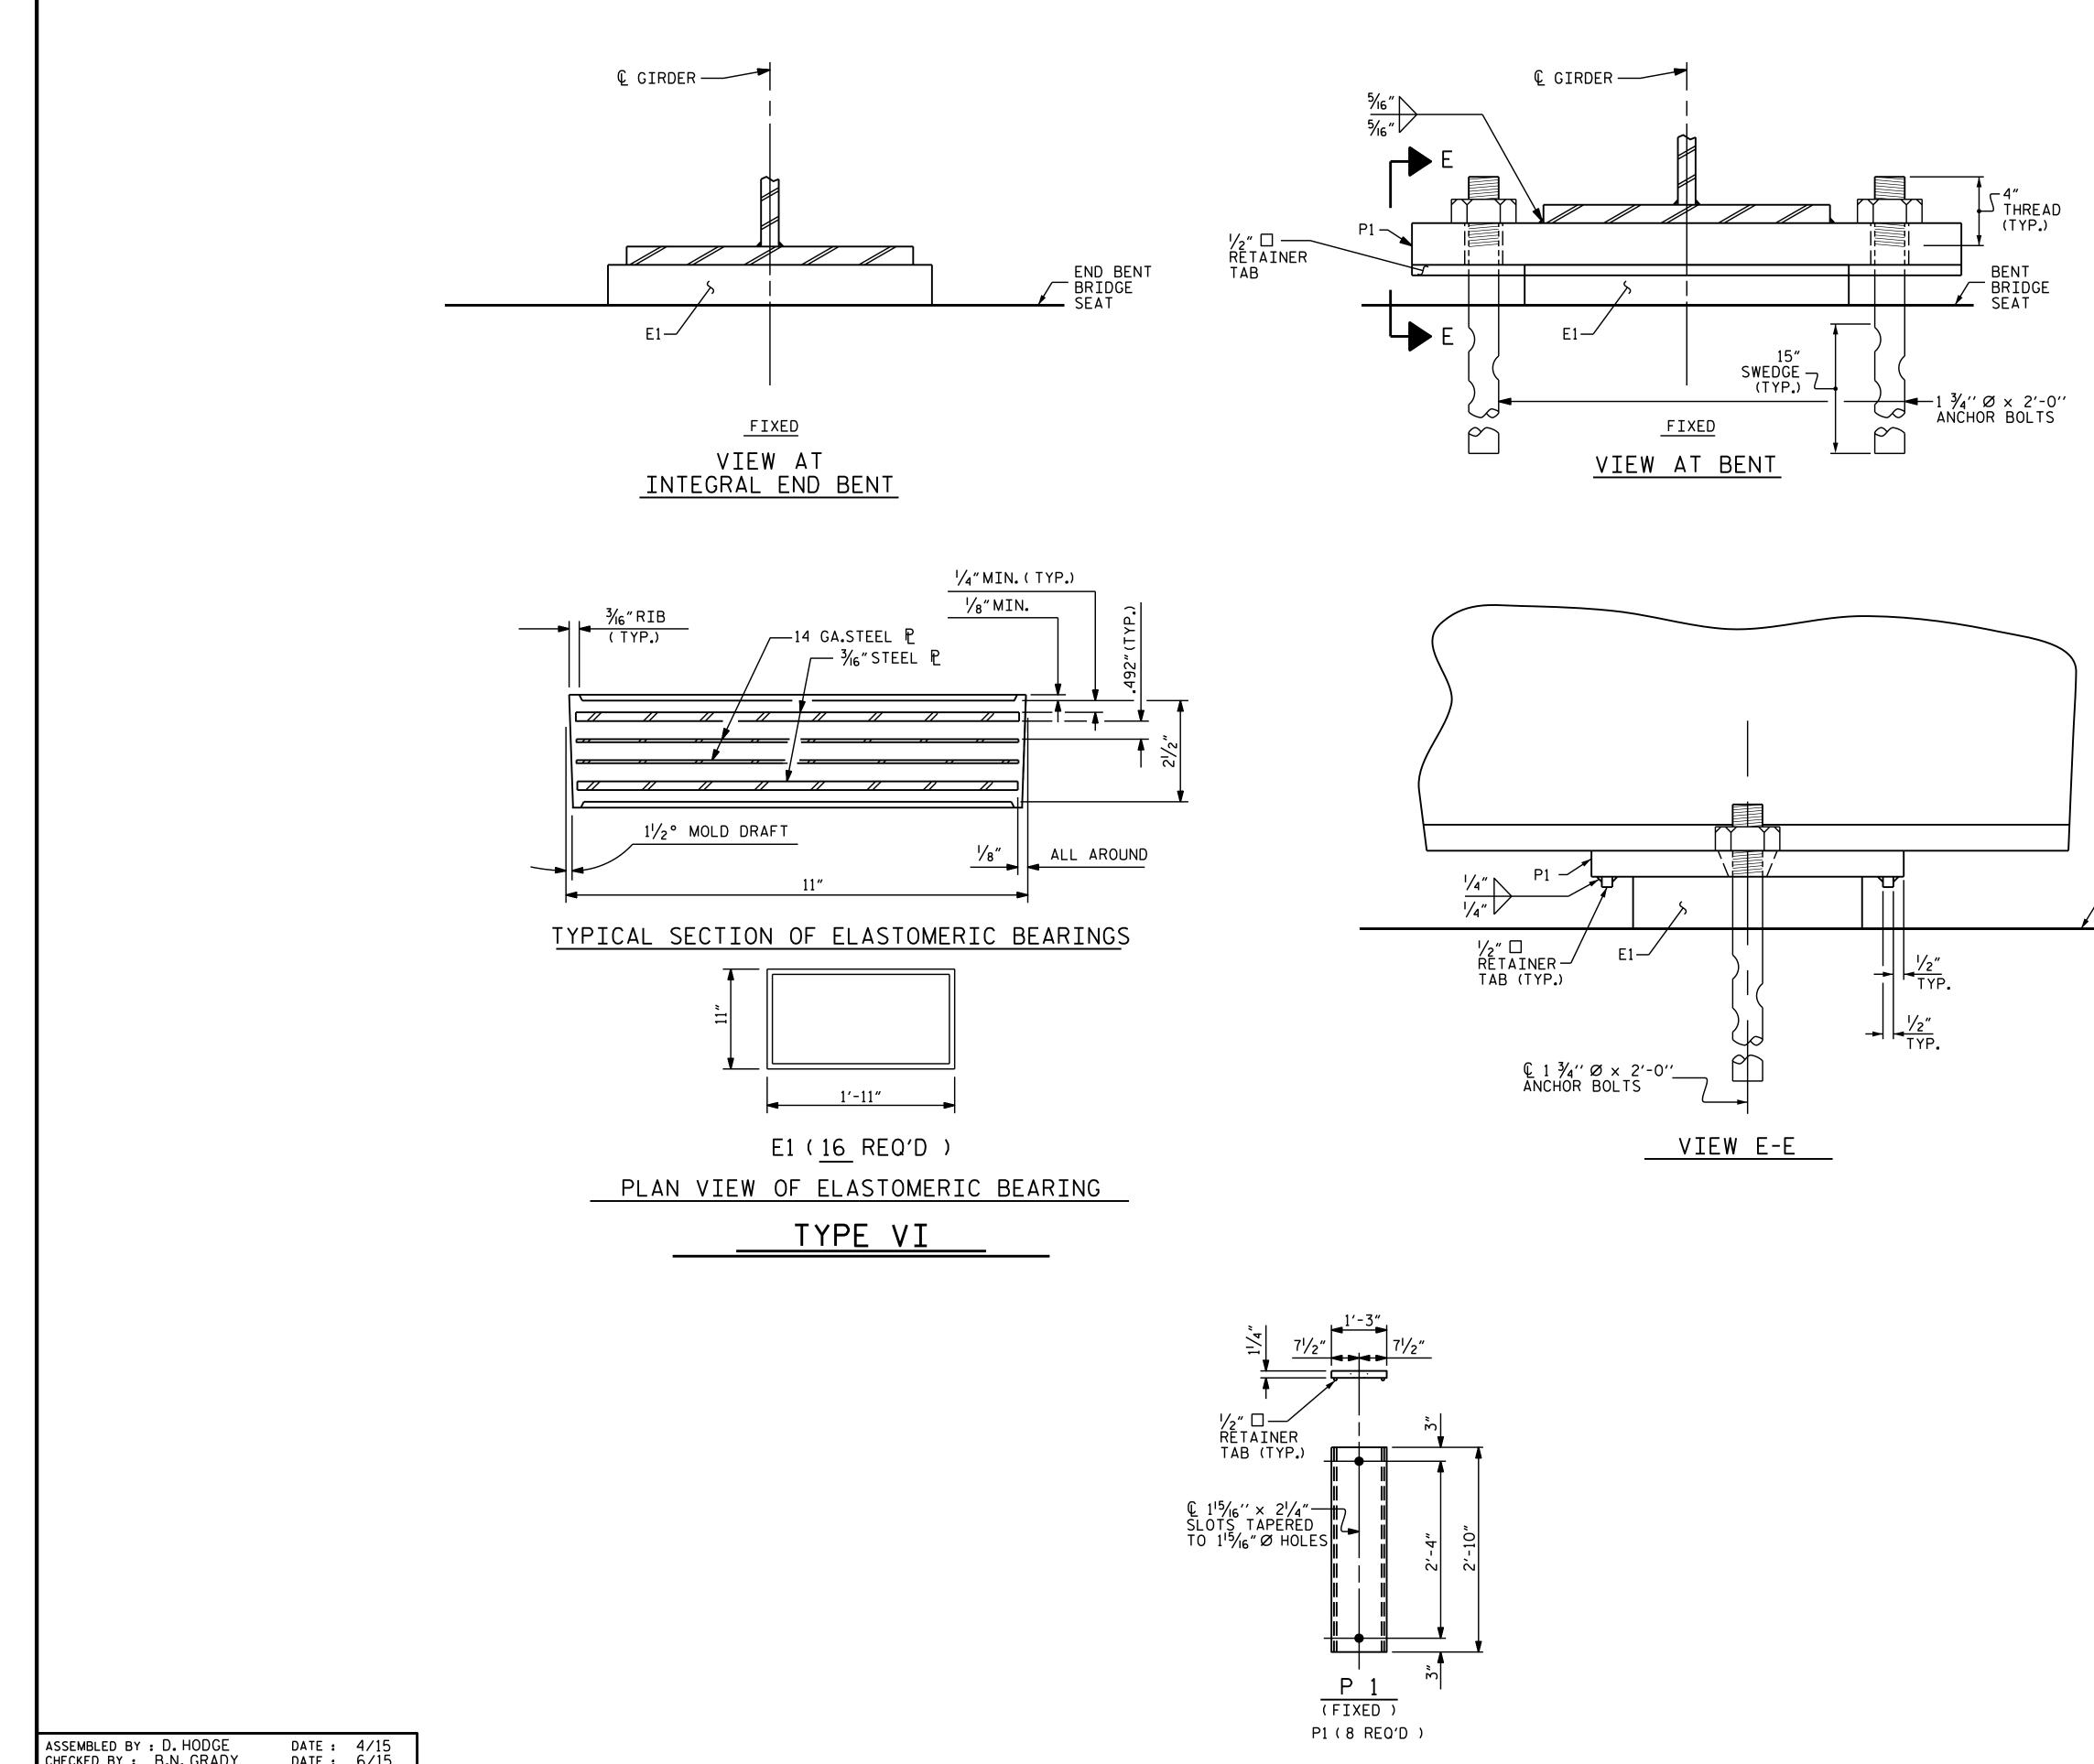

+

+

SOLE PLATE DETAILS (P1)

AT ALL FIXED POINTS OF SUPPORT, NUTS FOR ANCHOR BOLTS ARE TO BE TIGHTENED FINGER TIGHT AND THEN BACKED OFF  $\frac{1}{2}$  TURN. THE THREAD OF THE NUT AND BOLT SHALL THEN BE BURRED WITH A SHARP POINTED TOOL.

FOR AASHTO M270 GRADE 50W STRUCTURAL STEEL, SOLE PLATE & RETAINER TAB SHALL BE AASHTO M270 GRADE 50W AND SHALL NOT BE GALVANIZED. ANCHOR BOLTS, NUTS AND WASHERS SHALL BE GALVANIZED IN ACCORDANCE WITH THE STANDARD SPECIFICATIONS.

ANCHOR BOLTS SHALL MEET THE REQUIREMENTS OF ASTM A449. NUTS SHALL MEET THE REQUIREMENTS OF AASHTO M291-DH OR AASHTO M292-2H. WASHERS SHALL MEET THE REQUIREMENTS OF AASHTO M293. SHOP DRAWINGS ARE NOT REQUIRED FOR ANCHOR BOLTS, NUTS AND WASHERS. SHOP INSPECTION IS REQUIRED.

ALL SURFACES OF BEARING PLATES SHALL BE SMOOTH AND STRAIGHT.

THE ELASTOMER IN THE STEEL REINFORCED BEARINGS SHALL HAVE A SHEAR MODULUS OF 0.160 KSI, IN ACCORDANCE WITH AASHTO M251.

FOR STEEL REINFORCED ELASTOMERIC BEARINGS, SEE SPECIAL PROVISIONS.

| MAXIMUM ALLOWABLE<br>SERVICE LOADS |       |  |  |  |  |  |  |
|------------------------------------|-------|--|--|--|--|--|--|
| D.L.+L.L. (NO IMPACT)              |       |  |  |  |  |  |  |
|                                    |       |  |  |  |  |  |  |
| TYPE VI                            | 420 k |  |  |  |  |  |  |
|                                    |       |  |  |  |  |  |  |