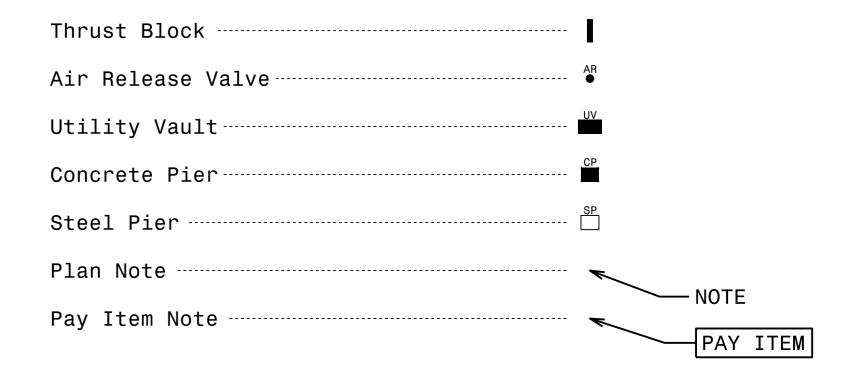

### PROPOSED MISCELLANOUS UTILITIES SYMBOLS

| Power Pole ······ 6                   |
|---------------------------------------|
| Telephone Pole                        |
| Joint Use Pole ·······                |
| Telephone Pedestal ·······O           |
| Utility Line by Others(Type as Shown) |
| Trenchless Installation               |
| Encasement by Open Cut                |
| Encasement ·····                      |
|                                       |