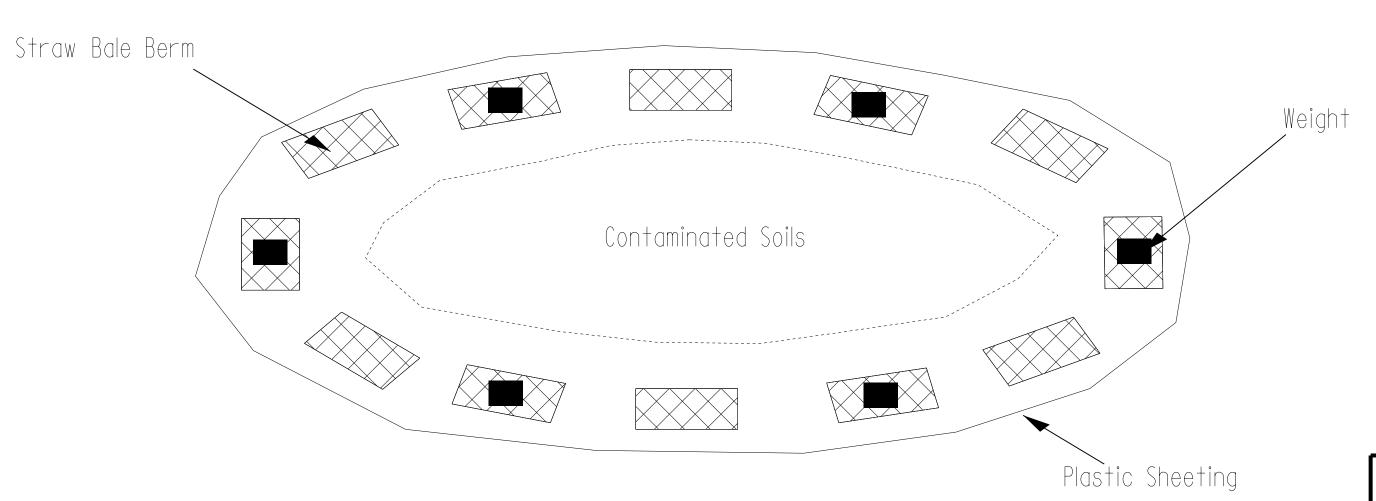

| PROJECT REFER                                                                            | ENCE NO. | SHEET |
|------------------------------------------------------------------------------------------|----------|-------|
| B-4159                                                                                   |          | 2H-1  |
| GEOENVIRONMENTAL<br>ENGINEER                                                             | ENGINE   | ER    |
| SEAL 31499  OF ESS /ONE PROPERTY SEAL  OF ESS /ONE PROPERTY SEAL  Cyrus Parker 8/25/2014 |          |       |

## Detailfor Temporary Containment of Contaminated Soil

Cross-Section View





## Map View



## GEOTECHNICAL ENGINEERING UNIT



- ☐ EASTERN REGIONAL OFFICE
- ☐ WESTERN REGIONAL OFFICE☒ CONTRACT OFFICE

STATE OF NORTH CAROLINA
DEPARTMENT OF TRANSPORTATION
RALEIGH

## STOCKPILE CONTAINMENT DETAIL

| REVISIONS |      |     |    |      |  |
|-----------|------|-----|----|------|--|
| BY        | DATE | NO. | BY | DATE |  |
|           |      | 3   |    |      |  |
|           |      | 4   |    |      |  |

PREPARED BY: DATE:

REVIEWED BY: DATE:

Top Plastic Cover Sheeting