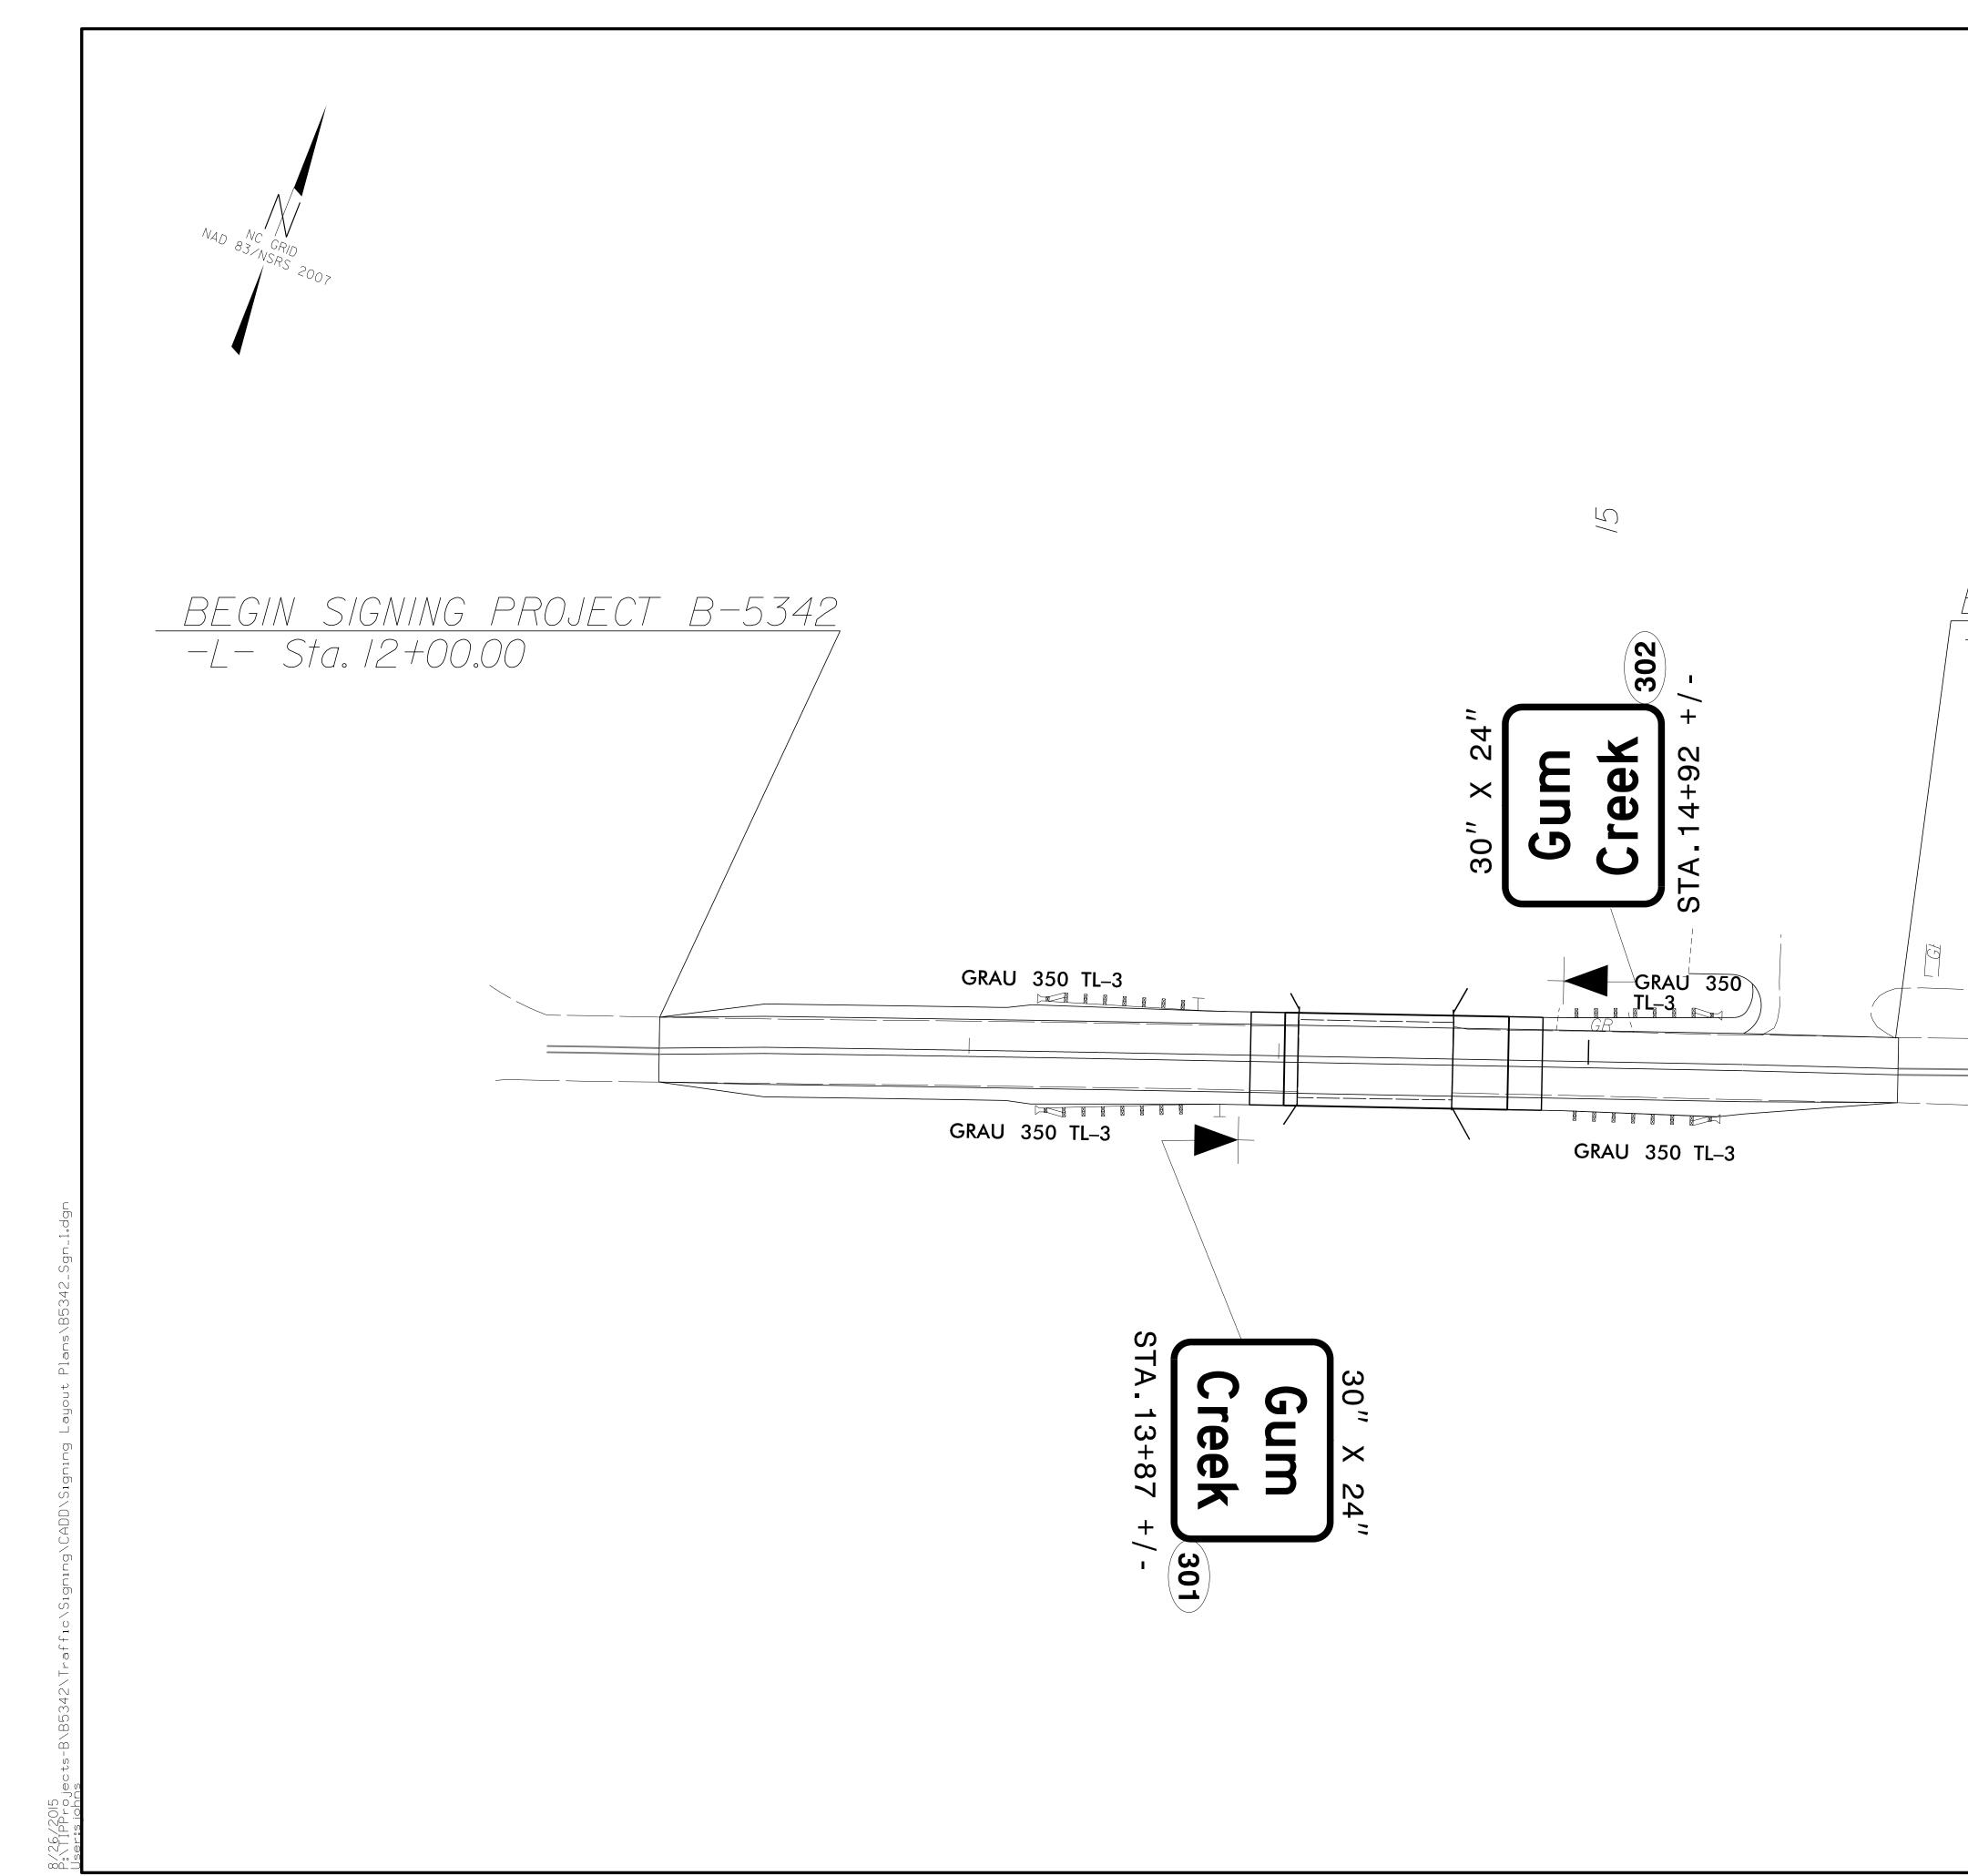

| DEP                                                                                                                                                                                                                                                                                                                                                                                                                                                                                                                                     |                    |                | ORTH CAR                                                                                                                                                                                                                                                                                                                                                                                                                                                                                                                                                                                                                                                                                                                                                                                                                                                                                                                                                                                                                                                                                                                                                                                                                                                                                                                                                                                                                                                                                                                                                                                                                                                                                                                                                                                                          |                             | DN                                                                                                                                                                                                                                                                            |         |  |  |  |
|-----------------------------------------------------------------------------------------------------------------------------------------------------------------------------------------------------------------------------------------------------------------------------------------------------------------------------------------------------------------------------------------------------------------------------------------------------------------------------------------------------------------------------------------|--------------------|----------------|-------------------------------------------------------------------------------------------------------------------------------------------------------------------------------------------------------------------------------------------------------------------------------------------------------------------------------------------------------------------------------------------------------------------------------------------------------------------------------------------------------------------------------------------------------------------------------------------------------------------------------------------------------------------------------------------------------------------------------------------------------------------------------------------------------------------------------------------------------------------------------------------------------------------------------------------------------------------------------------------------------------------------------------------------------------------------------------------------------------------------------------------------------------------------------------------------------------------------------------------------------------------------------------------------------------------------------------------------------------------------------------------------------------------------------------------------------------------------------------------------------------------------------------------------------------------------------------------------------------------------------------------------------------------------------------------------------------------------------------------------------------------------------------------------------------------|-----------------------------|-------------------------------------------------------------------------------------------------------------------------------------------------------------------------------------------------------------------------------------------------------------------------------|---------|--|--|--|
|                                                                                                                                                                                                                                                                                                                                                                                                                                                                                                                                         | SIGNING PLAN       |                |                                                                                                                                                                                                                                                                                                                                                                                                                                                                                                                                                                                                                                                                                                                                                                                                                                                                                                                                                                                                                                                                                                                                                                                                                                                                                                                                                                                                                                                                                                                                                                                                                                                                                                                                                                                                                   |                             |                                                                                                                                                                                                                                                                               |         |  |  |  |
|                                                                                                                                                                                                                                                                                                                                                                                                                                                                                                                                         | 4Ι.Αλ              | ΙΑΝ            | CE COUN                                                                                                                                                                                                                                                                                                                                                                                                                                                                                                                                                                                                                                                                                                                                                                                                                                                                                                                                                                                                                                                                                                                                                                                                                                                                                                                                                                                                                                                                                                                                                                                                                                                                                                                                                                                                           | VTY                         |                                                                                                                                                                                                                                                                               |         |  |  |  |
|                                                                                                                                                                                                                                                                                                                                                                                                                                                                                                                                         | ON: BRIL           | <b>DGE NO.</b> | 169 OVER GUM<br>(ANTHONY RO                                                                                                                                                                                                                                                                                                                                                                                                                                                                                                                                                                                                                                                                                                                                                                                                                                                                                                                                                                                                                                                                                                                                                                                                                                                                                                                                                                                                                                                                                                                                                                                                                                                                                                                                                                                       | <br>[ CREEK                 |                                                                                                                                                                                                                                                                               |         |  |  |  |
| GENERAL NOTES                                                                                                                                                                                                                                                                                                                                                                                                                                                                                                                           |                    |                |                                                                                                                                                                                                                                                                                                                                                                                                                                                                                                                                                                                                                                                                                                                                                                                                                                                                                                                                                                                                                                                                                                                                                                                                                                                                                                                                                                                                                                                                                                                                                                                                                                                                                                                                                                                                                   |                             |                                                                                                                                                                                                                                                                               |         |  |  |  |
|                                                                                                                                                                                                                                                                                                                                                                                                                                                                                                                                         |                    |                |                                                                                                                                                                                                                                                                                                                                                                                                                                                                                                                                                                                                                                                                                                                                                                                                                                                                                                                                                                                                                                                                                                                                                                                                                                                                                                                                                                                                                                                                                                                                                                                                                                                                                                                                                                                                                   |                             |                                                                                                                                                                                                                                                                               |         |  |  |  |
| . SIGNS FURNISHED BY STATE<br>. ALL TYPE 'D' SIGNS SHALL BE MOUNTED ON TWO U-CHANNEL POSTS UNLES<br>OTHERWISE INDICATED ON THE PLANS.                                                                                                                                                                                                                                                                                                                                                                                                   | S                  |                | SIGN NUMBER: 301,302<br>Type: D                                                                                                                                                                                                                                                                                                                                                                                                                                                                                                                                                                                                                                                                                                                                                                                                                                                                                                                                                                                                                                                                                                                                                                                                                                                                                                                                                                                                                                                                                                                                                                                                                                                                                                                                                                                   | BACKG COLOR:<br>Copy color: | Green<br>White                                                                                                                                                                                                                                                                | DESIGN  |  |  |  |
| . IF REMOVAL OR RELOCATION OF SIGNS ON PRIVATE STREET (NON-STATE<br>MAINTAINED) IS REQUIRED DUE TO CONSTRUCTION, THE CONTRACTOR                                                                                                                                                                                                                                                                                                                                                                                                         |                    |                | QUANTITY: 2                                                                                                                                                                                                                                                                                                                                                                                                                                                                                                                                                                                                                                                                                                                                                                                                                                                                                                                                                                                                                                                                                                                                                                                                                                                                                                                                                                                                                                                                                                                                                                                                                                                                                                                                                                                                       | SYMBOL X                    |                                                                                                                                                                                                                                                                               | PROJECT |  |  |  |
| SHALL INFORM THE ENGINEER. THE WORK WILL BE COMPLETED BY OTHER<br>. WHEN NOT STATIONED OR DIMENSIONED ON PLANS, ALL 'E' AND 'F' SIGNS                                                                                                                                                                                                                                                                                                                                                                                                   |                    |                | SIGN WIDTH: 2'-6"<br>HEIGHT: 2'-0"<br>TOTAL AREA: 5.0 Sq.Ft.                                                                                                                                                                                                                                                                                                                                                                                                                                                                                                                                                                                                                                                                                                                                                                                                                                                                                                                                                                                                                                                                                                                                                                                                                                                                                                                                                                                                                                                                                                                                                                                                                                                                                                                                                      |                             |                                                                                                                                                                                                                                                                               |         |  |  |  |
| SHALL BE FIELD LOCATED BY THE ENGINEER<br>. ALL EXISTING SIGNS ON "U" CHANNEL POST WITHIN THE PROJECT LIMIT:                                                                                                                                                                                                                                                                                                                                                                                                                            |                    |                | BORDER TYPE: FLUSH<br>RECESS: 0"                                                                                                                                                                                                                                                                                                                                                                                                                                                                                                                                                                                                                                                                                                                                                                                                                                                                                                                                                                                                                                                                                                                                                                                                                                                                                                                                                                                                                                                                                                                                                                                                                                                                                                                                                                                  |                             |                                                                                                                                                                                                                                                                               |         |  |  |  |
| REMOVED AND DISPOSED OF UNLESS OTHERWISE NOTED ON PLANS.                                                                                                                                                                                                                                                                                                                                                                                                                                                                                | O ONALL DL         |                | WIDTH: 1"<br>RADII: 3"                                                                                                                                                                                                                                                                                                                                                                                                                                                                                                                                                                                                                                                                                                                                                                                                                                                                                                                                                                                                                                                                                                                                                                                                                                                                                                                                                                                                                                                                                                                                                                                                                                                                                                                                                                                            |                             |                                                                                                                                                                                                                                                                               |         |  |  |  |
| . THE BACKGROUND FOR TYPE E & F SIGNS SHALL BE TYPE C REFLECTIVE :<br>. SEE ROADWAY PLANS FOR GUARD/GUIDE RAIL DETAILS.                                                                                                                                                                                                                                                                                                                                                                                                                 | SHEETING.          |                | NO. Z BARS:<br>LENGTH:                                                                                                                                                                                                                                                                                                                                                                                                                                                                                                                                                                                                                                                                                                                                                                                                                                                                                                                                                                                                                                                                                                                                                                                                                                                                                                                                                                                                                                                                                                                                                                                                                                                                                                                                                                                            | AT'L: 0.125″ (3.2 mm        | ) ALUMINUM                                                                                                                                                                                                                                                                    |         |  |  |  |
| <b>ROADWAY STANDARD DRAWING</b>                                                                                                                                                                                                                                                                                                                                                                                                                                                                                                         |                    |                |                                                                                                                                                                                                                                                                                                                                                                                                                                                                                                                                                                                                                                                                                                                                                                                                                                                                                                                                                                                                                                                                                                                                                                                                                                                                                                                                                                                                                                                                                                                                                                                                                                                                                                                                                                                                                   |                             |                                                                                                                                                                                                                                                                               |         |  |  |  |
| THE FOLLOWING ROADWAY STANDARDS AS APPEAR IN "ROADWAY STANDARD DRAWIN<br>PROJECT SERVICES UNIT - N.C. DEPARTMENT OF TRANSPORTATION - RALEIGH,<br>DATED JANUARY 2012 ARE APPLICABLE TO THIS PROJECT AND BY REFERENCE HE<br>CONSIDERED A PART OF THESE PLANS:<br>STD. NO. TITLE                                                                                                                                                                                                                                                           | N.C.,              |                | LETTER POSITIONS                                                                                                                                                                                                                                                                                                                                                                                                                                                                                                                                                                                                                                                                                                                                                                                                                                                                                                                                                                                                                                                                                                                                                                                                                                                                                                                                                                                                                                                                                                                                                                                                                                                                                                                                                                                                  |                             |                                                                                                                                                                                                                                                                               |         |  |  |  |
| PROJECT SERVICES UNIT - N.C. DEPARTMENT OF TRANSPORTATION - RALEIGH,<br>DATED JANUARY 2012 ARE APPLICABLE TO THIS PROJECT AND BY REFERENCE HE                                                                                                                                                                                                                                                                                                                                                                                           | N.C.,              |                | LETTER POSITIONS                                                                                                                                                                                                                                                                                                                                                                                                                                                                                                                                                                                                                                                                                                                                                                                                                                                                                                                                                                                                                                                                                                                                                                                                                                                                                                                                                                                                                                                                                                                                                                                                                                                                                                                                                                                                  |                             | Letter spa                                                                                                                                                                                                                                                                    | cings   |  |  |  |
| PROJECT SERVICES UNIT - N.C. DEPARTMENT OF TRANSPORTATION - RALEIGH,<br>DATED JANUARY 2012 ARE APPLICABLE TO THIS PROJECT AND BY REFERENCE HE<br>CONSIDERED A PART OF THESE PLANS:<br><u>STD. NO.</u> <u>TITLE</u>                                                                                                                                                                                                                                                                                                                      | N.C.,<br>EREBY ARE |                |                                                                                                                                                                                                                                                                                                                                                                                                                                                                                                                                                                                                                                                                                                                                                                                                                                                                                                                                                                                                                                                                                                                                                                                                                                                                                                                                                                                                                                                                                                                                                                                                                                                                                                                                                                                                                   | e k                         | Letter spa                                                                                                                                                                                                                                                                    | cings a |  |  |  |
| PROJECT SERVICES UNIT - N.C. DEPARTMENT OF TRANSPORTATION - RALEIGH,<br>DATED JANUARY 2012 ARE APPLICABLE TO THIS PROJECT AND BY REFERENCE HE<br>CONSIDERED A PART OF THESE PLANS:<br><u>STD. NO. TITLE</u><br>904.10 ORIENTATION OF GROUND MOUNTED SIGNS<br>904.50 MOUNTING OF TYPE 'D', 'E' AND 'F' SIGNS ON 'U' CHAN                                                                                                                                                                                                                 | N.C.,<br>EREBY ARE |                | G   u   m     7.1   5.2   4.7   5.9     C   r   e                                                                                                                                                                                                                                                                                                                                                                                                                                                                                                                                                                                                                                                                                                                                                                                                                                                                                                                                                                                                                                                                                                                                                                                                                                                                                                                                                                                                                                                                                                                                                                                                                                                                                                                                                                 | e k                         | Letter spa                                                                                                                                                                                                                                                                    |         |  |  |  |
| PROJECT SERVICES UNIT - N.C. DEPARTMENT OF TRANSPORTATION - RALEIGH,<br>DATED JANUARY 2012 ARE APPLICABLE TO THIS PROJECT AND BY REFERENCE HE<br>CONSIDERED A PART OF THESE PLANS:<br><u>STD. NO. TITLE</u><br>904.10 ORIENTATION OF GROUND MOUNTED SIGNS<br>904.50 MOUNTING OF TYPE 'D', 'E' AND 'F' SIGNS ON 'U' CHAI<br>SUMMARY OF QUANTITIES                                                                                                                                                                                        | N.C.,<br>EREBY ARE |                | G   u   m     7.1   5.2   4.7   5.9     C   r   e                                                                                                                                                                                                                                                                                                                                                                                                                                                                                                                                                                                                                                                                                                                                                                                                                                                                                                                                                                                                                                                                                                                                                                                                                                                                                                                                                                                                                                                                                                                                                                                                                                                                                                                                                                 | e k                         | Letter   spa                                                                                                                                                                                                                                                                  |         |  |  |  |
| PROJECT SERVICES UNIT - N.C. DEPARTMENT OF TRANSPORTATION - RALEIGH,<br>DATED JANUARY 2012 ARE APPLICABLE TO THIS PROJECT AND BY REFERENCE HE<br>CONSIDERED A PART OF THESE PLANS:<br><u>STD. NO. TITLE</u><br>904.10 ORIENTATION OF GROUND MOUNTED SIGNS<br>904.50 MOUNTING OF TYPE 'D', 'E' AND 'F' SIGNS ON 'U' CHAI<br><b>SUMMARY OF QUANTITIES</b><br>ITEM NO.<br>DESC. SECT. ITTEM DESCRIPTION                                                                                                                                    | N.C.,<br>EREBY ARE | UNIT           | G   u   m     7.1   5.2   4.7   5.9     C   r   e                                                                                                                                                                                                                                                                                                                                                                                                                                                                                                                                                                                                                                                                                                                                                                                                                                                                                                                                                                                                                                                                                                                                                                                                                                                                                                                                                                                                                                                                                                                                                                                                                                                                                                                                                                 | e k                         | Letter   spa                                                                                                                                                                                                                                                                  |         |  |  |  |
| PROJECT SERVICES UNIT - N.C. DEPARTMENT OF TRANSPORTATION - RALEIGH,<br>DATED JANUARY 2012 ARE APPLICABLE TO THIS PROJECT AND BY REFERENCE HE<br>CONSIDERED A PART OF THESE PLANS:<br><u>STD. NO.</u> <u>TITLE</u><br>904.10 ORIENTATION OF GROUND MOUNTED SIGNS<br>904.50 MOUNTING OF TYPE 'D', 'E' AND 'F' SIGNS ON 'U' CHAI<br><b>SUMMARY OF QUANTITIES</b><br>ITEM NO.<br>TTEM DESCRIPTION                                                                                                                                          | N.C.,<br>EREBY ARE | UNIT           | G   u   m     7.1   5.2   4.7   5.9     C   r   e                                                                                                                                                                                                                                                                                                                                                                                                                                                                                                                                                                                                                                                                                                                                                                                                                                                                                                                                                                                                                                                                                                                                                                                                                                                                                                                                                                                                                                                                                                                                                                                                                                                                                                                                                                 | e k                         | Letter   spa                                                                                                                                                                                                                                                                  |         |  |  |  |
| PROJECT SERVICES UNIT - N.C. DEPARTMENT OF TRANSPORTATION - RALEIGH,<br>DATED JANUARY 2012 ARE APPLICABLE TO THIS PROJECT AND BY REFERENCE HE<br>CONSIDERED A PART OF THESE PLANS:<br><u>STD. NO. TITLE</u><br>904.10 ORIENTATION OF GROUND MOUNTED SIGNS<br>904.50 MOUNTING OF TYPE 'D', 'E' AND 'F' SIGNS ON 'U' CHAI<br><b>SUMMARY OF QUANTITIES</b><br>ITEM NO.<br>DESC. SECT.<br>NO.                                                                                                                                               | N.C.,<br>EREBY ARE |                | G   u   m     7.1   5.2   4.7   5.9     C   r   e     4.8   5.3   2.8   4.1     Image: Image of the strength of the strengt of the strength of the strength of the strength of th | e k                         | Letter spa                                                                                                                                                                                                                                                                    |         |  |  |  |
| PROJECT SERVICES UNIT - N.C. DEPARTMENT OF TRANSPORTATION - RALEIGH,<br>DATED JANUARY 2012 ARE APPLICABLE TO THIS PROJECT AND BY REFERENCE HE<br>CONSIDERED A PART OF THESE PLANS:<br><u>STD. NO.</u> <u>TITLE</u><br>904.10 ORIENTATION OF GROUND MOUNTED SIGNS<br>904.50 MOUNTING OF TYPE 'D', 'E' AND 'F' SIGNS ON 'U' CHAN<br><b>SUMMARY OF QUANTITIES</b><br>ITEM NO.<br><u>DESC.</u> <u>SECT.</u> <u>NO.</u><br>NO.<br>072000000 903 SUPPORTS, 3 LB STEEL U-CHANNEL                                                               | N.C.,<br>EREBY ARE | LF             | G   u   m     7.1   5.2   4.7   5.9     C   r   e     4.8   5.3   2.8   4.1     Image: Image of the strength of the strengt of the strength of the strength of the strength of th | e k                         | Letter spa                                                                                                                                                                                                                                           <t< td=""><td></td></t<> |         |  |  |  |
| PROJECT SERVICES UNIT - N.C. DEPARTMENT OF TRANSPORTATION - RALEIGH,<br>DATED JANUARY 2012 ARE APPLICABLE TO THIS PROJECT AND BY REFERENCE HE<br>CONSIDERED A PART OF THESE PLANS:<br><u>STD. NO. TITLE</u><br>904.10 ORIENTATION OF GROUND MOUNTED SIGNS<br>904.50 MOUNTING OF TYPE 'D', 'E' AND 'F' SIGNS ON 'U' CHAI<br><b>SUMMARY OF QUANTITIES</b><br>ITEM NO.<br>DESC. SECT.<br>NO. NO.<br>DT2000000 903 SUPPORTS, 3 LB STEEL U-CHANNEL<br>996000000 904 SIGN ERECTION, TYPE D<br>55000000 907 DISPOSAL OF SIGN SYSTEM, U-CHANNEL | N.C.,<br>EREBY ARE | LF<br>EA       | G   u   m     7.1   5.2   4.7   5.9     C   r   e     4.8   5.3   2.8   4.1     Image: Image of the strength of the strengt of the strength of the strength of the strength of th | e k                         | Letter spa   I I I I I I I I I I I I I I I I I I I I I I I I I I I I I I I I I I I I I I I I I I I I I I I I I I I I I I I I I I I I I I I I I I I I I I I I I I I I I I I I I I I I I I I I I I I I I I I I I I I I I I I I I I I I I I I I I I I                            |         |  |  |  |
| PROJECT SERVICES UNIT - N.C. DEPARTMENT OF TRANSPORTATION - RALEIGH,<br>DATED JANUARY 2012 ARE APPLICABLE TO THIS PROJECT AND BY REFERENCE HE<br>CONSIDERED A PART OF THESE PLANS:<br><u>STD. NO.</u> <u>TITLE</u><br>904.10 ORIENTATION OF GROUND MOUNTED SIGNS<br>904.50 MOUNTING OF TYPE 'D', 'E' AND 'F' SIGNS ON 'U' CHAN<br>904.50 ITEM NO. ITEM DESCRIPTION<br>DESC. SECT.<br>NO. NO.<br>072000000 903 SUPPORTS, 3 LB STEEL U-CHANNEL<br>096000000 904 SIGN ERECTION, TYPE D                                                     | N.C.,<br>EREBY ARE | LF<br>EA       | G   u   m     7.1   5.2   4.7   5.9     C   r   e     4.8   5.3   2.8   4.1     Image: Image of the strength of the strengt of the strength of the strength of the strength of th | e k                         | Letter spa   I I I I   I I I I I   I I I I I   I I I I I I   I I I I I I I   I I I I I I I I I I I I I I I I I I I I I I I I I I I I I I I I I I I I I I I I I I I I I I I I I I I I I I I I I I I I I I I I I I I I I I I I I I I I I I I I I I I                            |         |  |  |  |