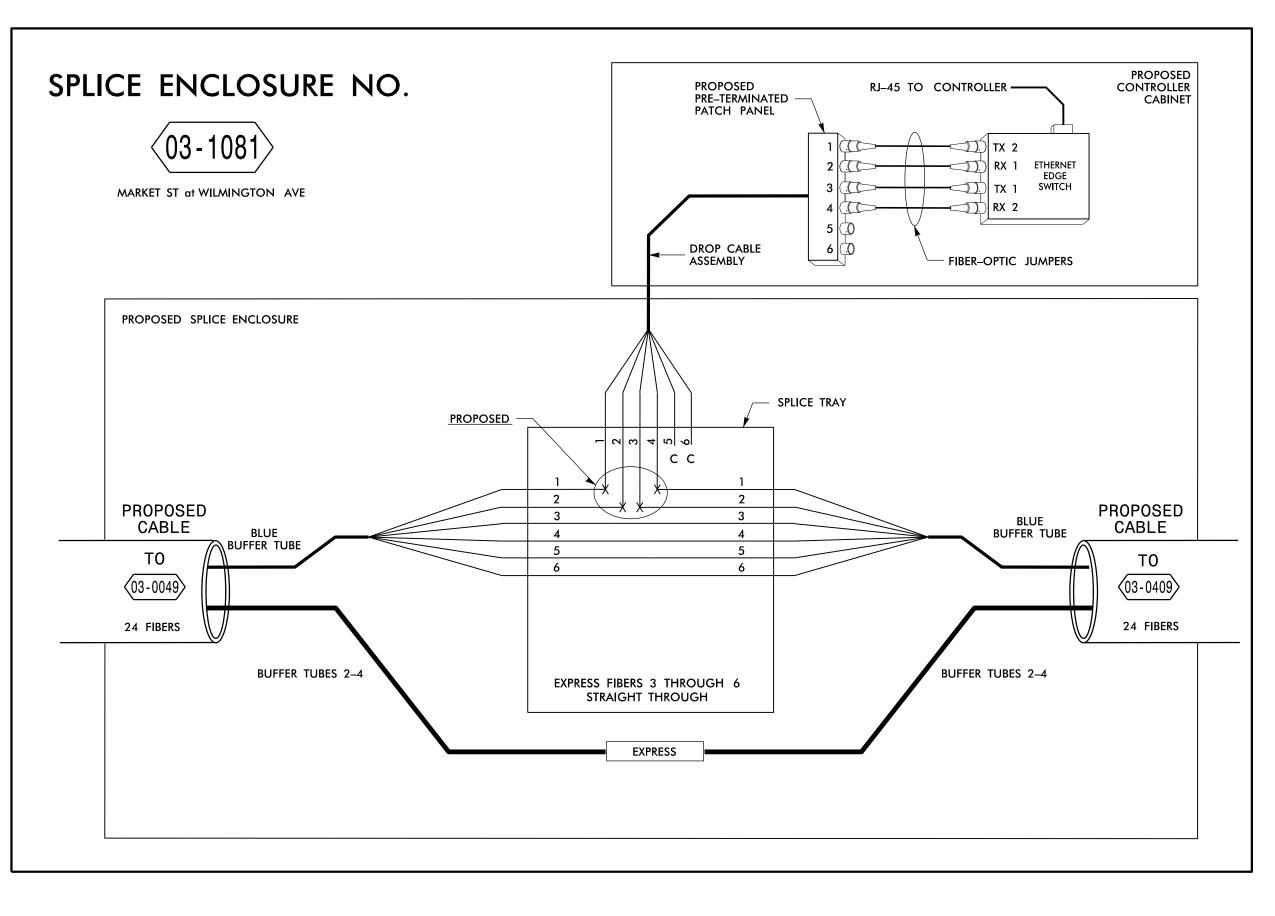

DocuSign Envelope ID: 14889495-FE2F-4DE3-9423-B0B68DBA0C66

NOTES: INSTALL FIBER-OPTIC JUMPERS.
 FIELD-VERIFY EXISTING TERMINATIONS.

|                                                                                                                                | LEGEND                                                                                                                                                                        | NOTES                                                                                                                                                                                                                                                                                                                                        |
|--------------------------------------------------------------------------------------------------------------------------------|-------------------------------------------------------------------------------------------------------------------------------------------------------------------------------|----------------------------------------------------------------------------------------------------------------------------------------------------------------------------------------------------------------------------------------------------------------------------------------------------------------------------------------------|
| COLOR<br>TIA/EIACODE<br>598–B(1)BLUE(7)RED(2)ORANGE(8)BLACK(3)GREEN(9)YELLOW(4)BROWN(10)VIOLET(5)SLATE(11)ROSE(6)WHITE(12)AQUA | X =FUSION SPLICE INDIVIDUAL FIBERC =CAP AND SEALEXPRESS=EXPRESS ENTIRE BUFFER TUBE<br>THROUGH WITHOUT CUTTINGBUFFER SPLICE=SPLICE ALL FIBERS IN BUFFER<br>TUBE COLOR TO COLOR | <ol> <li>UNUSED FIBERS LEFT COILED AND STORED IN SPLICE TRAY</li> <li>UNUSED BUFFER TUBES LEFT COILED AND STORED IN SPLICE</li> <li>TRANSCEIVER TERMINATION CONFIGURATIONS ARE GENERIC.<br/>CONTRACTOR IS RESPONSIBLE FOR DETERMINING / ENSURING<br/>PROPER TERMINATIONS.</li> <li>ALL SPLICES EXISTING UNLESS NOTED AS PROPOSED.</li> </ol> |