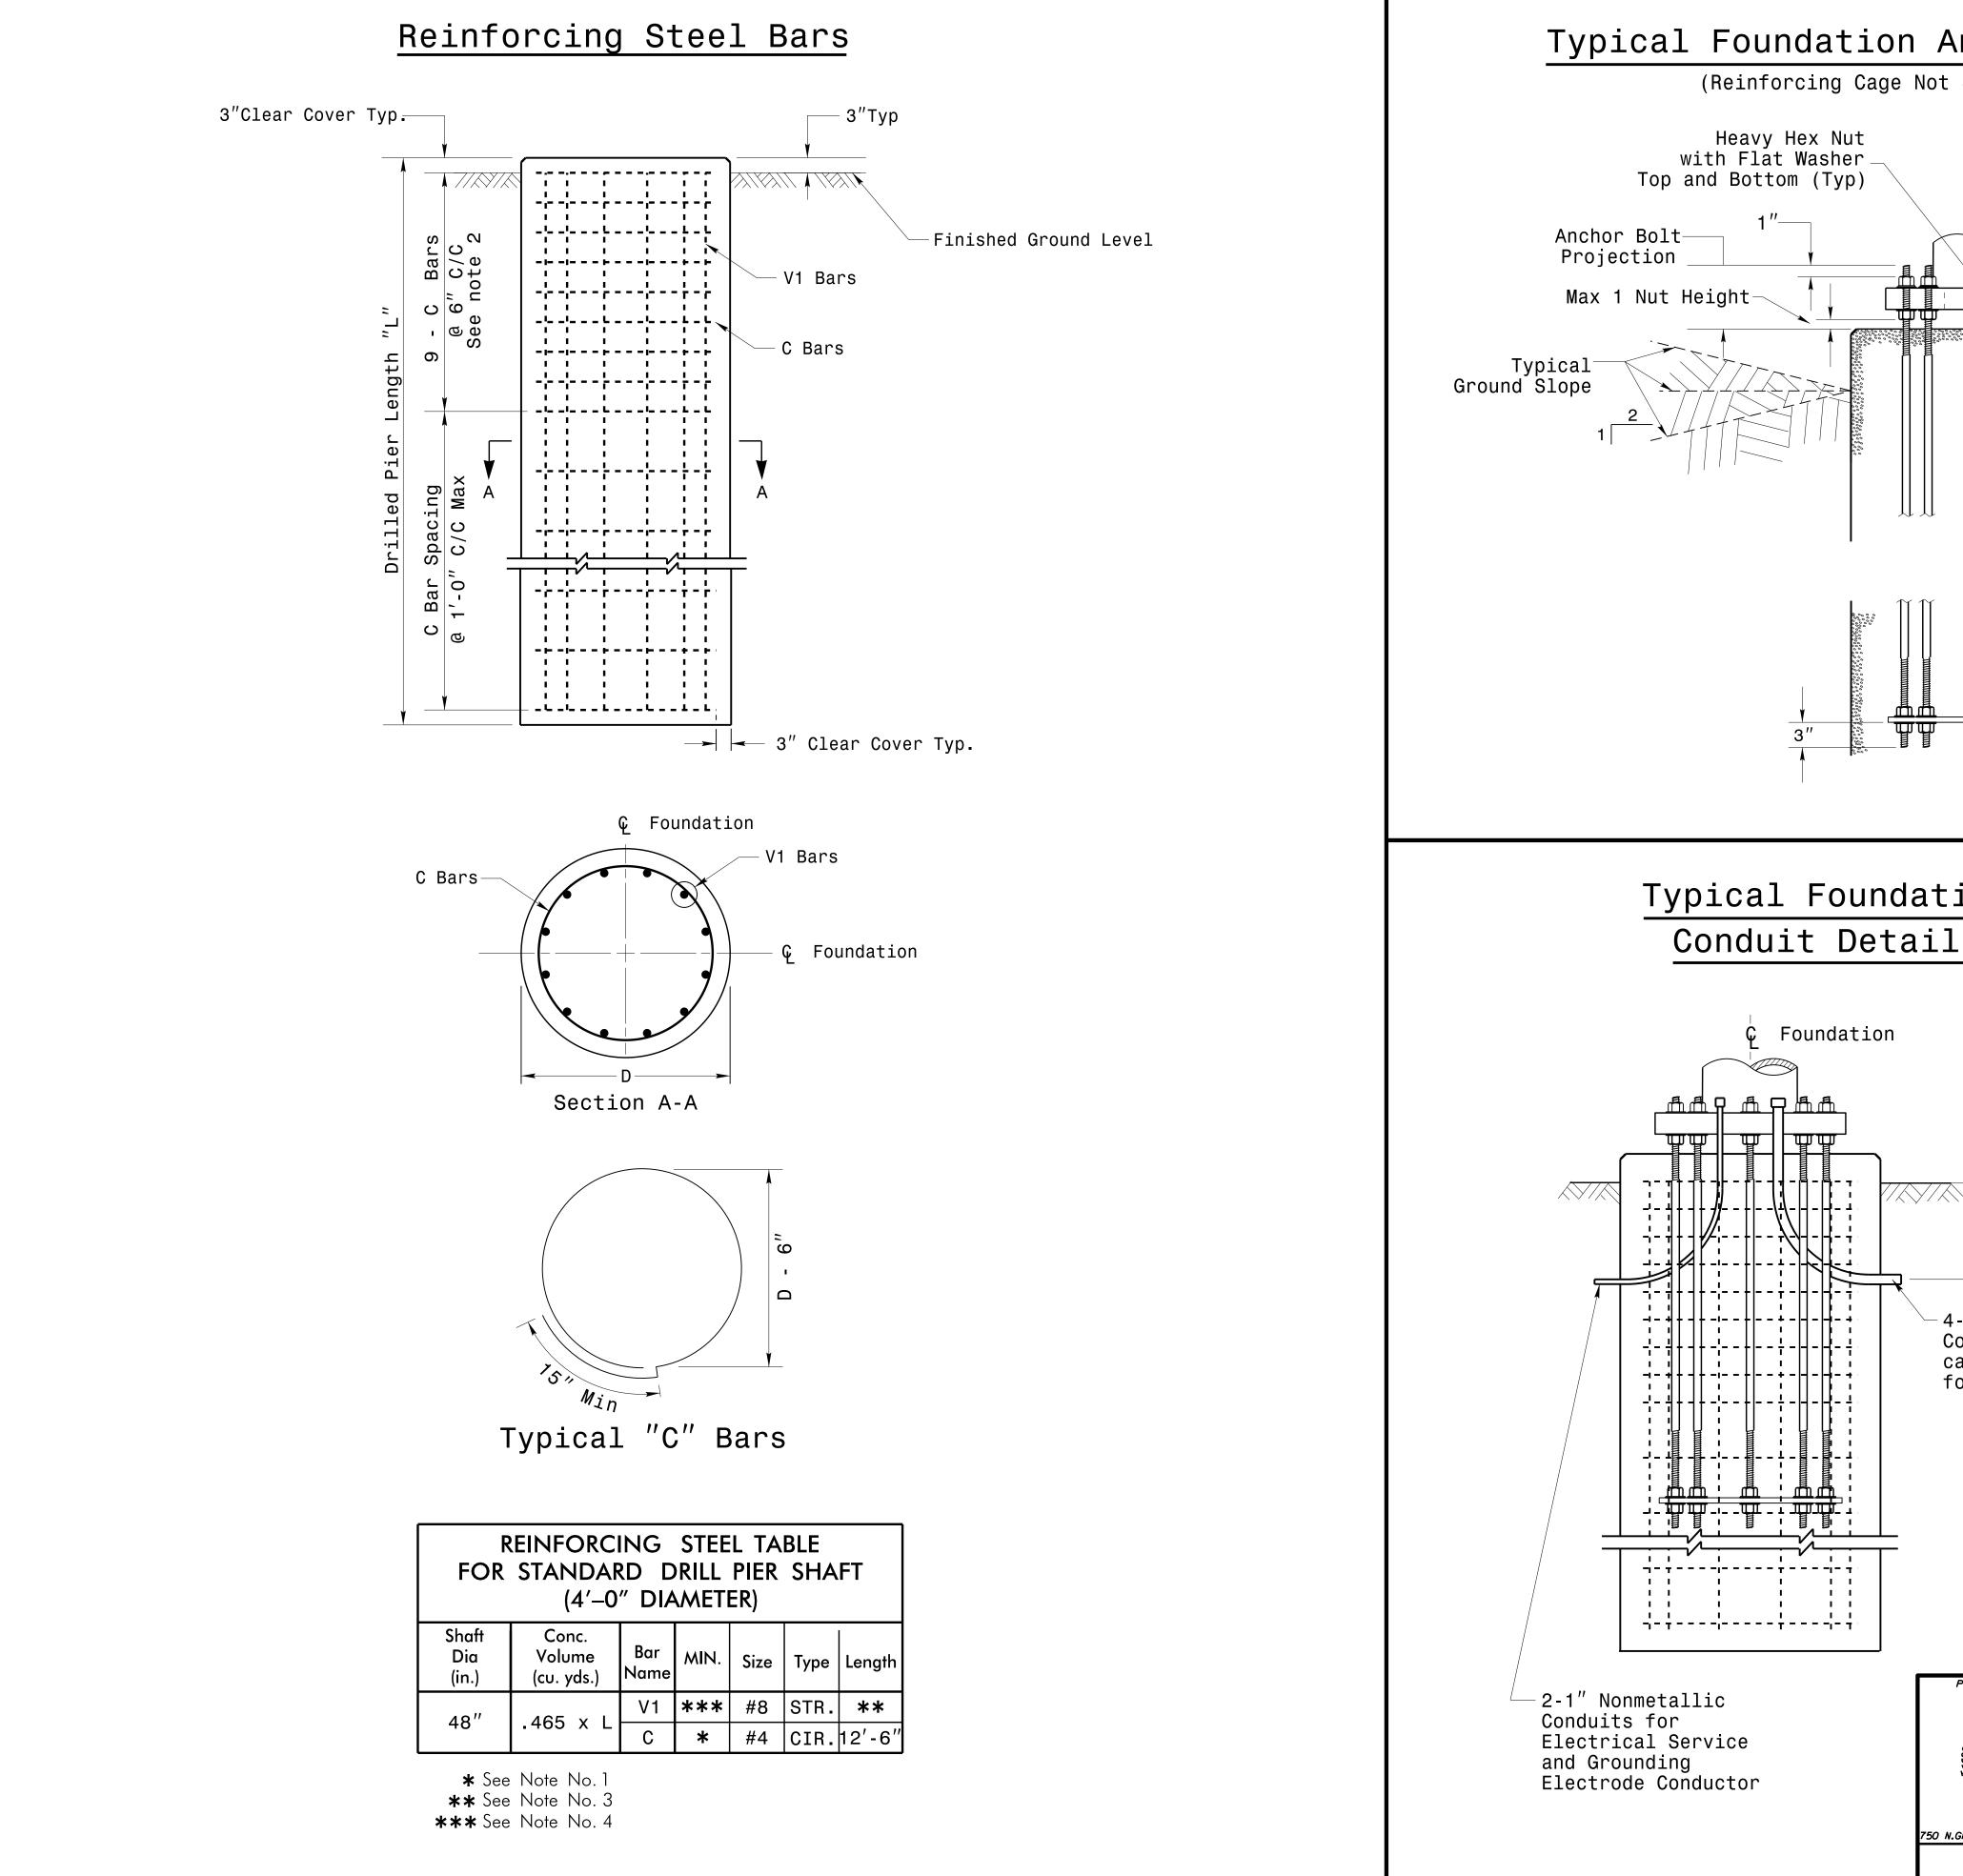

26-AUG-2014 08:44 S:\*ITS&SU\*ITS Signals\*Signal Design Section\*Eastern Region\*M Sheets\*2012\_M7\_Con Details Foundation

| Anchor Bolt                                                                                                                                                                                                                                                                             | Details                                                                                                                                                                                    | PROJECT REFERENCE NO.<br>U-3338B                                                | sheet no.<br>Sig. M7 |
|-----------------------------------------------------------------------------------------------------------------------------------------------------------------------------------------------------------------------------------------------------------------------------------------|--------------------------------------------------------------------------------------------------------------------------------------------------------------------------------------------|---------------------------------------------------------------------------------|----------------------|
| : Shown for Clarity)                                                                                                                                                                                                                                                                    |                                                                                                                                                                                            |                                                                                 |                      |
| C Foundation<br>Pole Base Plate<br>1" Chamfer (Typ)<br>2"-5" Foundation Projection<br>Above Ground Level<br>Above Ground Level<br>Anchor Bolts (Typ)<br>Heavy Hex Nut<br>with Flat Washer<br>Top and Bottom (Typ)<br>Anchor Bolt Lock Plate<br>(Same as Base Plate Template)            |                                                                                                                                                                                            |                                                                                 | s – Foundations      |
| ion                                                                                                                                                                                                                                                                                     |                                                                                                                                                                                            |                                                                                 | etails               |
| ion<br>ls                                                                                                                                                                                                                                                                               | <u>Notes</u>                                                                                                                                                                               |                                                                                 | <b>et</b>            |
|                                                                                                                                                                                                                                                                                         | <ol> <li>The number of C-bars is based on<br/>foundation depth and/or as required.<br/>For standard foundations, see<br/>sheets M 8 and M 9 for details.</li> </ol>                        |                                                                                 | Ď                    |
|                                                                                                                                                                                                                                                                                         | 2. Circular tie reinforcing rings may<br>be vertically adjusted by +/- 3"<br>at a depth between 2'-0" and 3'-0"<br>to facilitate the installation of<br>electrical conduit entering in the |                                                                                 | ion                  |
|                                                                                                                                                                                                                                                                                         | cage.<br>3. The length of V1-bars is based on<br>foundation depth. For standard                                                                                                            |                                                                                 | Jct                  |
| <pre>2'-6" foundations, see sheets M 8 and M 9 for details. Vertical reinforcing bars (V1) may be horizontally adjusted by +/-3"to facilitate the installation of electrical conduit entering into the cage. 4. Provide vertical reinforcement as required per design. See sheets</pre> |                                                                                                                                                                                            | Construct                                                                       |                      |
|                                                                                                                                                                                                                                                                                         |                                                                                                                                                                                            | orcement                                                                        | SU:                  |
| for future use)                                                                                                                                                                                                                                                                         | M 8 and M9 for details                                                                                                                                                                     |                                                                                 | <b>U</b>             |
| Prepared In the Offices of:                                                                                                                                                                                                                                                             | Construction Details                                                                                                                                                                       |                                                                                 | RO( 111              |
| Construction Details<br>Foundations                                                                                                                                                                                                                                                     |                                                                                                                                                                                            |                                                                                 |                      |
| N.Greenfield Pkwy.Garner.NC 27529 PREPARED BY                                                                                                                                                                                                                                           |                                                                                                                                                                                            | IGON<br>KAR                                                                     | SARTINI              |
| SCALE<br>O NA<br>NONE                                                                                                                                                                                                                                                                   | REVISIONS INIT.                                                                                                                                                                            | DATE Docusigned by:<br>Debesh C. Sarkar<br>44E8E32E147E4C4<br>SIG. INVENTORY NO | DATE                 |
|                                                                                                                                                                                                                                                                                         |                                                                                                                                                                                            | LOTOL THATMINUT INC                                                             | / <b>1</b>           |