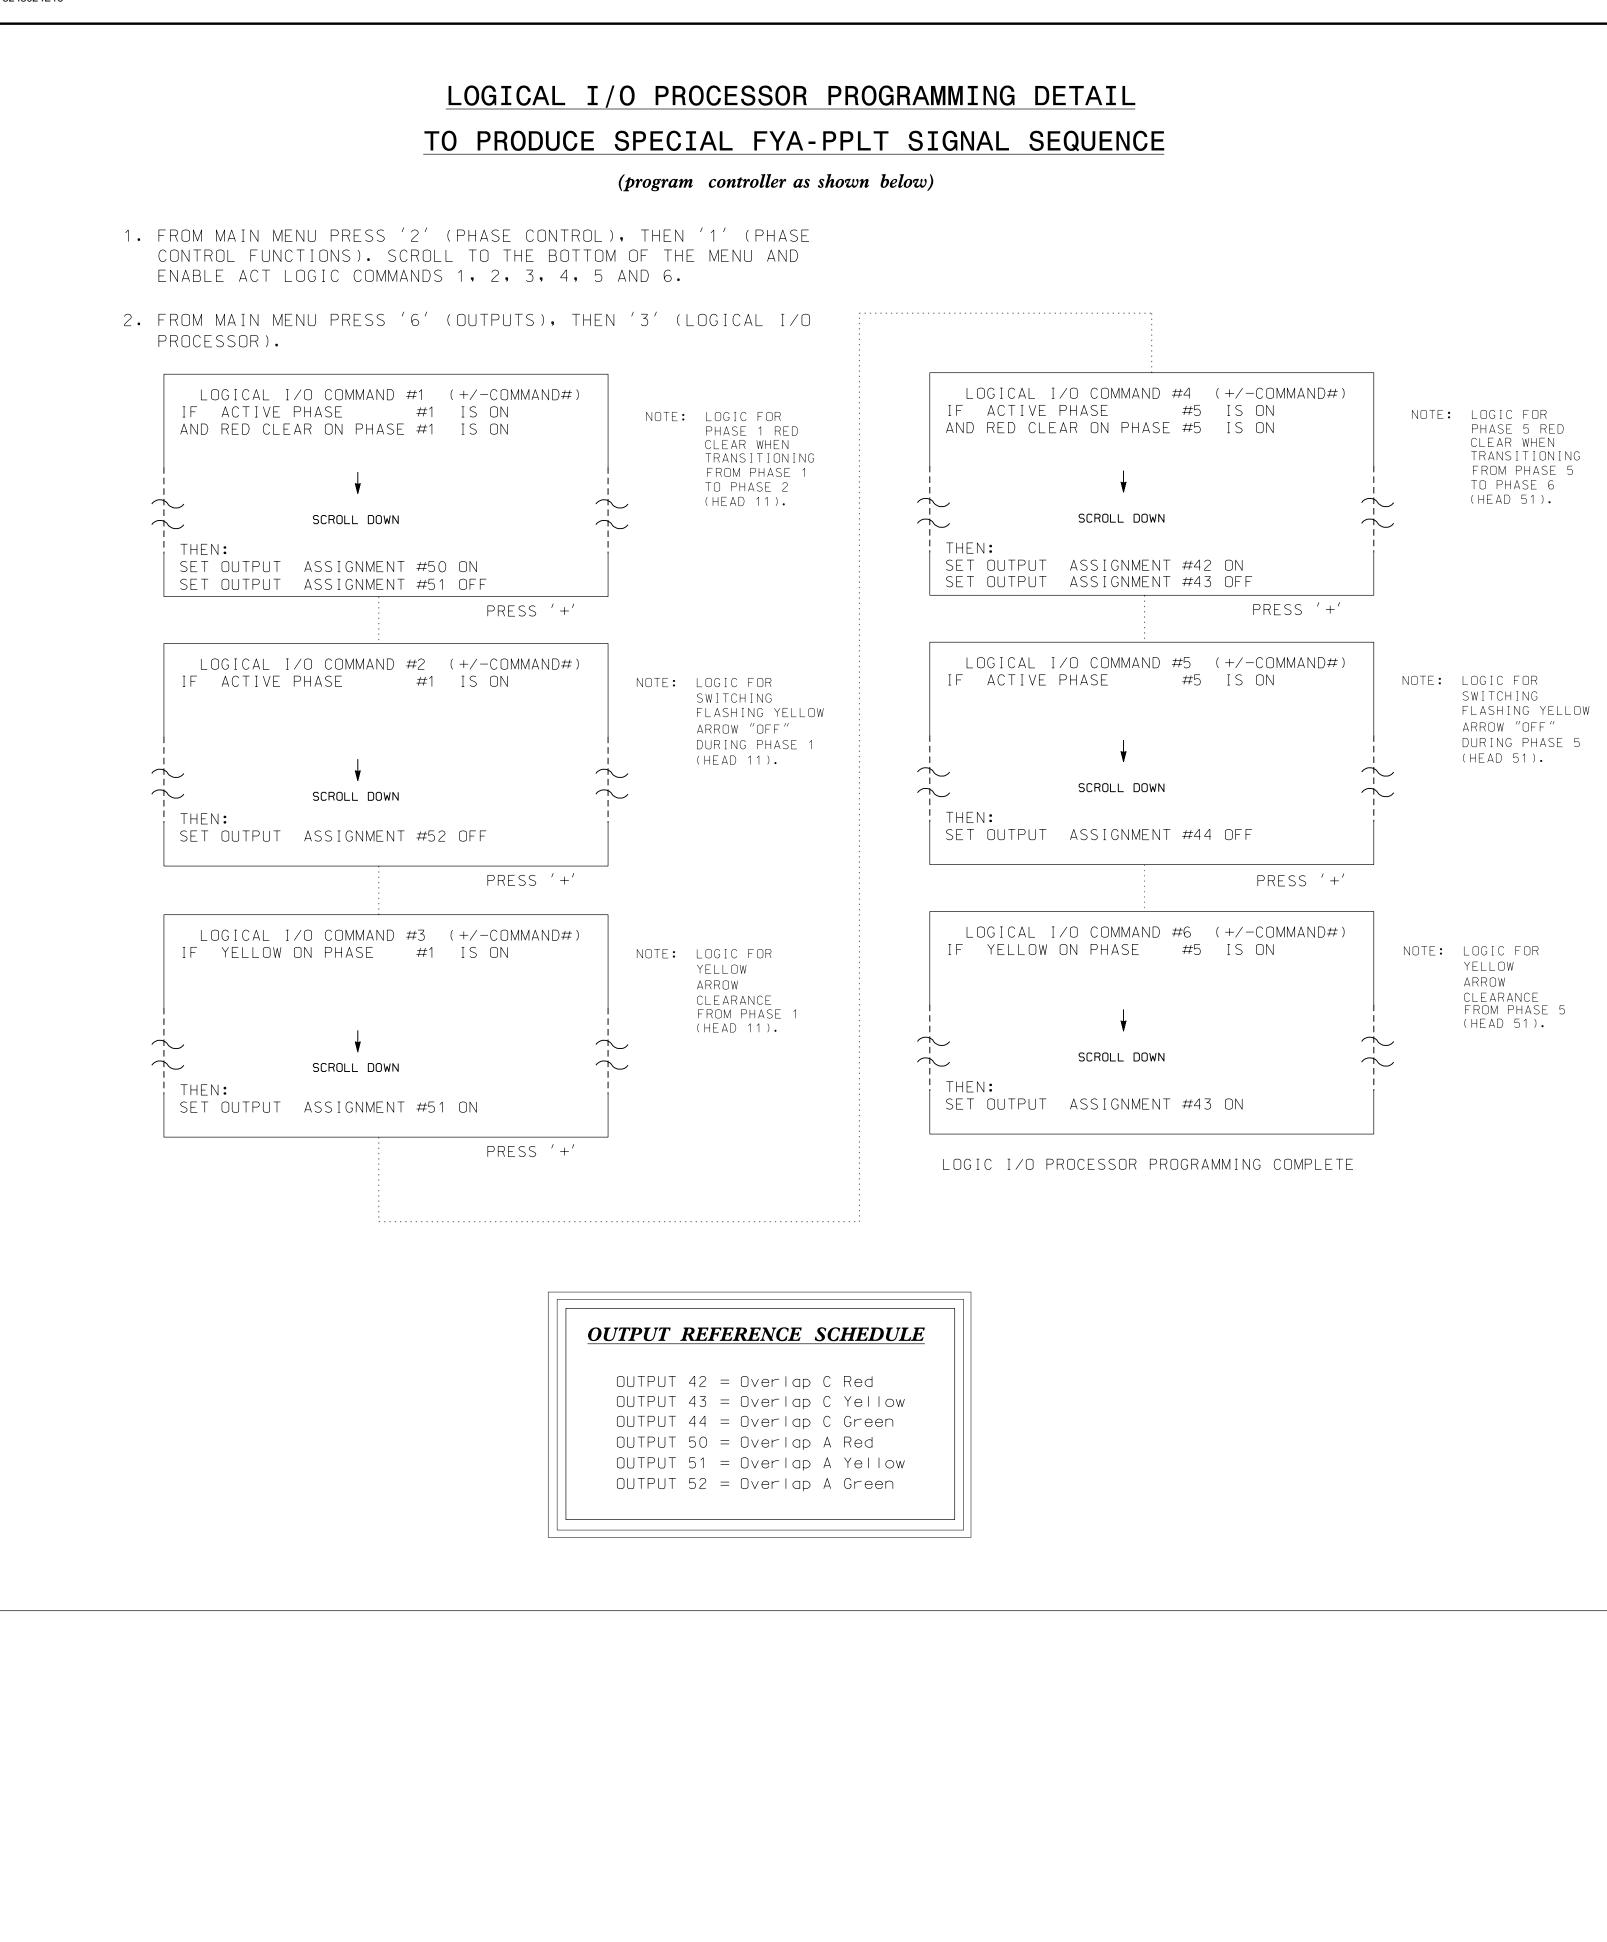

| f<br>V {<br>V {<br>V {<br>V {<br>S | РА<br>= Н<br>= Н<br>= Н<br>= Н<br>ТА<br>_ А | A<br>R      | S<br>0<br>0<br>0<br>T | E<br>V<br>V<br>V<br>U | :<br>L<br>L<br>P | :                |
|------------------------------------|---------------------------------------------|-------------|-----------------------|-----------------------|------------------|------------------|
| Fl<br>Gf<br>Yf<br>Rf               | EL<br>RE<br>EL<br>ED                        | S<br>E<br>L | H<br>N<br>O<br>C      | W                     | Y<br>E<br>E      | E<br>X<br>C<br>A |

PHASE:

SIG. INVENTORY NO. 03-0049T1

ATKINS 1616 EAST MILLBROOK ROAD, SUITE 310 RALEIGH, NORTH CAROLINA 27609 (919) 876-6888 NCBEES #F-0326