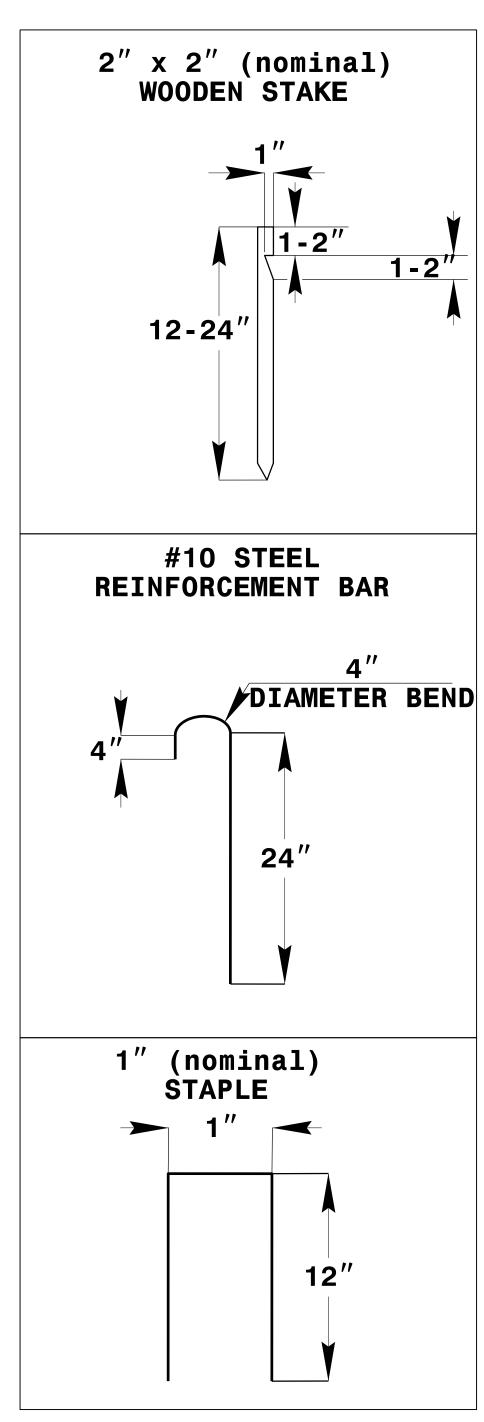

## SKIMMER BASIN WITH BAFFLES DETAIL (EAST)







## COIR FIBER MAT ANCHOR OPTIONS

## NOTES

- 1. SEED AND PLACE MATTING FOR EROSION CONTROL ON INTERIOR AND EXTERIOR SIDESLOPES.
- 2. LIMIT EARTH DIKE HEIGHT TO 5 FT.

- 3. FOR BASIN DEPTH OF 3 FT., THE MINIMUM BASIN WIDTH SHALL BE 9 FT.
  4. DETERMINE PRIMARY SPILLWAY WEIR LENGTH (FT.) USING Q/O.4, WHERE Q IS FLOW RATE (CFS) INTO BASIN.
  5. PLASTIC SLOPE DRAIN PIPE AT INLET OF BASIN MAY BE REPLACED BY FILTRATION GEOTEXTILE OR TARP AS DIRECTED.

6. LOW PERMEABILITY GEOTEXTILE FOR PRIMARY SPILLWAY SHALL BE ONE CONTINUOUS PIECE OF MATERIAL OR OVERLAPPED 18 IN. (MIN.).

NOT TO SCALE