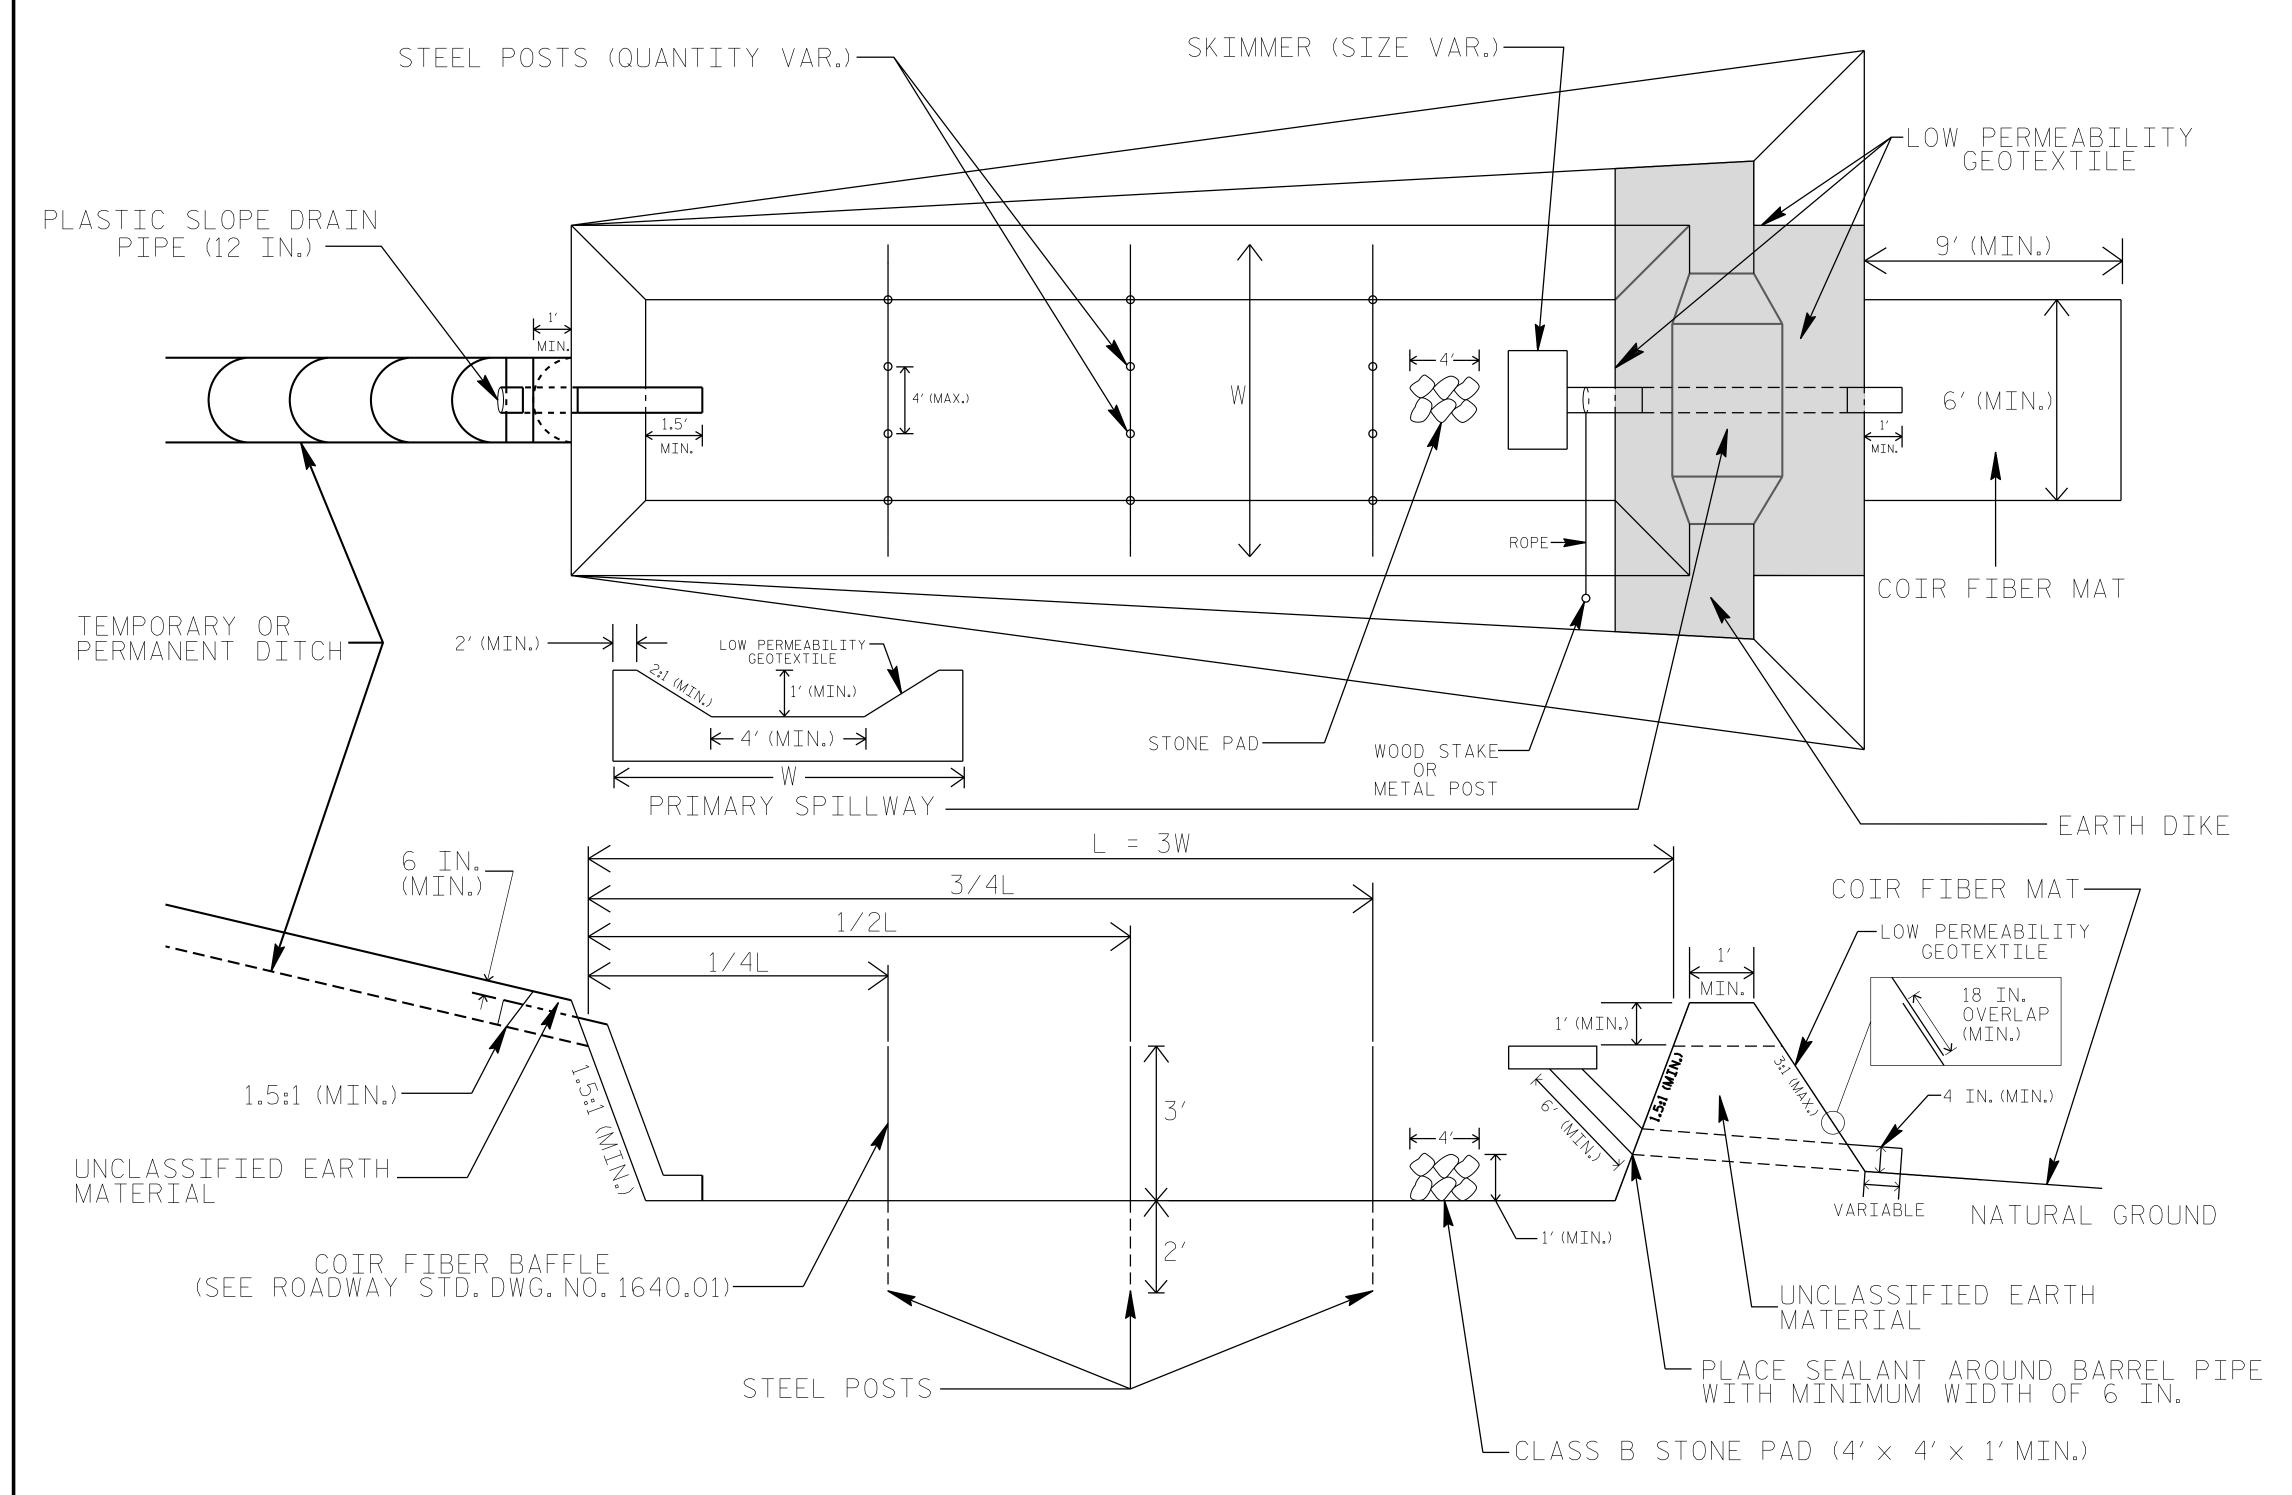

## SKIMMER BASIN WITH BAFFLES DETAIL (EAST)

## NOTES

- 1. SEED AND PLACE MATTING FOR EROSION CONTROL ON INTERIOR AND EXTERIOR SIDESLOPES.
- 2. LIMIT EARTH DIKE HEIGHT TO 5 FT.

- 3. FOR BASIN DEPTH OF 3 FT., THE MINIMUM BASIN WIDTH SHALL BE 9 FT.
  4. DETERMINE PRIMARY SPILLWAY WEIR LENGTH (FT.) USING Q/O.4, WHERE Q IS FLOW RATE (CFS) INTO BASIN.
  5. PLASTIC SLOPE DRAIN PIPE AT INLET OF BASIN MAY BE REPLACED BY FILTRATION GEOTEXTILE OR TARP AS DIRECTED.

6. LOW PERMEABILITY GEOTEXTILE FOR PRIMARY SPILLWAY SHALL BE ONE CONTINUOUS PIECE OF MATERIAL OR OVERLAPPED 18 IN. (MIN.).

NOT TO SCALE