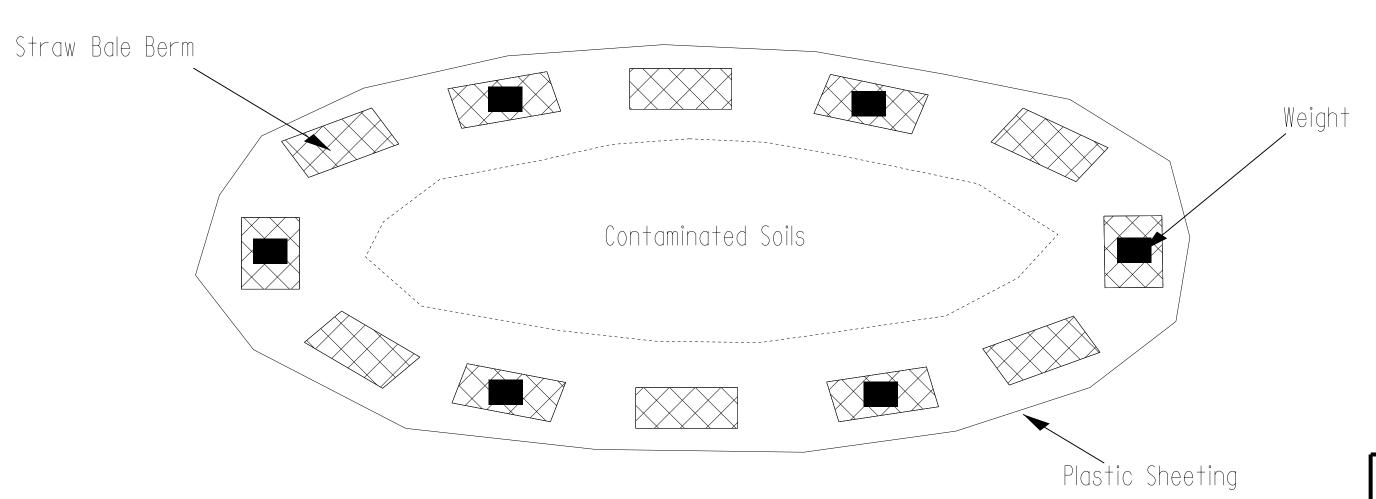

| ENGINE   | ER    |
| SEAL 31499  OFESSION  SEAL 31499  OFESSION |          |       |

## Detail for Temporary Containment of Contaminated Soil

Cross-Section View

Underliner:





## Map View



## GEOTECHNICAL ENGINEERING UNIT



- ☐ EASTERN REGIONAL OFFICE
- **WESTERN REGIONAL OFFICE** X CONTRACT OFFICE

STATE OF NORTH CAROLINA **DEPARTMENT OF TRANSPORTATION RALEIGH** 

| STOCKPILE CONTAINMENT DETAIL |
|------------------------------|

| REVISIONS |      |     |    |      |  |  |  |
|-----------|------|-----|----|------|--|--|--|
| BY        | DATE | NO. | BY | DATE |  |  |  |
|           |      | 3   |    |      |  |  |  |
|           |      | 4   |    |      |  |  |  |

PREPARED BY: REVIEWED BY:

Top Plastic Cover Sheeting