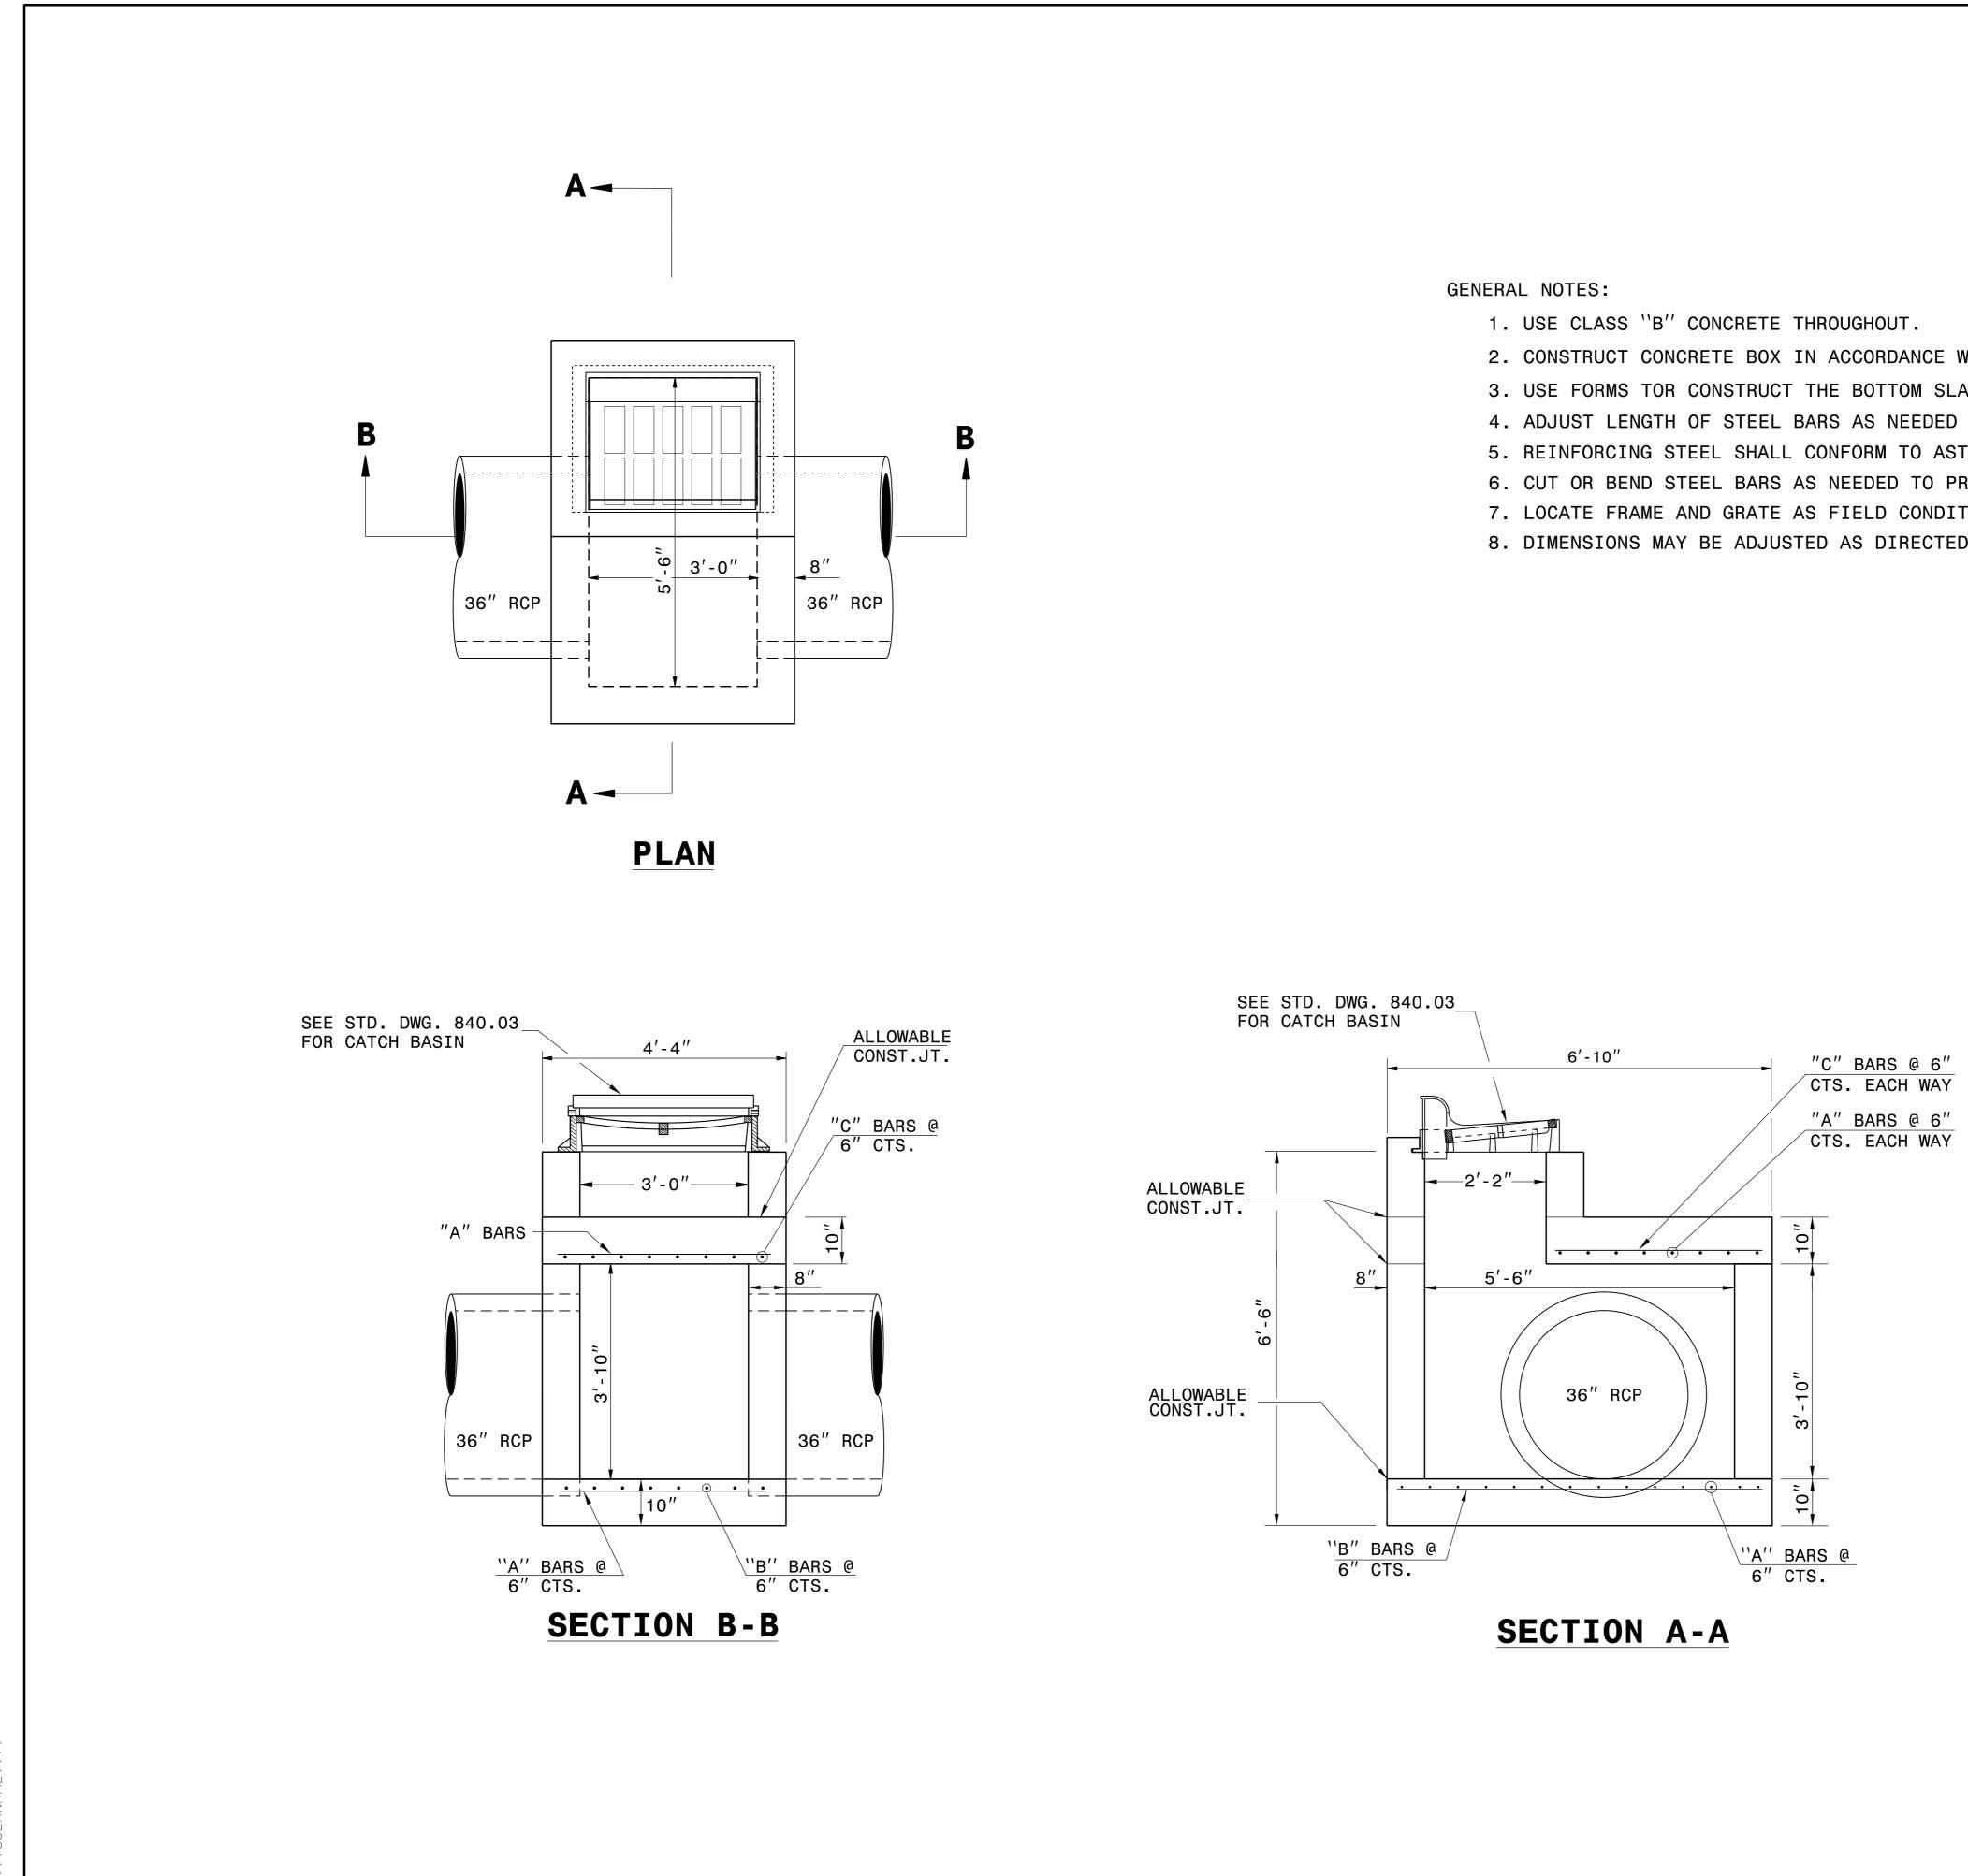

\$ \$ \$ \$ \$ \$ \$ \$ \$ \$ \$ <del>б</del> ф \$\$\$\$\$\$\$\$YSTIME\$\$\$\$\$ \$\$\$\$\$\$\$\$\$\$\$\$\$\$\$ \$\$\$\$UGN\$\$\$ \$\$\$\$USERNAME\$\$\$

|                                    | PROJECT REFERENCE NO. | SHEET NO. |
|------------------------------------|-----------------------|-----------|
|                                    | U-3338B               | 2C6       |
|                                    |                       |           |
|                                    |                       |           |
|                                    |                       |           |
|                                    |                       |           |
|                                    |                       |           |
|                                    |                       |           |
|                                    |                       |           |
|                                    |                       |           |
|                                    |                       |           |
|                                    |                       |           |
|                                    |                       |           |
| VITH SECTION 825 OF THE STANDARD S |                       |           |
|                                    | SFECIFICATIONS.       |           |
| <b>\В.</b>                         |                       |           |
| TO COMPENSATE FOR PIPES AND FRAME  | AND GRATE OPENINGS    |           |
| ΓΜ A 615, GRADE 60.                |                       |           |
| ROVIDE 2" CLEARANCE.               |                       |           |
|                                    |                       |           |
| FIONS DICTATE AND AS DIRECTED BY T | HE ENGINEER.          |           |
| D BY THE ENGINEER.                 |                       |           |
|                                    |                       |           |