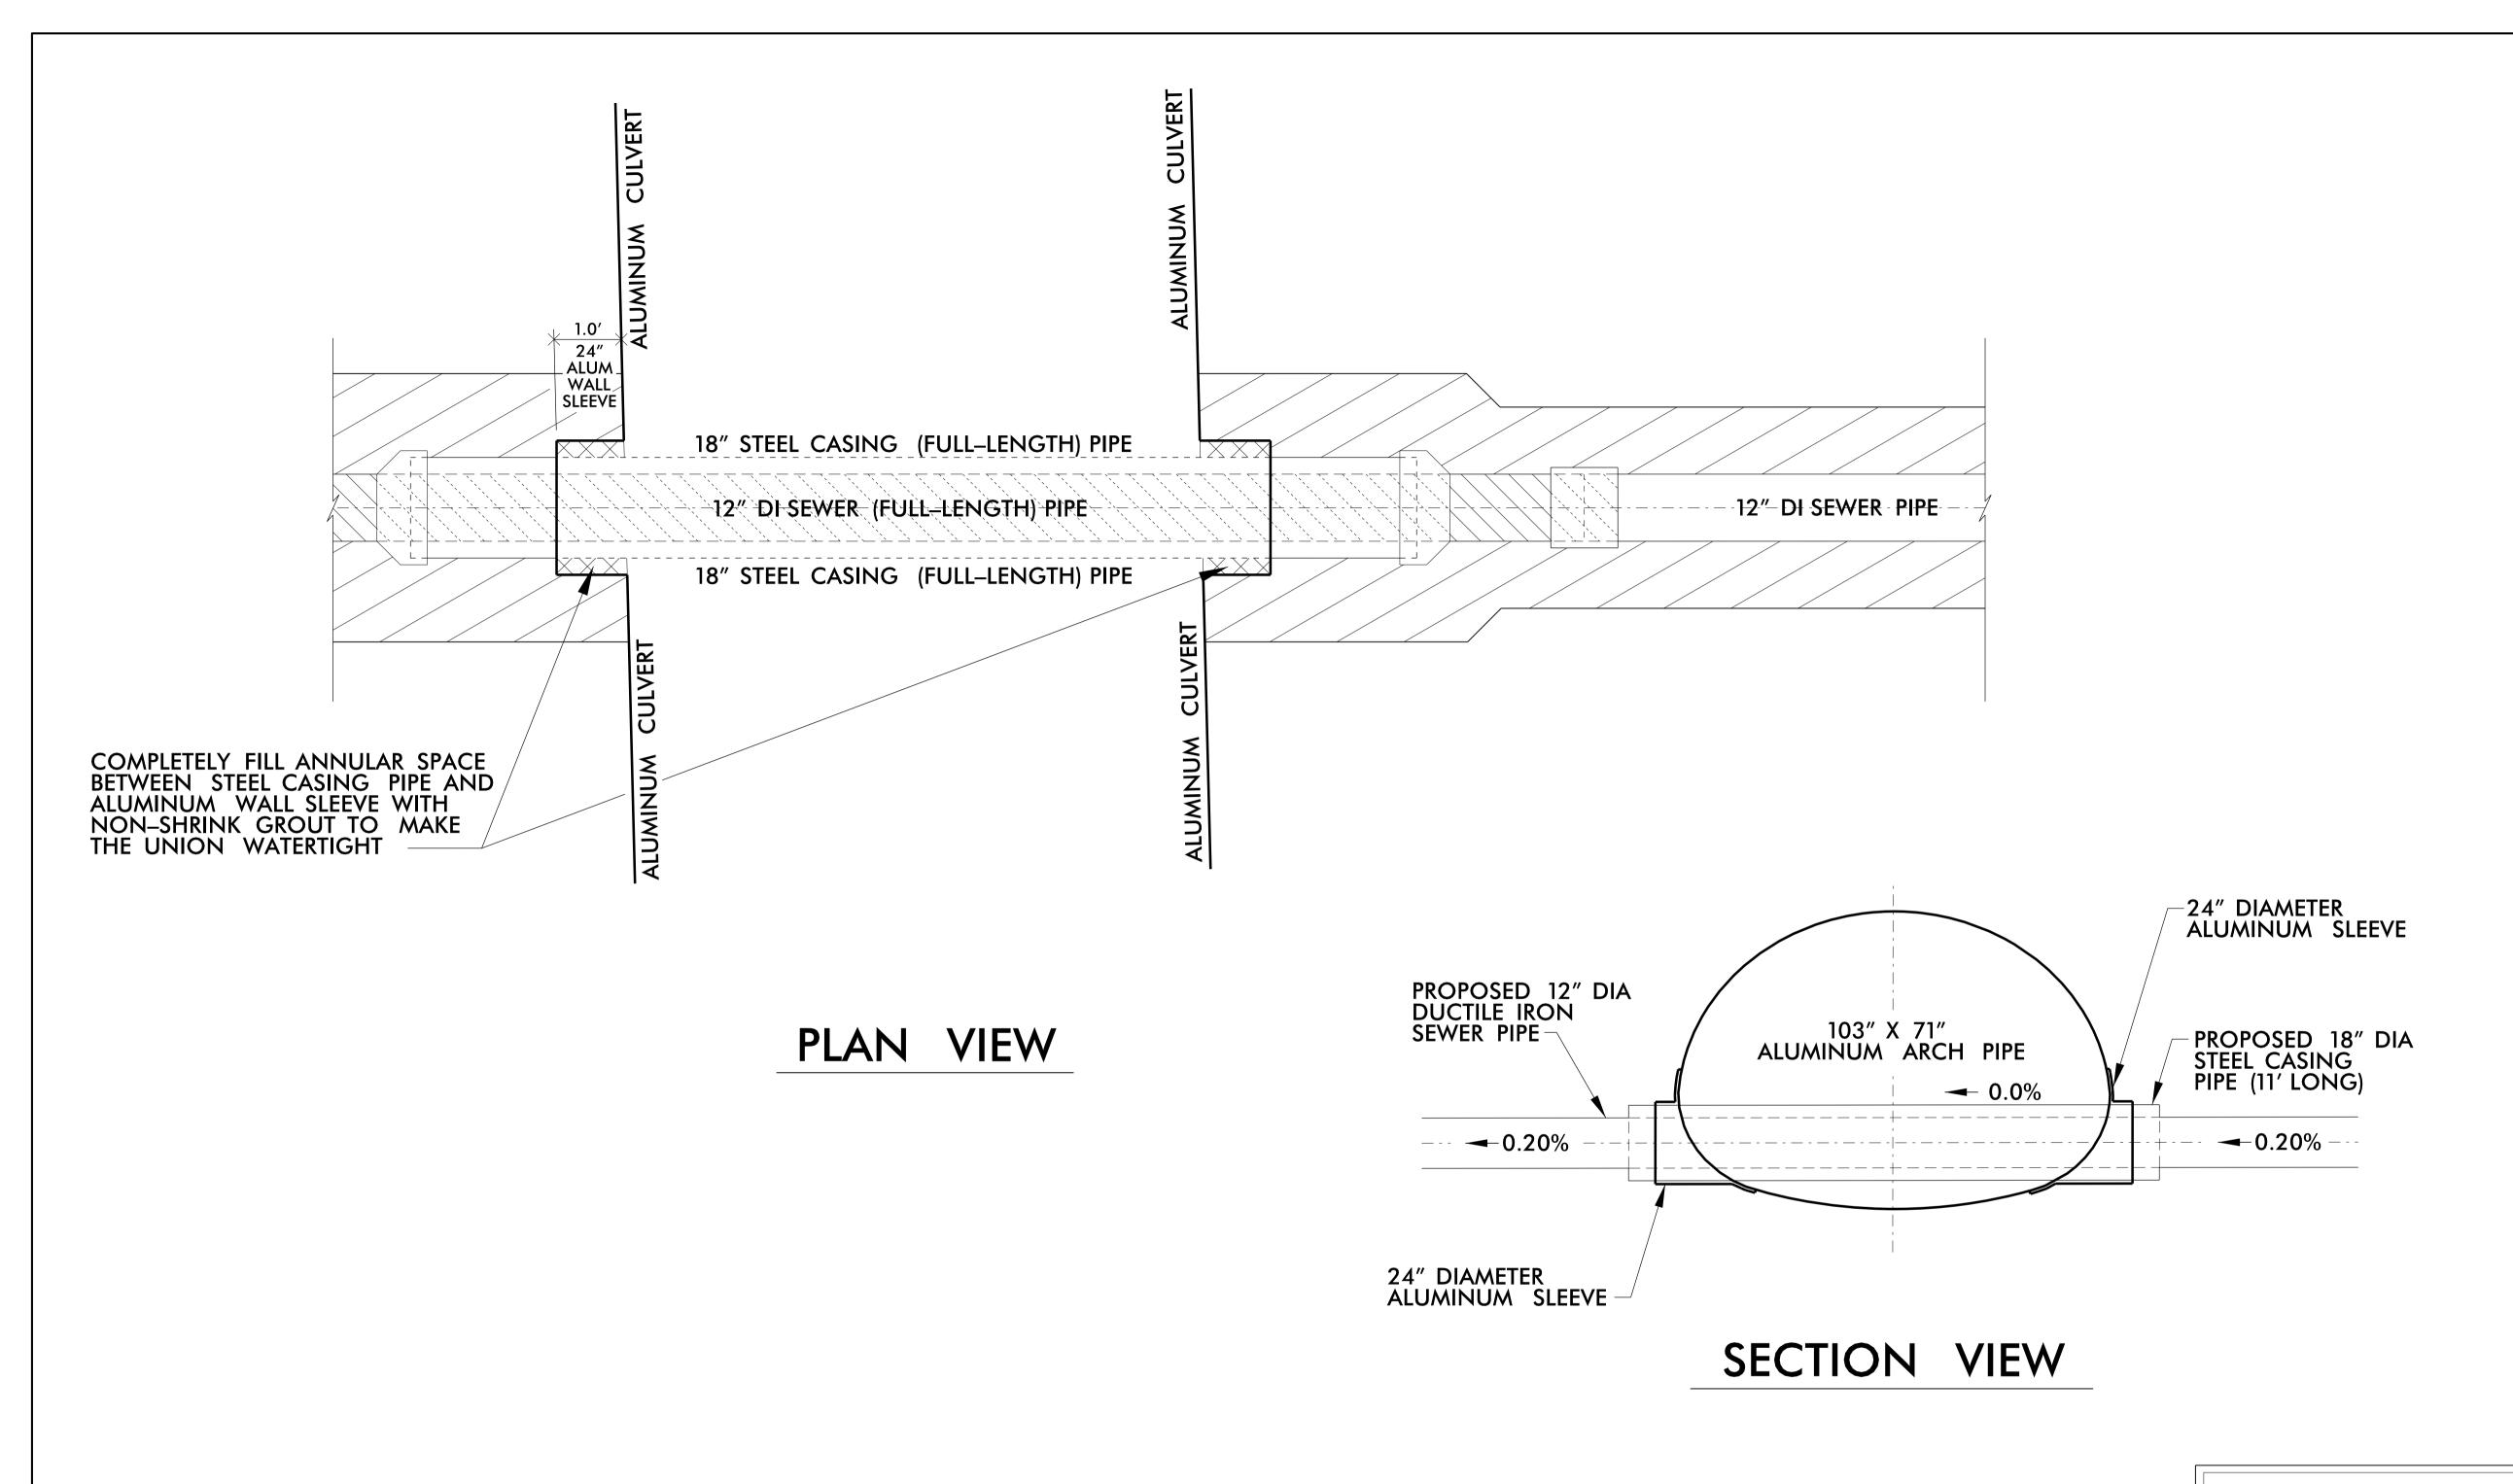

NOTE:

WELD THE 24" ALUMINUM WALL SLEEVE TO THE 103" X 71" ALUMINUM ARCH PIPE IN ACCORDANCE WITH SECTION 1032 OF THE NCDOT STANDARD SPECIFICATIONS.

Joel Howerton

CONTRACT SERVICES & DEVELOPMENT UNIT STANDARDS AND SPECIAL DESIGN
Office 919-707-6950 FAX 919-250-4119

PROJ. REFERENCE NO. SHEET NO.

2C-5

U-3338B

24"ALUMINUM WALL SLEEVE FOR SEWER CONFLICT

| ORIGINAL BY:                        | _ DATE:                      |
|-------------------------------------|------------------------------|
| MODIFIED BY: rnbritt                | DATE: 09-12-14               |
| CHECKED BY:                         | _ DATE:                      |
| FILE SPEC.: details/nbritt/english/ | urban/u3338b wall sleeve.dgn |