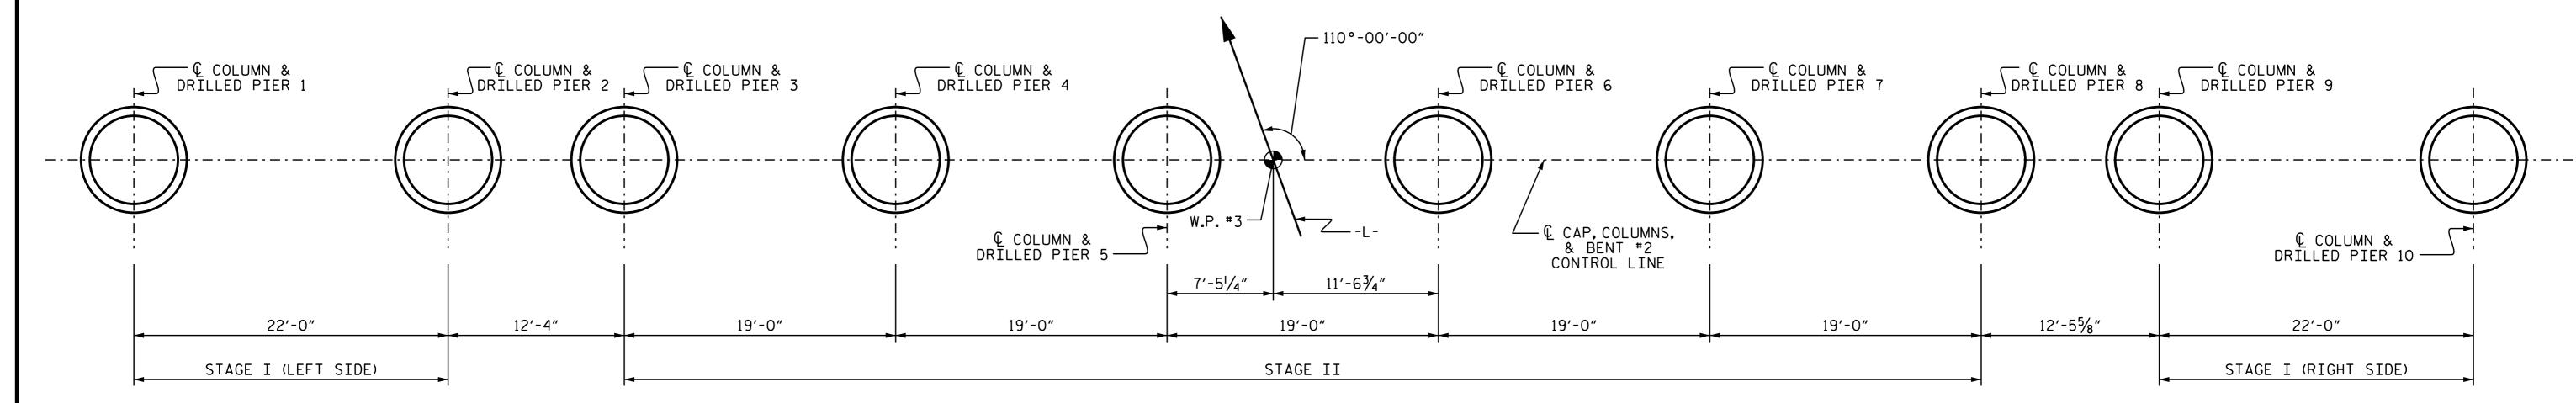

## COLUMNS AND DRILLED PIERS LAYOUT (STAGE I AND STAGE II)

DETAILS OF COLUMNS AND DRILLED PIERS

(DIMENSIONS AND REINFORCING STEEL ARE TYPICAL FOR EACH COLUMN, AND DRILLED PIERS.)

Docusigned by:

Linea Dickey

STATE OF NORTH CAROLINA

DEPARTMENT OF TRANSPORTATION

RALEIGH

BENT #2

STAGE I & II

| REVISIONS |       |     |     |       | SHEET NO.       |
|-----------|-------|-----|-----|-------|-----------------|
| í:        | DATE: | NO. | BY: | DATE: | S-59            |
|           |       | 3   |     |       | TOTAL<br>SHEETS |
|           |       | 4   |     |       | 78              |