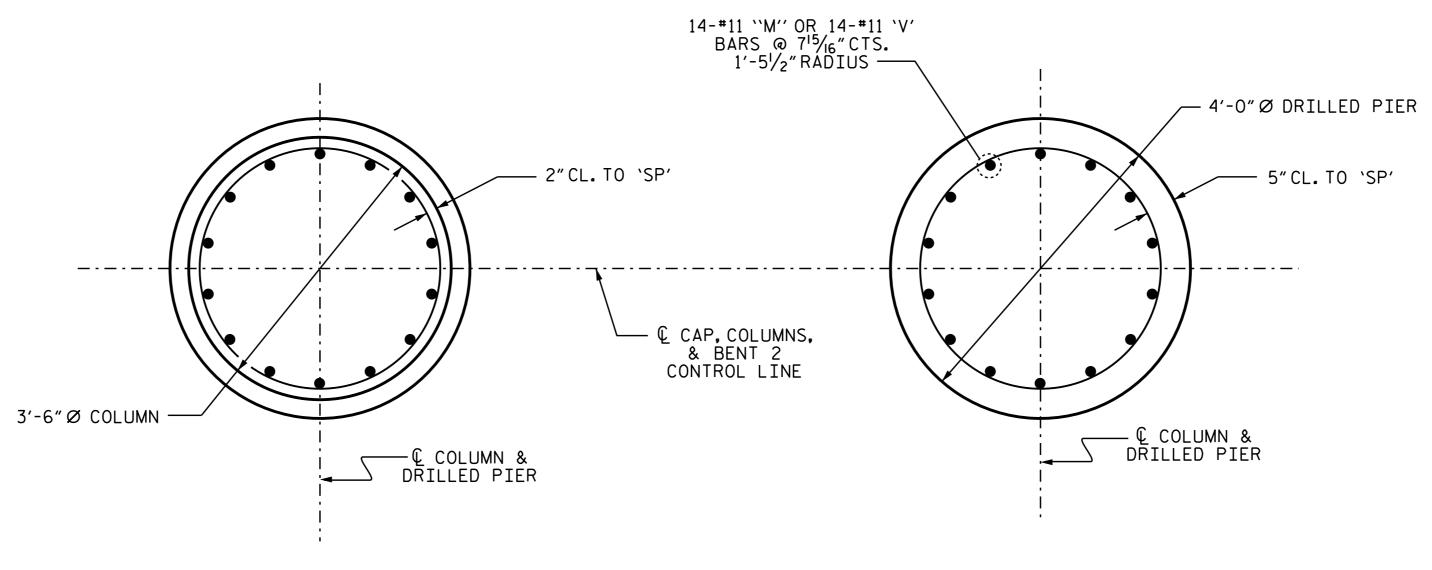

## COLUMNS AND DRILLED PIERS LAYOUT (STAGE I AND STAGE II)

DETAILS OF COLUMNS AND DRILLED PIERS

(DIMENSIONS AND REINFORCING STEEL ARE TYPICAL FOR EACH COLUMN, AND DRILLED PIERS.)

Docusigned by:

Linea Dickey

STATE OF NORTH CAROLINA

DEPARTMENT OF TRANSPORTATION

RALEIGH

BENT #2

STAGE I & II

| REVISIONS |       |     |     |       | SHEET NO.       |
|-----------|-------|-----|-----|-------|-----------------|
| í:        | DATE: | NO. | BY: | DATE: | S-59            |
|           |       | 3   |     |       | TOTAL<br>SHEETS |
|           |       | 4   |     |       | 78              |