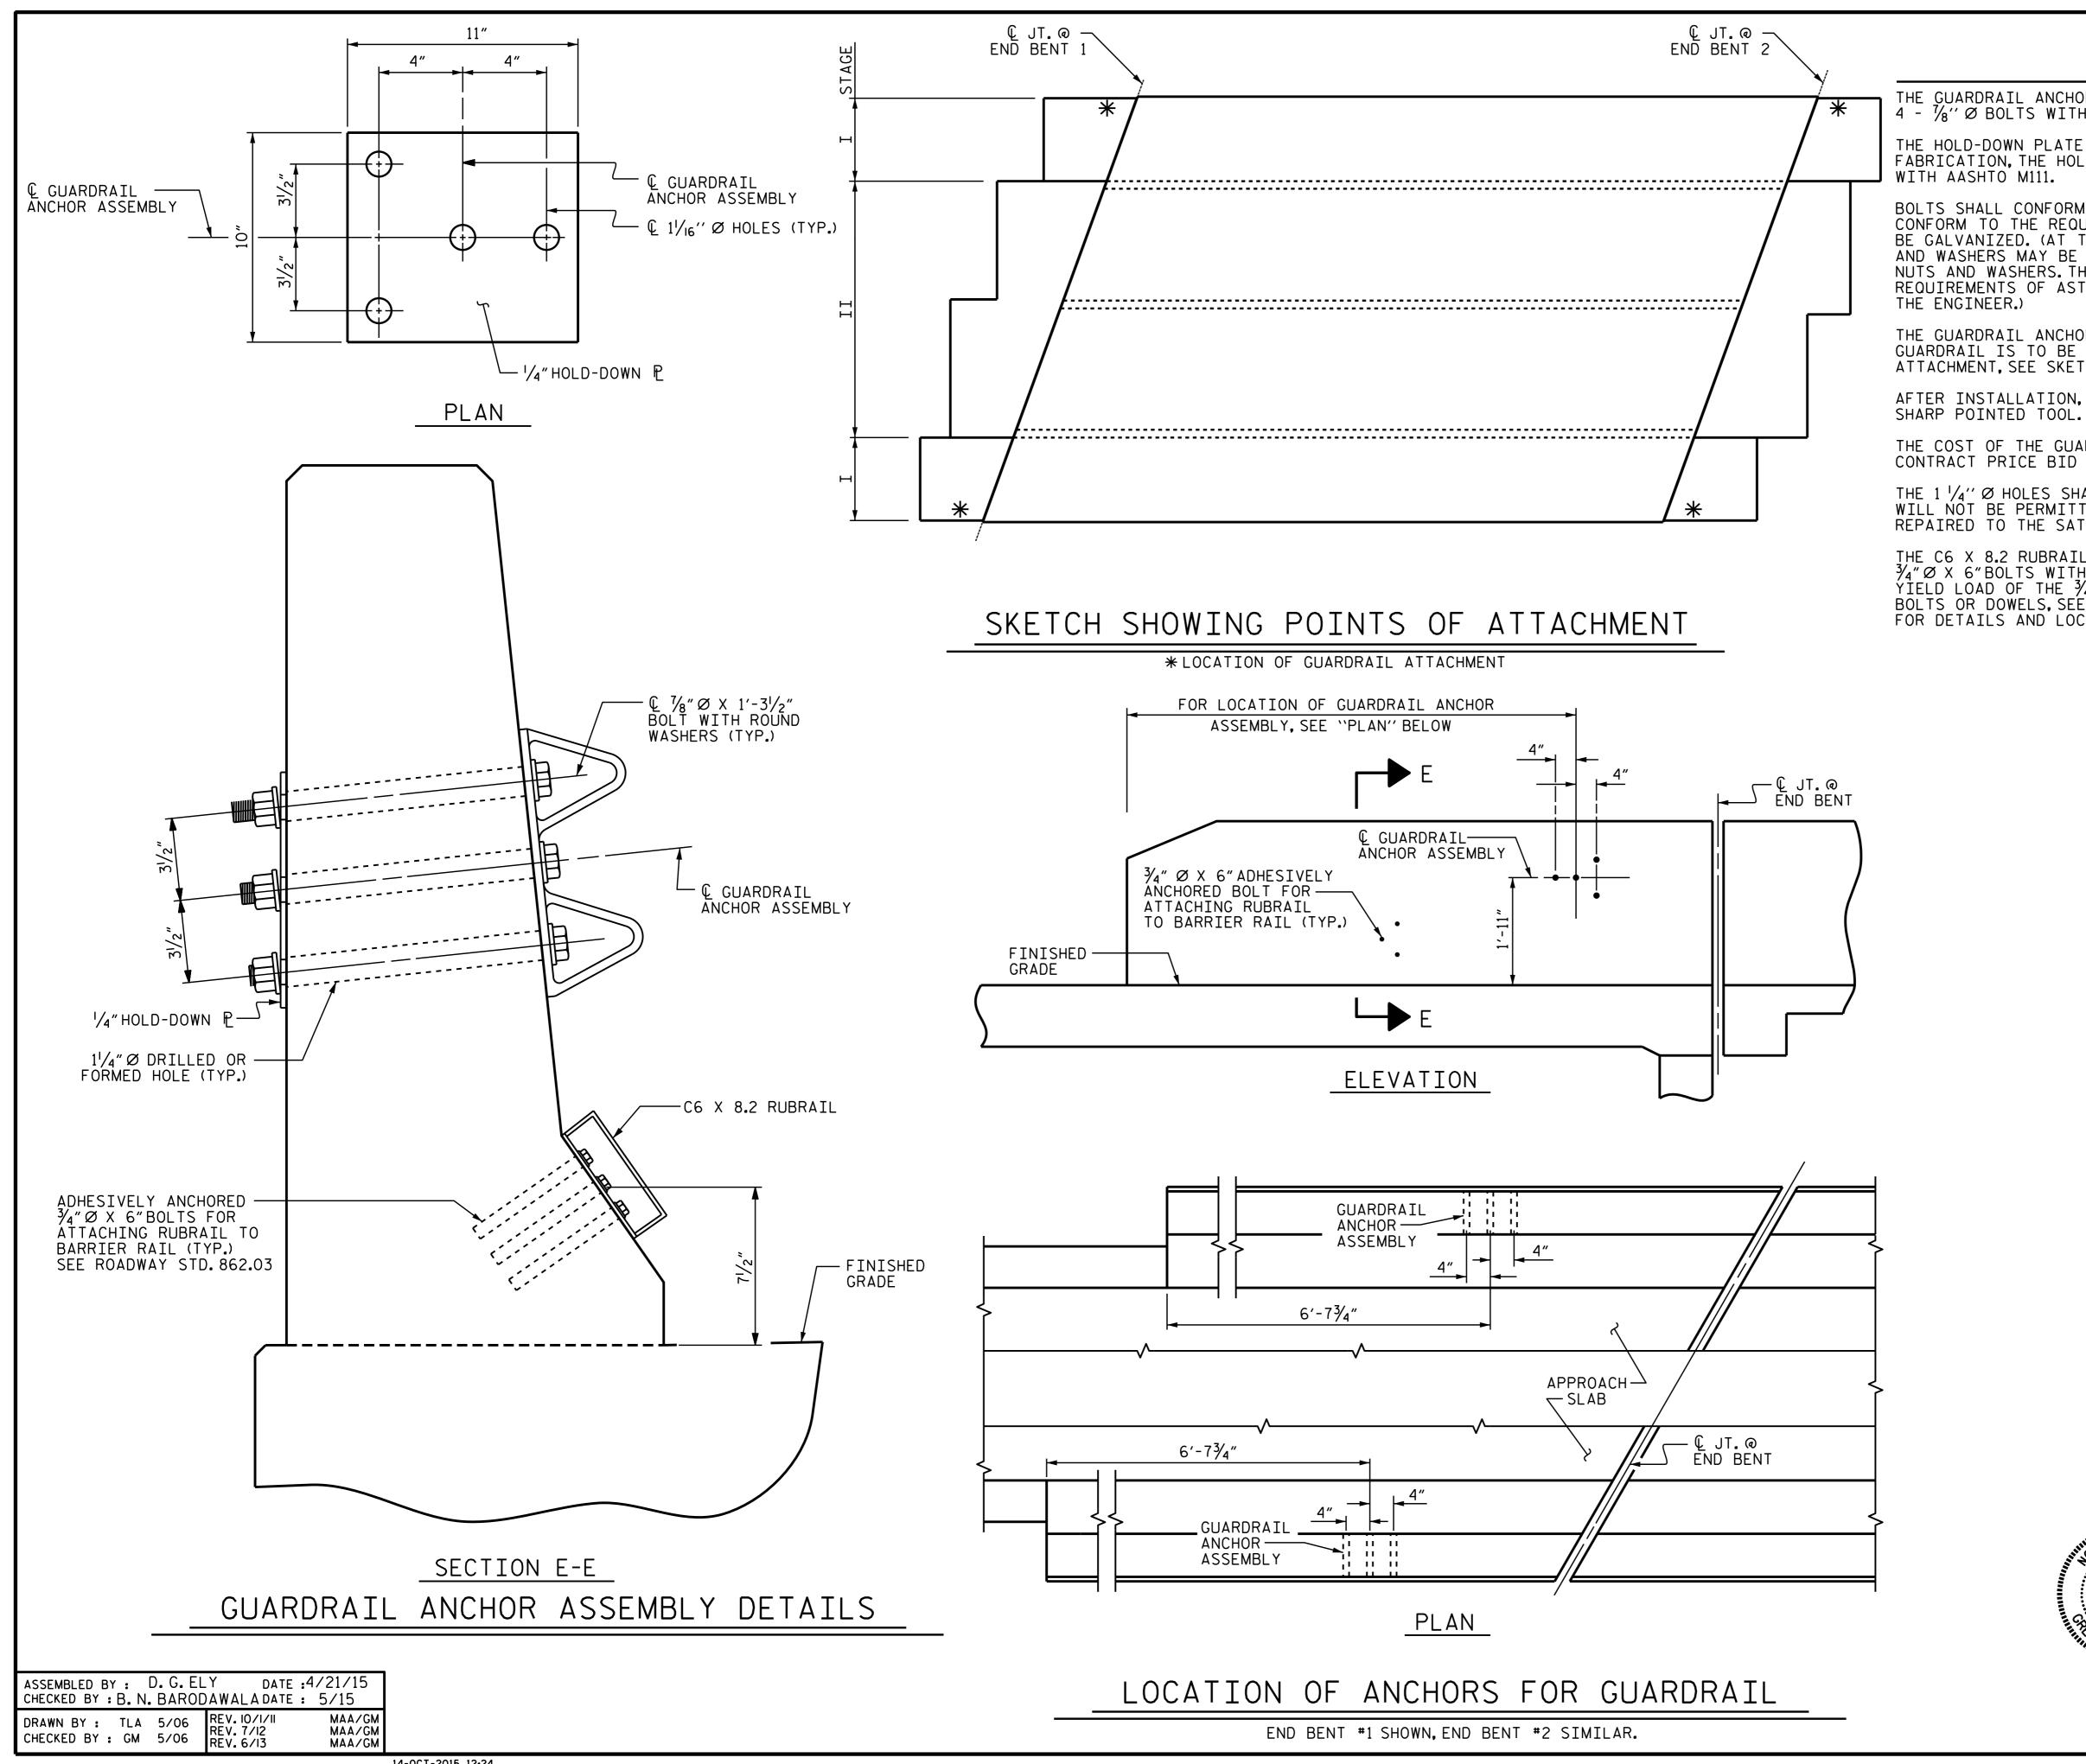

## NOTES

THE GUARDRAIL ANCHOR ASSEMBLY SHALL CONSIST OF A  $\frac{1}{4}$ " HOLD-DOWN PLATE AND 4 -  $\frac{1}{8}$ " Ø BOLTS WITH NUTS AND WASHERS, RUBRAIL, AND ADHESIVELY ANCHORED BOLTS.

THE HOLD-DOWN PLATE SHALL CONFORM TO AASHTO M270 GRADE 36.AFTER FABRICATION, THE HOLD-DOWN PLATE SHALL BE HOT-DIP GALVANIZED IN ACCORDANCE WITH AASHTO M111.

BOLTS SHALL CONFORM TO THE REQUIREMENTS OF ASTM A307 AND NUTS SHALL CONFORM TO THE REQUIREMENTS OF AASHTO M291. BOLTS, NUTS AND WASHERS SHALL BE GALVANIZED. (AT THE CONTRACTOR'S OPTION, STAINLESS STEEL BOLTS, NUTS AND WASHERS MAY BE USED AS AN ALTERNATE FOR THE  $\frac{7}{8}$ " Ø GALVANIZED BOLTS, NUTS AND WASHERS. THEY SHALL CONFORM TO OR EXCEED THE MECHANICAL REQUIREMENTS OF ASTM A307. THE USE OF THIS ALTERNATE SHALL BE APPROVED BY THE ENGINEER.)

THE GUARDRAIL ANCHOR ASSEMBLY IS REQUIRED AT ALL POINTS WHERE APPROACH GUARDRAIL IS TO BE ATTACHED TO THE END OF BARRIER RAIL.FOR POINTS OF ATTACHMENT, SEE SKETCH.

AFTER INSTALLATION, THE EXPOSED THREAD OF THE BOLT SHALL BE BURRED WITH A SHARP POINTED TOOL.

THE COST OF THE GUARDRAIL ANCHOR ASSEMBLY SHALL BE INCLUDED IN THE UNIT CONTRACT PRICE BID FOR CONCRETE BARRIER RAIL.

THE 1  $\frac{1}{4}$ " Ø HOLES SHALL BE FORMED OR DRILLED WITH A CORE BIT. IMPACT TOOLS WILL NOT BE PERMITTED. ANY CONCRETE DAMAGED BY THIS WORK SHALL BE REPAIRED TO THE SATISFACTION OF THE ENGINEER.

THE C6 X 8.2 RUBRAIL IS TO BE ADHESIVELY ANCHORED TO THE RAIL USING THREE  $\frac{3}{4}$ " Ø X 6" BOLTS WITH WASHERS. LEVEL ONE FIELD TESTING IS REQUIRED, AND THE YIELD LOAD OF THE  $\frac{3}{4}$ " Ø BOLT IS 12 KIPS. FOR ADHESIVELY ANCHORED ANCHOR BOLTS OR DOWELS, SEE STANDARD SPECIFICATIONS. SEE ROADWAY STANDARD 862.03 FOR DETAILS AND LOCATION OF THE RUBRAIL.