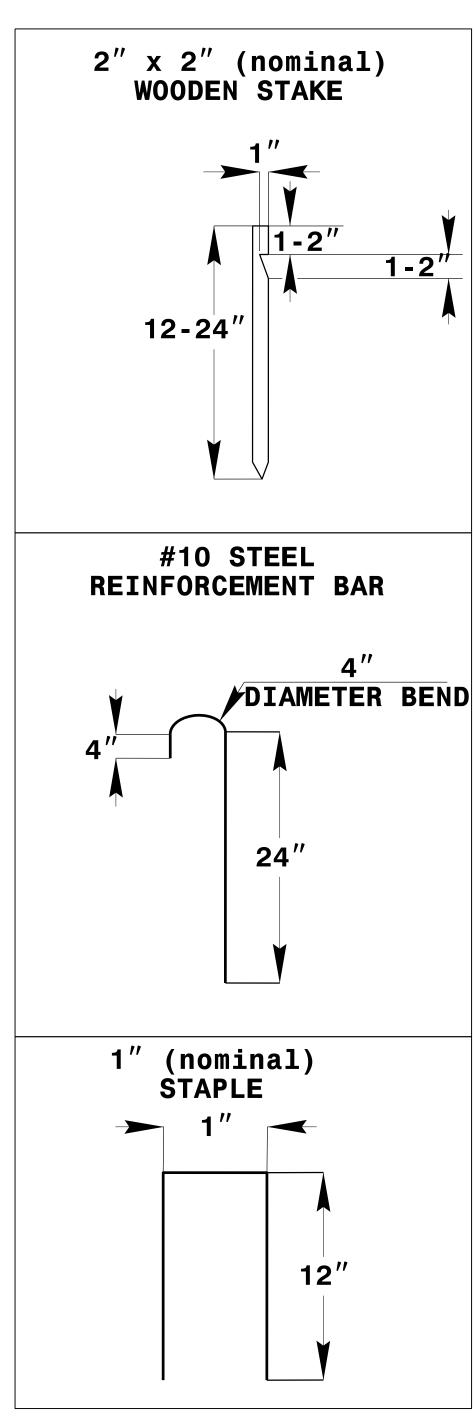

## SKIMMER BASIN WITH BAFFLES DETAIL (EAST)







## COIR FIBER MAT ANCHOR OPTIONS

## NOTES

- 1. SEED AND PLACE MATTING FOR EROSION CONTROL ON INTERIOR AND EXTERIOR SIDESLOPES.
- 2. LIMIT EARTH DIKE HEIGHT TO 5 FT.

- 3. FOR BASIN DEPTH OF 3 FT., THE MINIMUM BASIN WIDTH SHALL BE 9 FT.
  4. DETERMINE PRIMARY SPILLWAY WEIR LENGTH (FT.) USING Q/O.8, WHERE Q IS FLOW RATE (CFS) INTO BASIN.
  5. PLASTIC SLOPE DRAIN PIPE AT INLET OF BASIN MAY BE REPLACED BY FILTRATION GEOTEXTILE OR TARP AS DIRECTED. 6. LOW PERMEABILITY GEOTEXTILE FOR PRIMARY SPILLWAY SHALL BE ONE CONTINUOUS PIECE OF MATERIAL OR OVERLAPPED 18 IN. (MIN.).

NOT TO SCALE