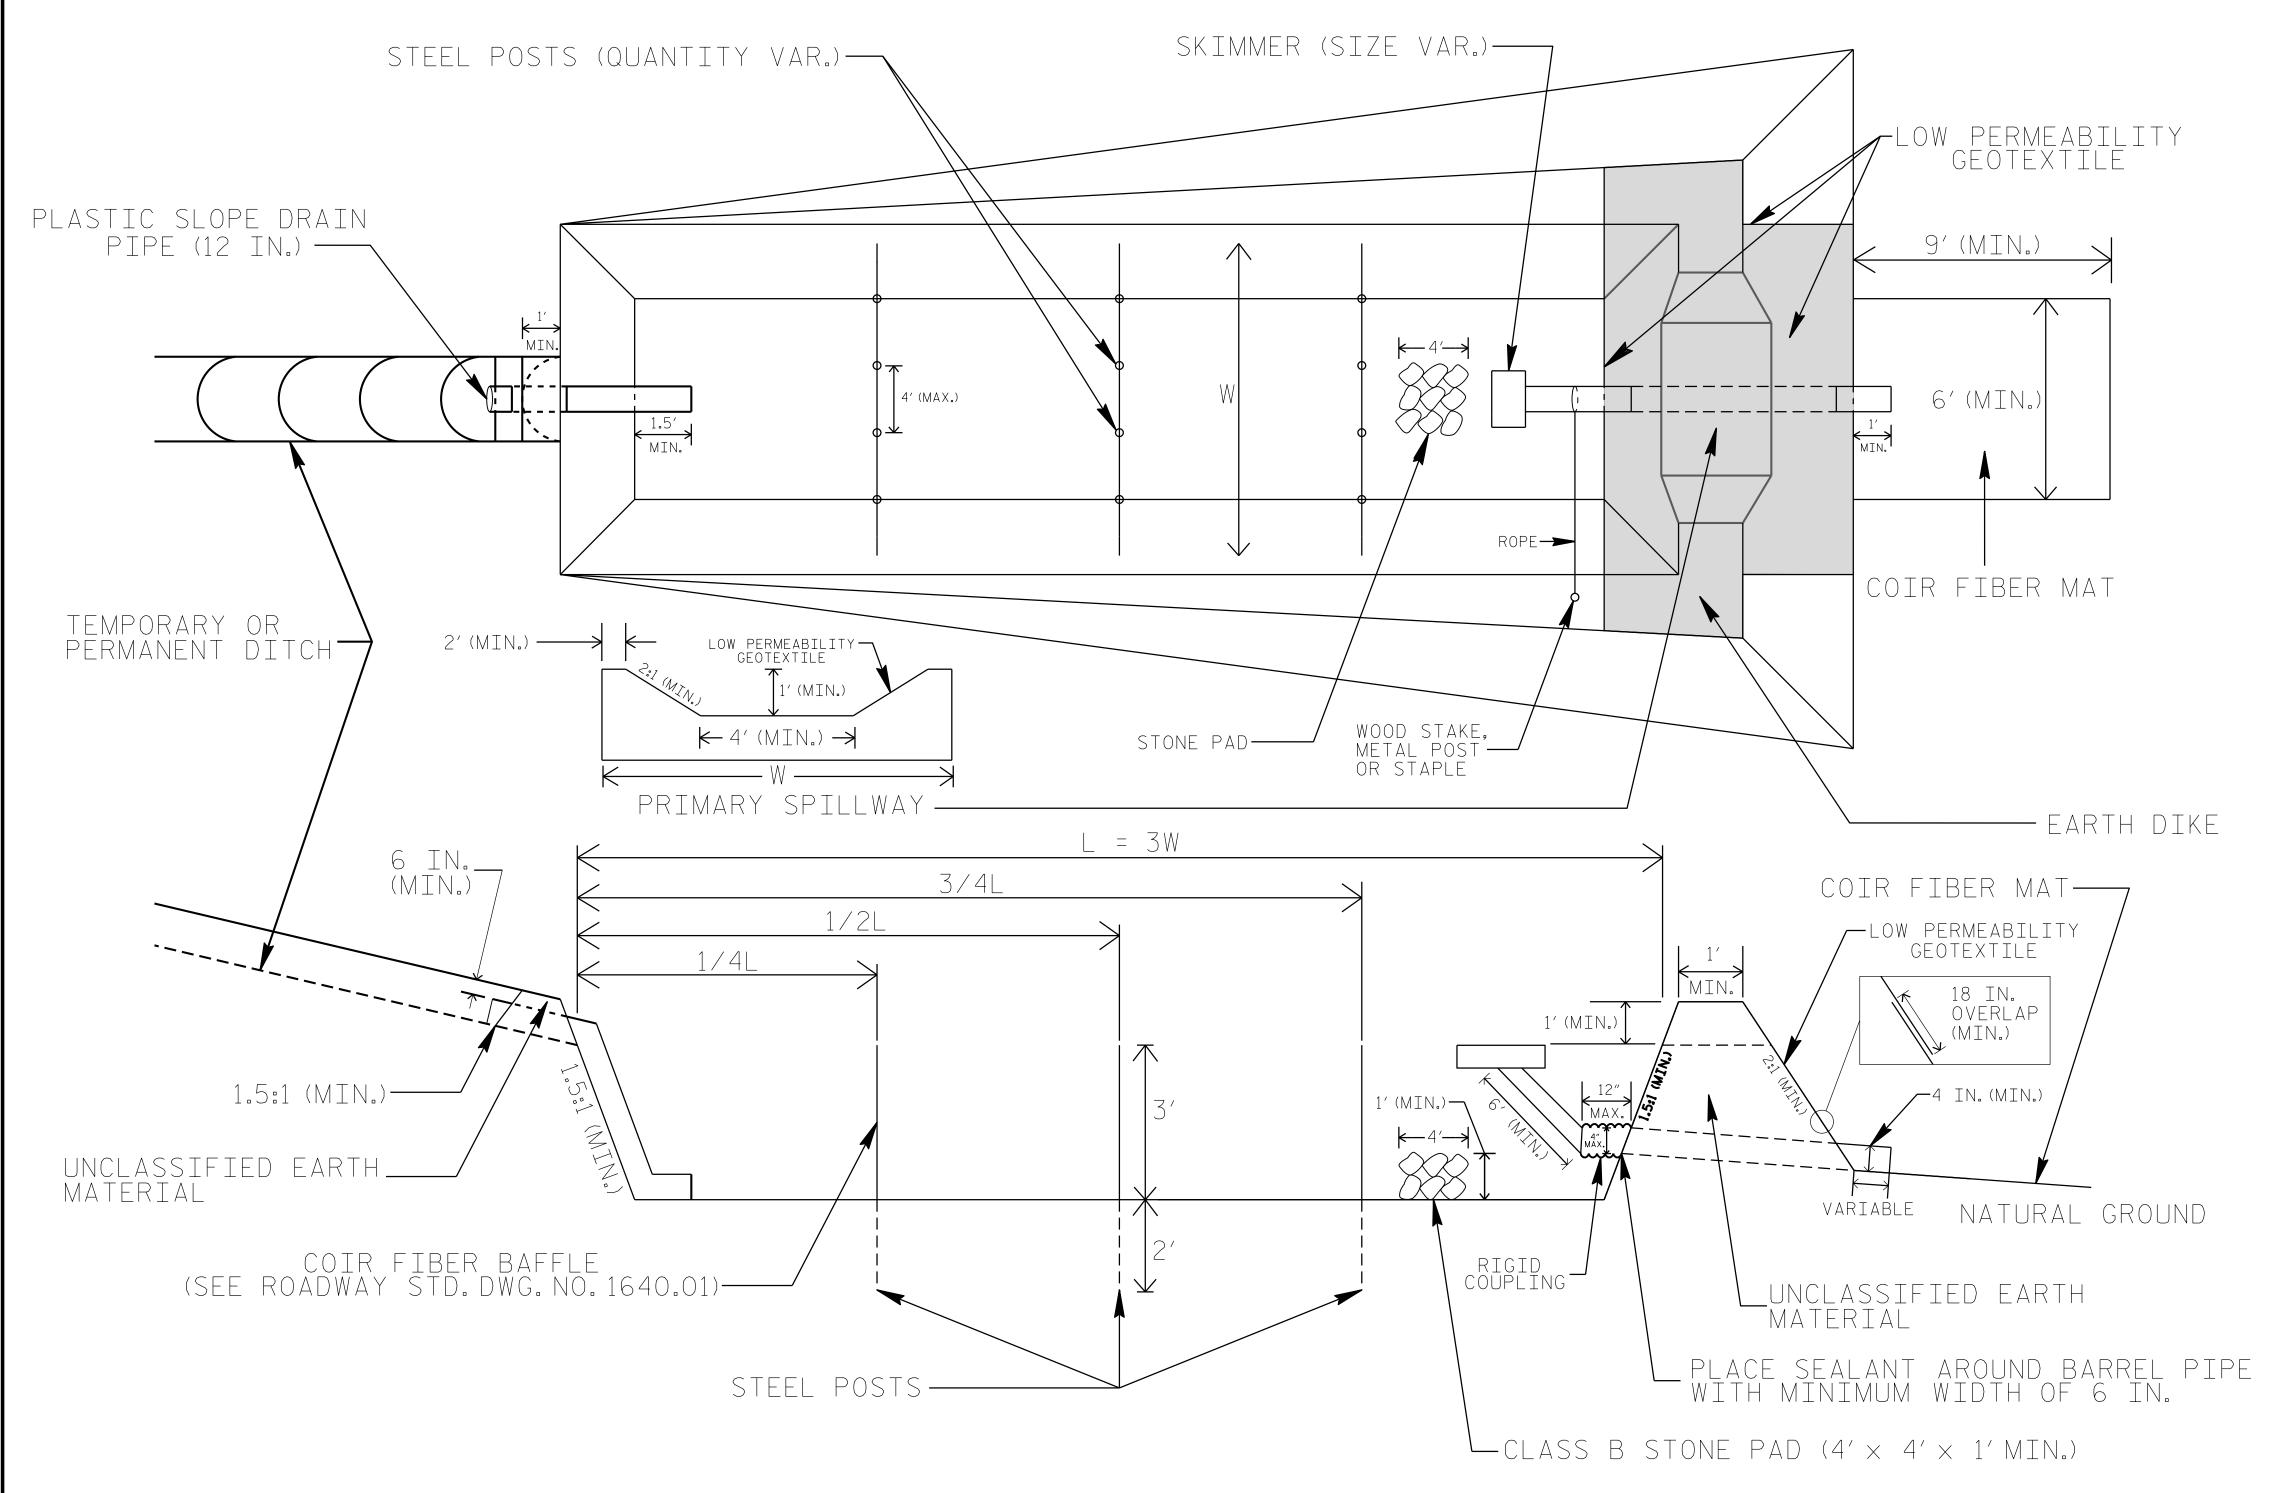

## SKIMMER BASIN WITH BAFFLES DETAIL (EAST)

## NOTES

- 1. SEED AND PLACE MATTING FOR EROSION CONTROL ON INTERIOR AND EXTERIOR SIDESLOPES.
- 2. LIMIT EARTH DIKE HEIGHT TO 5 FT.

- 3. FOR BASIN DEPTH OF 3 FT., THE MINIMUM BASIN WIDTH SHALL BE 9 FT.
  4. DETERMINE PRIMARY SPILLWAY WEIR LENGTH (FT.) USING Q/O.8, WHERE Q IS FLOW RATE (CFS) INTO BASIN.
  5. PLASTIC SLOPE DRAIN PIPE AT INLET OF BASIN MAY BE REPLACED BY FILTRATION GEOTEXTILE OR TARP AS DIRECTED. 6. LOW PERMEABILITY GEOTEXTILE FOR PRIMARY SPILLWAY SHALL BE ONE CONTINUOUS PIECE OF MATERIAL OR OVERLAPPED 18 IN. (MIN.).

NOT TO SCALE