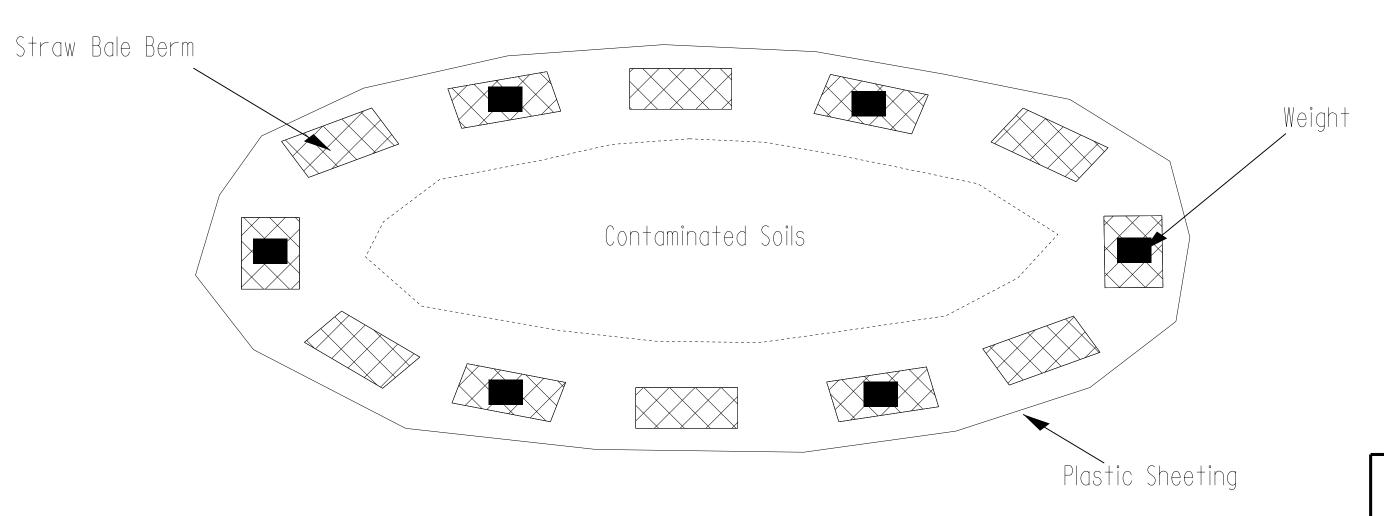

| ENGINE   | ER    |
| SEAL 31499  OFFESS / |          |       |

## Detailfor Temporary Containment of Contaminated Soil

Cross-Section View





## Map View



## GEOTECHNICAL ENGINEERING UNIT



- ☐ EASTERN REGIONAL OFFICE
- ☐ WESTERN REGIONAL OFFICE
- X CONTRACT OFFICE

STATE OF NORTH CAROLINA
DEPARTMENT OF TRANSPORTATION
RALEIGH

## STOCKPILE CONTAINMENT DETAIL

| REVISIONS |      |     |    |      |  |
|-----------|------|-----|----|------|--|
| BY        | DATE | NO. | BY | DATE |  |
|           |      | 3   |    |      |  |
|           |      | 4   |    |      |  |

PREPARED BY: DATE:

REVIEWED BY: DATE:

Top Plastic Cover Sheeting