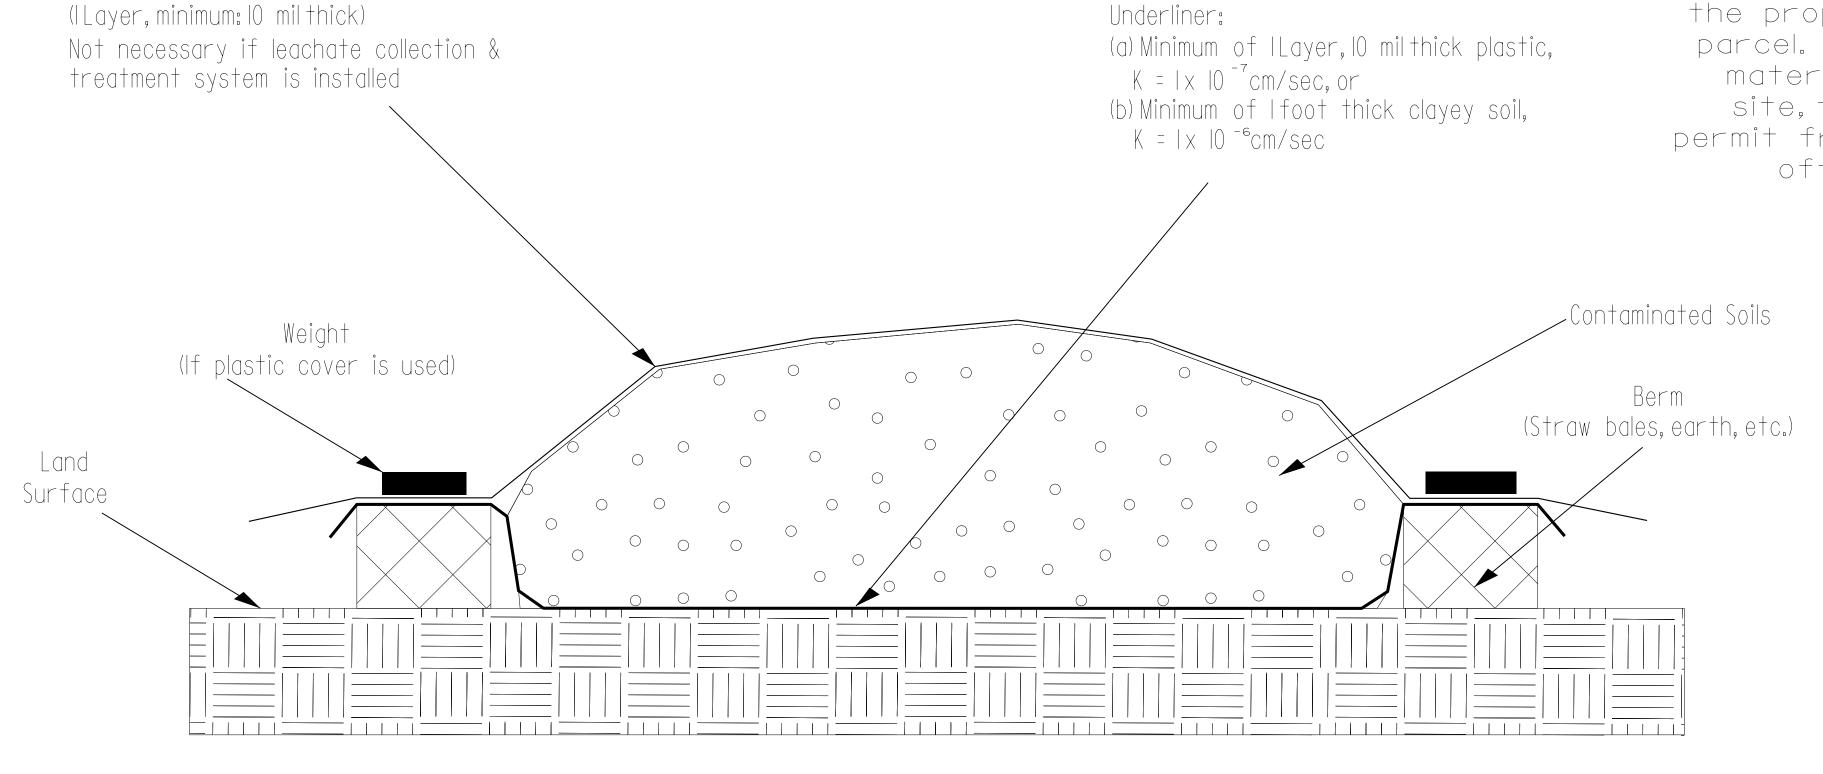

| ENGINE   | ER    |
| SEAL 31499  OFFESS / |          |       |

## Detailfor Temporary Containment of Contaminated Soil

Cross-Section View





## Map View



## GEOTECHNICAL ENGINEERING UNIT



- ☐ EASTERN REGIONAL OFFICE
- ☐ WESTERN REGIONAL OFFICE
- X CONTRACT OFFICE

STATE OF NORTH CAROLINA
DEPARTMENT OF TRANSPORTATION
RALEIGH

## STOCKPILE CONTAINMENT DETAIL

| REVISIONS |      |     |    |      |  |
|-----------|------|-----|----|------|--|
| BY        | DATE | NO. | BY | DATE |  |
|           |      | 3   |    |      |  |
|           |      | 4   |    |      |  |

PREPARED BY: DATE:

REVIEWED BY: DATE:

Top Plastic Cover Sheeting