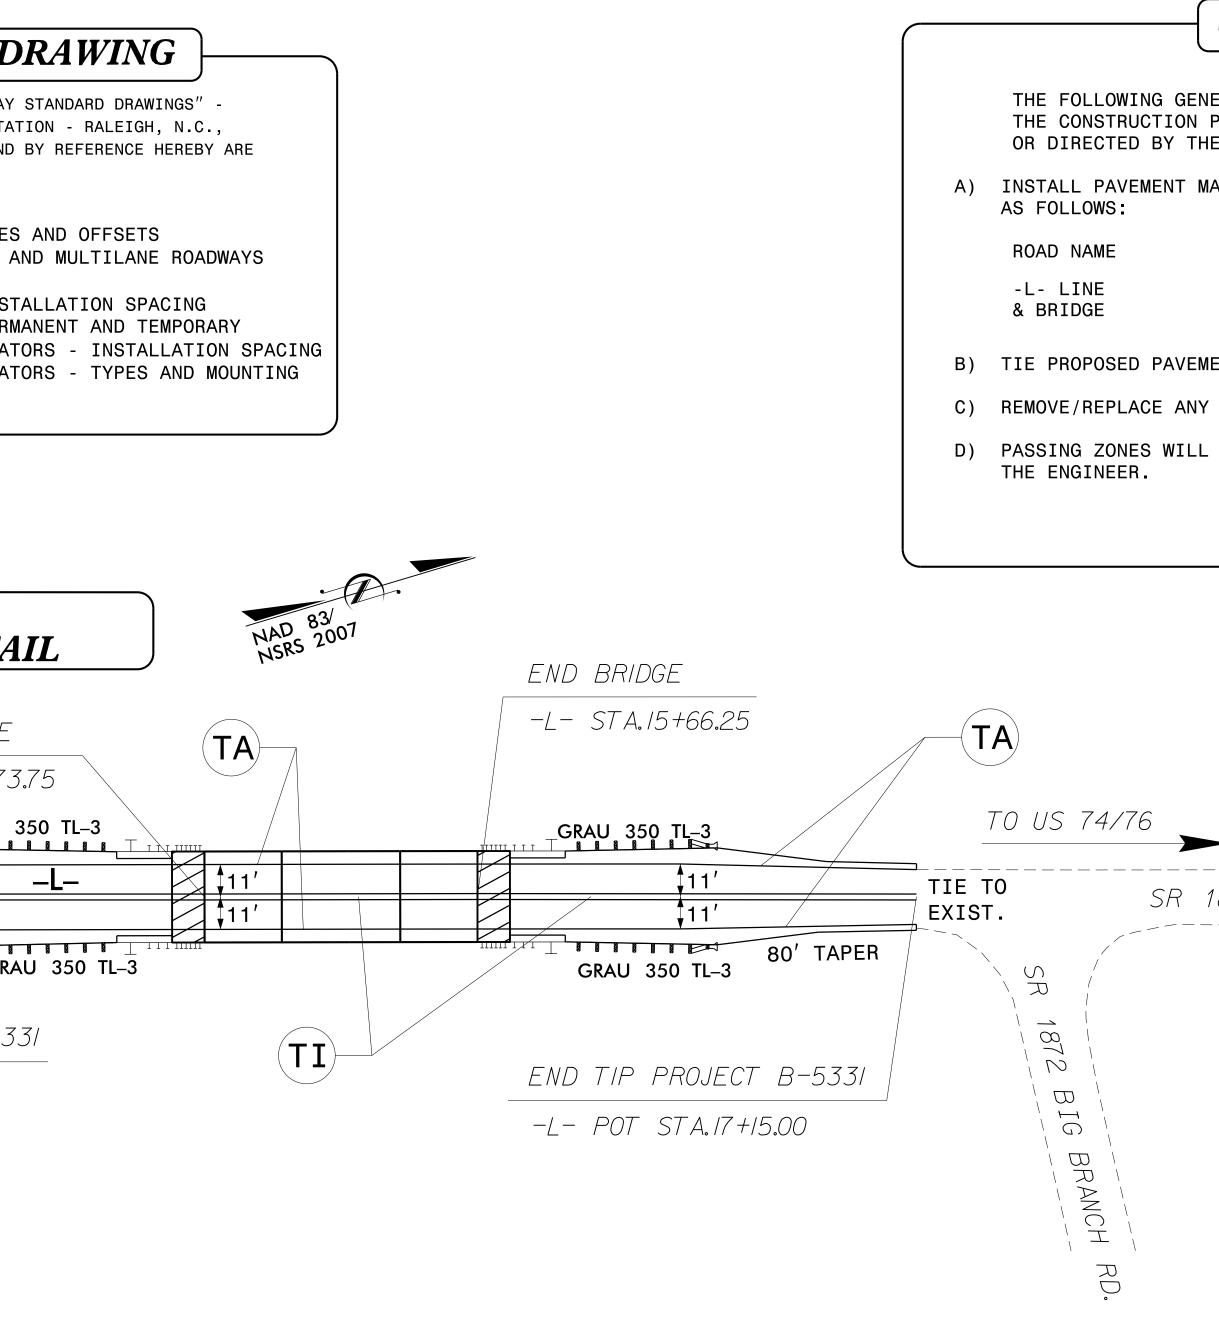

| CONTR                                         | RACT:                                  | C203      | 8657              | T.I.P. B-5331                                                                                                                                                                                                                |  |
|-----------------------------------------------|----------------------------------------|-----------|-------------------|------------------------------------------------------------------------------------------------------------------------------------------------------------------------------------------------------------------------------|--|
| A.I.ALQ<br>D.M.EA                             |                                        | T         |                   |                                                                                                                                                                                                                              |  |
| UDWAH, P.E.                                   |                                        | D PROSPER |                   | PRO<br>DAT<br>CON<br><u>STD</u><br>1205<br>1205<br>1205<br>1250<br>1250<br>1250<br>1250<br>1260                                                                                                                              |  |
| SIGNING & I                                   |                                        | <br>T0    |                   | FOLLOWING F<br>JECT SERVICE                                                                                                                                                                                                  |  |
| DELINEATIO                                    |                                        |           | /                 | ROADWAY STA<br>ES UNIT - N<br>2012 ARE AP<br>ART OF THES<br>PAVEMI<br>PAVEMI<br>RAISEI<br>RAISEI<br>GUARDI<br>GUARDI                                                                                                         |  |
| ON REGIO                                      | IN TIP                                 |           |                   | NDARDS AS<br>.C. DEPAR<br>PLICABLE<br>E PLANS:<br>ENT MARK<br>ENT MARK<br>ENT MARK<br>D PAVEME<br>D PAVEME<br>RAIL AND<br>RAIL AND                                                                                           |  |
| AND DELINEAT<br>NAL ENGINEER<br>CT DESIGN ENG | <b>↓11'</b><br>PROJECT E<br>STA.12+55. | 111       | IVEMEN<br>XING DI | APPEAR IN "RO<br>APPEAR IN "RO<br>TMENT OF TRANS<br>TO THIS PROJEC<br><u>TITLE</u><br>INGS - LINE<br>INGS - LINE<br>INGS - TWO-L<br>INGS - BRIDG<br>NT MARKERS -<br>BARRIER DEL<br>BARRIER DEL<br>BARRIER DEL<br>DELINEATION |  |
|                                               |                                        |           |                   | ADWAY<br>PORTAT<br>TYPES<br>ANE A<br>ES<br>INST<br>PERM<br>INEAT<br>INEAT                                                                                                                                                    |  |

## PAVEMENT MARKING PLAN COLUMBUS COUNTY

LOCATION: BRIDGE NO. 269 OVER BIG BRANCH ON SR 1849 (DELCO PROSPER ROAD)

UNIT ER

|                                                                                    | project reference no.<br>B-5331    | sheet no.<br>PMP-1                    |
|------------------------------------------------------------------------------------|------------------------------------|---------------------------------------|
|                                                                                    | APPROVED: Ayman Alqudu             |                                       |
|                                                                                    | F32AC5CAF965472<br>DATE: 7/15/2015 |                                       |
| _                                                                                  | SEAL                               |                                       |
|                                                                                    | PRINTH CARO                        | IN THE                                |
|                                                                                    | SEAL                               |                                       |
|                                                                                    | SEAL<br>028387<br>The INE F        | N N N N N N N N N N N N N N N N N N N |
|                                                                                    | AN I. ALQ                          | 100 mm                                |
|                                                                                    |                                    |                                       |
|                                                                                    |                                    |                                       |
|                                                                                    |                                    |                                       |
| GENERAL NOTES                                                                      |                                    |                                       |
|                                                                                    |                                    |                                       |
| ERAL NOTES APPLY AT ALL TIMES FOR THE D<br>PROJECT, EXCEPT WHEN OTHERWISE NOTED IN |                                    |                                       |
| E ENGINEER.                                                                        | ,                                  |                                       |
| ARKINGS AND PAVEMENT MARKERS ON THE FIN                                            | IAL SURFACE                        |                                       |
| MARKING MAR                                                                        | {KER                               |                                       |
| THERMOPLASTIC PERMAN                                                               | NENT RAISED                        |                                       |
|                                                                                    |                                    |                                       |
| ENT MARKING LINES TO EXISTING PAVEMENT                                             | MARKING LINES.                     |                                       |
| CONFLICTING/DAMAGED PAVEMENT MARKINGS                                              | AND MARKERS.                       |                                       |
| BE DETERMINED IN THE FIELD AND MUST BE                                             | E APPROVED BY                      |                                       |
|                                                                                    |                                    |                                       |
|                                                                                    |                                    |                                       |
|                                                                                    |                                    |                                       |
|                                                                                    |                                    |                                       |
|                                                                                    |                                    |                                       |
|                                                                                    |                                    |                                       |
|                                                                                    |                                    |                                       |
|                                                                                    |                                    |                                       |
| ►                                                                                  |                                    |                                       |
| 849 DELCO PROSPER RD.                                                              |                                    |                                       |
|                                                                                    |                                    |                                       |
| PAVEMENT                                                                           |                                    |                                       |
| MARKING SCHE                                                                       | DULE                               | )                                     |
|                                                                                    |                                    |                                       |
| THERMOPLASTIC(4")                                                                  |                                    |                                       |
| TA WHITE EDGELINE                                                                  |                                    |                                       |
| TI YELLOW DOUBLE                                                                   | CENTER                             |                                       |
|                                                                                    |                                    | -                                     |
|                                                                                    |                                    |                                       |
|                                                                                    | <b>X</b>                           |                                       |
|                                                                                    | )                                  |                                       |
| SHEET NO. DESC                                                                     | RIPTION                            |                                       |
| PMP-1 PAVEMENT MARKING P<br>AND PAVEMENT MARKI                                     | LAN TITLE, SCHEDULE<br>NG DETAIL   | SHEET,                                |