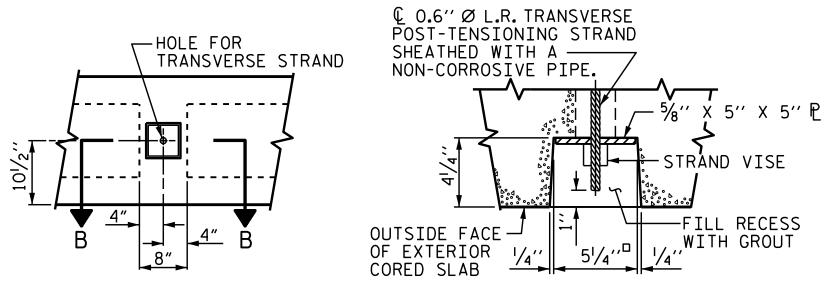

## SECTION AT END BENT

ELEVATION VIEW

SECTION B-B

GROUTED RECESS AT END OF POST-TENSIONED STRAND OF CORED SLABS

ASSEMBLED BY : D. SHACKELFORD DATE : 01/15 CHECKED BY : J.P. ADAMS DATE : 02/15 DRAWN BY: DGE 5/09
CHECKED BY: BCH 6/09
REV. 9/14