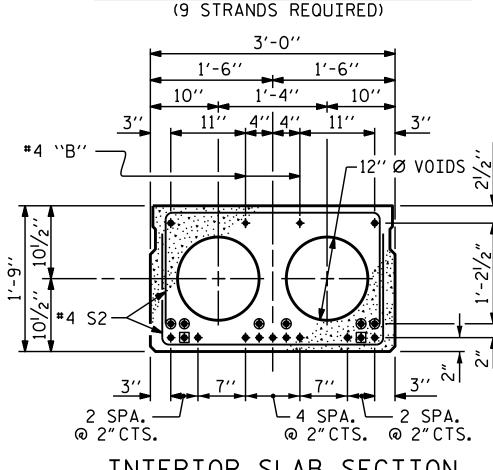

## INTERIOR SLAB SECTION (25' UNIT)

INTERIOR SLAB SECTION (40' UNIT) (13 STRANDS REQUIRED)

0.6" Ø LOW RELAXATION STRAND LAYOUT

3'-0'' 1'-4'' 10′′ ~#5 S3 3%" CL. 12" Ø VOIDS-

# EXT. SLAB SECTION

(FOR PRESTRESSED STRAND LAYOUT, SEE INTERIOR SLAB SECTION.)

- BOND SHALL BE BROKEN ON THESE STRANDS FOR A DISTANCE OF 2'-O"FROM END OF CORED SLAB UNIT. SEE STANDARD SPECIFICATIONS, ARTICLE 1078-7.
- OPTIONAL FULL LENGTH DEBONDED STRANDS. THESE STRANDS ARE NOT REQUIRED. IF THE FABRICATOR CHOOSES TO INCLUDE THESE STRANDS IN THE CORED SLAB UNIT, THE STRANDS SHALL BE DEBONDED FOR THE FULL LENGTH OF THE UNIT AT NO ADDITIONAL COST. SEE STANDARD SPECIFICATIONS, ARTICLE 1078-7.