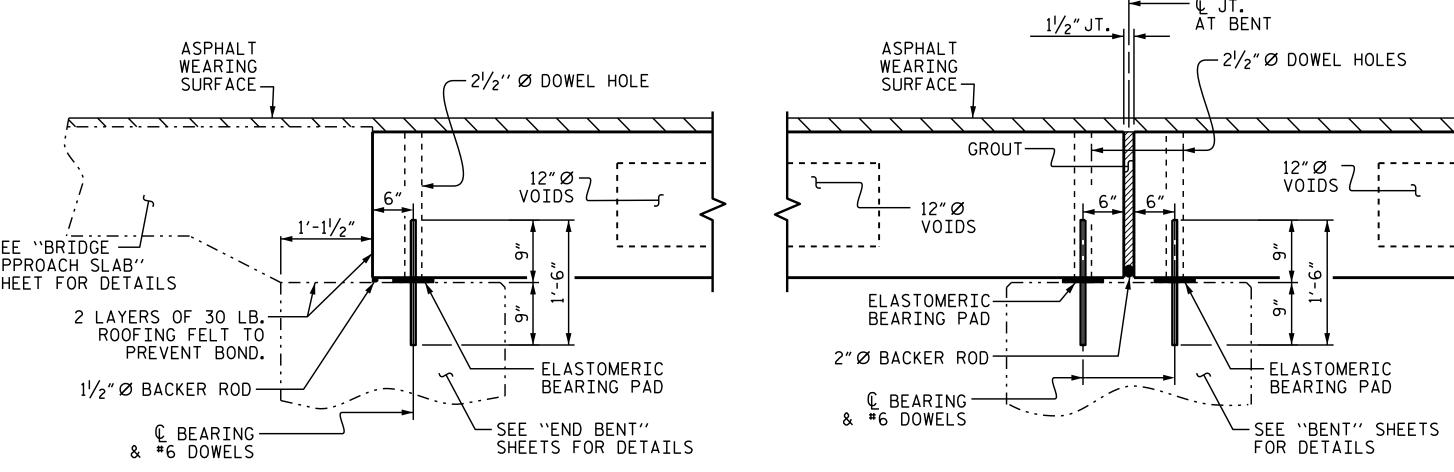

# END ELEVATION

SECTION AT BENT

3'-0"

1'-2" 4" 4" 1'-2"

\_9<sup>1</sup>/<sub>2</sub>" \_9<sup>1</sup>/<sub>2</sub>" \_8<sup>1</sup>/<sub>2</sub>"

1'-6"

— € 2½″Ø \ DOWEL HOLES

SHOWING PLACEMENT OF DOUBLE STIRRUPS
AND LOCATION OF DOWEL HOLES.
(STRAND LAYOUT NOT SHOWN.)
INTERIOR SLAB UNIT SHOWN-EXTERIOR SLAB UNIT SIMILAR EXCEPT SHEAR KEY LOCATION.