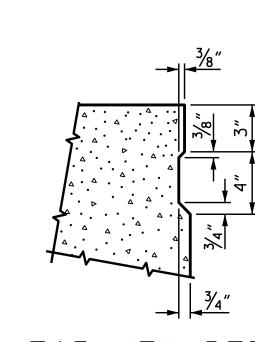

## DEBONDING LEGEND

PERMITTED THREADED INSERT CAST IN OUTSIDE FACE OF EXTERIOR UNIT AND
RECESSED 3/8". SIZE TO BE
DETERMINED BY CONTRACTOR.

THREADED INSERT DETAIL

PROJECT NO. <u>B-5331</u> COLUMBUS \_ COUNTY STATION: 15+20.00 -L-