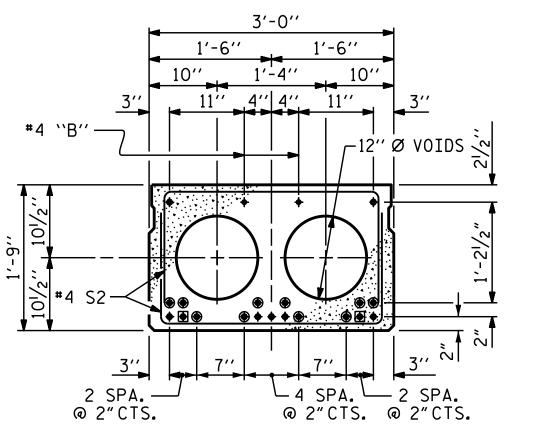

# END ELEVATION

SECTION AT BENT

3'-0"

1'-2" 4" 4" 1'-2"

\_9<sup>1</sup>/<sub>2</sub>" \_9<sup>1</sup>/<sub>2</sub>" \_8<sup>1</sup>/<sub>2</sub>"

1'-6"

— € 2½″Ø \ DOWEL HOLES

SHOWING PLACEMENT OF DOUBLE STIRRUPS
AND LOCATION OF DOWEL HOLES.
(STRAND LAYOUT NOT SHOWN.)
INTERIOR SLAB UNIT SHOWN-EXTERIOR SLAB UNIT SIMILAR EXCEPT SHEAR KEY LOCATION.

SHEAR KEY DETAIL NOTE: OMIT SHEAR KEY ON OUTSIDE FACE OF EXTERIOR CORED SLABS.

— € BEARING PAD — € 1"Ø HOLES -BEARING PAD - TYPE I -