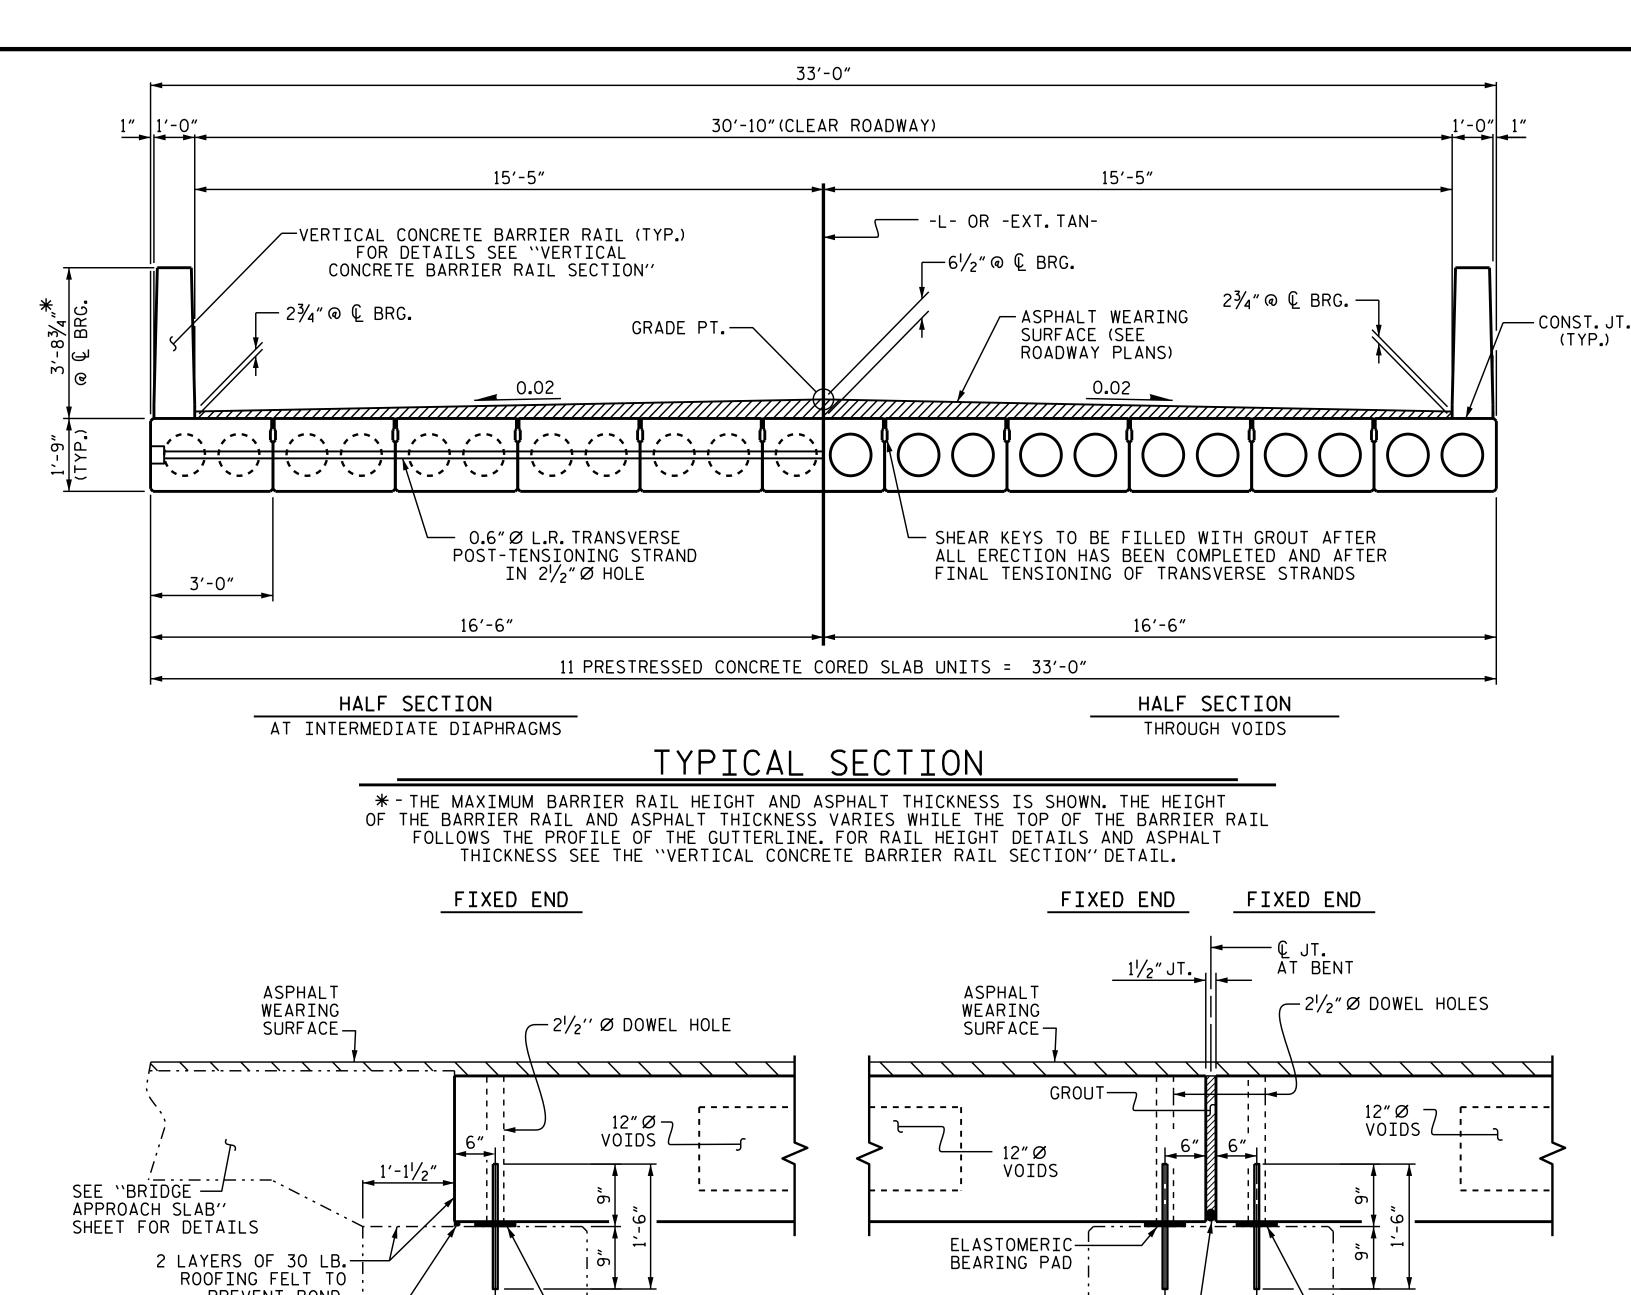

SHEET 1 OF 5

STATE OF NORTH CAROLINA DEPARTMENT OF TRANSPORTATION

STANDARD

3'-0'' X 1'-9'' PRESTRESSED CONCRETE CORED SLAB UNIT 90° SKEW

| REVISIONS |     |       |     |     |       | SHEET NO.       |
|-----------|-----|-------|-----|-----|-------|-----------------|
| NO.       | BY: | DATE: | NO. | BY: | DATE: | S-5             |
| 1         |     |       | 3   |     |       | TOTAL<br>SHEETS |
| 2         |     |       | 4   |     |       | 18              |