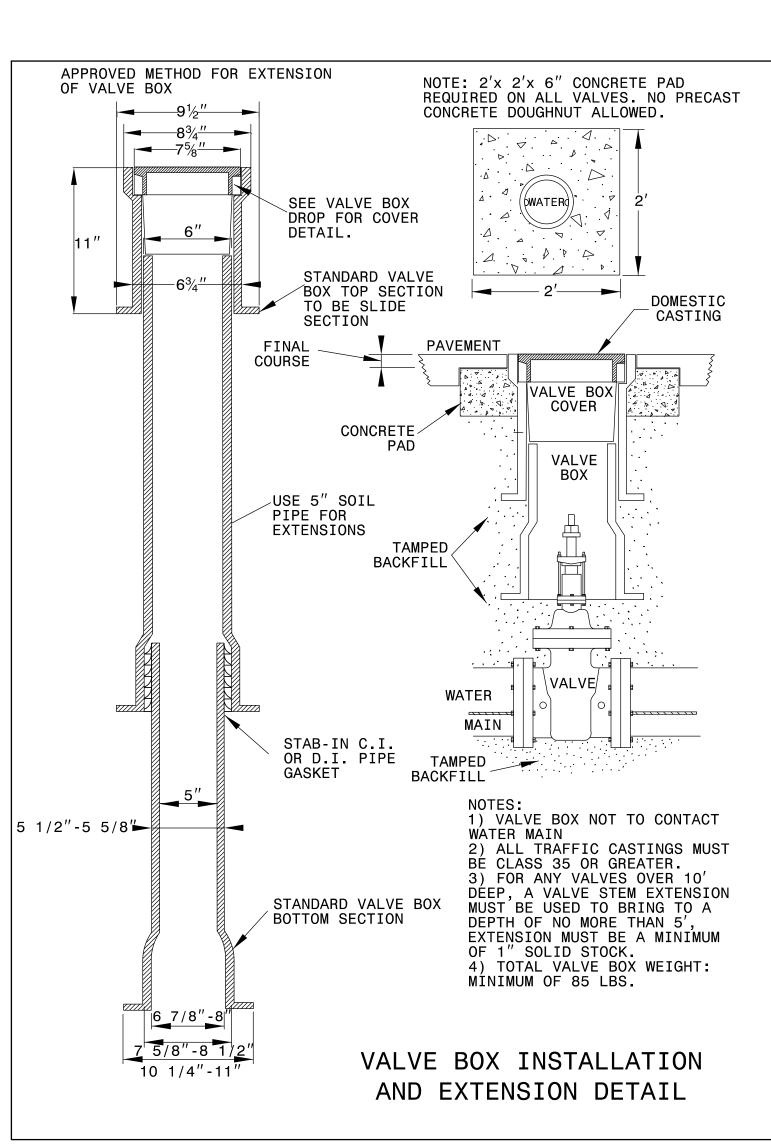

# PROJECT TYPICAL DETAILS

| PROJECT REFERENCE                                                  | NU.      | SHEET NU.                                                                                                                                                                                                                                                                                                                                                                                                                                                                                                                                                                                                                                                                                                                                                                                                                                                                                                                                                                                                                                                                                                                                                                                                                                                                                                                                                                                                                                                                                                                                                                                                                                                                                                                                                                                                                                                                                                                                                                                                                                                                                                                      |
|--------------------------------------------------------------------|----------|--------------------------------------------------------------------------------------------------------------------------------------------------------------------------------------------------------------------------------------------------------------------------------------------------------------------------------------------------------------------------------------------------------------------------------------------------------------------------------------------------------------------------------------------------------------------------------------------------------------------------------------------------------------------------------------------------------------------------------------------------------------------------------------------------------------------------------------------------------------------------------------------------------------------------------------------------------------------------------------------------------------------------------------------------------------------------------------------------------------------------------------------------------------------------------------------------------------------------------------------------------------------------------------------------------------------------------------------------------------------------------------------------------------------------------------------------------------------------------------------------------------------------------------------------------------------------------------------------------------------------------------------------------------------------------------------------------------------------------------------------------------------------------------------------------------------------------------------------------------------------------------------------------------------------------------------------------------------------------------------------------------------------------------------------------------------------------------------------------------------------------|
|                                                                    |          | UC-3A                                                                                                                                                                                                                                                                                                                                                                                                                                                                                                                                                                                                                                                                                                                                                                                                                                                                                                                                                                                                                                                                                                                                                                                                                                                                                                                                                                                                                                                                                                                                                                                                                                                                                                                                                                                                                                                                                                                                                                                                                                                                                                                          |
| DESIGNED BY:                                                       | 8/14/2   | 015                                                                                                                                                                                                                                                                                                                                                                                                                                                                                                                                                                                                                                                                                                                                                                                                                                                                                                                                                                                                                                                                                                                                                                                                                                                                                                                                                                                                                                                                                                                                                                                                                                                                                                                                                                                                                                                                                                                                                                                                                                                                                                                            |
| DRAWN BY:                                                          | Á        | TH CARO                                                                                                                                                                                                                                                                                                                                                                                                                                                                                                                                                                                                                                                                                                                                                                                                                                                                                                                                                                                                                                                                                                                                                                                                                                                                                                                                                                                                                                                                                                                                                                                                                                                                                                                                                                                                                                                                                                                                                                                                                                                                                                                        |
| CHECKED BY:                                                        |          | OFESSION 1                                                                                                                                                                                                                                                                                                                                                                                                                                                                                                                                                                                                                                                                                                                                                                                                                                                                                                                                                                                                                                                                                                                                                                                                                                                                                                                                                                                                                                                                                                                                                                                                                                                                                                                                                                                                                                                                                                                                                                                                                                                                                                                     |
| APPROVED BY:                                                       |          | SEAL                                                                                                                                                                                                                                                                                                                                                                                                                                                                                                                                                                                                                                                                                                                                                                                                                                                                                                                                                                                                                                                                                                                                                                                                                                                                                                                                                                                                                                                                                                                                                                                                                                                                                                                                                                                                                                                                                                                                                                                                                                                                                                                           |
| REVISED:                                                           |          | 025954                                                                                                                                                                                                                                                                                                                                                                                                                                                                                                                                                                                                                                                                                                                                                                                                                                                                                                                                                                                                                                                                                                                                                                                                                                                                                                                                                                                                                                                                                                                                                                                                                                                                                                                                                                                                                                                                                                                                                                                                                                                                                                                         |
| NORTH CAROLINA<br>DEPARTMENT OF<br>TRANSPORTATION                  | Docus    | CANCOLANIE REPORTED TO THE PARTY OF THE PART |
| UTILITIES ENGINEERING SEC. PHONE: (919)707-6690 FAX: (919)250-4151 | UT I L'Î | TY CONSTRUCTION<br>PLANS ONLY                                                                                                                                                                                                                                                                                                                                                                                                                                                                                                                                                                                                                                                                                                                                                                                                                                                                                                                                                                                                                                                                                                                                                                                                                                                                                                                                                                                                                                                                                                                                                                                                                                                                                                                                                                                                                                                                                                                                                                                                                                                                                                  |