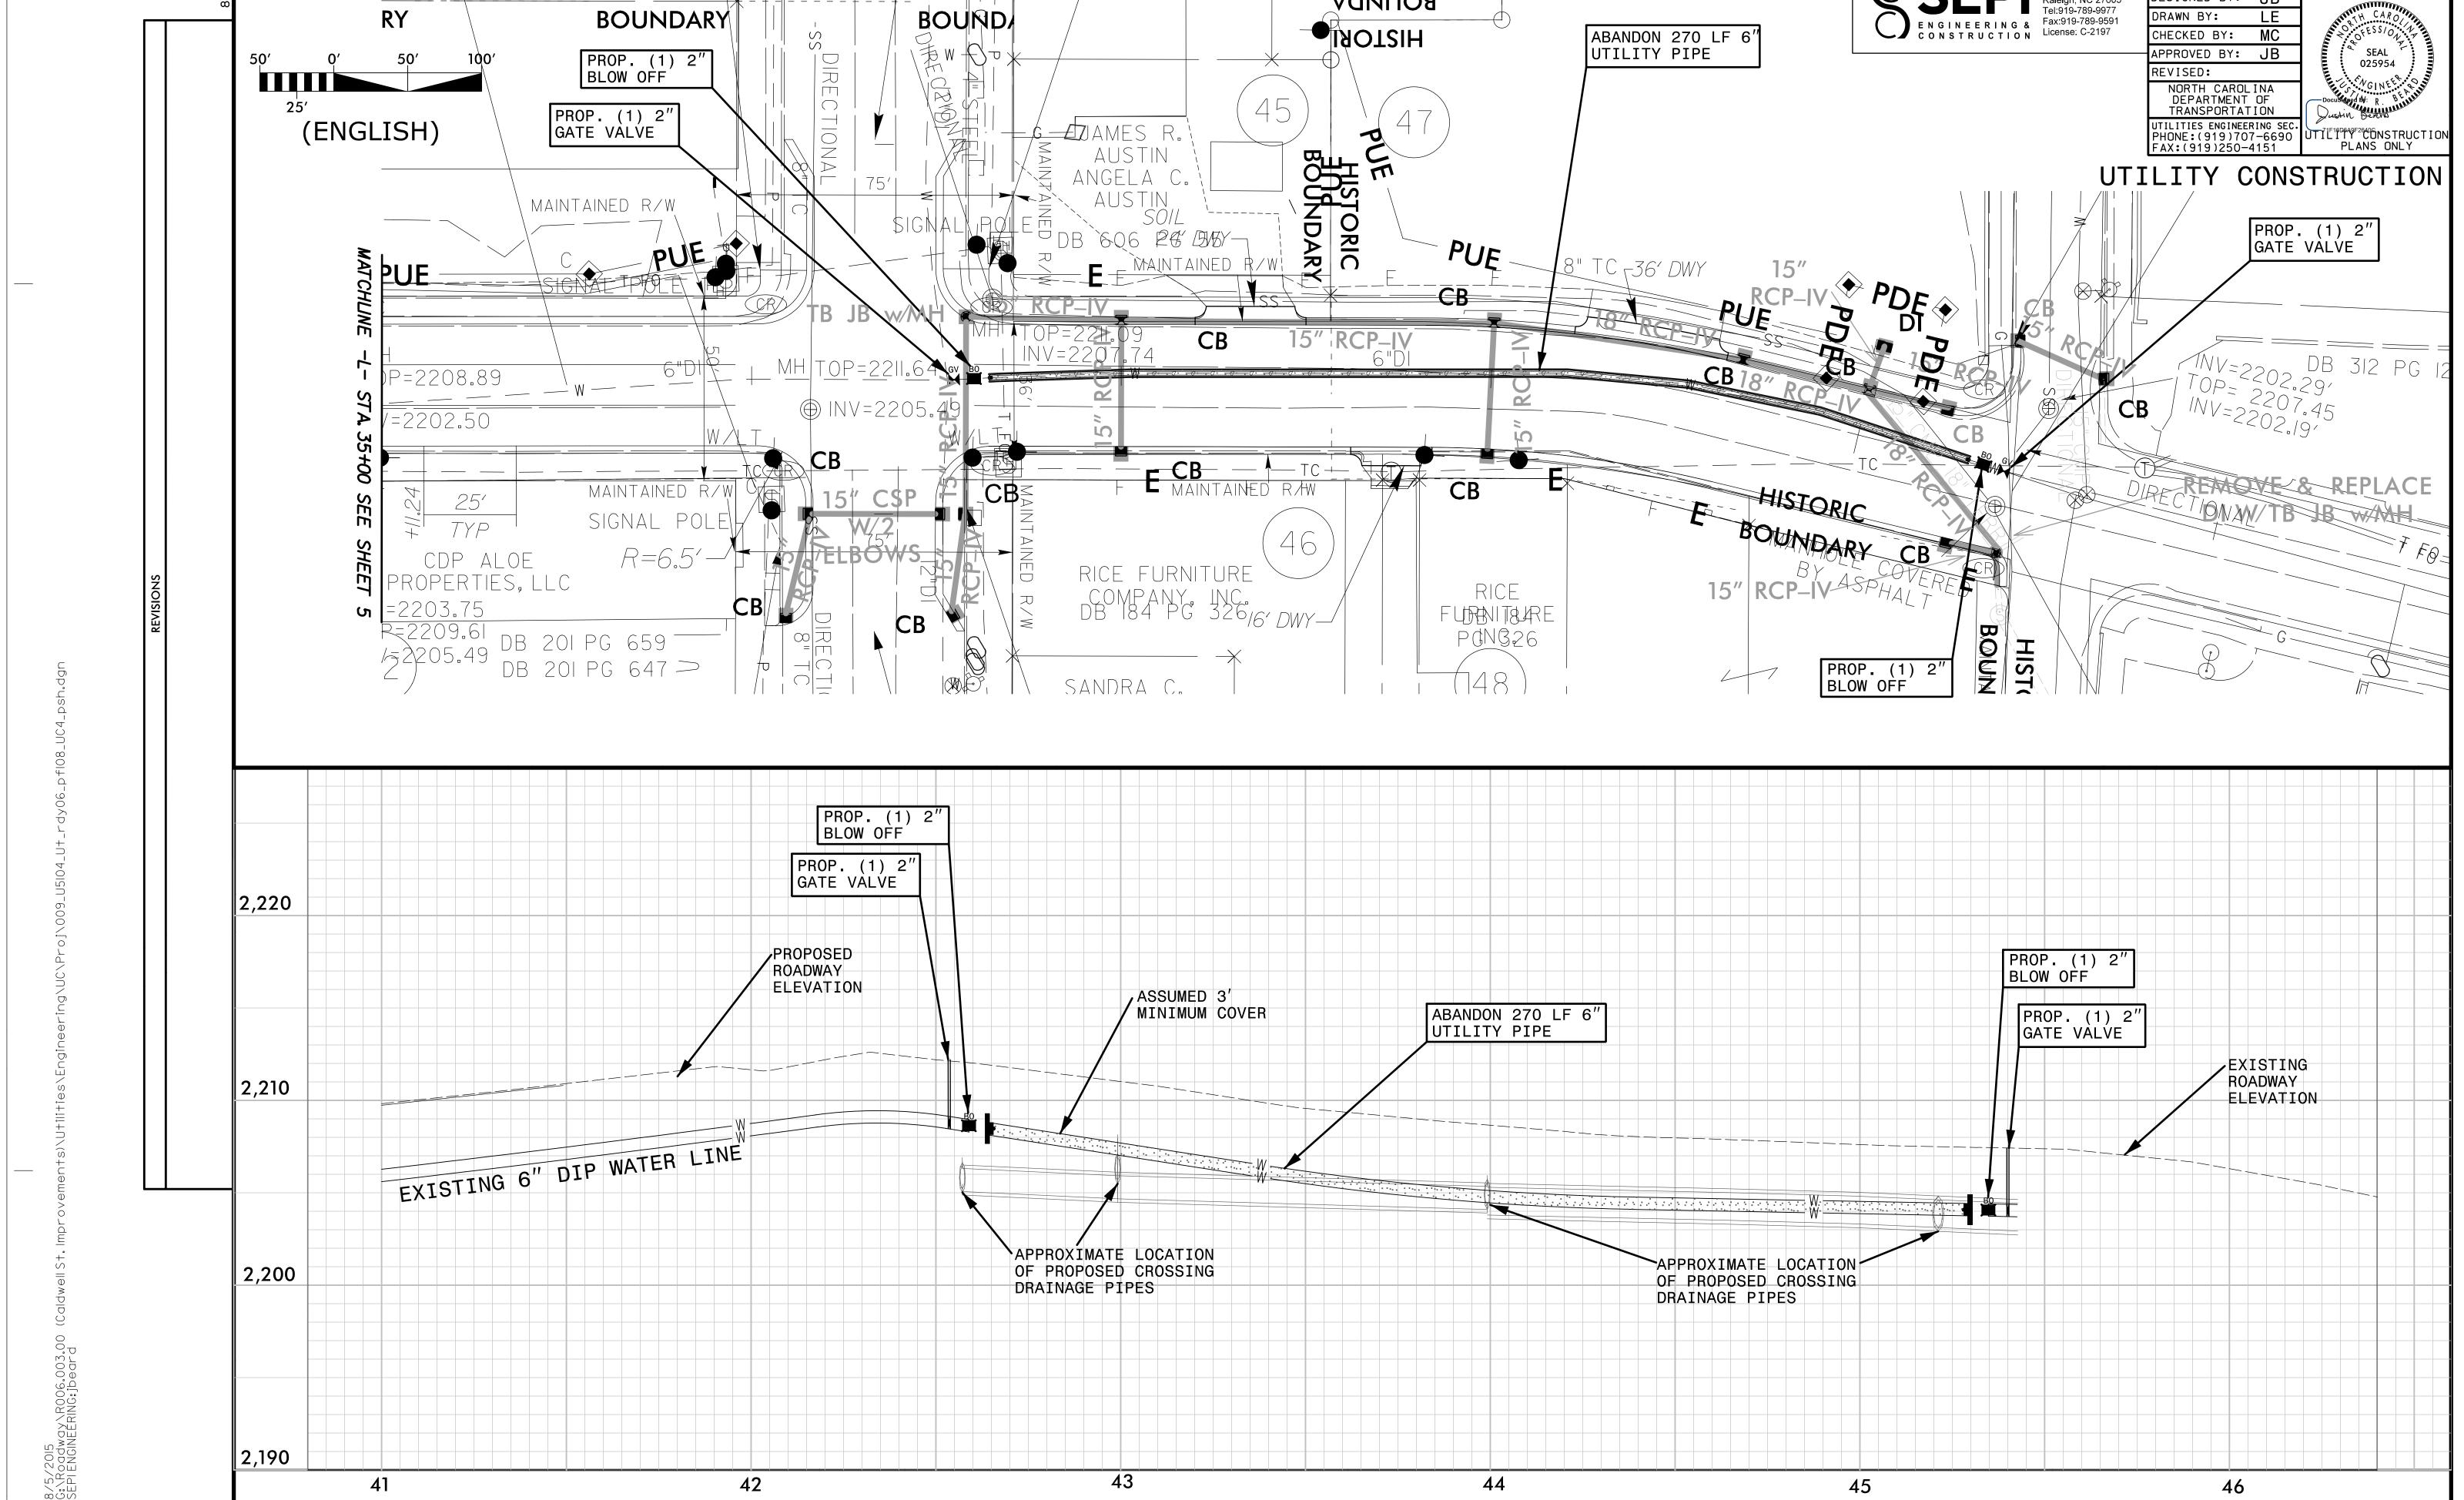

### PROJECT SPECIFIC NOTES:

1. EXISTING WATER LINE ABANDONMENT FROM -L- LINE STATION 42+55 TO -L- LINE STATION 45+45. GATE VALVES INSTALLED AT EACH END, AND ENTIRE LENGTH TO SEALED WITH FLOWABLE FILL.

PROJECT REFERENCE NO. SHEET NO.

UC - 4