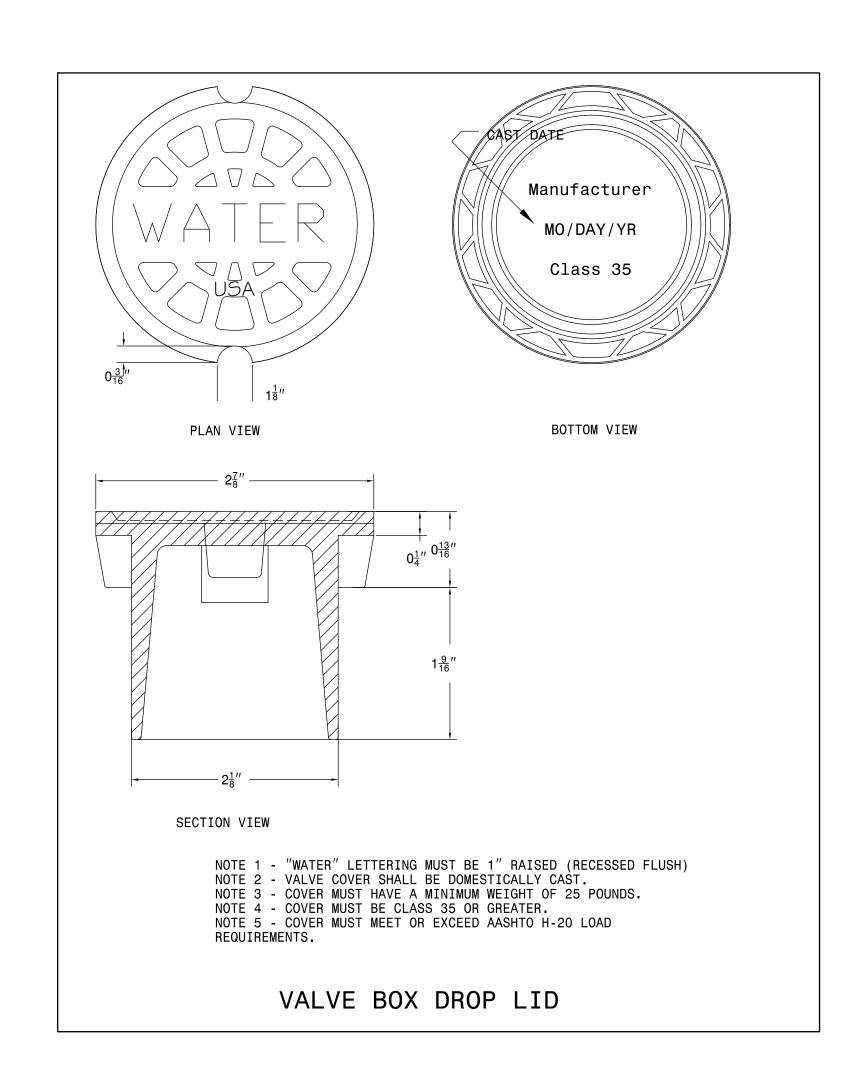

### PROJECT SPECIFIC NOTES:

1. EXISTING WATER LINE ABANDONMENT FROM -L- LINE STATION 42+55 TO -L- LINE STATION 45+45. GATE VALVES INSTALLED AT EACH END, AND ENTIRE LENGTH TO SEALED WITH FLOWABLE FILL.

PROJECT REFERENCE NO. SHEET NO.

# PROJECT TYPICAL DETAILS

| PROJECT REFERENCE                                                  | NU.      | SHEET NU.                                                                                                                                                                                                                                                                                                                                                                                                                                                                                                                                                                                                                                                                                                                                                                                                                                                                                                                                                                                                                                                                                                                                                                                                                                                                                                                                                                                                                                                                                                                                                                                                                                                                                                                                                                                                                                                                                                                                                                                                                                                                                                                      |
|--------------------------------------------------------------------|----------|--------------------------------------------------------------------------------------------------------------------------------------------------------------------------------------------------------------------------------------------------------------------------------------------------------------------------------------------------------------------------------------------------------------------------------------------------------------------------------------------------------------------------------------------------------------------------------------------------------------------------------------------------------------------------------------------------------------------------------------------------------------------------------------------------------------------------------------------------------------------------------------------------------------------------------------------------------------------------------------------------------------------------------------------------------------------------------------------------------------------------------------------------------------------------------------------------------------------------------------------------------------------------------------------------------------------------------------------------------------------------------------------------------------------------------------------------------------------------------------------------------------------------------------------------------------------------------------------------------------------------------------------------------------------------------------------------------------------------------------------------------------------------------------------------------------------------------------------------------------------------------------------------------------------------------------------------------------------------------------------------------------------------------------------------------------------------------------------------------------------------------|
|                                                                    |          | UC-3A                                                                                                                                                                                                                                                                                                                                                                                                                                                                                                                                                                                                                                                                                                                                                                                                                                                                                                                                                                                                                                                                                                                                                                                                                                                                                                                                                                                                                                                                                                                                                                                                                                                                                                                                                                                                                                                                                                                                                                                                                                                                                                                          |
| DESIGNED BY:                                                       | 8/14/2   | 015                                                                                                                                                                                                                                                                                                                                                                                                                                                                                                                                                                                                                                                                                                                                                                                                                                                                                                                                                                                                                                                                                                                                                                                                                                                                                                                                                                                                                                                                                                                                                                                                                                                                                                                                                                                                                                                                                                                                                                                                                                                                                                                            |
| DRAWN BY:                                                          | Á        | TH CARO                                                                                                                                                                                                                                                                                                                                                                                                                                                                                                                                                                                                                                                                                                                                                                                                                                                                                                                                                                                                                                                                                                                                                                                                                                                                                                                                                                                                                                                                                                                                                                                                                                                                                                                                                                                                                                                                                                                                                                                                                                                                                                                        |
| CHECKED BY:                                                        |          | OFESSION 1                                                                                                                                                                                                                                                                                                                                                                                                                                                                                                                                                                                                                                                                                                                                                                                                                                                                                                                                                                                                                                                                                                                                                                                                                                                                                                                                                                                                                                                                                                                                                                                                                                                                                                                                                                                                                                                                                                                                                                                                                                                                                                                     |
| APPROVED BY:                                                       |          | SEAL                                                                                                                                                                                                                                                                                                                                                                                                                                                                                                                                                                                                                                                                                                                                                                                                                                                                                                                                                                                                                                                                                                                                                                                                                                                                                                                                                                                                                                                                                                                                                                                                                                                                                                                                                                                                                                                                                                                                                                                                                                                                                                                           |
| REVISED:                                                           |          | 025954                                                                                                                                                                                                                                                                                                                                                                                                                                                                                                                                                                                                                                                                                                                                                                                                                                                                                                                                                                                                                                                                                                                                                                                                                                                                                                                                                                                                                                                                                                                                                                                                                                                                                                                                                                                                                                                                                                                                                                                                                                                                                                                         |
| NORTH CAROLINA<br>DEPARTMENT OF<br>TRANSPORTATION                  | Docus    | CANCOLANIE REPORTED TO THE PARTY OF THE PART |
| UTILITIES ENGINEERING SEC. PHONE: (919)707-6690 FAX: (919)250-4151 | UT I L'Î | TY CONSTRUCTION<br>PLANS ONLY                                                                                                                                                                                                                                                                                                                                                                                                                                                                                                                                                                                                                                                                                                                                                                                                                                                                                                                                                                                                                                                                                                                                                                                                                                                                                                                                                                                                                                                                                                                                                                                                                                                                                                                                                                                                                                                                                                                                                                                                                                                                                                  |