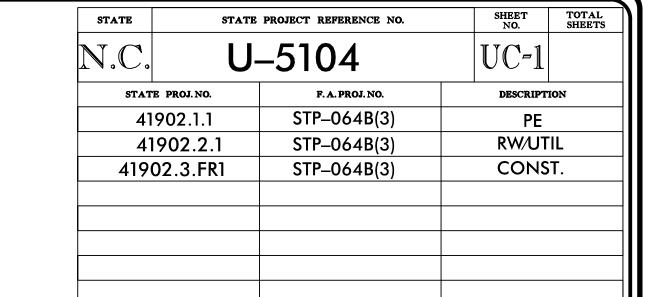

# UTILITY CONSTRUCTION PLANS TRANSYLVANIA COUNTY

LOCATION: S. CALDWELL STREET FROM (BUS. 64) ROSMAN HIGHWAY (US 64) TO PROBART STREÉT

TYPE OF WORK: WATER LINE WORK

INDEX OF SHEETS

**DESCRIPTION** TITLE SHEET UTILITY SYMBOLOGY **NOTES DETAILS** UTILITY CONSTRUCTION AND PROFILE SHEET

### PROJECT REFERENCE NO. SHEET NUC-2

U-5104

DESIGNED BY: JB

DRAWN BY: LE

CHECKED BY: MC

APPROVED BY:

REVISED:

NORTH CAROLINA
DEPARTMENT OF
TRANSPORTATION

UTILITIES ENGINEERING SEC.
PHONE: (919)707-6690
FAX: (919)250-4151