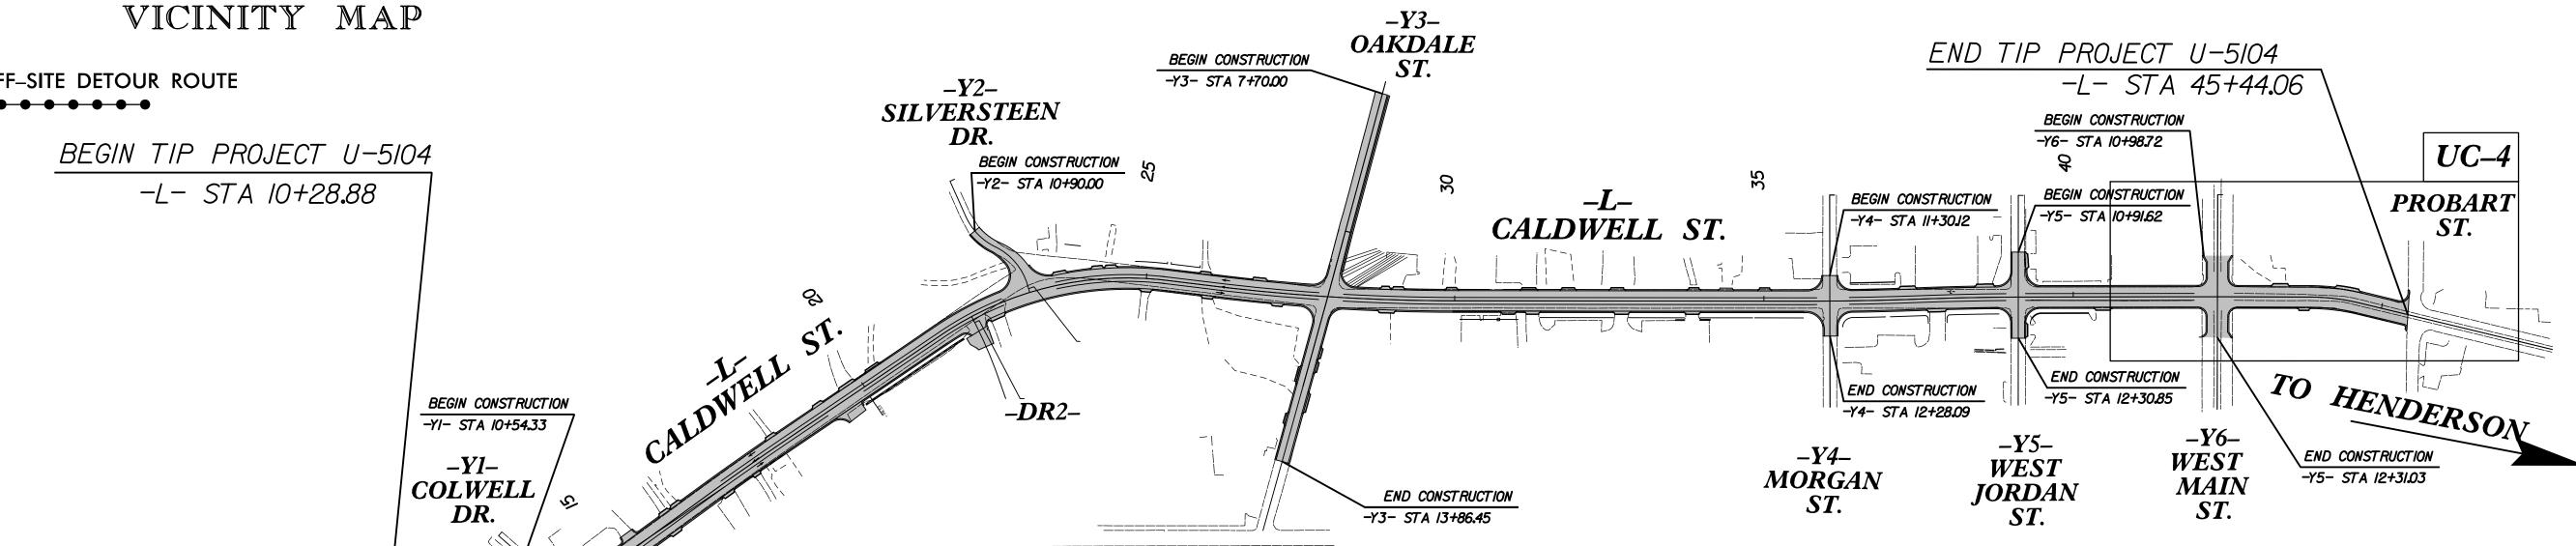

### PROJECT SPECIFIC NOTES:

1. EXISTING WATER LINE ABANDONMENT FROM -L- LINE STATION 42+55 TO -L- LINE STATION 45+45. GATE VALVES INSTALLED AT EACH END, AND ENTIRE LENGTH TO SEALED WITH FLOWABLE FILL.

PROJECT REFERENCE NO. SHEET NO.