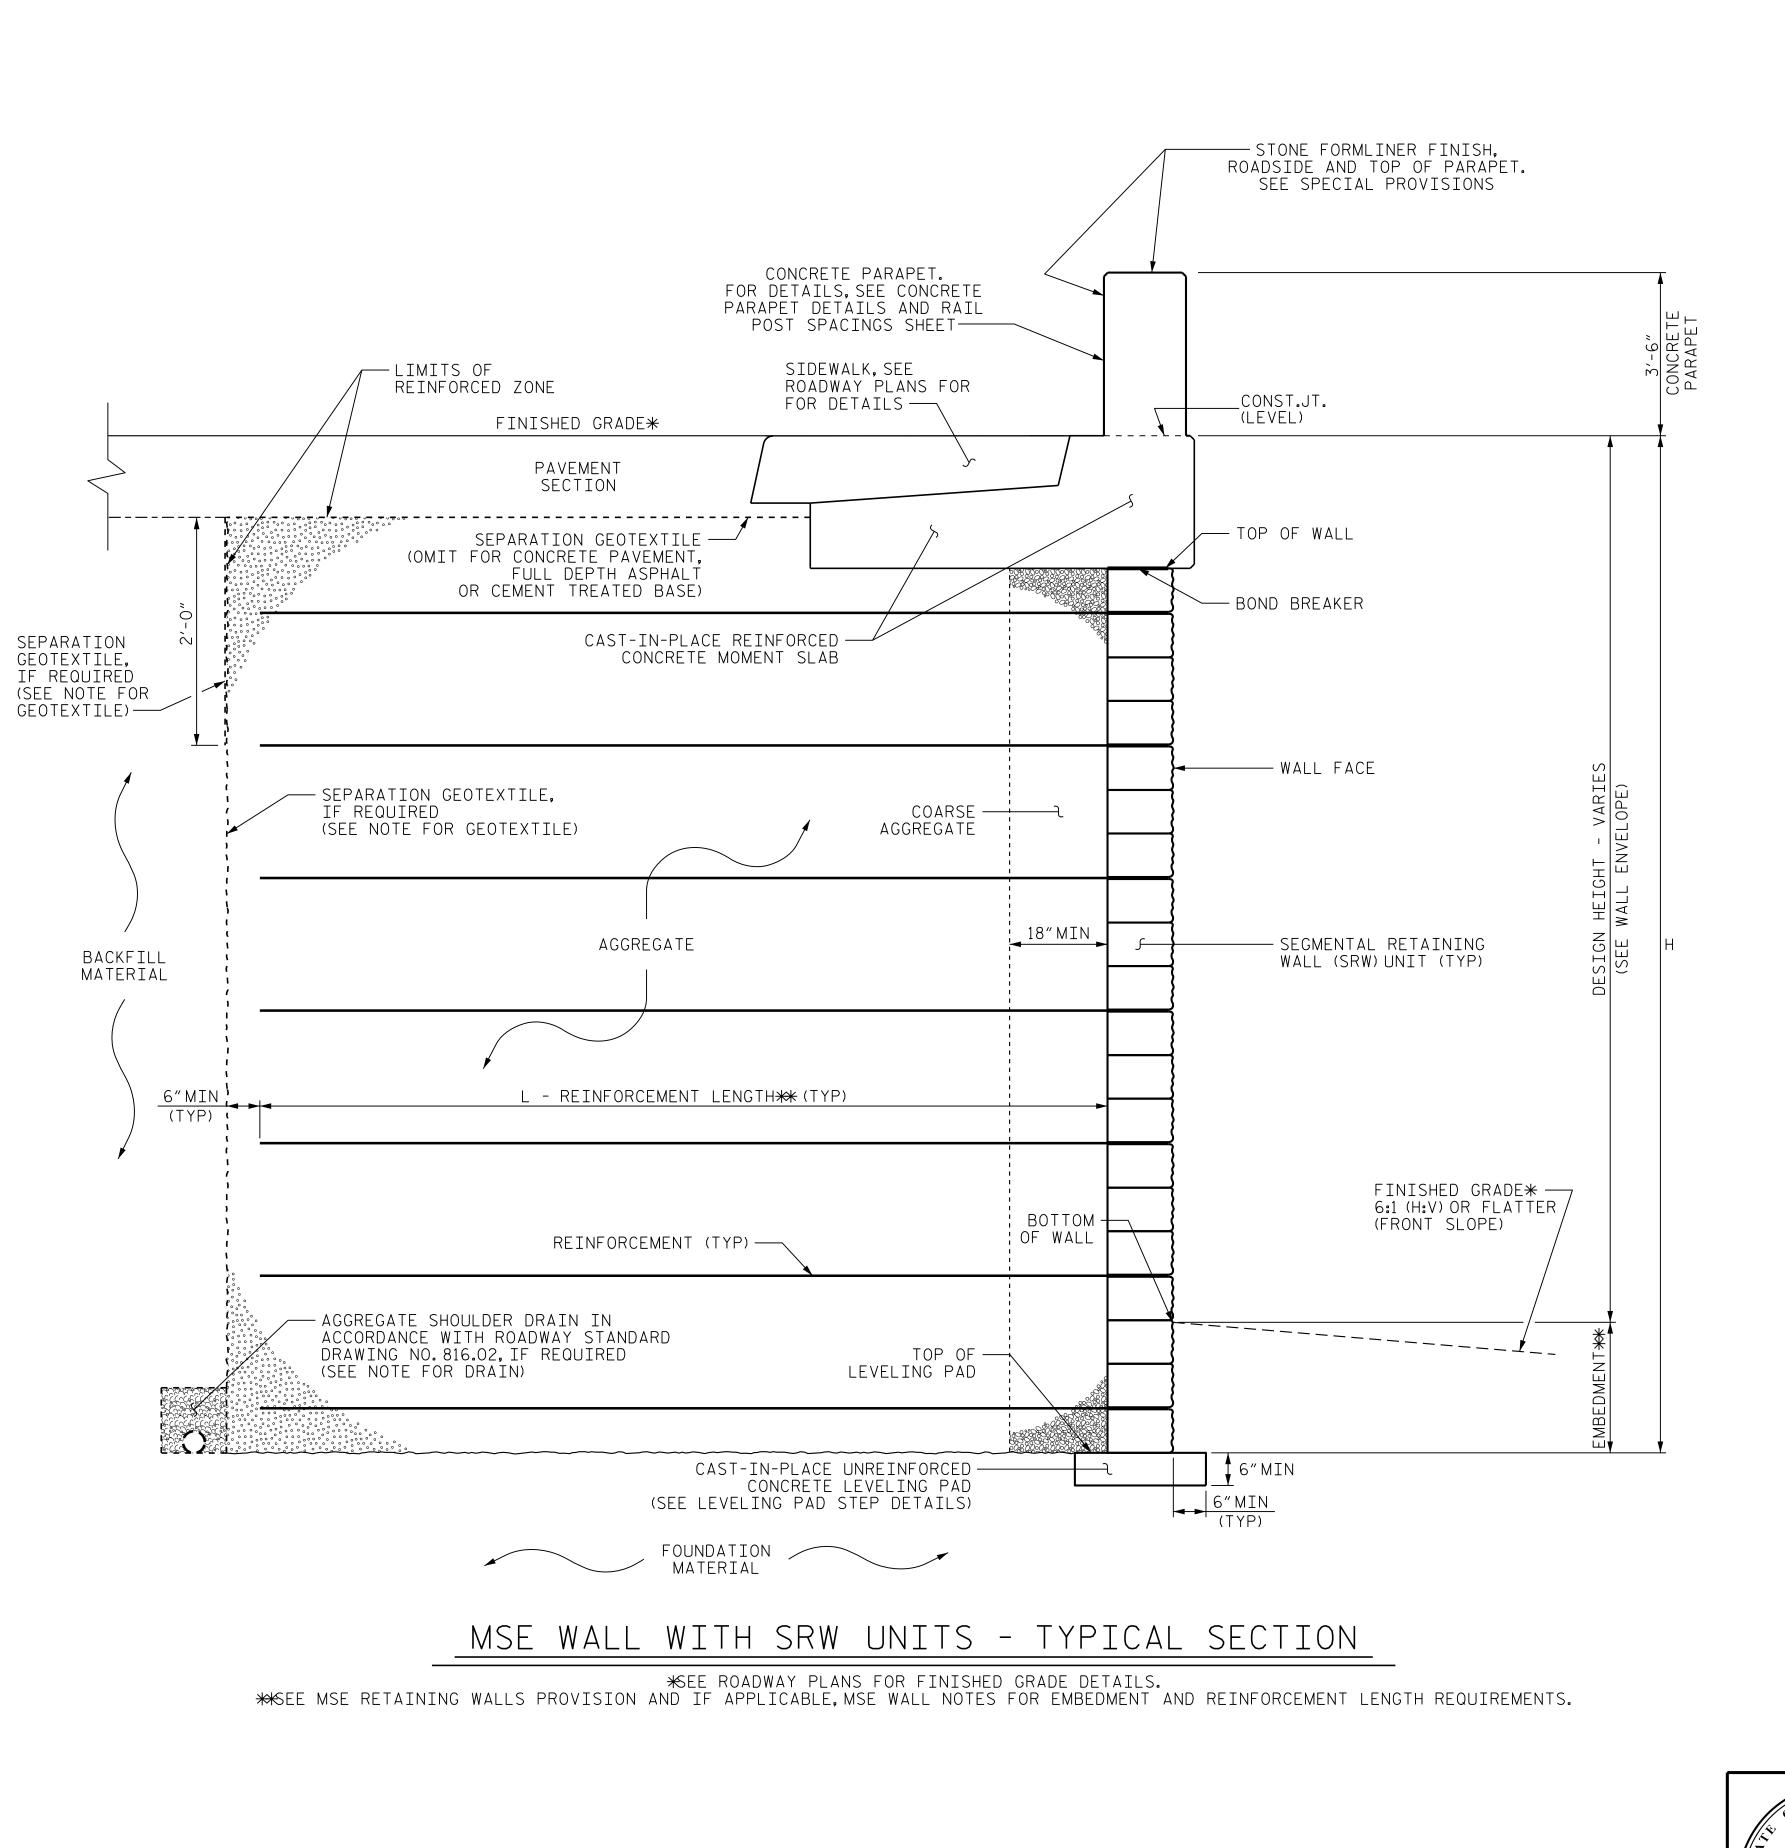

## MSE WALL #2 WITH SRW UNITS

| SHEET  | REVISIONS |    |     |      |    |  |
|--------|-----------|----|-----|------|----|--|
| NO.    | DATE      | BY | NO. | DATE | BY |  |
| W-6    |           |    | 3   |      |    |  |
| 1 00-0 |           |    | 4   |      |    |  |
|        |           |    |     |      |    |  |