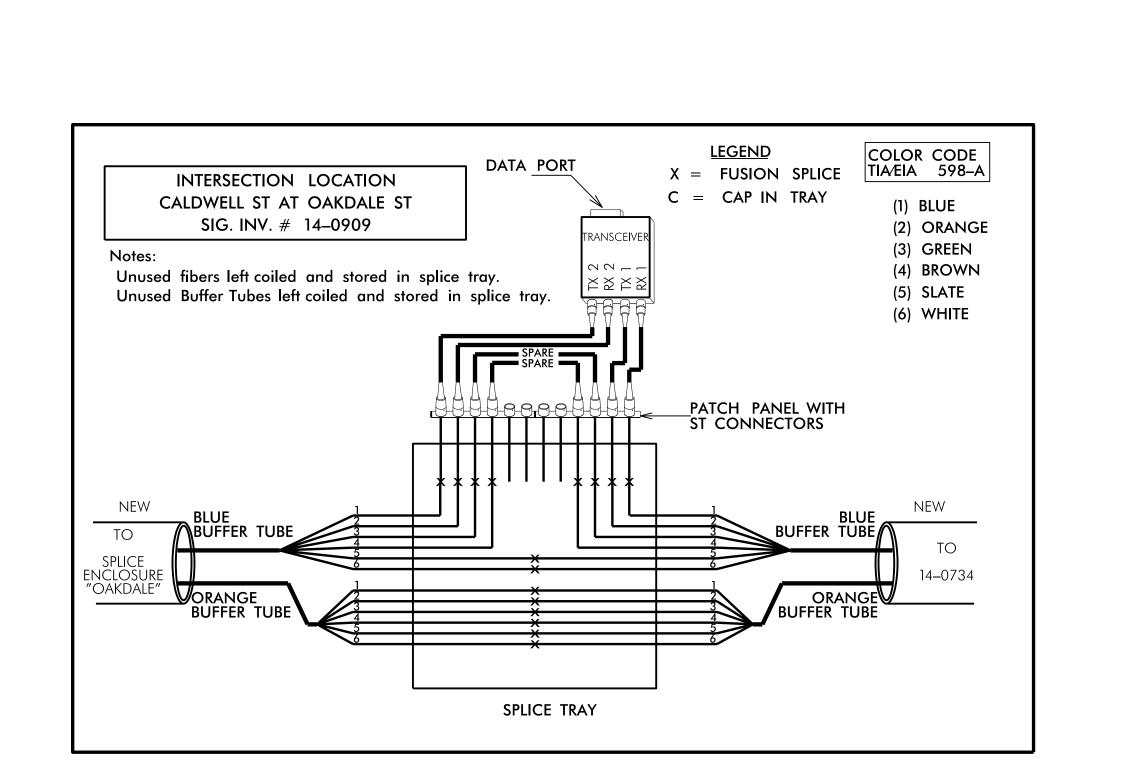

CONTRACTOR TO RECORD EXISTING SPLICE ARRANGEMENT FOR COMPARISON TO THE SUPPLIED SPLICE PLANS. IF DISCREPANCIES EXIST, CONTACT THE ENGINEER TO DETERMINE HOW TO PROCEED WITH RESPLICING.

ALL WORK IS NOT COMPLETE UNTIL THE SIGNAL SYSTEM IS BACK UP AND OPERATIONAL.

INCLUDE ON THE COVER OF EACH SPLICE TRAY THE FOLLOWING: **REFERENCE SECTION 1731 "FIBER OPTIC SPLICE ENCLOSURE"** 

- 1) SPLICE LOCATION
- 2) DATE
- 3) COMPANY NAME
- 4) NAME OF INDIVIDUAL PERFORMING THE SPLICING

PRIOR TO INSTALLING THE COVER ON THE SPLICE TRAY TAKE A DIGITAL PHOTOGRAPH SHOWING THE SPLICE TRAY AND INFORMATION SHOWN ABOVE (1-4) AND SUBMIT PHOTOGRAPH ALONG WITH OTDR TEST RESULTS.

| Prepared in the Offices of:                                                                                                                                                                                                                                                                                                                                                                                                                                                                                                                                                                                                                                                                                                                                                                                                                                                                                                                                                                                                                                                                                                                                                                                                                                                                                                                                                                                                                                                                                                                                                                                                                                                                                                                                                                                                                                                                                                                                                                                                                                                                                                    |                            |                              | SEAL                        |
|--------------------------------------------------------------------------------------------------------------------------------------------------------------------------------------------------------------------------------------------------------------------------------------------------------------------------------------------------------------------------------------------------------------------------------------------------------------------------------------------------------------------------------------------------------------------------------------------------------------------------------------------------------------------------------------------------------------------------------------------------------------------------------------------------------------------------------------------------------------------------------------------------------------------------------------------------------------------------------------------------------------------------------------------------------------------------------------------------------------------------------------------------------------------------------------------------------------------------------------------------------------------------------------------------------------------------------------------------------------------------------------------------------------------------------------------------------------------------------------------------------------------------------------------------------------------------------------------------------------------------------------------------------------------------------------------------------------------------------------------------------------------------------------------------------------------------------------------------------------------------------------------------------------------------------------------------------------------------------------------------------------------------------------------------------------------------------------------------------------------------------|----------------------------|------------------------------|-----------------------------|
| Choper the state of the state o | SPLICE DETAIL              |                              | POFESS / OV                 |
|                                                                                                                                                                                                                                                                                                                                                                                                                                                                                                                                                                                                                                                                                                                                                                                                                                                                                                                                                                                                                                                                                                                                                                                                                                                                                                                                                                                                                                                                                                                                                                                                                                                                                                                                                                                                                                                                                                                                                                                                                                                                                                                                | DIVISION 14 TRANSYLVAN     | A CODocuSigned by: BREV      | /ARD 023919                 |
|                                                                                                                                                                                                                                                                                                                                                                                                                                                                                                                                                                                                                                                                                                                                                                                                                                                                                                                                                                                                                                                                                                                                                                                                                                                                                                                                                                                                                                                                                                                                                                                                                                                                                                                                                                                                                                                                                                                                                                                                                                                                                                                                | PLAN DATE: JANUARY 2015    | REVIEWED BY: Neit Avery      | Print NGINE LA ST           |
| Greenfield Pkwy. , Garner, NC 27529                                                                                                                                                                                                                                                                                                                                                                                                                                                                                                                                                                                                                                                                                                                                                                                                                                                                                                                                                                                                                                                                                                                                                                                                                                                                                                                                                                                                                                                                                                                                                                                                                                                                                                                                                                                                                                                                                                                                                                                                                                                                                            | PREPARED BY: B.A. STOUCHKO | REVIEWED BY: 09F5DB4CBED3443 | PARORY A. FURTH             |
|                                                                                                                                                                                                                                                                                                                                                                                                                                                                                                                                                                                                                                                                                                                                                                                                                                                                                                                                                                                                                                                                                                                                                                                                                                                                                                                                                                                                                                                                                                                                                                                                                                                                                                                                                                                                                                                                                                                                                                                                                                                                                                                                | REVISIONS INIT. DA         |                              | ATE DocuSigned by:          |
|                                                                                                                                                                                                                                                                                                                                                                                                                                                                                                                                                                                                                                                                                                                                                                                                                                                                                                                                                                                                                                                                                                                                                                                                                                                                                                                                                                                                                                                                                                                                                                                                                                                                                                                                                                                                                                                                                                                                                                                                                                                                                                                                |                            |                              | Gregory A. Fuller 1/26/2015 |
|                                                                                                                                                                                                                                                                                                                                                                                                                                                                                                                                                                                                                                                                                                                                                                                                                                                                                                                                                                                                                                                                                                                                                                                                                                                                                                                                                                                                                                                                                                                                                                                                                                                                                                                                                                                                                                                                                                                                                                                                                                                                                                                                |                            |                              | 7032CA0AEE874FF DATE        |
|                                                                                                                                                                                                                                                                                                                                                                                                                                                                                                                                                                                                                                                                                                                                                                                                                                                                                                                                                                                                                                                                                                                                                                                                                                                                                                                                                                                                                                                                                                                                                                                                                                                                                                                                                                                                                                                                                                                                                                                                                                                                                                                                |                            |                              | CADD Filename:              |