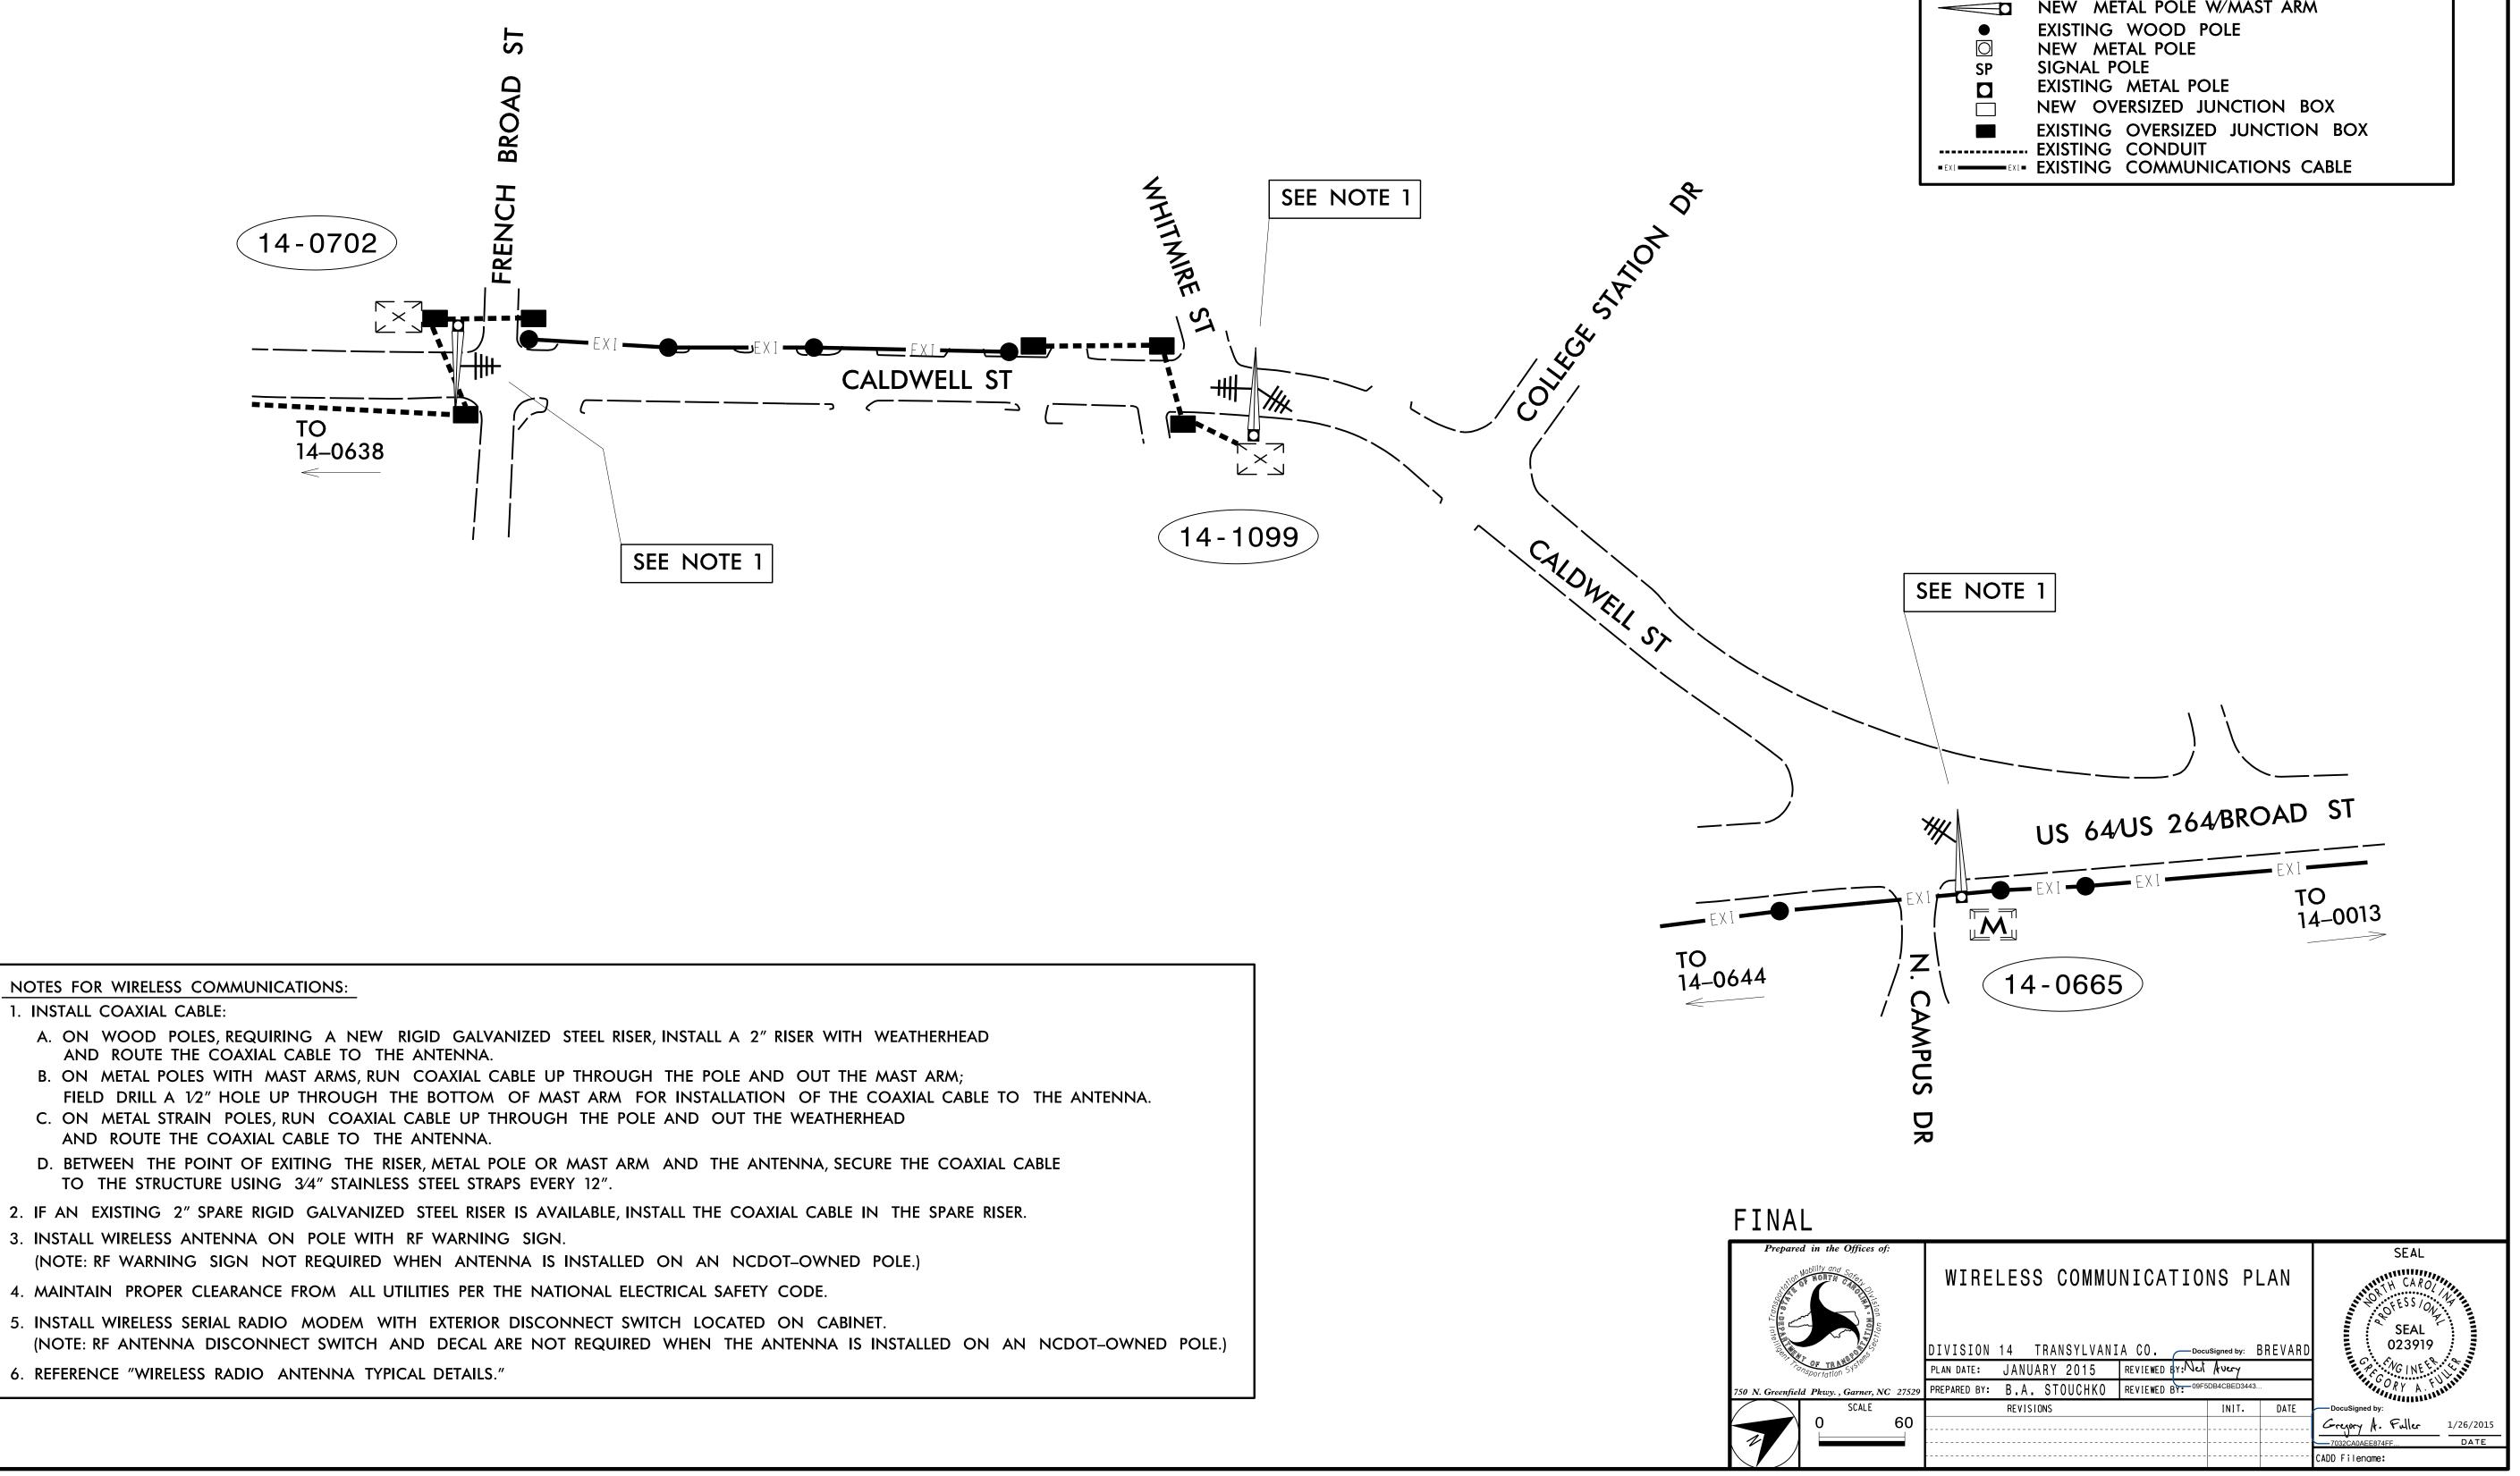

1. REMOVE RADIO EQUIPMENT. RETURN RADIO, ANTENNA, MOUNTING HARDWARE AND LIGHTNING ARRESTOR TO THE ENGINEER. **RECONNECT FIBER MODEM.** 

1. INSTALL COAXIAL CABLE:

- AND ROUTE THE COAXIAL CABLE TO THE ANTENNA.
- AND ROUTE THE COAXIAL CABLE TO THE ANTENNA.
- TO THE STRUCTURE USING 3/4" STAINLESS STEEL STRAPS EVERY 12".
- 3. INSTALL WIRELESS ANTENNA ON POLE WITH RF WARNING SIGN.
- 5. INSTALL WIRELESS SERIAL RADIO MODEM WITH EXTERIOR DISCONNECT SWITCH LOCATED ON CABINET.
- 6. REFERENCE "WIRELESS RADIO ANTENNA TYPICAL DETAILS."