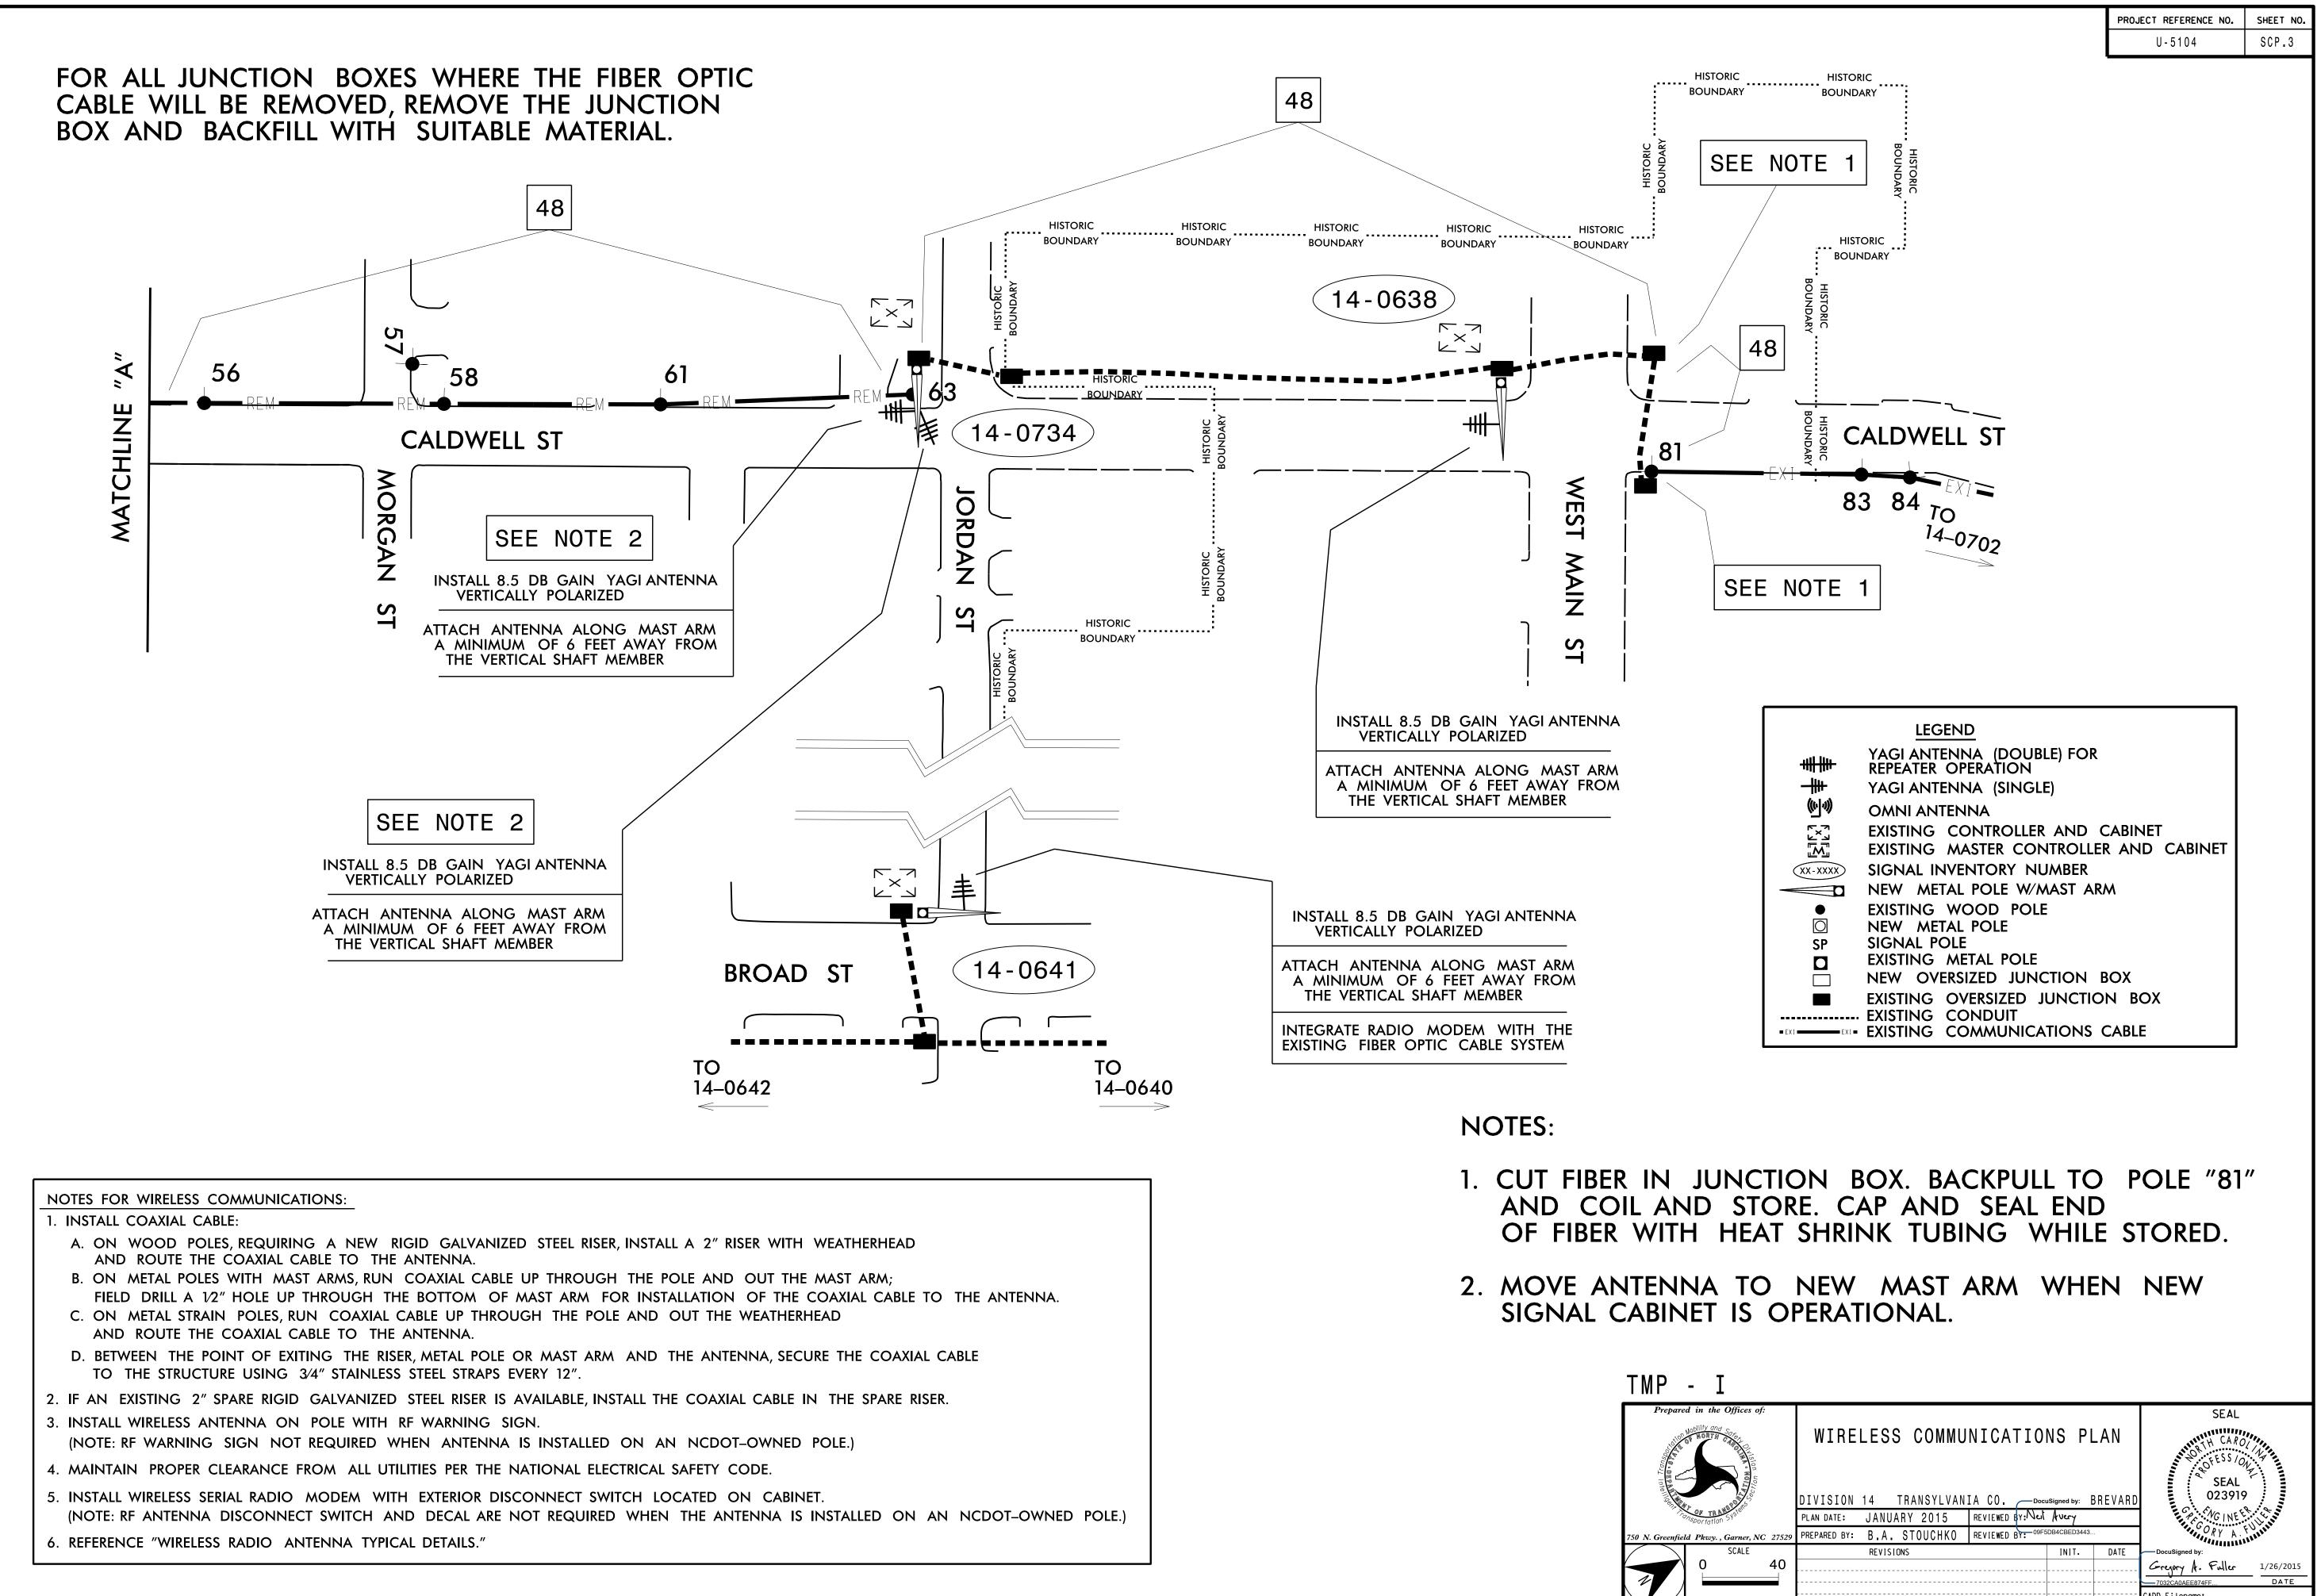

| <del>-+  -  + </del> | YAGI ANTENNA (DOUBLE) FOR<br>REPEATER OPERATION<br>YAGI ANTENNA (SINGLE) |  |  |  |  |
|----------------------|--------------------------------------------------------------------------|--|--|--|--|
| _ <del>   -</del>    |                                                                          |  |  |  |  |
| ((0_1))              | OMNI ANTENNA                                                             |  |  |  |  |
| لا<br>ماليا<br>ماليا | EXISTING CONTROLLER AND CABINET                                          |  |  |  |  |
|                      | EXISTING MASTER CONTROLLER AND CABINET                                   |  |  |  |  |
| XX-XXXX              | SIGNAL INVENTORY NUMBER                                                  |  |  |  |  |
|                      | NEW METAL POLE W/MAST ARM                                                |  |  |  |  |
| •                    | EXISTING WOOD POLE                                                       |  |  |  |  |
| $\bigcirc$           | NEW METAL POLE                                                           |  |  |  |  |
| SP                   | SIGNAL POLE                                                              |  |  |  |  |
|                      | EXISTING METAL POLE                                                      |  |  |  |  |
|                      | NEW OVERSIZED JUNCTION BOX                                               |  |  |  |  |
|                      | EXISTING OVERSIZED JUNCTION BOX                                          |  |  |  |  |
| <b></b>              | EXISTING CONDUIT                                                         |  |  |  |  |
| ■ EXI ■              | EXISTING COMMUNICATIONS CABLE                                            |  |  |  |  |