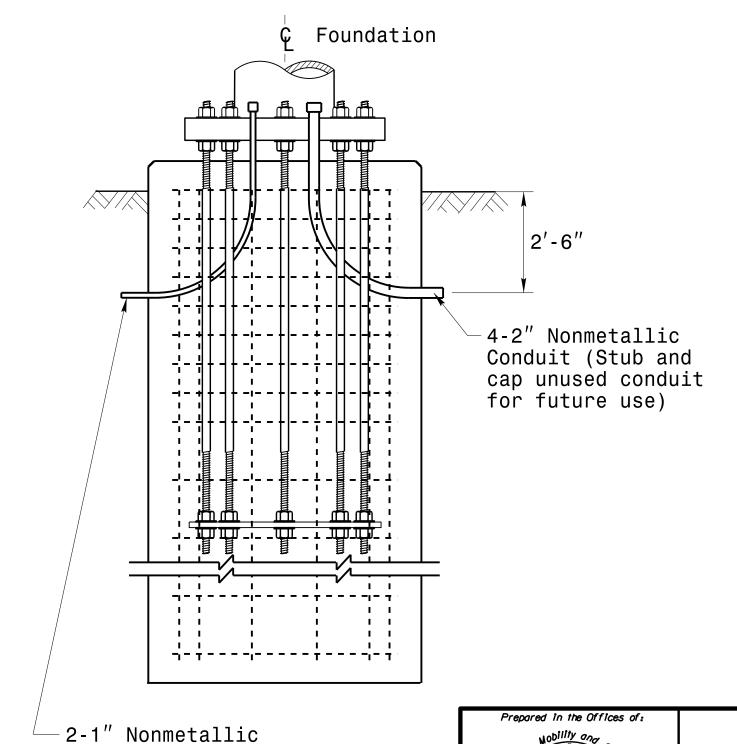

## Typical Foundation Conduit Details

Conduits for

and Grounding

Electrical Service

Electrode Conductor