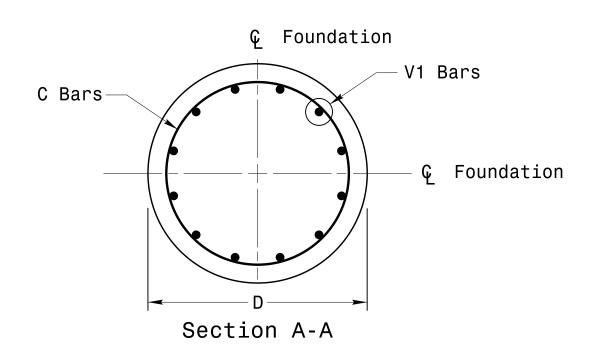

## Reinforcing Steel Bars

Typical "C" Bars

| REINFORCING STEEL TABLE<br>FOR STANDARD DRILL PIER SHAFT<br>(4'-0" DIAMETER) |                               |             |      |      |      |        |
|------------------------------------------------------------------------------|-------------------------------|-------------|------|------|------|--------|
| Shaft<br>Dia<br>(in.)                                                        | Conc.<br>Volume<br>(cu. yds.) | Bar<br>Name | MIN. | Size | Туре | Length |
| 48"                                                                          | .465 x L                      | V1          | ***  | #8   | STR. | **     |
|                                                                              |                               | С           | *    | #4   | CIR. | 12'-6' |