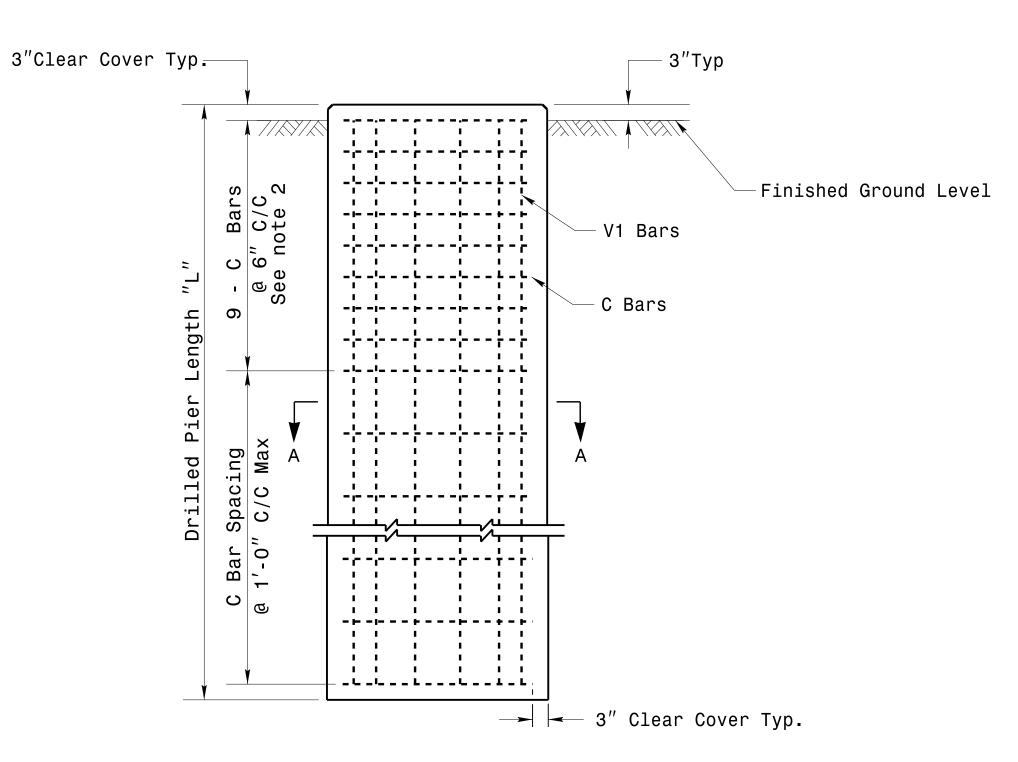

## Reinforcing Steel Bars

Typical "C" Bars

| REINFORCING STEEL TABLE<br>FOR STANDARD DRILL PIER SHAFT<br>(4'-0" DIAMETER) |                               |             |      |      |      |        |
|------------------------------------------------------------------------------|-------------------------------|-------------|------|------|------|--------|
| Shaft<br>Dia<br>(in.)                                                        | Conc.<br>Volume<br>(cu. yds.) | Bar<br>Name | MIN. | Size | Туре | Length |
| 48"                                                                          | .465 x L                      | V1          | ***  | #8   | STR. | **     |
|                                                                              |                               | С           | *    | #4   | CIR. | 12'-6' |

\* See Note No. 1 \*\* See Note No. 3

\*\*\* See Note No. 4

- 1. The number of C-bars is based on foundation depth and/or as required. For standard foundations, see sheets M 8 and M 9 for details.
- 2. Circular tie reinforcing rings may be vertically adjusted by +/- 3" at a depth between 2'-0" and 3'-0" to facilitate the installation of electrical conduit entering in the
- 3. The length of V1-bars is based on foundation depth. For standard foundations, see sheets M 8 and M 9 for details. Vertical reinforcing bars (V1) may be horizontally adjusted by +/-3"to facilitate the installation of electrical conduit entering into the cage.
- 4. Provide vertical reinforcement as required per design. See sheets M 8 and M9 for details.