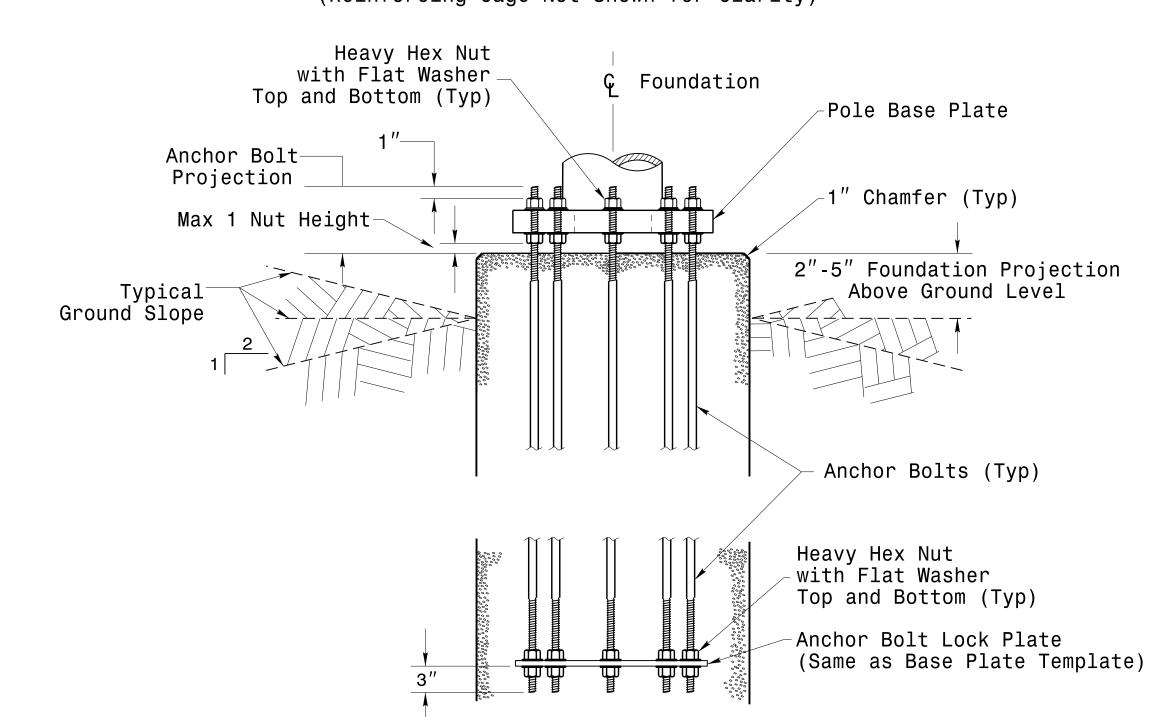

## Typical Foundation Anchor Bolt Details

(Reinforcing Cage Not Shown for Clarity)