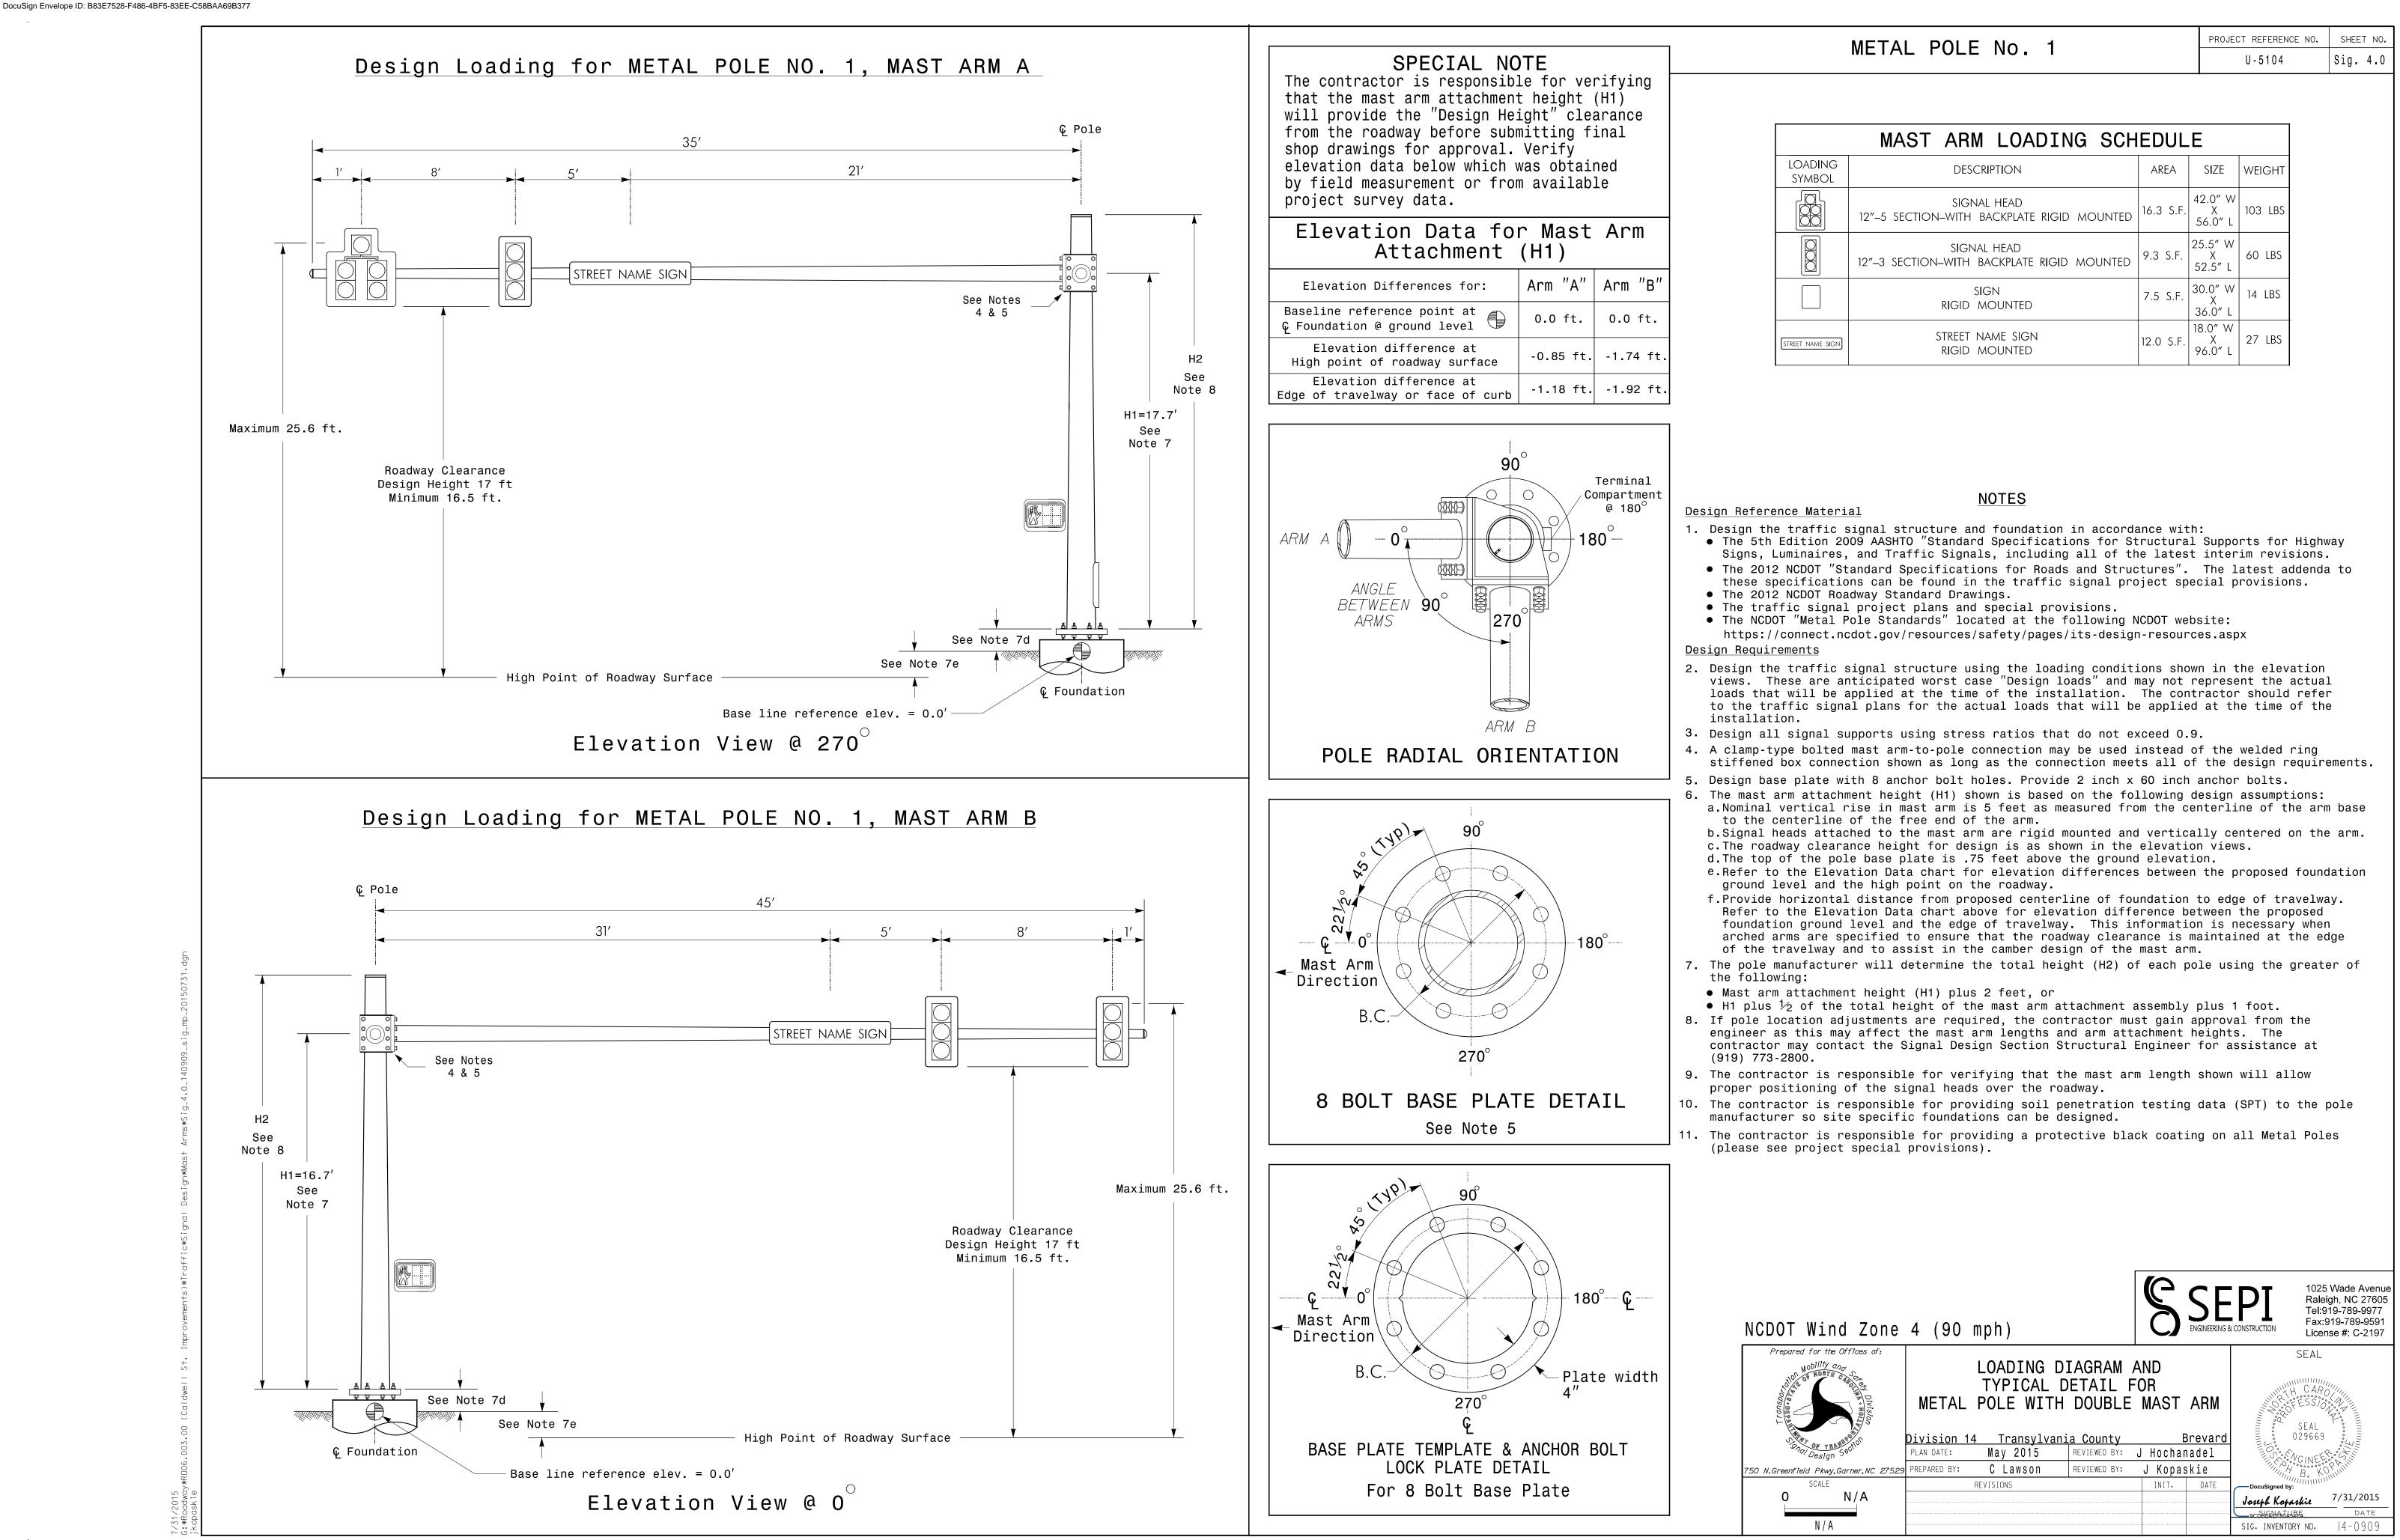

| METAL POLE No. 1 | PROJECT REFERENCE NO. | SHEET NO. |
|------------------|-----------------------|-----------|
| WETAL TOLL NO. I | U-5104                | Sig. 4.0  |

|                   | MAST ARM LOADING SCH                                      | EDUL      | E                       |         |
|-------------------|-----------------------------------------------------------|-----------|-------------------------|---------|
| loading<br>symbol | DESCRIPTION                                               | AREA      | SIZE                    | WEIGHT  |
|                   | SIGNAL HEAD<br>12″–5 SECTION–WITH BACKPLATE RIGID MOUNTED | 16.3 S.F. | 42.0" W<br>X<br>56.0" L | 103 LBS |
|                   | SIGNAL HEAD<br>12″–3 SECTION–WITH BACKPLATE RIGID MOUNTED | 9.3 S.F.  | 25.5″ W<br>X<br>52.5″ L | 60 LBS  |
|                   | sign<br>Rigid Mounted                                     | 7.5 S.F.  | 30.0″ W<br>X<br>36.0″ L | 14 LBS  |
| STREET NAME SIGN  | street name sign<br>Rigid mounted                         | 12.0 S.F. | 18.0″ W<br>X<br>96.0″ L | 27 LBS  |