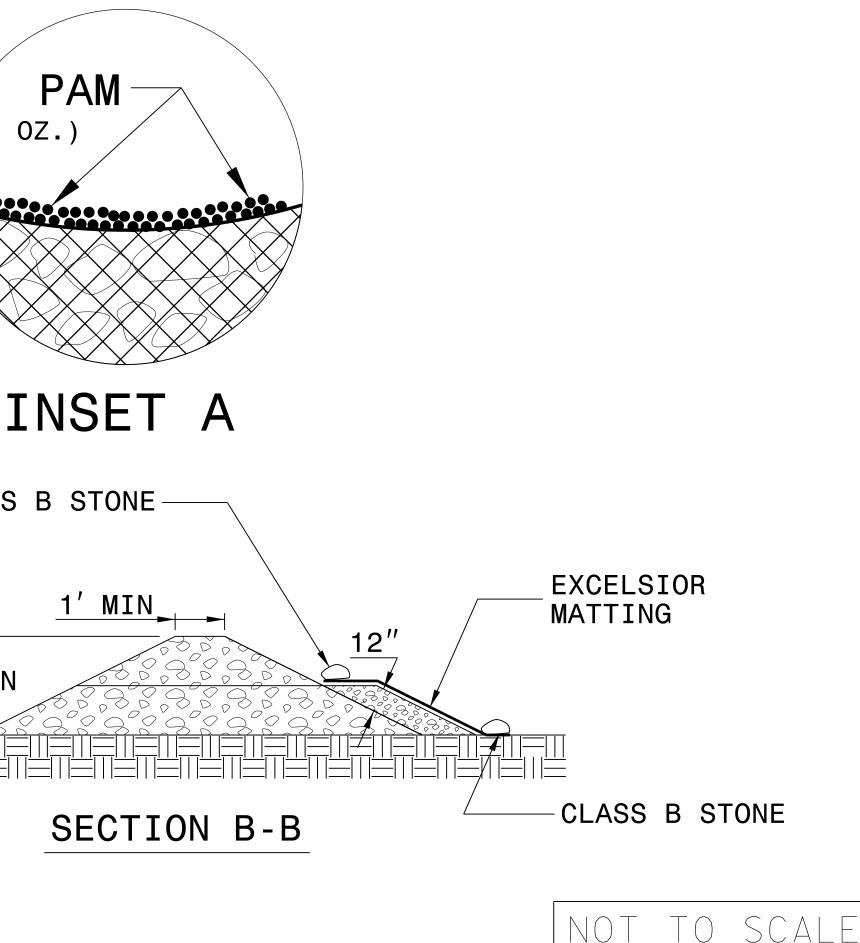

## NOTES:

INSTALL TEMPORARY ROCK SILT CHECK TYPE A IN ACCORDANCE WITH ROADWAY STANDARD DRAWING NO. 1633.01.

USE EXCELSIOR FOR MATTING MATERIAL AND ANCHOR MATTING SECTION AT TOP AND BOTTOM WITH CLASS B STONE.

PRIOR TO POLYACRYLAMIDE (PAM) APPLICATION, OBTAIN A SOIL SAMPLE FROM PROJECT LOCATION, AND FROM OFFSITE MATERIAL, AND ANALYZE FOR APPROPRIATE PAM FLOCCULANT TO BE APPLIED TO EACH ROCK SILT CHECK.

INITIALLY APPLY 4 OUNCES OF POLYACRYLAMIDE (PAM) TO TOP OF MATTING SECTION AND AFTER EVERY RAINFALL EVENT THAT EQUALS OR EXCEEDS 0.50 INCHES.