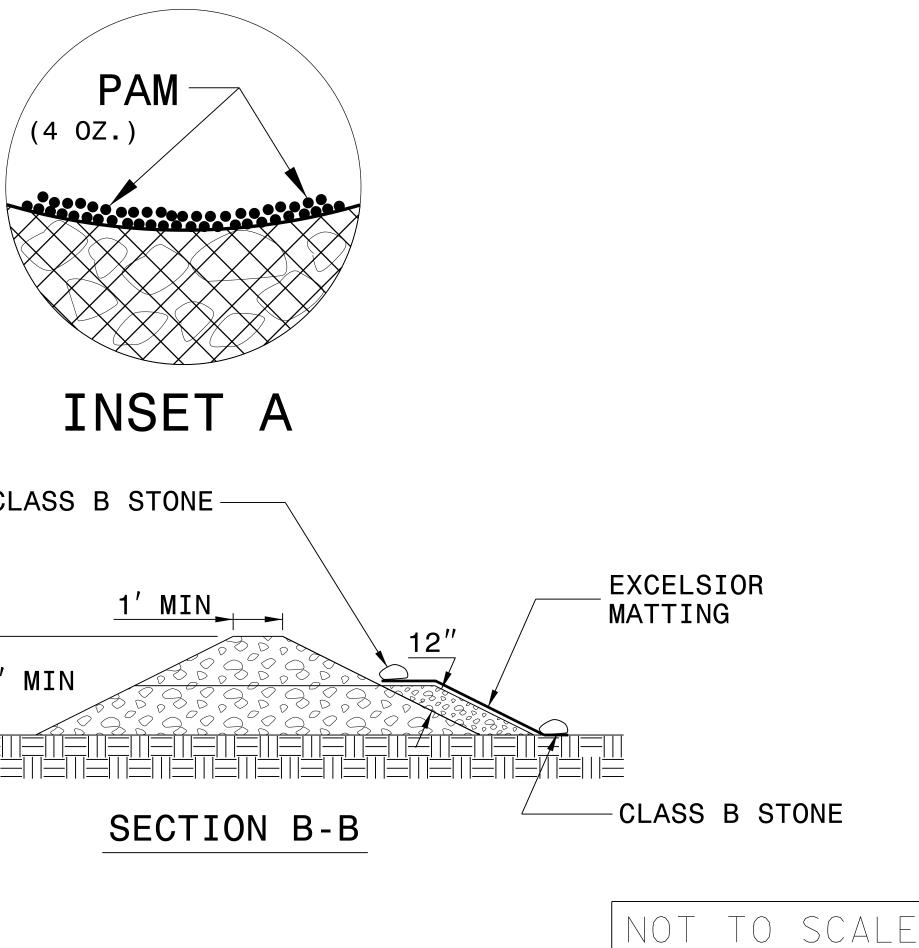

## NOTES:

INSTALL TEMPORARY ROCK SILT CHECK TYPE A IN ACCORDANCE WITH ROADWAY STANDARD DRAWING NO. 1633.01.

USE EXCELSIOR FOR MATTING MATERIAL AND ANCHOR MATTING SECTION AT TOP AND BOTTOM WITH CLASS B STONE.

PRIOR TO POLYACRYLAMIDE (PAM) APPLICATION, OBTAIN A SOIL SAMPLE FROM PROJECT LOCATION, AND FROM OFFSITE MATERIAL, AND ANALYZE FOR APPROPRIATE PAM FLOCCULANT TO BE APPLIED TO EACH ROCK SILT CHECK.

INITIALLY APPLY 4 OUNCES OF POLYACRYLAMIDE (PAM) TO TOP OF MATTING SECTION AND AFTER EVERY RAINFALL EVENT THAT EQUALS OR EXCEEDS 0.50 INCHES.