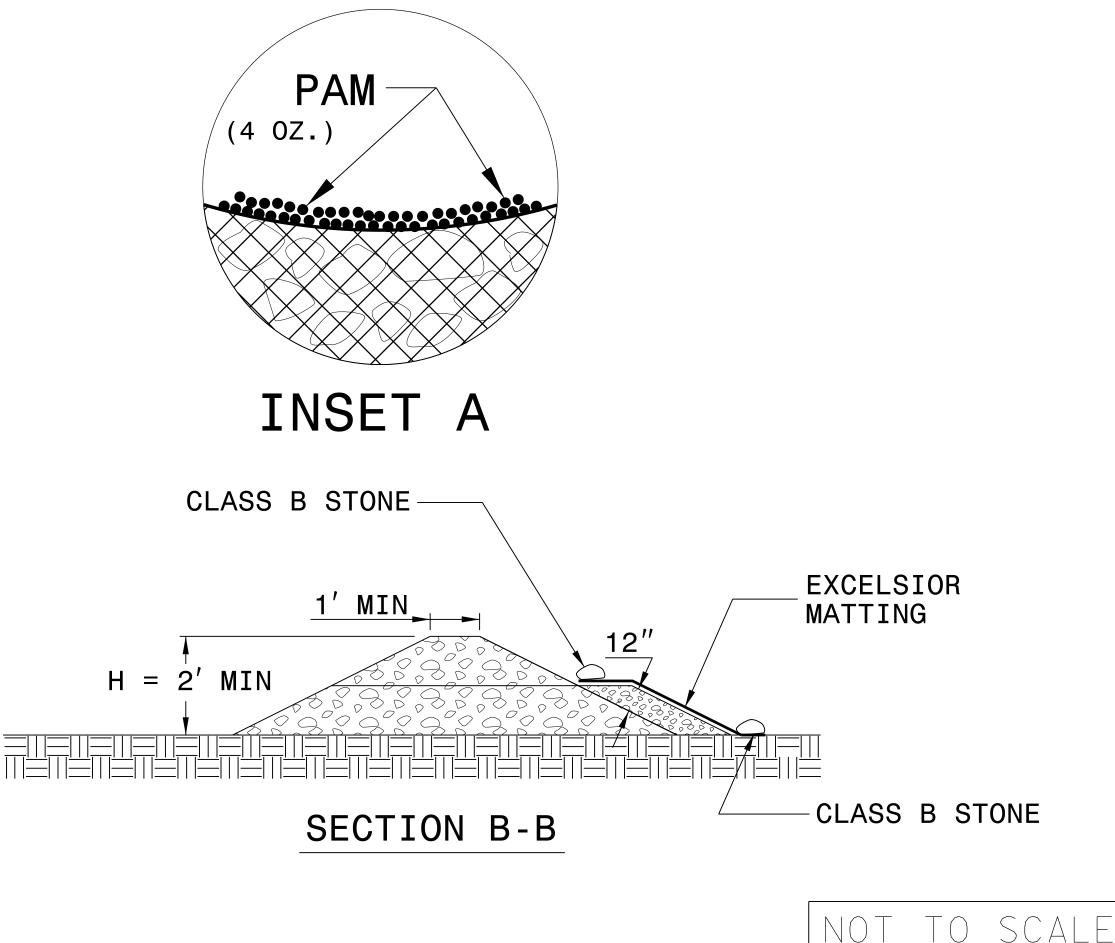

## NOTES:

INSTALL TEMPORARY ROCK SILT CHECK TYPE A IN ACCORDANCE WITH ROADWAY STANDARD DRAWING NO. 1633.01.

USE EXCELSIOR FOR MATTING MATERIAL AND ANCHOR MATTING SECTION AT TOP AND BOTTOM WITH CLASS B STONE.

PRIOR TO POLYACRYLAMIDE (PAM) APPLICATION, OBTAIN A SOIL SAMPLE FROM PROJECT LOCATION, AND FROM OFFSITE MATERIAL, AND ANALYZE FOR APPROPRIATE PAM FLOCCULANT TO BE APPLIED TO EACH ROCK SILT CHECK.

INITIALLY APPLY 4 OUNCES OF POLYACRYLAMIDE (PAM) TO TOP OF MATTING SECTION AND AFTER EVERY RAINFALL EVENT THAT EQUALS OR EXCEEDS 0.50 INCHES.