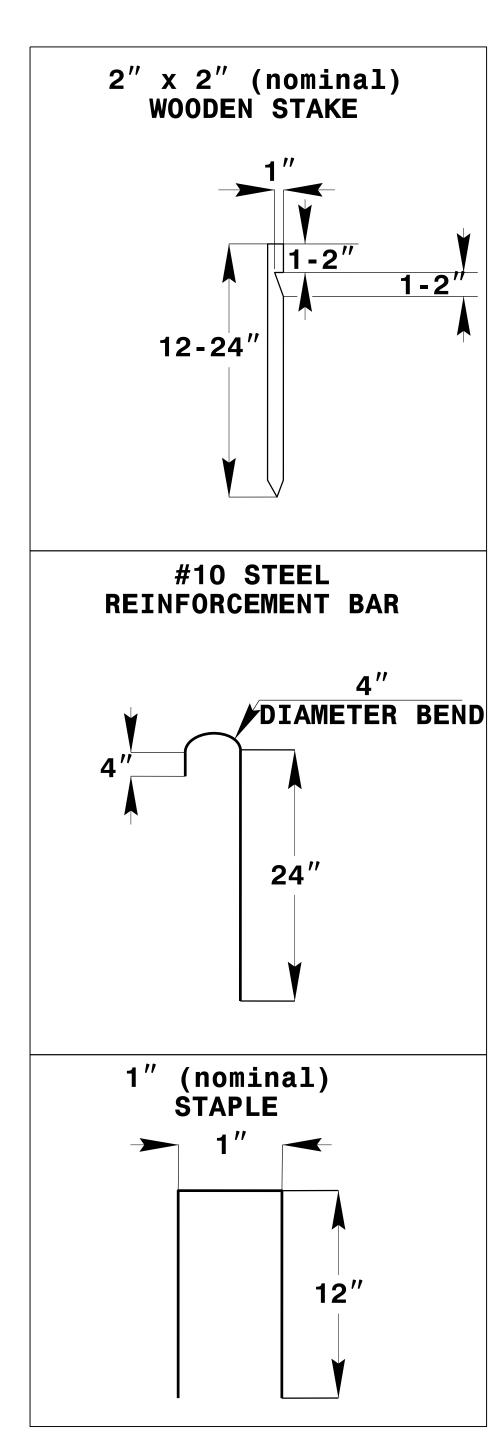

| SKIMMER | BASIN | WITH | <b>BAFFLES</b> | DETAIL |
|---------|-------|------|----------------|--------|

COIR FIBER MAT **ANCHOR OPTIONS** 

## NOTES

- 1. SEED AND PLACE MATTING FOR EROSION CONTROL ON INTERIOR AND EXTERIOR SIDESLOPES.
- 2. LIMIT EARTH DIKE HEIGHT TO 5 FT.

- 3. FOR BASIN DEPTH OF 3 FT., THE MINIMUM BASIN WIDTH SHALL BE 9 FT.
  4. DETERMINE PRIMARY SPILLWAY WEIR LENGTH (FT.) USING Q/O.8, WHERE Q IS FLOW RATE (CFS) INTO BASIN.
  5. PLASTIC SLOPE DRAIN PIPE AT INLET OF BASIN MAY BE REPLACED BY FILTRATION GEOTEXTILE OR TARP AS DIRECTED.
  6. SOIL STABILIZATION GEOTEXTILE FOR PRIMARY SPILLWAY SHALL BE ONE CONTINUOUS PIECE OF MATERIAL OR OVERLAPPED 18 IN. (MIN.).

NOT TO SCALE