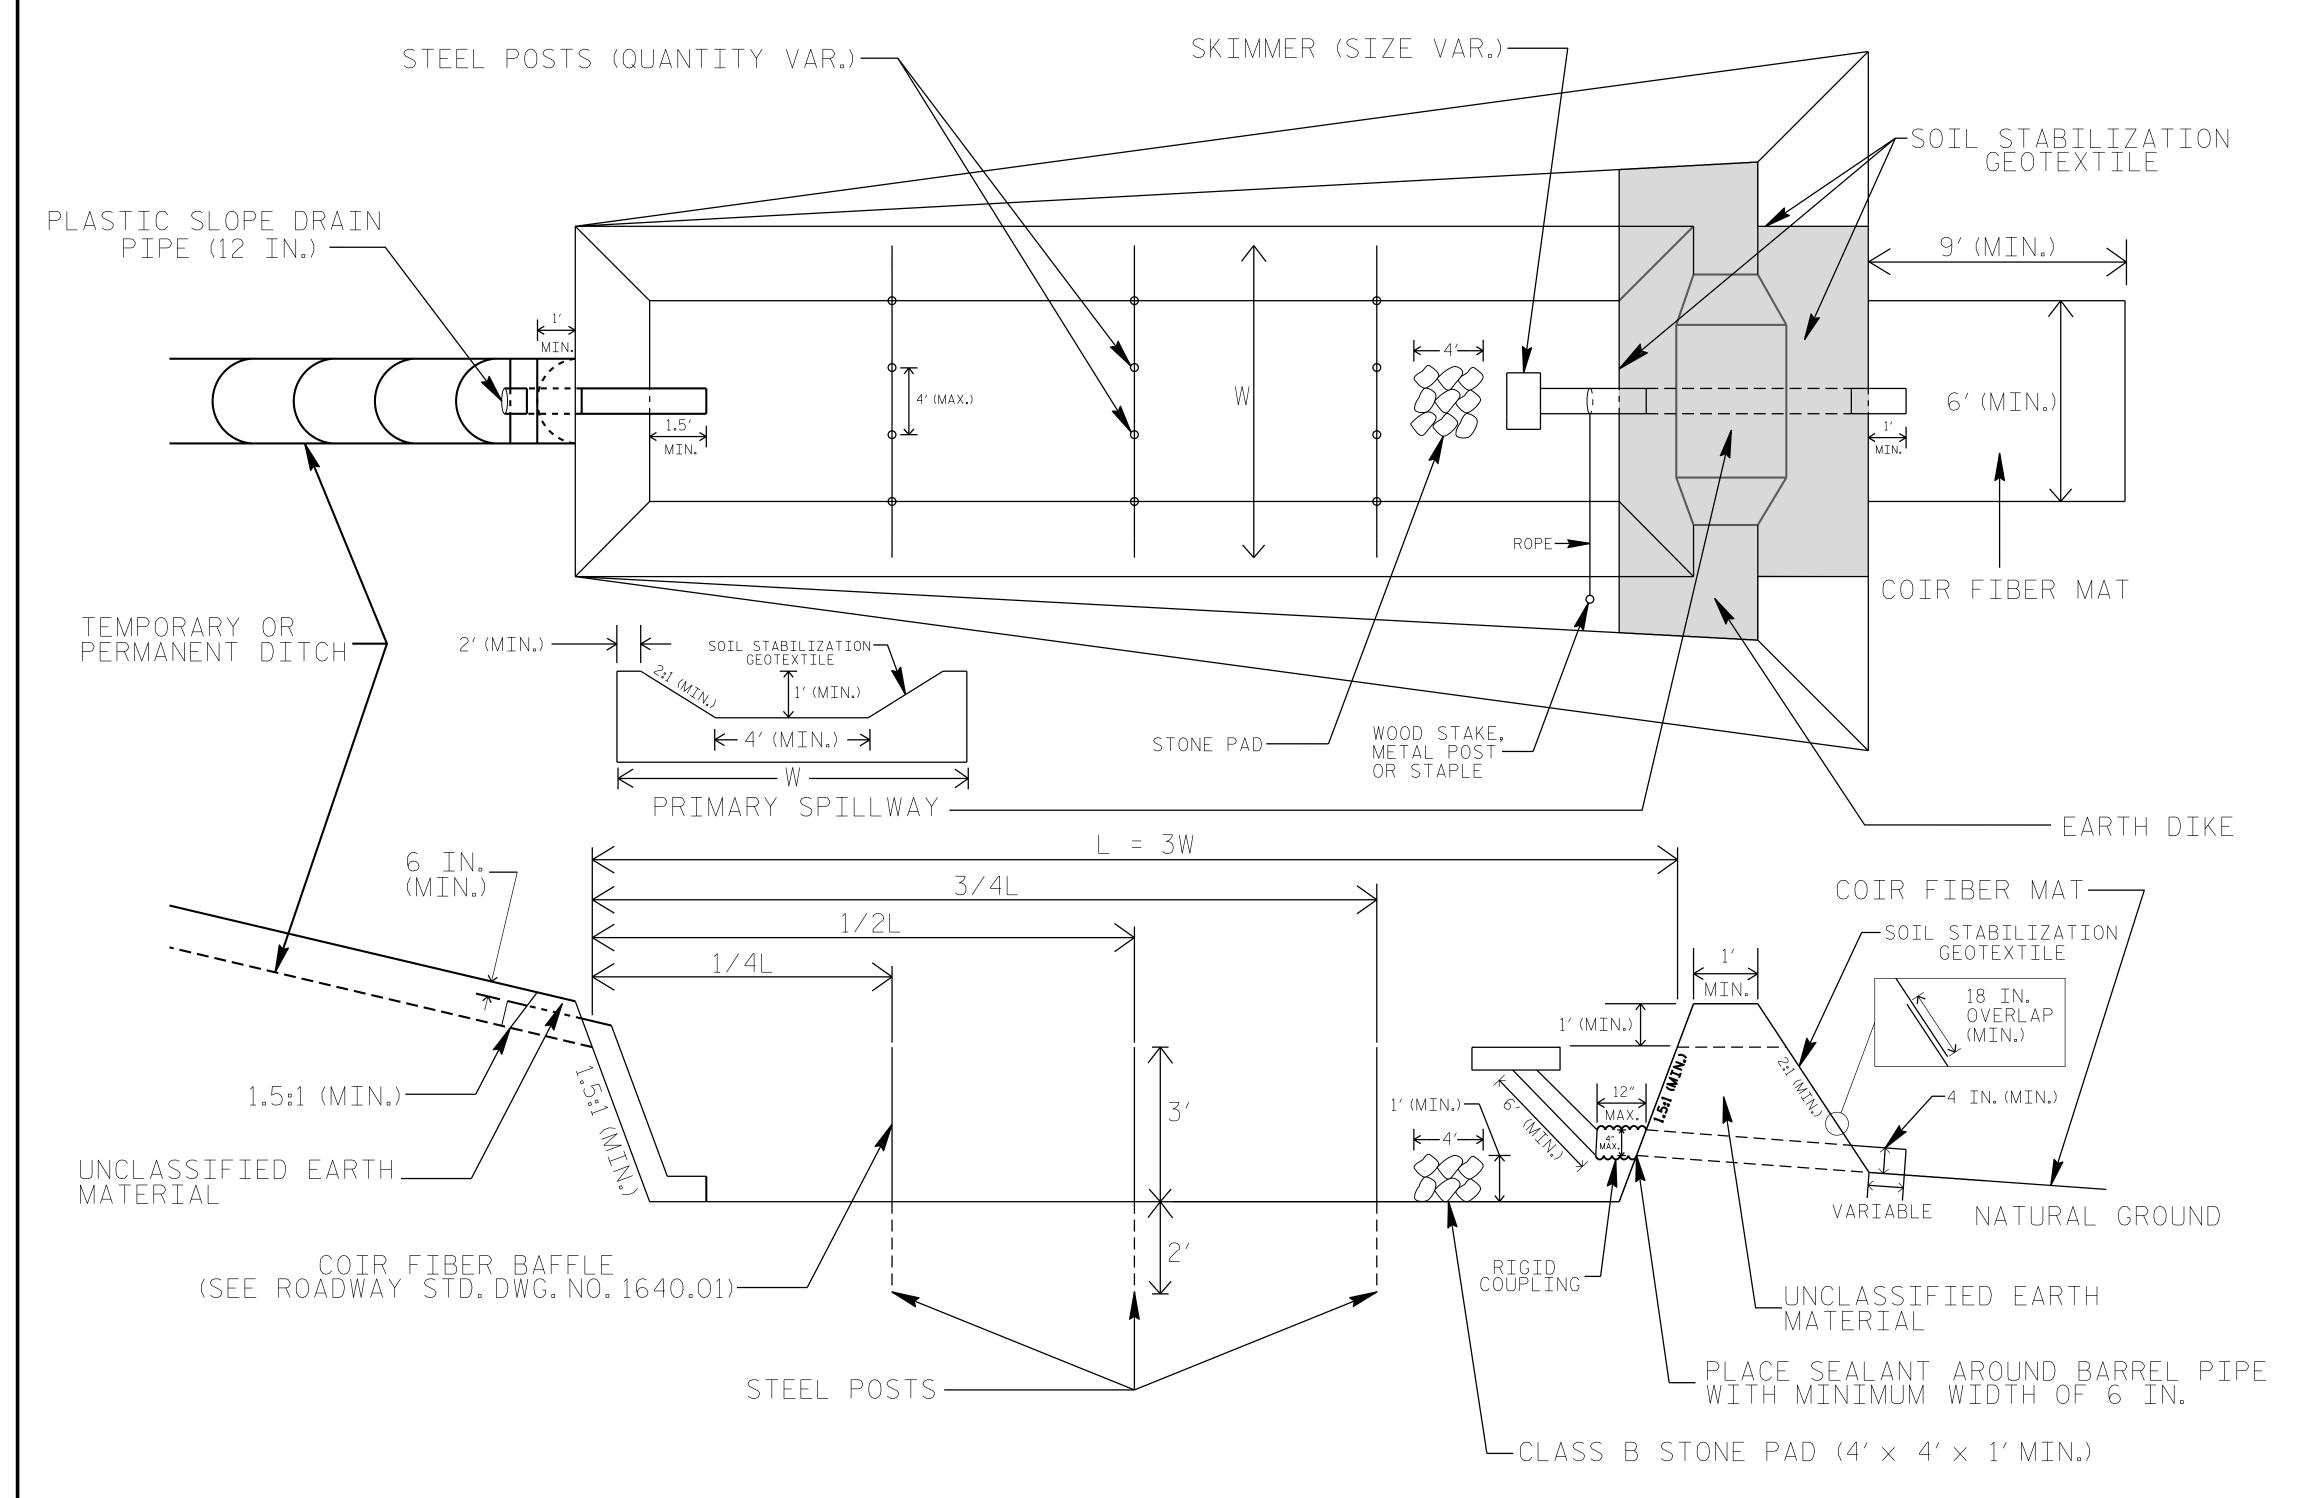

| SKIMMER | BASIN | WITH | <b>BAFFLES</b> | DETAIL |
|---------|-------|------|----------------|--------|

COIR FIBER MAT **ANCHOR OPTIONS** 

## NOTES

- 1. SEED AND PLACE MATTING FOR EROSION CONTROL ON INTERIOR AND EXTERIOR SIDESLOPES.
- 2. LIMIT EARTH DIKE HEIGHT TO 5 FT.

- 3. FOR BASIN DEPTH OF 3 FT., THE MINIMUM BASIN WIDTH SHALL BE 9 FT.
  4. DETERMINE PRIMARY SPILLWAY WEIR LENGTH (FT.) USING Q/O.8, WHERE Q IS FLOW RATE (CFS) INTO BASIN.
  5. PLASTIC SLOPE DRAIN PIPE AT INLET OF BASIN MAY BE REPLACED BY FILTRATION GEOTEXTILE OR TARP AS DIRECTED.
  6. SOIL STABILIZATION GEOTEXTILE FOR PRIMARY SPILLWAY SHALL BE ONE CONTINUOUS PIECE OF MATERIAL OR OVERLAPPED 18 IN. (MIN.).

NOT TO SCALE