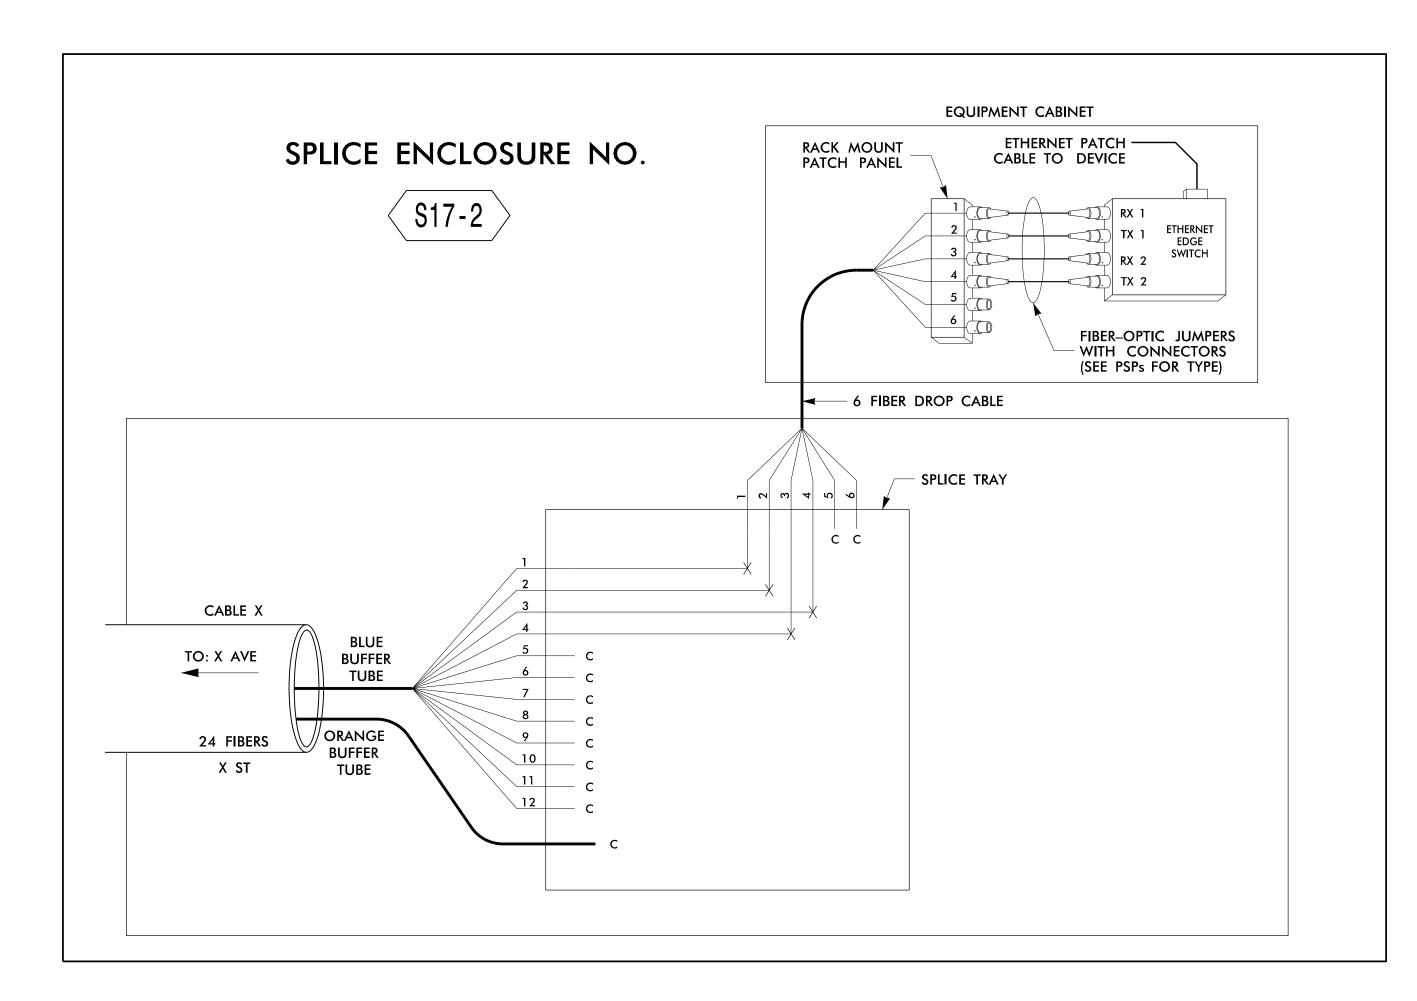

| SPLICE ENCLOSURE NO. S17–2 |           |                 |             |              |  |  |  |  |  |
|----------------------------|-----------|-----------------|-------------|--------------|--|--|--|--|--|
|                            | CL CLIFFT | CABLE X         |             |              |  |  |  |  |  |
| DEVICE ID                  | CL SHEET  | CABLE<br>NUMBER | ALONG ROUTE | ТО           |  |  |  |  |  |
| 07–0795                    | CRP-6.148 | 17D             | W GREEN DR  | W GRIMES AVE |  |  |  |  |  |
| 07–0776                    | CRP-6.157 | 17E             | ENGLISH RD  | CHESTNUT DR. |  |  |  |  |  |

SEAL CADD Filename: SpliceDetail-70.dgn

(5) SLATE

(6) WHITE

LEGEND

COLOR CODE TIA/EIA 598-B (2) ORANGE (8) BLACK (3) GREEN (9) YELLOW (4) BROWN (10) VIOLET (11) ROSE

(12) AQUA

X = FUSION SPLICE INDIVIDUAL FIBER C = CAP AND SEAL

EXPRESS = EXPRESS ENTIRE BUFFER TUBE /FIBERS THROUGH WITHOUT CUTTING BUFFER SPLICE = SPLICE ALL FIBERS IN BUFFER TUBE COLOR TO COLOR

## **NOTES**

1. UNUSED FIBERS LEFT COILED AND STORED IN SPLICE TRAY

2. UNUSED BUFFER TUBES LEFT COILED AND STORED IN SPLICE ENCLOSURE

3. EDGE SWITCH CONFIGURATIONS ARE GENERIC.
CONTRACTOR IS RESPONSIBLE FOR DETERMINING/ENSURING THE PROPER TERMINATIONS.