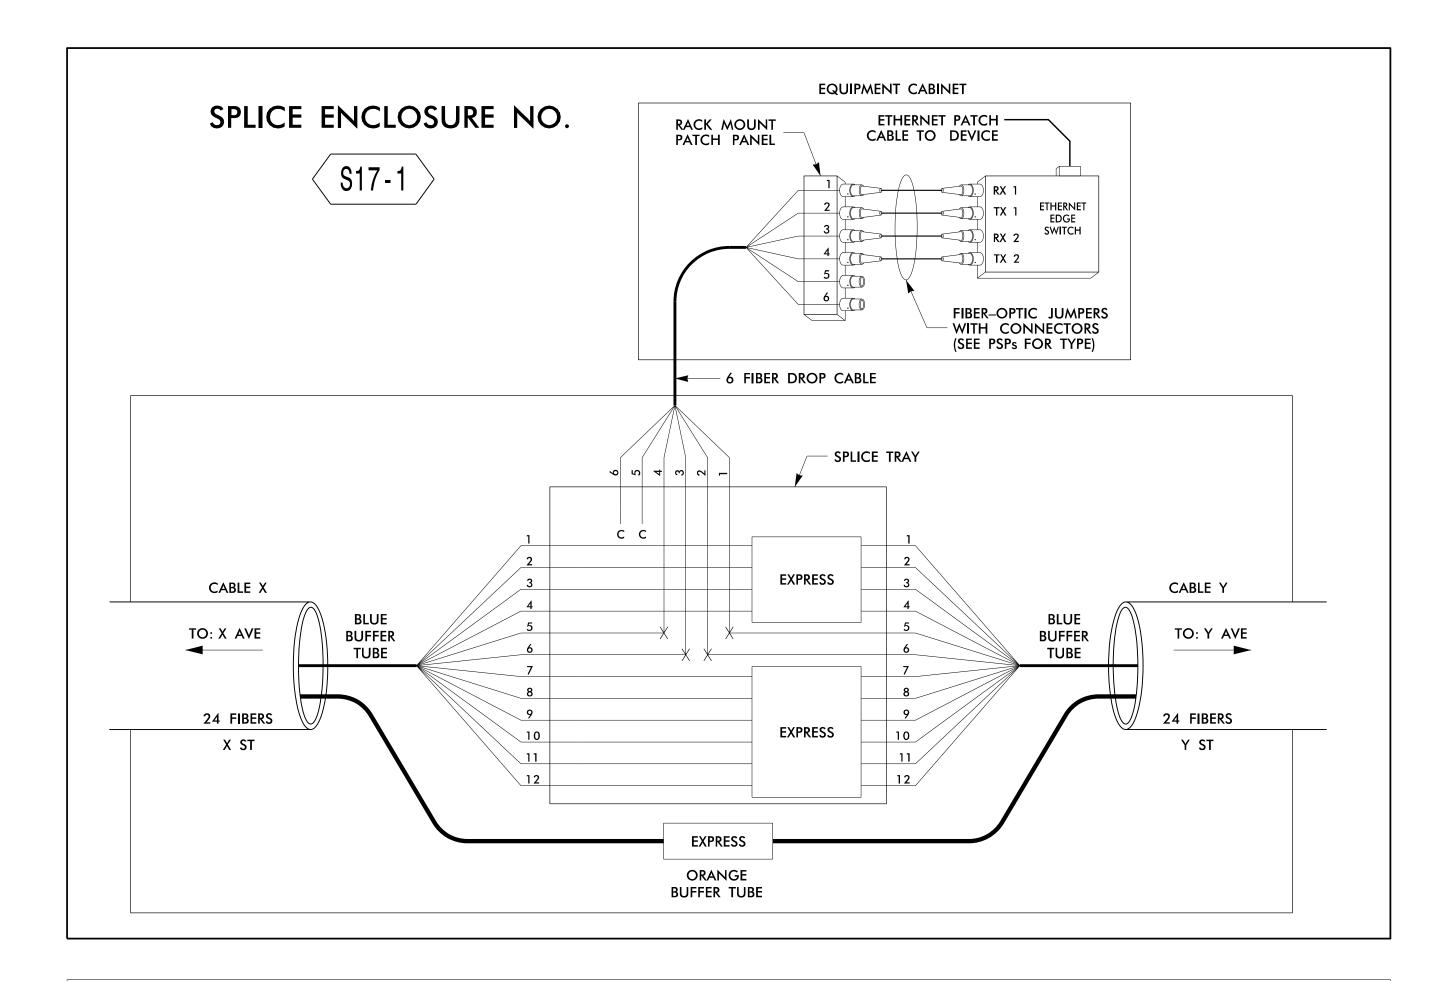

| SPLICE ENCLOSURE NO. S17-1 |           |                 |             |                          |                 |              |            |  |  |
|----------------------------|-----------|-----------------|-------------|--------------------------|-----------------|--------------|------------|--|--|
| DEVICE ID                  | CL SHEET  | CABLE X         |             |                          |                 | CABLE Y      |            |  |  |
|                            |           | CABLE<br>NUMBER | ALONG ROUTE | то                       | CABLE<br>NUMBER | ALONG ROUTE  | ТО         |  |  |
| 07–0788                    | CRP-6.145 | 17A             | W GREEN DR  | ELM ST                   | 17A             | W GREEN DR   | тос        |  |  |
| 07–0994                    | CRP-6.161 | 17B             | W KIVETT DR | ENGLISH RD @ CHESTNUT DR | 17B             | S LINDSAY ST | W GREEN DR |  |  |
| HP0317                     | CRP-6.154 | 17C             | CHESTNUT DR | WESTCHESTER DR           | 17C             | CHESTNUT DR  | ENGLISH RD |  |  |

SEAL CADD Filename: SpliceDetail-70.dgn

(5) SLATE

(6) WHITE

LEGEND

COLOR CODE TIA/EIA 598-B (2) ORANGE (8) BLACK (3) GREEN (9) YELLOW (4) BROWN (10) VIOLET (11) ROSE

(12) AQUA

X = FUSION SPLICE INDIVIDUAL FIBER C = CAP AND SEAL

EXPRESS = EXPRESS ENTIRE BUFFER TUBE /FIBERS THROUGH WITHOUT CUTTING BUFFER SPLICE = SPLICE ALL FIBERS IN BUFFER TUBE COLOR TO COLOR

## **NOTES**

1. UNUSED FIBERS LEFT COILED AND STORED IN SPLICE TRAY

2. UNUSED BUFFER TUBES LEFT COILED AND STORED IN SPLICE ENCLOSURE

3. EDGE SWITCH CONFIGURATIONS ARE GENERIC.
CONTRACTOR IS RESPONSIBLE FOR DETERMINING/ENSURING THE PROPER TERMINATIONS.