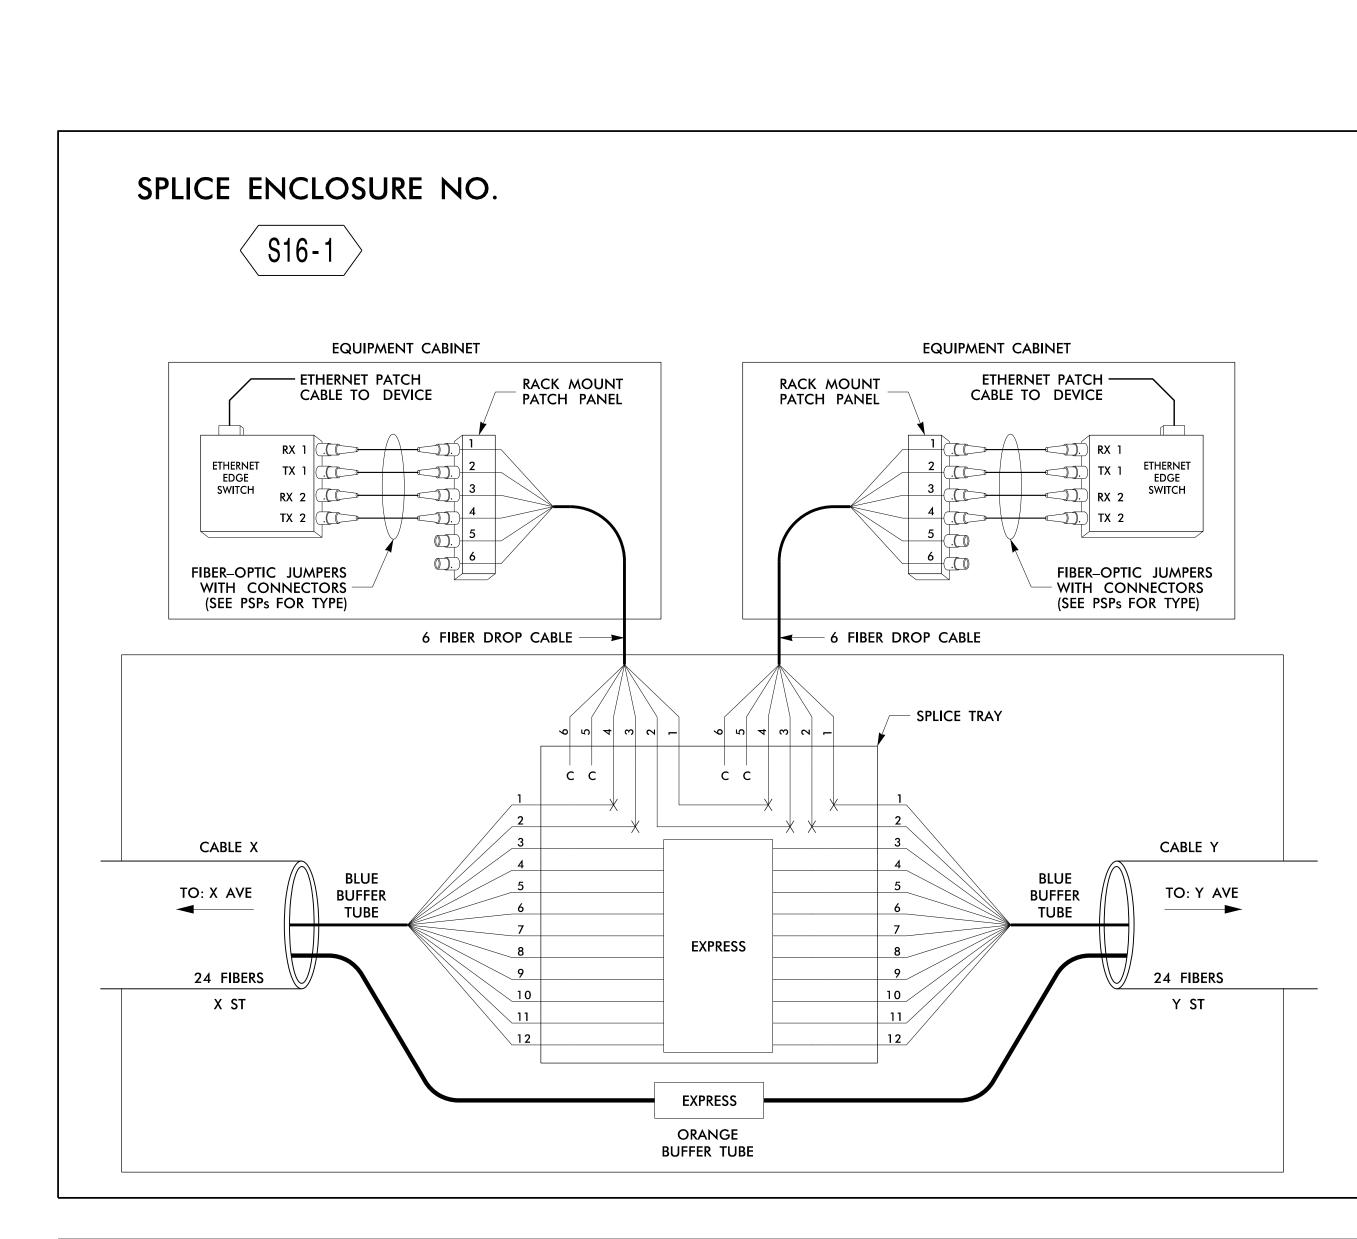

|                      |           |                 |               | SPLICE ENCLOSURE NO. S16- | 1               |               |               |
|----------------------|-----------|-----------------|---------------|---------------------------|-----------------|---------------|---------------|
| DEVICE ID            | CL SHEET  |                 | CABLE X       |                           | CABLE Y         |               |               |
|                      |           | CABLE<br>NUMBER | ALONG ROUTE   | ТО                        | CABLE<br>NUMBER | ALONG ROUTE   | то            |
| 07–0288 /<br>07–1000 | CRP-6.151 | 16E             | E RUSSELL AVE | E ELM ST                  | 16E             | E RUSSELL AVE | s hamilton st |
| HP0211 /<br>07–0794  | CRP-6.149 | 16D             | W GRIMES AVE  | TAYLOR AVE                | 16D             | W GRIMES AVE  | s hamilton st |