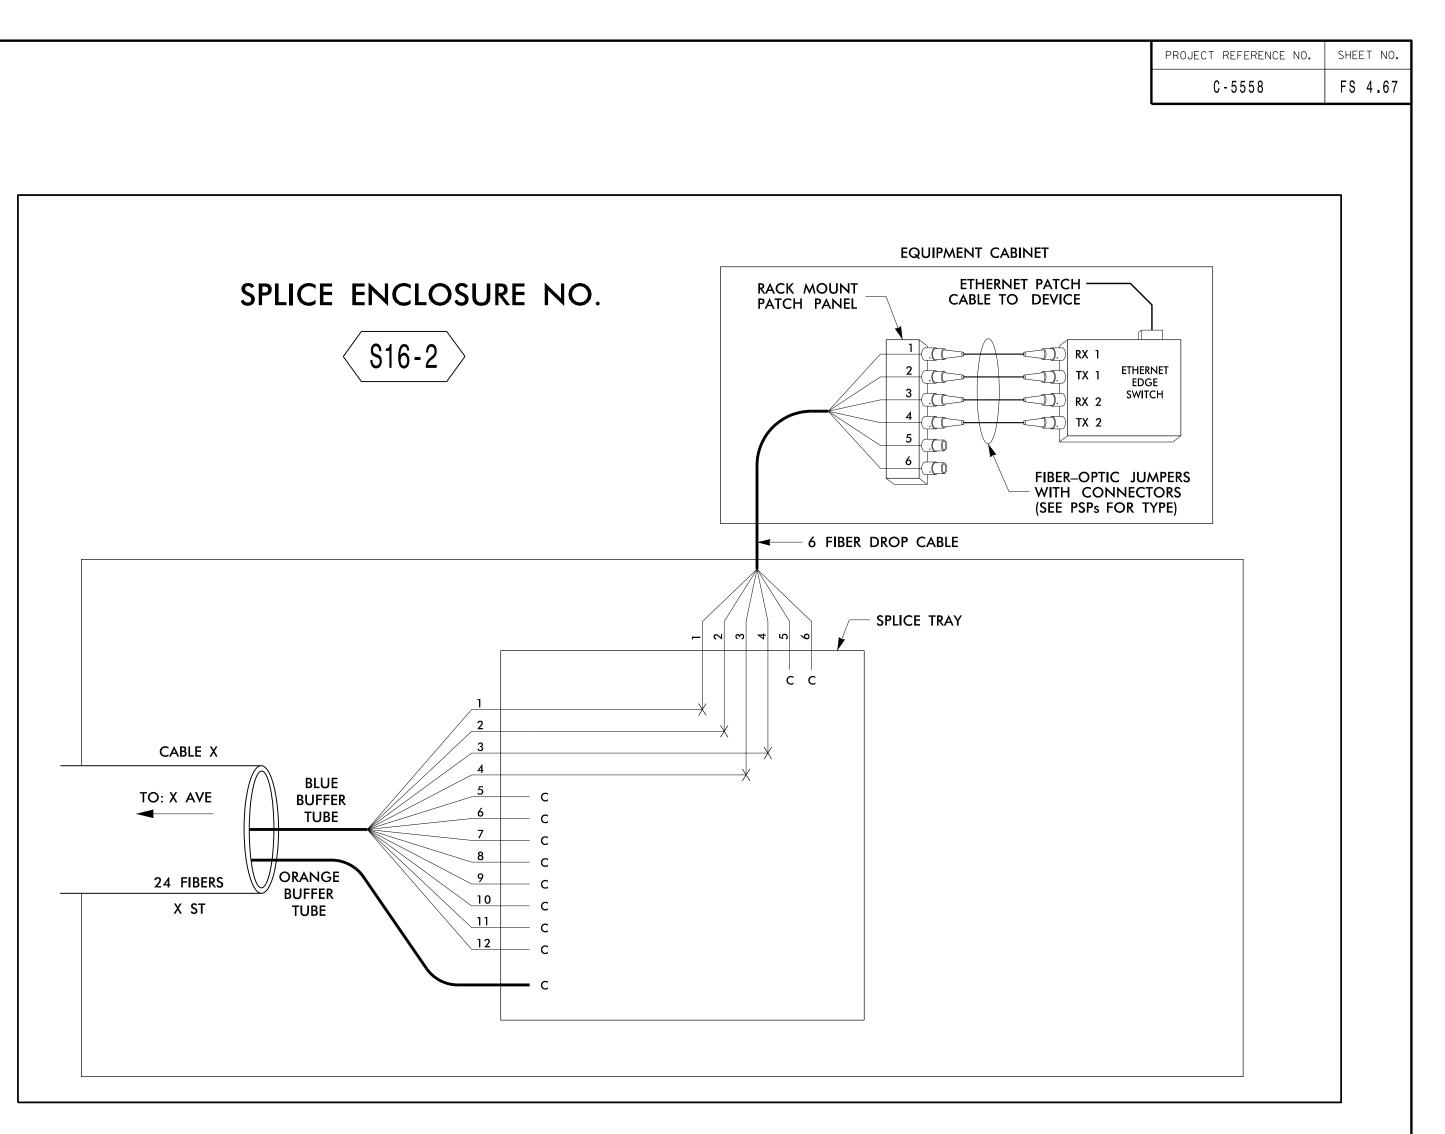

|           |                    | SPLIC           | E ENCLOSURE NO. S16-2 |              |  |  |
|-----------|--------------------|-----------------|-----------------------|--------------|--|--|
| DEVICE ID | CL SHEET           | CABLE X         |                       |              |  |  |
|           |                    | CABLE<br>NUMBER | ALONG ROUTE           | то           |  |  |
| 07–0997   | CRP-6.150          | 16E             | E RUSSELL AVE         | S MAIN ST    |  |  |
| HP0212    | 0212 CRP_6.149 16D |                 | S ELM ST              | W GRIMES AVE |  |  |