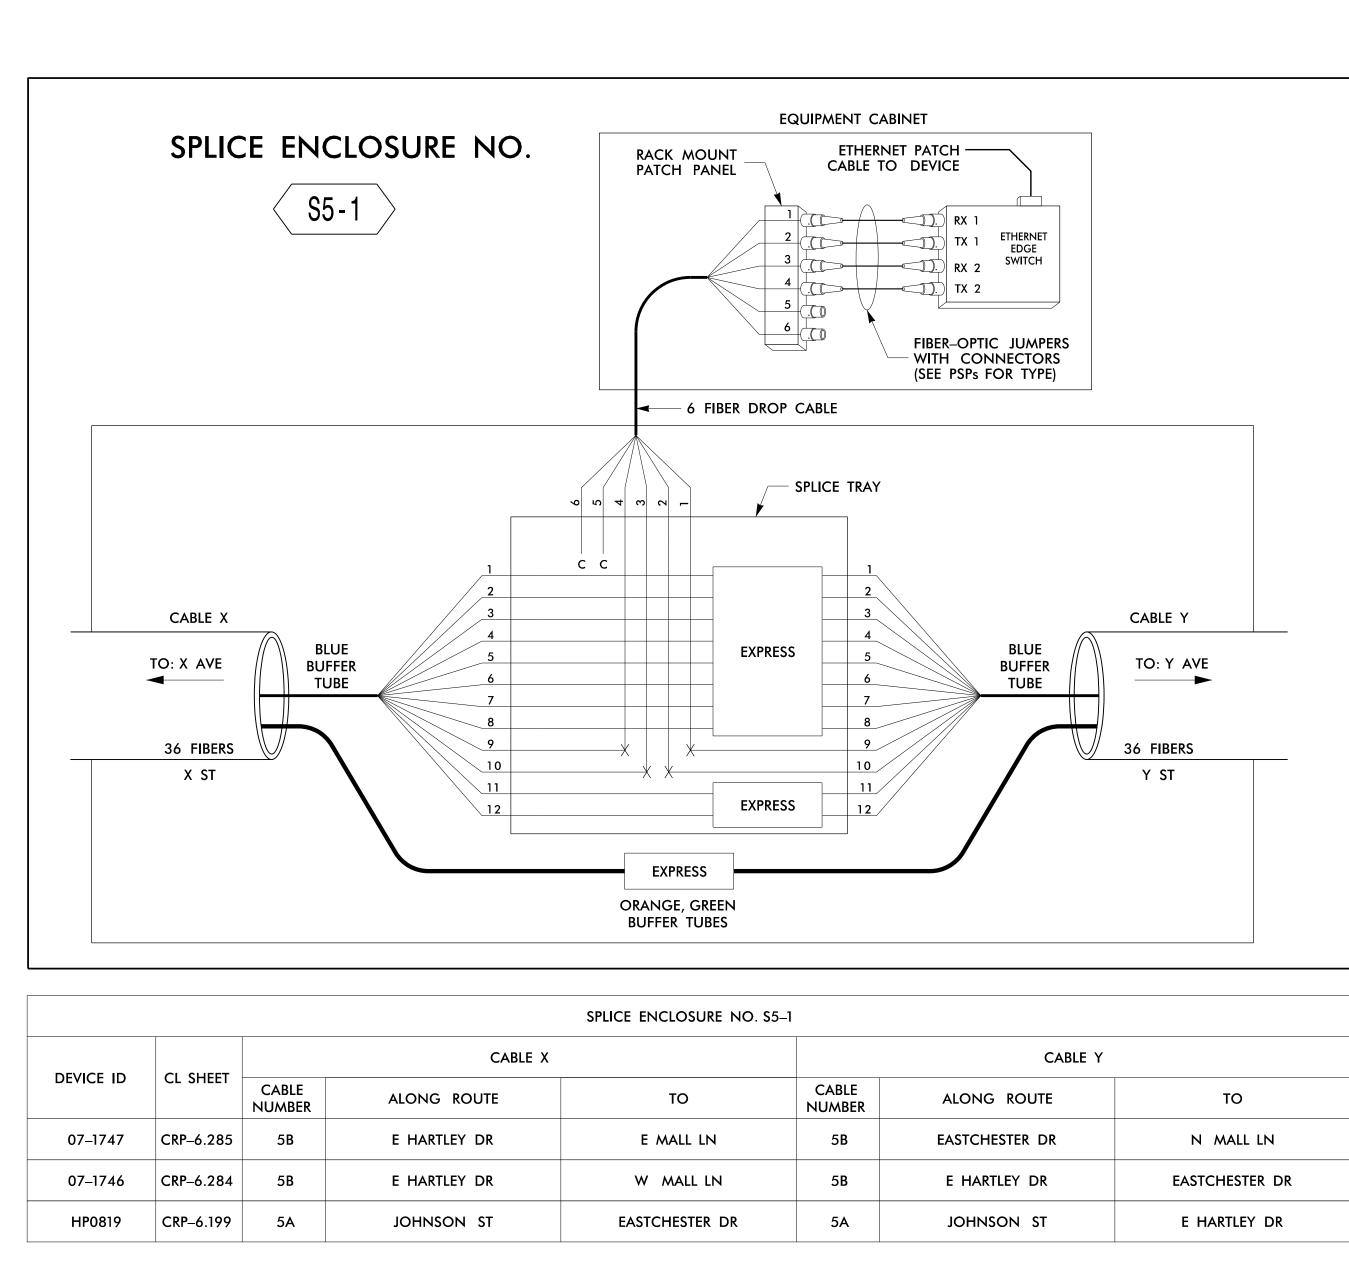

|           |           |                 | SPLICE ENCLOSURE NO. S5-1 |                |                 |  |
|-----------|-----------|-----------------|---------------------------|----------------|-----------------|--|
|           | CL SHEET  | CABLE X         |                           |                |                 |  |
| DEVICE ID |           | CABLE<br>NUMBER | ALONG ROUTE               | ТО             | CABLE<br>NUMBER |  |
| 07–1747   | CRP-6.285 | 5B              | E HARTLEY DR              | E MALL LN      | 5B              |  |
| 07–1746   | CRP-6.284 | 5B              | E HARTLEY DR              | W MALL LN      | 5B              |  |
| HP0819    | CRP-6.199 | 5A              | JOHNSON ST                | EASTCHESTER DR | 5A              |  |