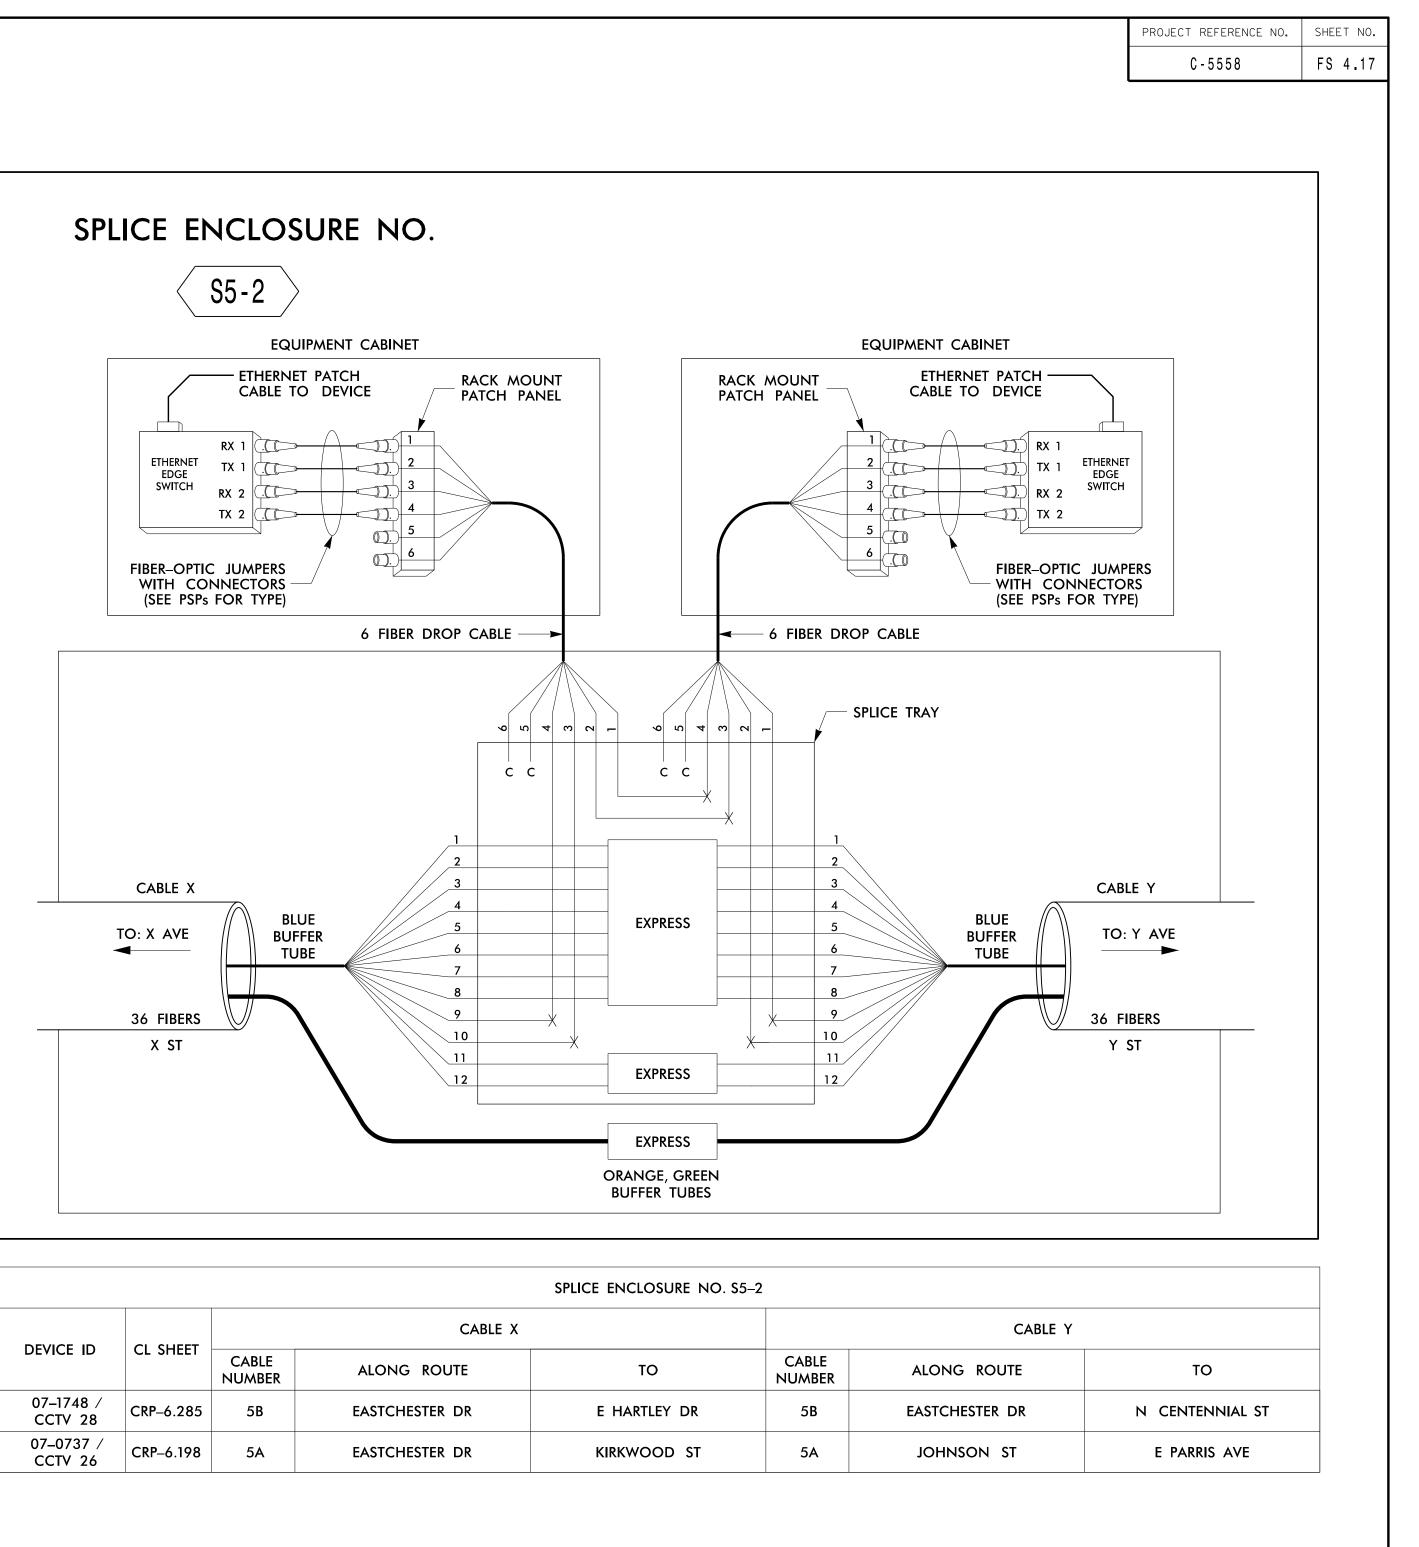

|                                |           |                 |                | SPLIC |  |
|--------------------------------|-----------|-----------------|----------------|-------|--|
| DEVICE ID                      | CL SHEET  | CABLE X         |                |       |  |
| DEVICE ID                      |           | CABLE<br>NUMBER | ALONG ROUTE    |       |  |
| 07–1748 /<br>CCTV 28           | CRP-6.285 | 5B              | EASTCHESTER DR |       |  |
| 07–0737 /<br>CCTV 26 CRP–6.198 |           | 5A              | EASTCHESTER DR |       |  |