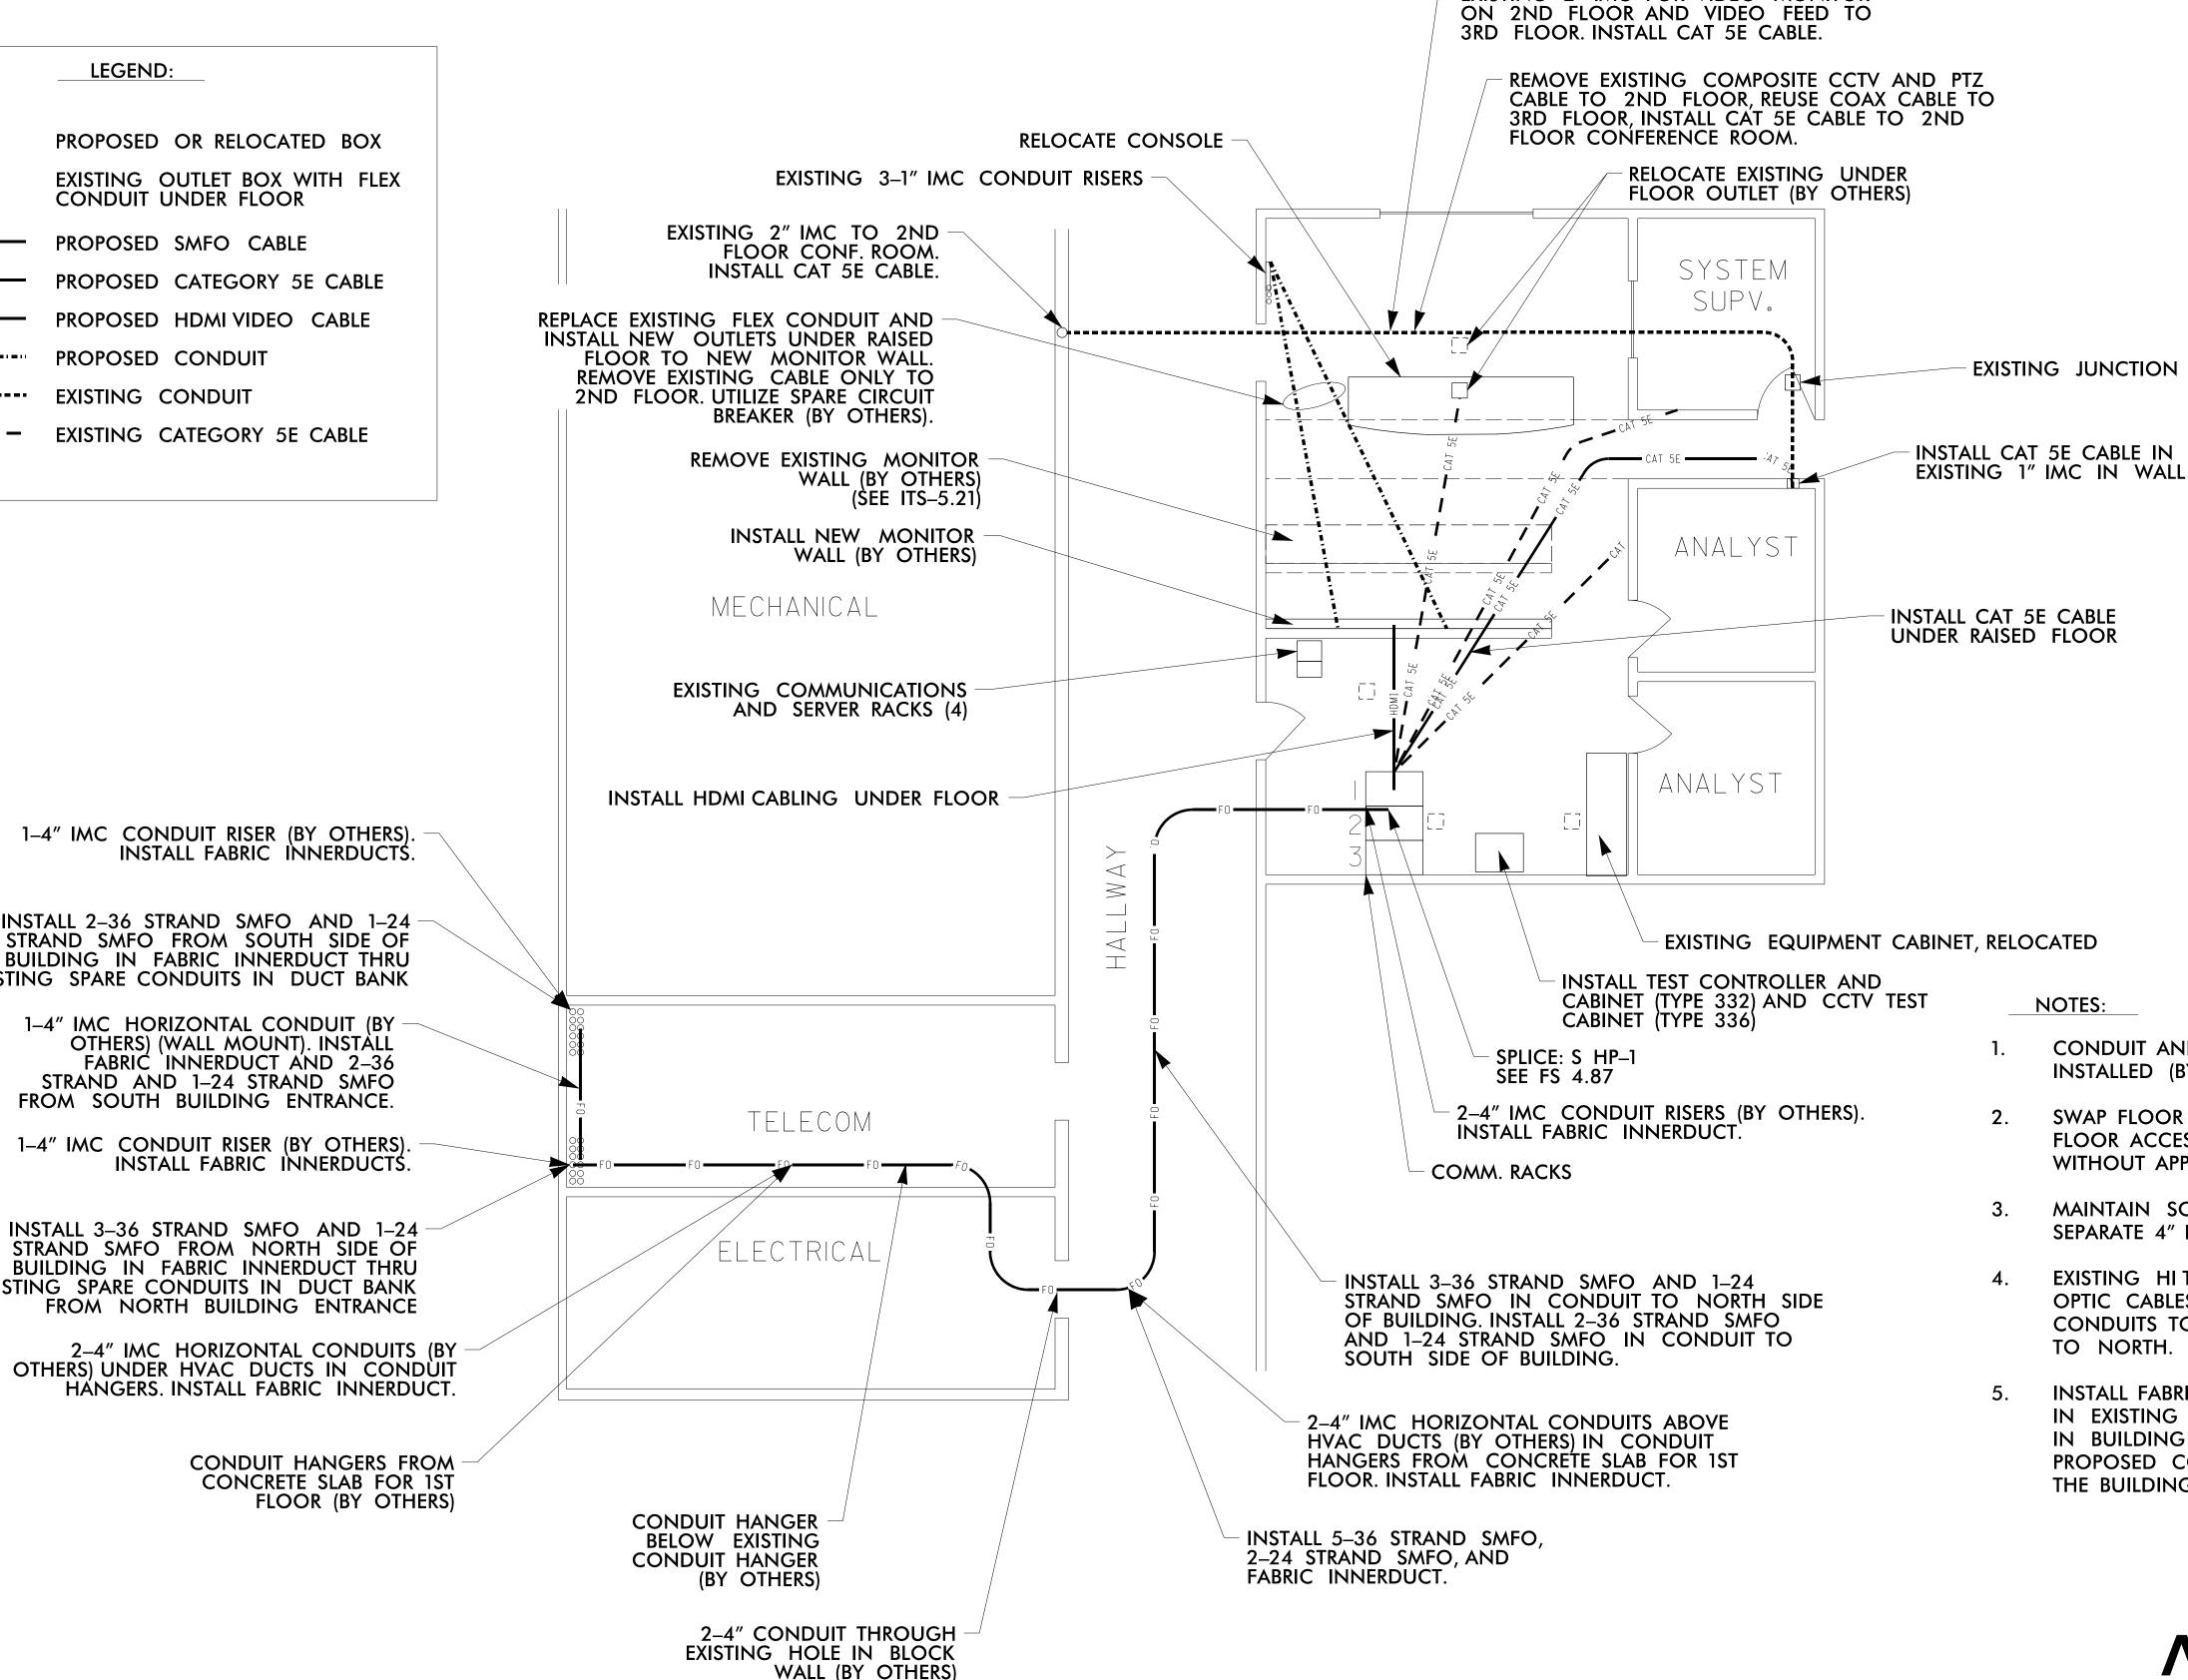

LEGEND:

PROPOSED OR RELOCATED BOX

CONDUIT UNDER FLOOR

PROPOSED SMFO CABLE

PROPOSED CONDUIT

EXISTING CONDUIT

------

-----

EXISTING OUTLET BOX WITH FLEX

PROPOSED CATEGORY 5E CABLE

PROPOSED HDMI VIDEO CABLE

EXISTING CATEGORY 5E CABLE

1-4" IMC CONDUIT RISER (BY OTHERS).

INSTALL 2–36 STRAND SMFO AND 1–24 - STRAND SMFO FROM SOUTH SIDE OF

BUILDING IN FABRIC INNERDUCT THRU

1–4" IMC HORIZONTAL CONDUIT (BY OTHERS) (WALL MOUNT). INSTALL

STRAND AND 1-24 STRAND SMFO FROM SOUTH BUILDING ENTRANCE.

1-4" IMC CONDUIT RISER (BY OTHERS). INSTALL FABRIC INNERDUCTS.

INSTALL 3-36 STRAND SMFO AND 1-24

STRAND SMFO FROM NORTH SIDE OF BUILDING IN FABRIC INNERDUCT THRU

FROM NORTH BUILDING ENTRANCE

CONDUIT HANGERS FROM CONCRETE SLAB FOR 1ST

EXISTING SPARE CONDUITS IN DUCT BANK

FABRIC INNERDUCT AND 2-36

EXISTING SPARE CONDUITS IN DUCT BANK

INSTALL FABRIC INNERDUCTS.

PROJECT REFERENCE NO. ITS-5.20 C-5558 EXISTING JUNCTION BOX ABOVE CEILING CONDUIT AND CONDUIT HANGERS TO BE INSTALLED (BY OTHERS). SWAP FLOOR TILES TO PROVIDE UNDER FLOOR ACCESS. DO NOT CUT OR DRILL TILES WITHOUT APPROVAL OF ENGINEER. MAINTAIN SOUTH AND NORTH SMFO IN SEPARATE 4" IMC CONDUITS. EXISTING HITRAN AND PARKING FIBER OPTIC CABLES TO BE REINSTALLED IN CONDUITS TO NORTH WITH NEW SMFO CABLES INSTALL FABRIC INNERDUCTS FOR SMFO IN EXISTING CONDUITS FROM EACH MANHOLE IN BUILDING TO TELECOM ROOM AND IN PROPOSED CONDUITS (BY OTHERS) WITHIN

ATKINS 1616 EAST MILLBROOK ROAD, SUITE 310 RALEIGH, NORTH CAROLINA 27609 (919) 876-6888 NCBEES #F-0326

EXISTING 2" IMC FOR VIDEO MONITOR

High Point Signal System Municipal Building Modifications

**NOTES**:

TO NORTH.

THE BUILDING.

Division 7 Guilford County June 2015 REVIEWED BY: HA Badgett BJ Slocum Reviewed By: SG Haynie REVISIONS

High Point INIT. DATE Alf Badgett

019962 6/5/2015 CADD Filename: ITS-5.20.dgn