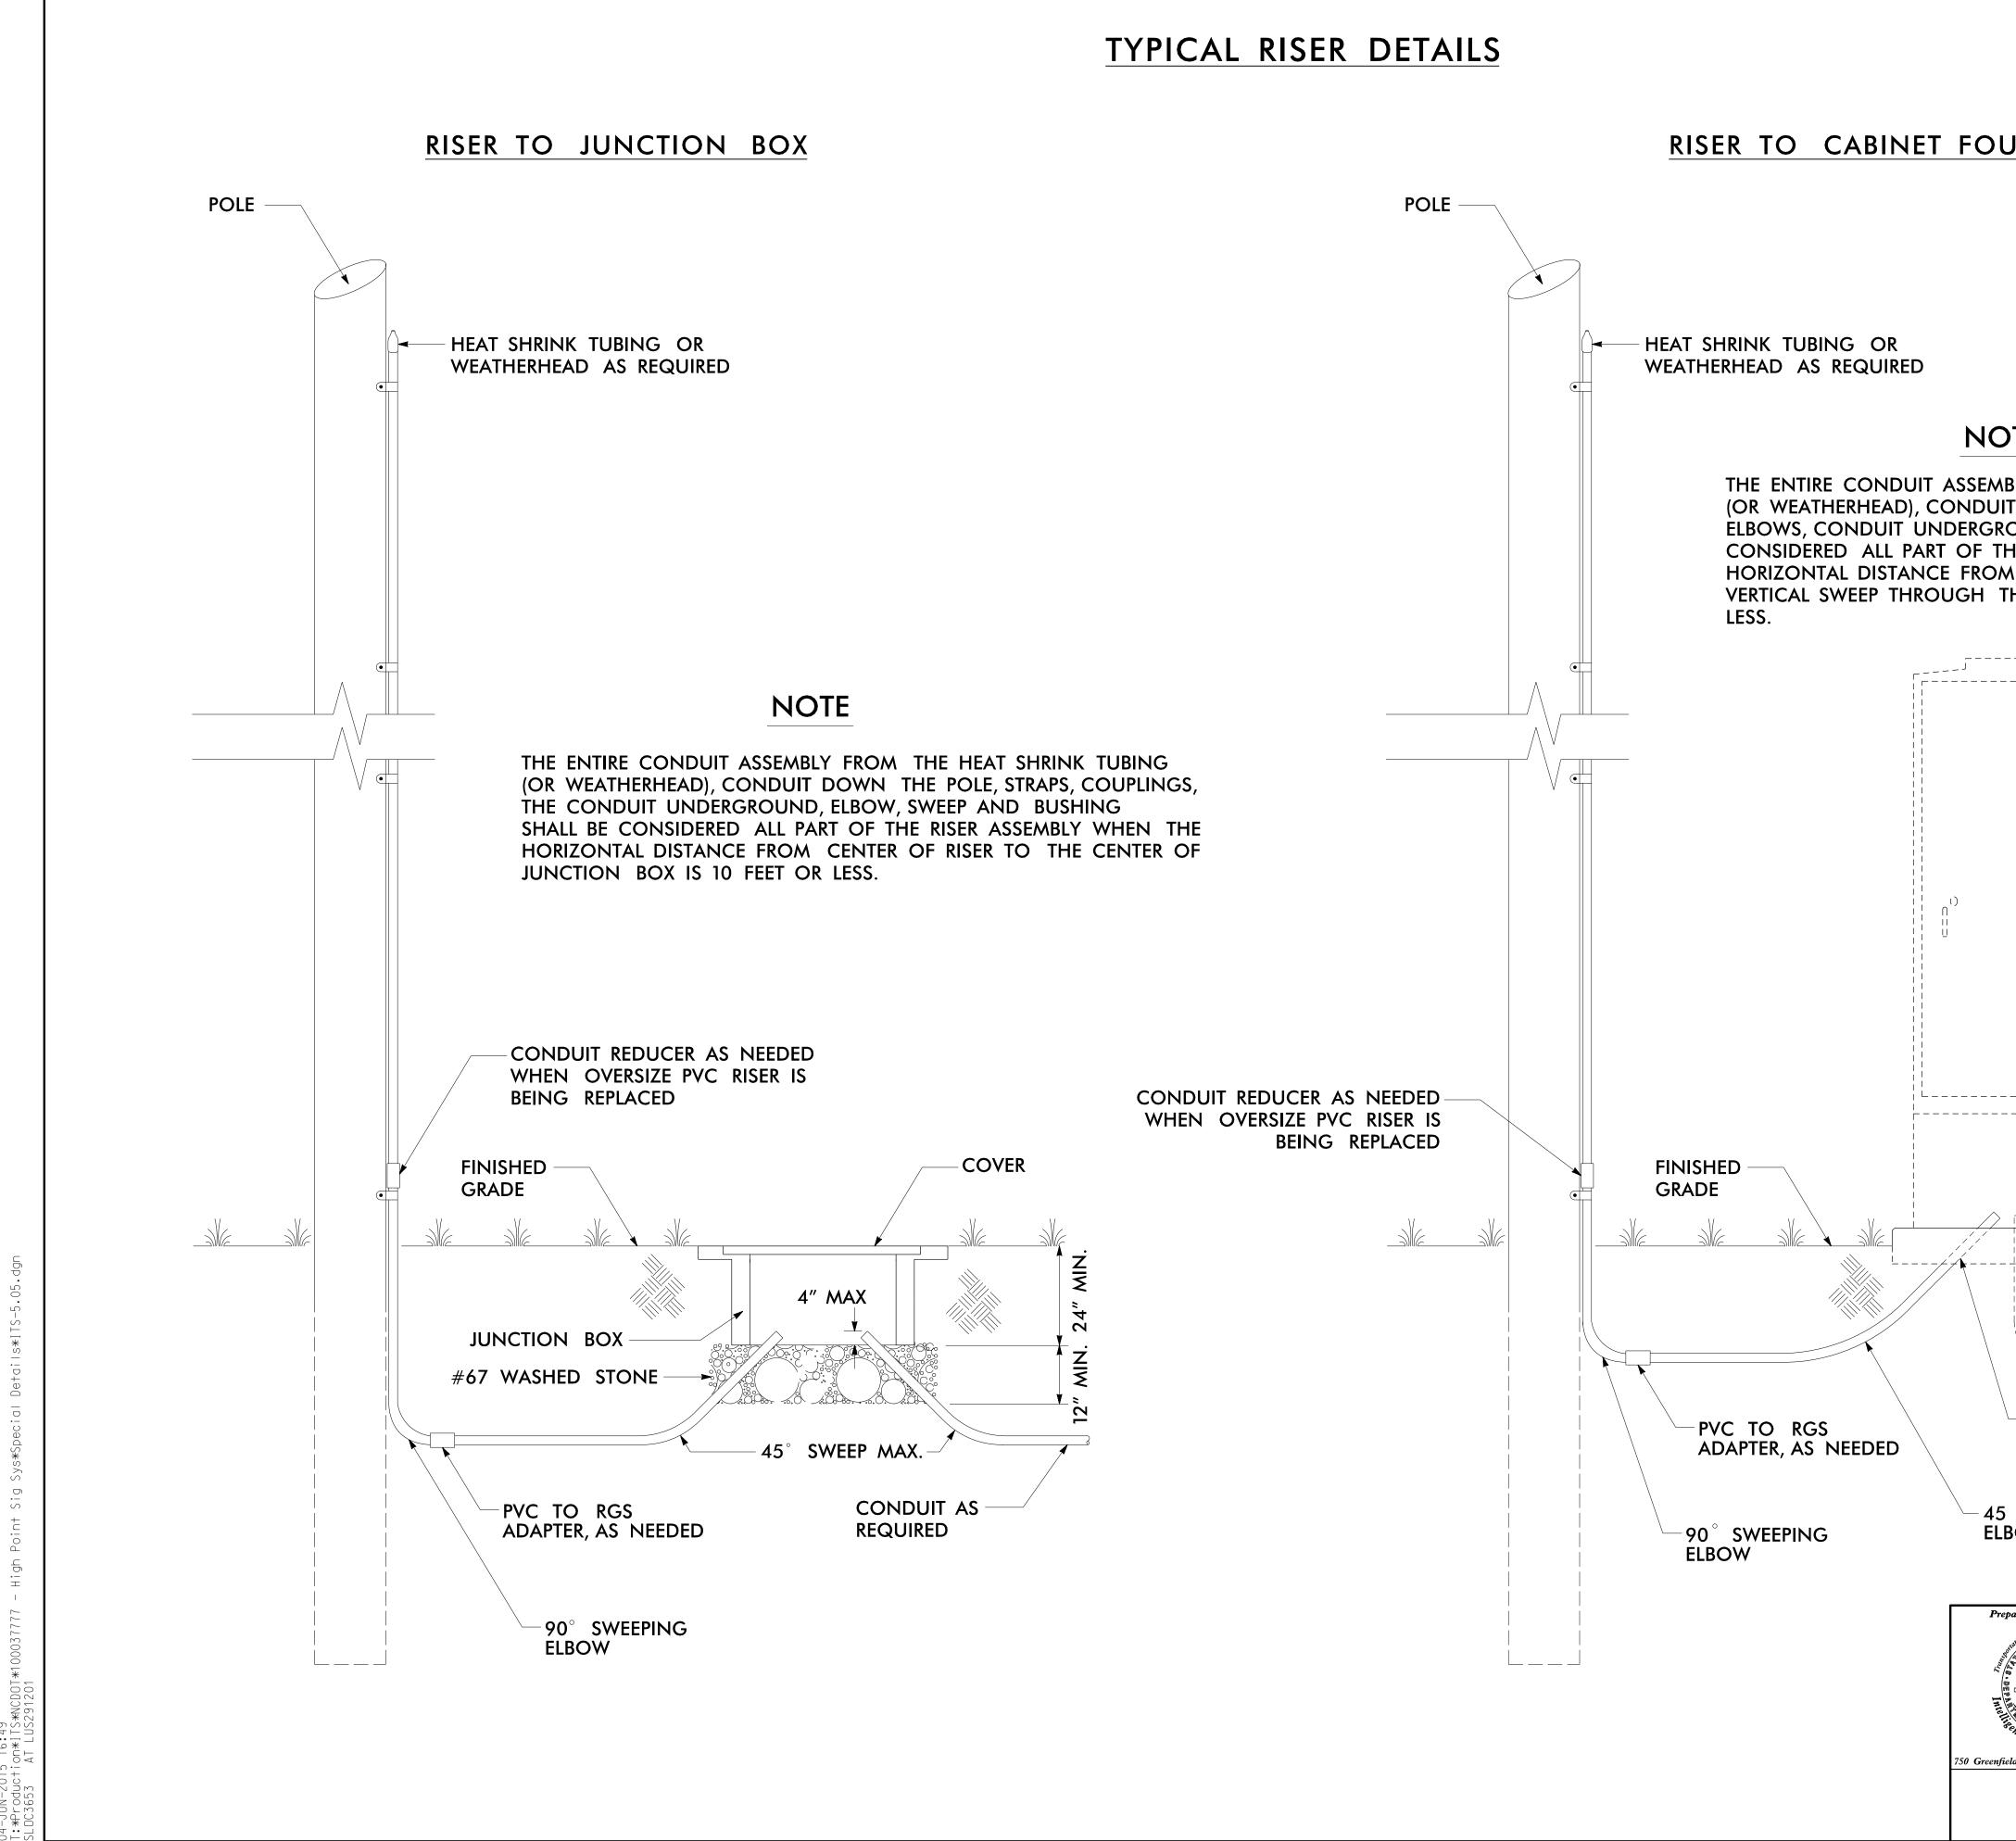

1-2015 16:49 bduction\*ITS\*NCE 553 AT LUS2912

|                                              |                                                                                 | PROJECT REFERENCE NO.                                                   | SHEET NO.                    |
|----------------------------------------------|---------------------------------------------------------------------------------|-------------------------------------------------------------------------|------------------------------|
|                                              |                                                                                 | C-5558                                                                  | ITS-5.05                     |
|                                              |                                                                                 |                                                                         |                              |
|                                              |                                                                                 |                                                                         |                              |
| UNDATION                                     |                                                                                 |                                                                         |                              |
|                                              |                                                                                 |                                                                         |                              |
|                                              |                                                                                 |                                                                         |                              |
|                                              |                                                                                 |                                                                         |                              |
|                                              |                                                                                 |                                                                         |                              |
|                                              |                                                                                 |                                                                         |                              |
|                                              |                                                                                 |                                                                         |                              |
| OTE                                          |                                                                                 |                                                                         |                              |
|                                              | HEAT SHRINK TUBING                                                              |                                                                         |                              |
| JIT DOWN THE                                 | POLE, STRAPS, COUPLINGS,                                                        |                                                                         |                              |
| THE RISER ASSEM                              | JSHING SHALL BE<br>ABLY WHEN THE                                                |                                                                         |                              |
|                                              | riser to center of the<br>Dundation is 10 feet or                               |                                                                         |                              |
|                                              |                                                                                 |                                                                         |                              |
| <br>ل                                        |                                                                                 |                                                                         |                              |
|                                              |                                                                                 |                                                                         |                              |
|                                              |                                                                                 |                                                                         |                              |
|                                              |                                                                                 |                                                                         |                              |
|                                              | CONTROLLER CABINET                                                              |                                                                         |                              |
|                                              |                                                                                 |                                                                         |                              |
|                                              |                                                                                 |                                                                         |                              |
|                                              |                                                                                 |                                                                         |                              |
|                                              |                                                                                 |                                                                         |                              |
|                                              |                                                                                 |                                                                         |                              |
|                                              |                                                                                 |                                                                         |                              |
| <br>                                         |                                                                                 |                                                                         |                              |
|                                              |                                                                                 |                                                                         |                              |
|                                              | CABINET FOUNDATION                                                              |                                                                         |                              |
|                                              |                                                                                 |                                                                         |                              |
| · · · · · · · · · · · · · · · · · · ·        |                                                                                 |                                                                         |                              |
|                                              |                                                                                 |                                                                         |                              |
|                                              |                                                                                 |                                                                         |                              |
| /                                            | EXISTING CONDUITS<br>(TYPICAL)                                                  |                                                                         |                              |
|                                              | DRILL FOR EXISTING                                                              |                                                                         |                              |
| FOUNDATIO<br>(SEE SHEET I                    |                                                                                 |                                                                         |                              |
|                                              |                                                                                 |                                                                         |                              |
| 5 SWEEPING<br>LBOW                           |                                                                                 |                                                                         |                              |
|                                              |                                                                                 | 6 EAST MILLBROOK ROAD,<br>EIGH, NORTH CAROLINA 27<br>9) 876-6888 NCBEES | SUITE 310<br>'609<br>#F-0326 |
| Prepared for the Offices of:<br>Nobility and | High Point Signal System                                                        |                                                                         |                              |
| Mobility and Street                          | Riser Detail                                                                    | THE CARO                                                                |                              |
|                                              | NISCI DELAII                                                                    |                                                                         |                              |
| Transportation                               | Division 7 Guilford County High<br>PLAN DATE: June 2015 REVIEWED BY: HA Badgett | Point 019962                                                            |                              |
| nfield Parkway, Garner, NC 27529 SCALE       | PREPARED BY: BJ Slocum REVIEWED BY: SG Haynie<br>REVISIONS INIT.                | DATE DocuSigned by:                                                     | Dunn                         |
|                                              |                                                                                 | Oly Badgett                                                             | 6/5/2015<br>DATE             |
| NTS                                          |                                                                                 | CADD Filename: ITS-5                                                    | .05.dgn                      |