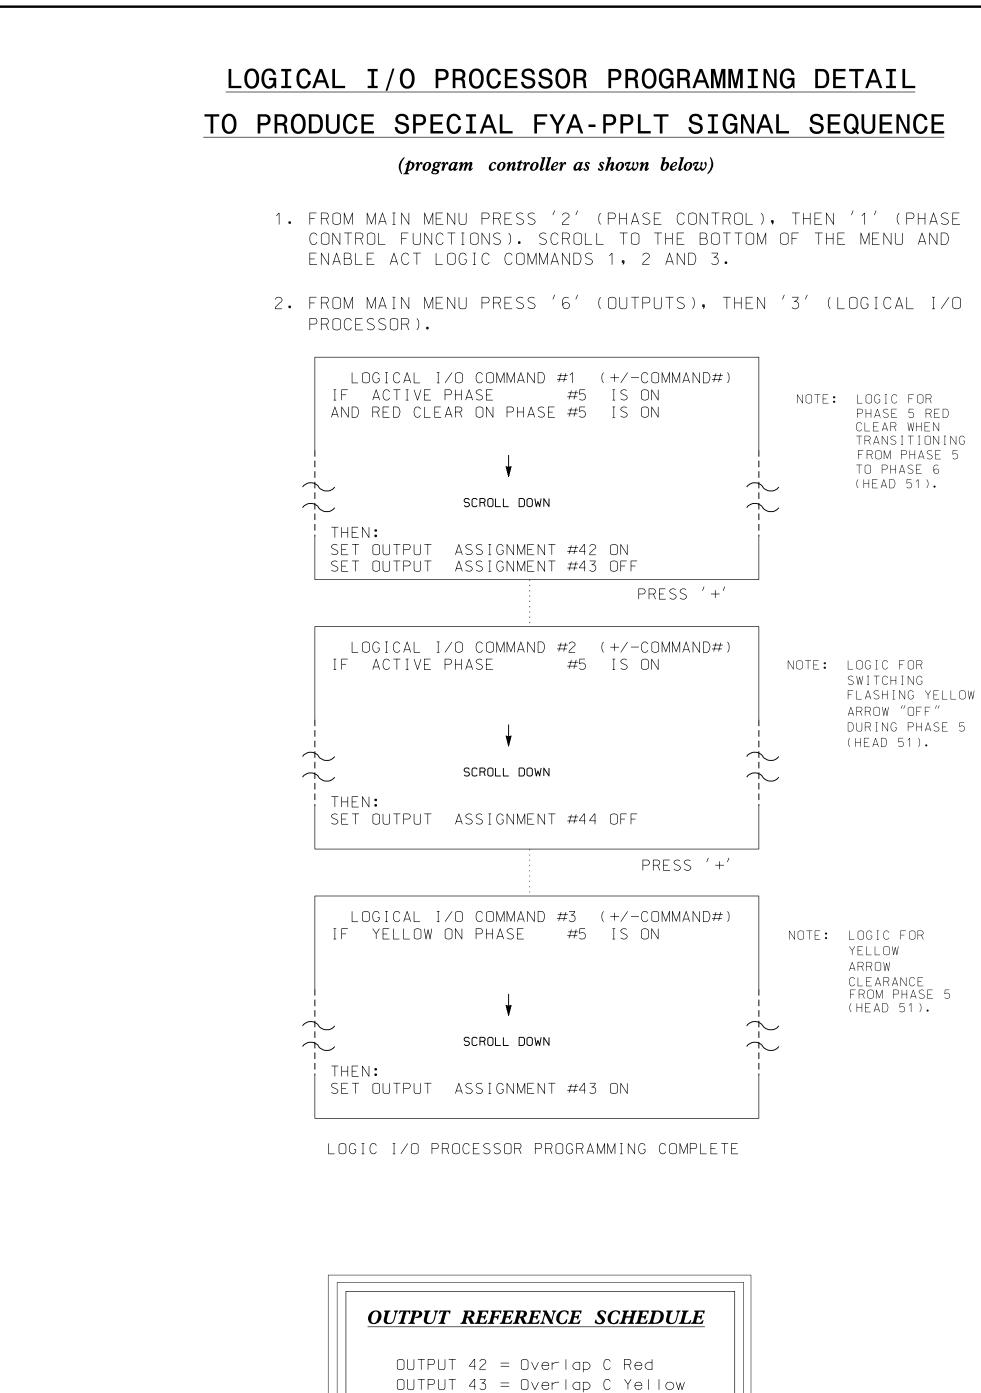

OUTPUT 44 = Overlap C Green

|   | V<br>V<br>V<br>S | P<br>E<br>E<br>E<br>T | H<br>H<br>H<br>A | A<br>R      | ESOOOTH               | E<br>V<br>V<br>V<br>U | :<br>L<br>L<br>P |                  |
|---|------------------|-----------------------|------------------|-------------|-----------------------|-----------------------|------------------|------------------|
| - | F<br>G<br>Y<br>R | L<br>R<br>E<br>E      | A<br>E<br>L<br>D | S<br>E<br>L | C<br>H<br>N<br>C<br>L | WL                    | Y<br>E<br>E      | E<br>X<br>C<br>A |