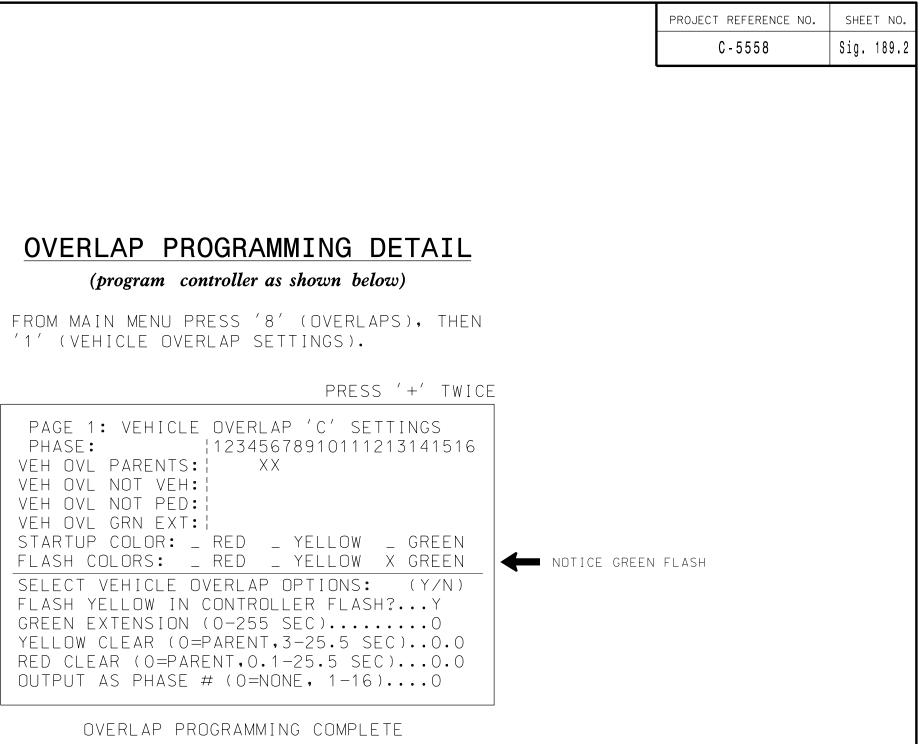

OUTPUT 44 = Overlap C Green

|   | V<br>V<br>V<br>S | P<br>E<br>E<br>E<br>T | H<br>H<br>H<br>A | A<br>R      | ESOOOTH               | E<br>V<br>V<br>V<br>U | :<br>L<br>L<br>P |                  |
|---|------------------|-----------------------|------------------|-------------|-----------------------|-----------------------|------------------|------------------|
| - | F<br>G<br>Y<br>R | L<br>R<br>E<br>E      | A<br>E<br>L<br>D | S<br>E<br>L | C<br>H<br>N<br>C<br>L | WL                    | Y<br>E<br>E      | E<br>X<br>C<br>A |