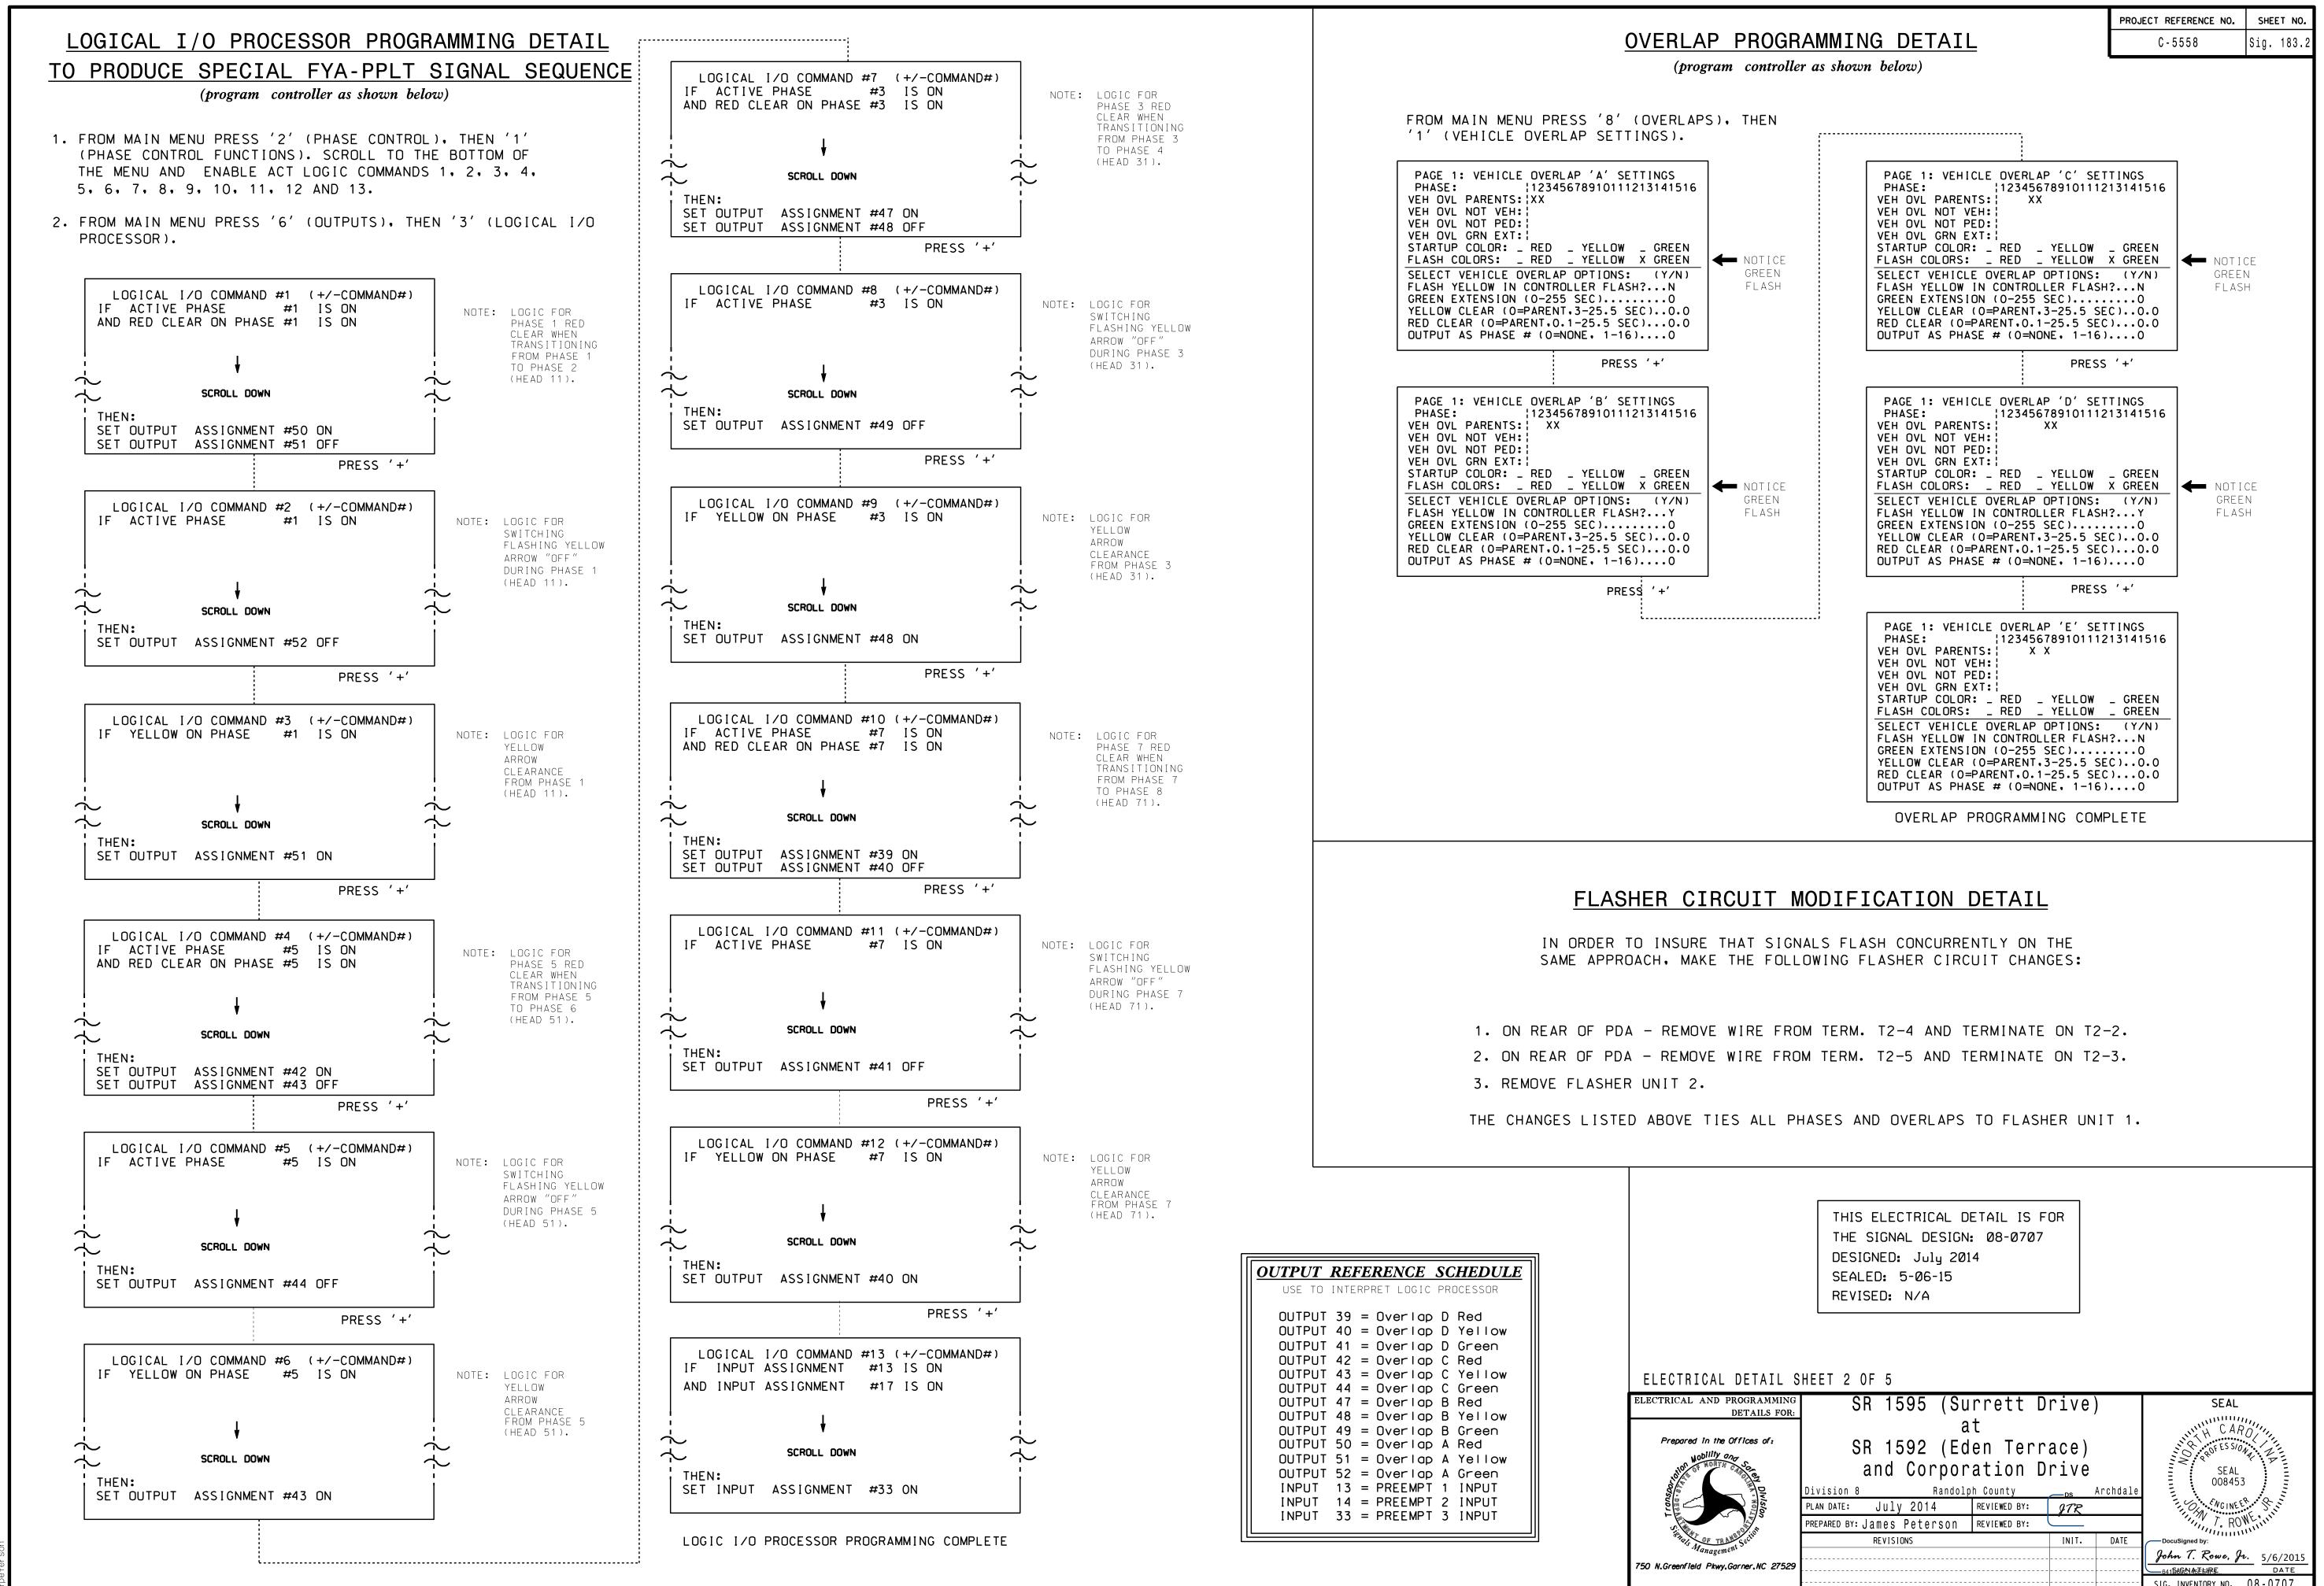

| CTRICAL AND PROGRAMMING<br>DETAILS FOR: | SR 1595 (Su                                           | rrett D                  | rive      | )              | SEAL                                               |
|-----------------------------------------|-------------------------------------------------------|--------------------------|-----------|----------------|----------------------------------------------------|
| Prepared in the Offices of:             | at<br>SR 1592 (Eden Terrace)<br>and Corporation Drive |                          |           | SEAL<br>008453 |                                                    |
|                                         | Division 8 Randolp<br>PLAN DATE: July 2014            | h County<br>REVIEWED BY: | DS<br>JTR | Archdale       | NGINEER.                                           |
|                                         | PREPARED BY: James Peterson                           | REVIEWED BY:             |           |                | T. ROWE                                            |
|                                         | REVISIONS                                             |                          | INIT.     | DATE           | DocuSigned by:                                     |
| N.Greenfield Pkwy.Garner.NC 27529       |                                                       |                          |           |                | John T. Rowe, Jr. 5/6/2015<br>641B66NASELARE. DATE |
|                                         |                                                       |                          |           |                | SIG. INVENTORY NO. 08-0707                         |