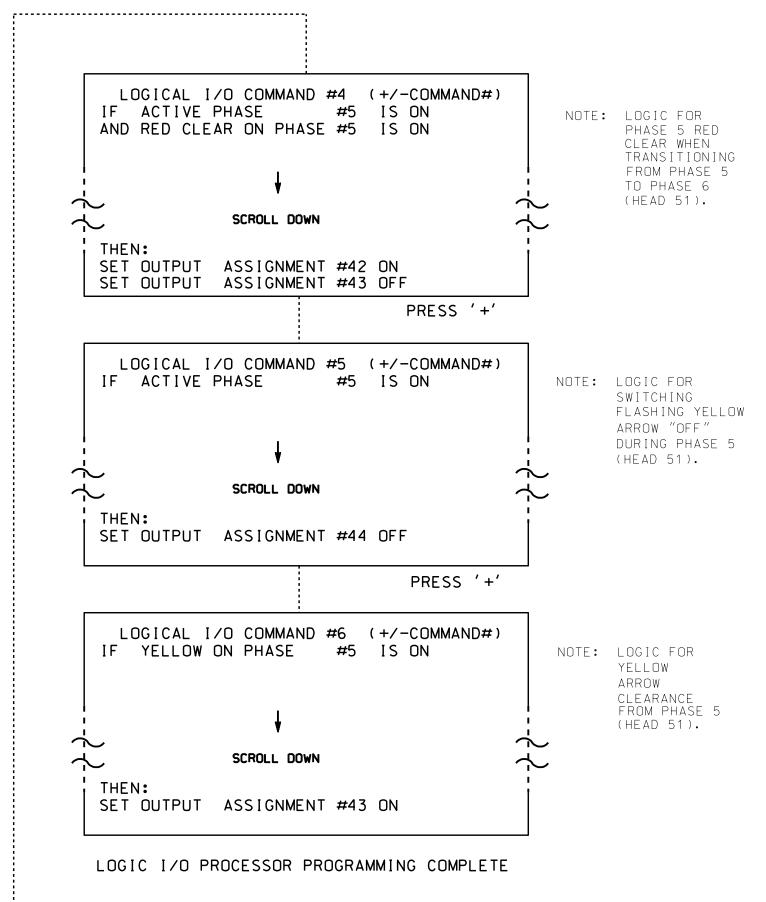

## OUTPUT REFERENCE SCHEDULE

OUTPUT 42 = Overlap C Red OUTPUT 43 = Overlap C Yellow OUTPUT 44 = Overlap C Green OUTPUT 50 = Overlap A Red OUTPUT 51 = Overlap A Yellow OUTPUT 52 = Overlap A Green

PROJECT REFERENCE NO. Sig. 140.2 C-5558