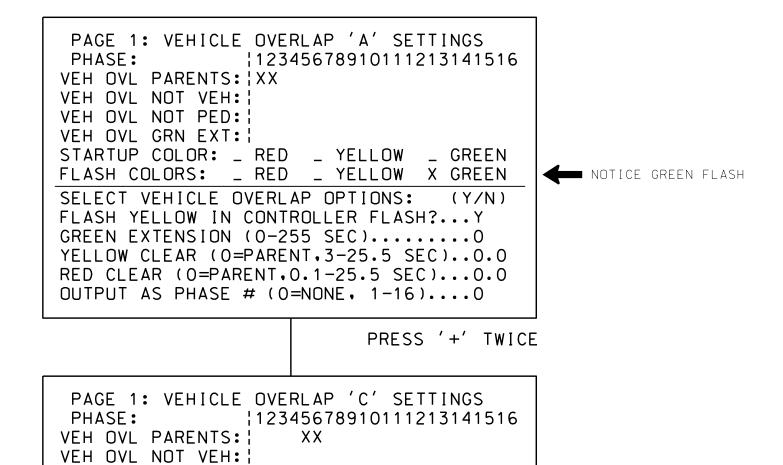

## OVERLAP PROGRAMMING DETAIL

(program controller as shown below)

FROM MAIN MENU PRESS '8' (OVERLAPS), THEN '1' (VEHICLE OVERLAP SETTINGS).

OVERLAP PROGRAMMING COMPLETE

STARTUP COLOR: \_ RED \_ YELLOW \_ GREEN

FLASH COLORS: \_ RED \_ YELLOW X GREEN

SELECT VEHICLE OVERLAP OPTIONS: (Y/N) FLASH YELLOW IN CONTROLLER FLASH?...Y

GREEN EXTENSION (0-255 SEC).....0

OUTPUT AS PHASE # (0=NONE, 1-16)....0

YELLOW CLEAR (O=PARENT,3-25.5 SEC)..0.0

RED CLEAR (0=PARENT,0.1-25.5 SEC)...0.0

VEH OVL NOT PED: :

VEH OVL GRN EXT:

THIS ELECTRICAL DETAIL IS FOR THE SIGNAL DESIGN: 07-1748 DESIGNED: December 2014 SEALED: 4/22/2015 REVISED: N/A

NOTICE GREEN FLASH