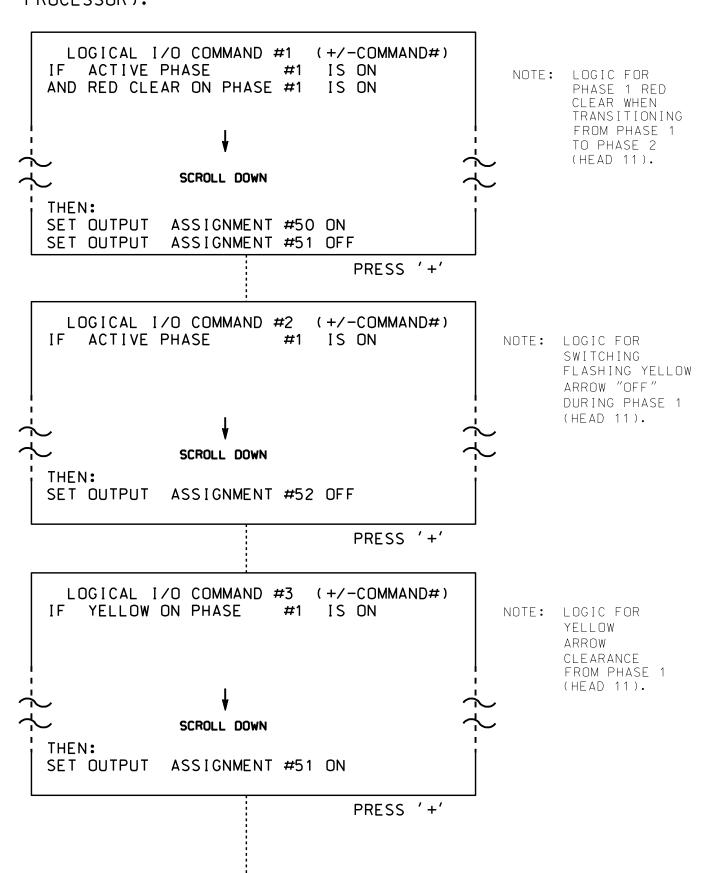

(program controller as shown below)

1. FROM MAIN MENU PRESS '2' (PHASE CONTROL), THEN '1' (PHASE CONTROL FUNCTIONS). SCROLL TO THE BOTTOM OF THE MENU AND ENABLE ACT LOGIC COMMANDS 1, 2, 3, 4, 5 AND 6.

2. FROM MAIN MENU PRESS '6' (OUTPUTS), THEN '3' (LOGICAL I/O PROCESSOR).

## OVERLAP PROGRAMMING DETAIL

(program controller as shown below)

FROM MAIN MENU PRESS '8' (OVERLAPS), THEN '1' (VEHICLE OVERLAP SETTINGS).

OVERLAP PROGRAMMING COMPLETE

STARTUP COLOR: \_ RED \_ YELLOW \_ GREEN