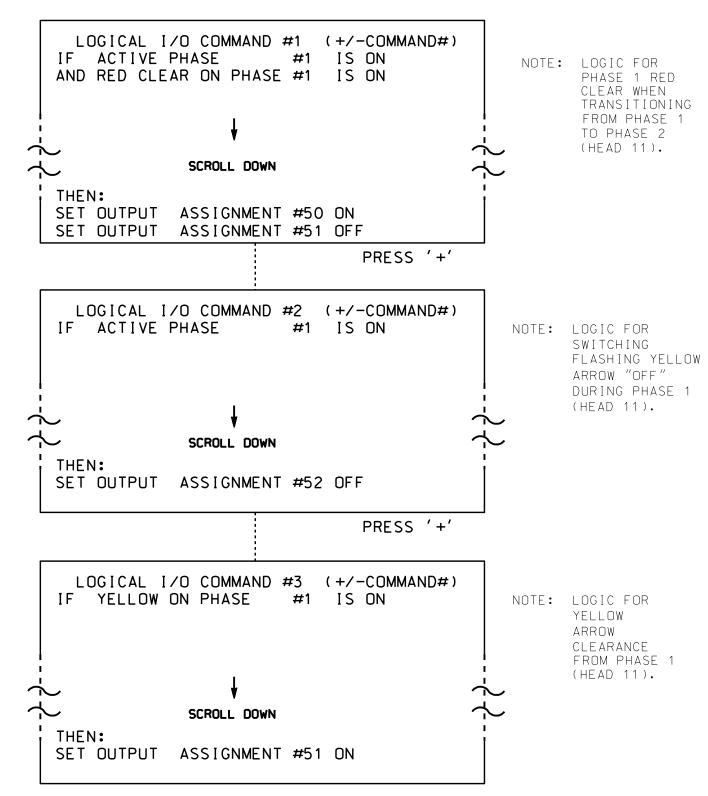

TO PRODUCE SPECIAL FYA-PPLT SIGNAL SEQUENCE

(program controller as shown below)

- 1. FROM MAIN MENU PRESS '2' (PHASE CONTROL), THEN '1' (PHASE CONTROL FUNCTIONS). SCROLL TO THE BOTTOM OF THE MENU AND ENABLE ACT LOGIC COMMANDS 1, 2 AND 3.
- 2. FROM MAIN MENU PRESS '6' (OUTPUTS), THEN '3' (LOGICAL I/O PROCESSOR).

LOGIC I/O PROCESSOR PROGRAMMING COMPLETE

OUTPUT REFERENCE SCHEDULE OUTPUT 50 = Overlap A Red OUTPUT 51 = Overlap A Yellow OUTPUT 52 = Overlap A Green

PROJECT REFERENCE NO. Sig. 117.2 C-5558